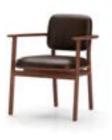

### **Marea Dining Armchair**

#### **DIMENSIONS** W655 x D620 x H820mm

W655 x D620 x H820mm Seating height: 480mm

#### CODE & MATERIALS MR-S111

Solid wood frame, Stainless steel hairline aged gold, Upholstered seat shell