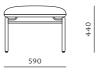

#### **DIMENSIONS** W770 x D745 x H750mm Seating height: 430mm

**CODE & MATERIALS** MR-S510 Solid wood frame, Upholstered seat shell **DIMENSIONS** W590 x D420 x H440mm Seating height: 440mm

**CODE & MATERIALS** MR-T410-1600 Solid wood frame, Stainless steel hairline aged gold, Wood veneer top