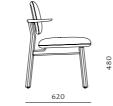

#### **DIMENSIONS** W655 x D620 x H820mm

W655 x D620 x H820mm Seating height: 480mm