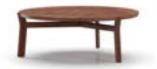

# Marea Side Table Middle

**CODE & MATERIALS** MR-T110-400 Solid wood frame, Wood veneer top **DIMENSIONS** W375 x D390 x H460mm

**Marea Coffee Table** 

**CODE & MATERIALS** MR-T210-980 Solid wood frame, Wood veneer top **DIMENSIONS** W980 x D995 x H360mm