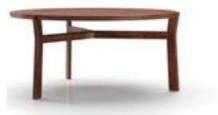

## **Marea Dining Table**

#### **DIMENSIONS** W770 x D745 x H750mm Seating height: 430mm

**CODE & MATERIALS** MR-S510 Solid wood frame, Upholstered seat shell **DIMENSIONS** W590 x D420 x H440mm Seating height: 440mm

**CODE & MATERIALS** MR-T410-1600 Solid wood frame, Stainless steel hairline aged gold, Wood veneer top