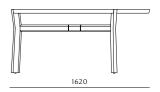

## **Marea Dining Table**

#### **DIMENSIONS** W770 x D745 x H750mm Seating height: 430mm

**CODE & MATERIALS** MR-S510 Solid wood frame, Upholstered seat shell **DIMENSIONS** W590 x D420 x H440mm Seating height: 440mm

**CODE & MATERIALS** MR-T410-1600 Solid wood frame, Stainless steel hairline aged gold, Wood veneer top