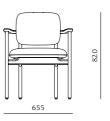

### **Marea Dining Armchair**

#### **DIMENSIONS** W655 x D620 x H820mm

W655 x D620 x H820mm Seating height: 480mm

#### CODE & MATERIALS MR-S111

Solid wood frame, Stainless steel hairline aged gold, Upholstered seat shell