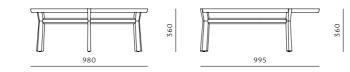

# Marea Side Table Middle

**CODE & MATERIALS** MR-T110-400 Solid wood frame, Wood veneer top **DIMENSIONS** W375 x D390 x H460mm

**Marea Coffee Table** 

**CODE & MATERIALS** MR-T210-980 Solid wood frame, Wood veneer top **DIMENSIONS** W980 x D995 x H360mm