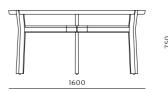

rmchair**



## **Marea Lounge Chair**



## **Marea Ottoman**



## **Marea Dining Table**



### **Marea Dining Chair**







DIMENSIONS W600 x D620 x H820mm Seating height: 480mm



**CODE & MATERIALS** MR-S211 Solid wood frame, Stainless steel hairline aged gold, Upholstered seat shell

#### **DIMENSIONS** W655 x D620 x H820mm

W655 x D620 x H820mm Seating height: 480mm





#### CODE & MATERIALS MR-S111

Solid wood frame, Stainless steel hairline aged gold, Upholstered seat shell



#### **DIMENSIONS** W770 x D745 x H750mm Seating height: 430mm



**CODE & MATERIALS** MR-S510 Solid wood frame, Upholstered seat shell **DIMENSIONS** W590 x D420 x H440mm Seating height: 440mm





**CODE & MATERIALS** MR-T410-1600 Solid wood frame, Stainless steel hairline aged gold, Wood veneer top







# Marea Side Table Middle

**CODE & MATERIALS** MR-T110-400 Solid wood frame, Wood veneer top **DIMENSIONS** W375 x D390 x H460mm









**Marea Coffee Table** 

**CODE & MATERIALS** MR-T210-980 Solid wood frame, Wood veneer top **DIMENSIONS** W980 x D995 x H360mm





**Ming Chair** 



Drawing on the past to inspire the present, Ming revisits the historic decorative arts of China to create a crisp and contemporary furniture style. Chinese design duo Rossana Hu and Lyndon Neri have looked to their Asian heritage, mixing ornamental motifs with modern Western functionality.

The result is a series of intricate wooden stacking chairs and aluminium tables that work effectively as solo pieces, as well as a family grouping.

CODE & MATERIALS MI-S211 Solid wood

560 E

**DIMENSIONS** W560