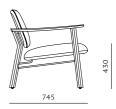

## **Marea Ottoman**

#### **DIMENSIONS** W770 x D745 x H750mm Seating height: 430mm

**CODE & MATERIALS** MR-S510 Solid wood frame, Upholstered seat shell **DIMENSIONS** W590 x D420 x H440mm Seating height: 440mm

**CODE & MATERIALS** MR-T410-1600 Solid wood frame, Stainless steel hairline aged gold, Wood veneer top