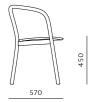

The result is a series of intricate wooden stacking chairs and aluminium tables that work effectively as solo pieces, as well as a family grouping.

CODE & MATERIALS MI-S211 Solid wood

560 E

**DIMENSIONS** W560 x D570 x H770mm Seating height: 450mm