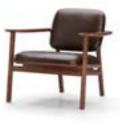

ure's quiet and soft grace in contrast with the straight and strong lines made by artisan craftsmanship, the collection transforms spaces with sculptural elegance.

The wooden profiles are more than structural they are poetic. Subtle curves and clean lines flow harmoniously, while floating seat designs and thoughtfully integrated details, like metal back handles, add a sense of lightness and sophistication. By blending traditional woodworking techniques with innovative methods, the collection celebrates craftsmanship and durability.

With its timeless appeal and designs that unify residential comfort with hospitality finesse, it invites you to linger, connect, and experience beauty that endures across changing design landscapes.

### **Marea Dining Armchair**



## **Marea Lounge Chair**



## **Marea Ottoman**



## **Marea Dining Table**



### **Marea Dining Chair**







DIMENSIONS W600 x D620 x H820mm Seating height: 480mm



**CODE & MATERIALS** MR-S211 Solid wood frame, Stainless steel hairline aged gold, Upholstered seat shell

#### **DIMENSIONS** W655 x D620 x H820mm

W655 x D620 x H820mm Seating height: 480mm





#### CODE & MATERIALS MR-S111

Solid wood frame, Stainless steel hairline aged gold, Upholstered seat shell



#### **DIMENSIONS** W770 x D745 x H750mm Seating height: 430mm



**CODE & MATERIALS** MR-S510 Solid wood frame, Upholstered seat shell **DIMENSIONS** W590 x D420 x H440mm Seating height: 440mm





**CODE & MATERIALS** MR-T410-1600 Solid wood frame, Stainless steel hairline aged gold, Wood veneer top







# Marea Side Table Middle

**CODE &