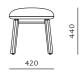

#### **DIMENSIONS** W770 x D745 x H750mm Seating height: 430mm

**CODE & MATERIALS** MR-S510 Solid wood frame, Upholstered seat shell **DIMENSIONS** W590 x D420 x H440mm Seating height: 440mm

**CODE & MATERIALS** MR-T410-1600 Solid wood frame, Stainless steel hairline aged gold, Wood veneer top