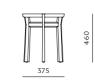

# Marea Side Table Middle

**CODE & MATERIALS** MR-T110-400 Solid wood frame, Wood veneer top **DIMENSIONS** W375 x D390 x H460mm

**Marea Coffee Table** 

**CODE & MATERIALS** MR-T210-980 Solid wood frame, Wood veneer top **DIMENSIONS** W980 x D995 x H360mm