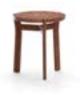

# Marea Side Table Middle

**CODE & MATERIALS** MR-T110-400 Solid wood frame, Wood veneer top **DIMENSIONS** W375 x D390 x H460mm

**Marea Coffee Table** 

**CODE & MATERIALS** MR-T210-980 Solid wood frame, Wood veneer top **DIMENSIONS** W980 x D995 x H360mm