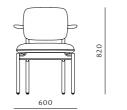

### **Marea Dining Chair**

DIMENSIONS W600 x D620 x H820mm Seating height: 480mm

**CODE & MATERIALS** MR-S211 Solid wood frame, Stainless steel hairline aged gold, Upholstered seat shell