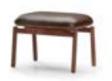

## **Marea Ottoman**

#### **DIMENSIONS** W770 x D745 x H750mm Seating height: 430mm

**CODE & MATERIALS** MR-S510 Solid wood frame, Upholstered seat shell **DIMENSIONS** W590 x D420 x H440mm Seating height: 440mm

**CODE & MATERIALS** MR-T410-1600 Solid wood frame, Stainless steel hairline aged gold, Wood veneer top