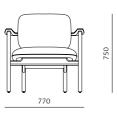

## **Marea Lounge Chair**

#### **DIMENSIONS** W770 x D745 x H750mm Seating height: 430mm

**CODE & MATERIALS** MR-S510 Solid wood frame, Upholstered seat shell **DIMENSIONS** W590 x D420 x H440mm Seating height: 440mm

**CODE & MATERIALS** MR-T410-1600 Solid wood frame, Stainless steel hairline aged gold, Wood veneer top