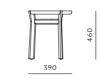

# Marea Side Table Middle

**CODE & MATERIALS** MR-T110-400 Solid wood frame, Wood veneer top **DIMENSIONS** W375 x D390 x H460mm

**Marea Coffee Table** 

**CODE & MATERIALS** MR-T210-980 Solid wood frame, Wood veneer top **DIMENSIONS** W980 x D995 x H360mm