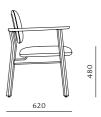

### **Marea Dining Chair**

DIMENSIONS W600 x D620 x H820mm Seating height: 480mm

**CODE & MATERIALS** MR-S211 Solid wood frame, Stainless steel hairline aged gold, Upholstered seat shell