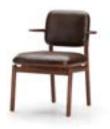

### **Marea Dining Armchair**

#### CODE & MATERIALS MR-S111

Solid wood frame, Stainless steel hairline aged gold, Upholstered seat shell