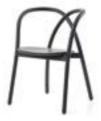

**Ming Chair** 

Drawing on the past to inspire the present, Ming revisits the historic decorative arts of China to create a crisp and contemporary furniture style. Chinese design duo Rossana Hu and Lyndon Neri have looked to their Asian heritage, mixing ornamental motifs with modern Western functionality.

The result is a series of intricate wooden stacking chairs and aluminium tables that work effectively as solo pieces, as well as a family grouping.

CODE & MATERIALS MI-S211 Solid wood

560 E

**DIMENSIONS** W560 x D570 x H770mm Seating height: 450mm