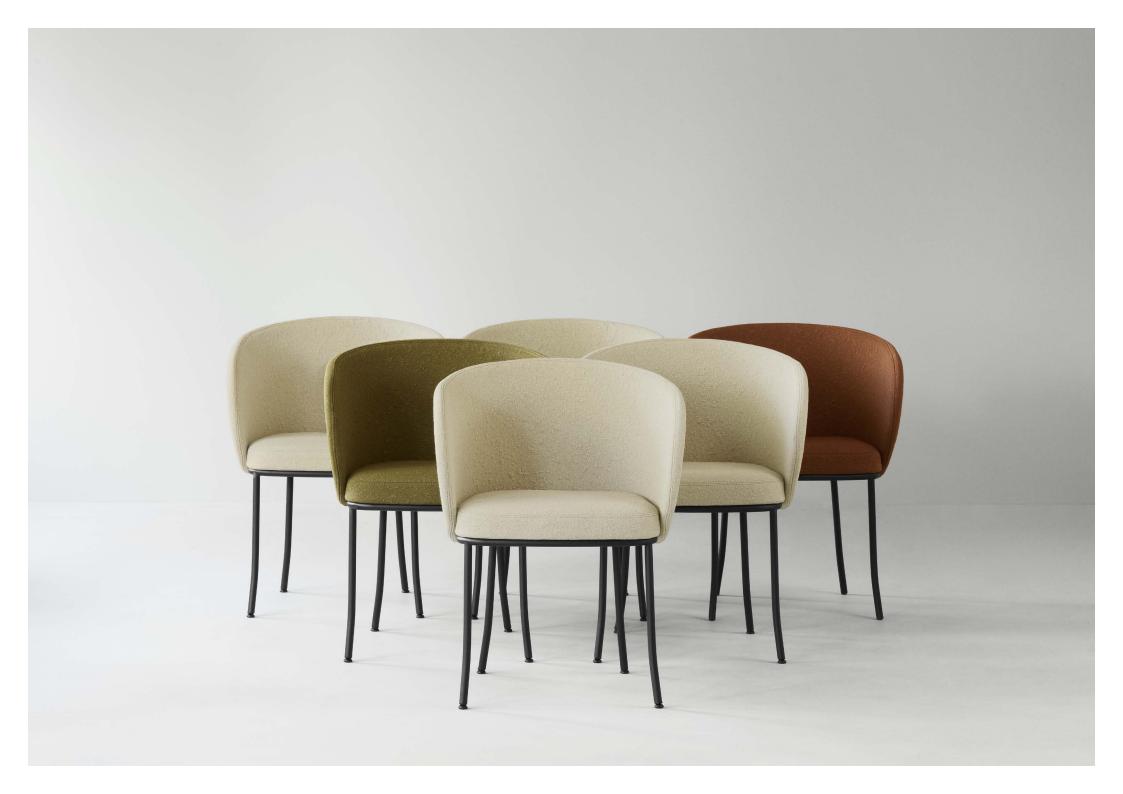

nship with responsible material innovation.

#### Designer / Year Of Design

Simon Legald / 2025

#### Material

Frame: Powder-coated steel

Seat: FSC™ certified wood and wood from other controlled sources, foam, knitted textile sleeve (detachable).

#### Construction

The frame is crafted from powder-coated steel, whilst the seat of Knit Armchair is made from FSC™ certified (FSC- C163461) wood and wood from other controlled sources with foam. Both the seat and backrest are covered in Kvadrat's 'Myr' Textile, and are detachable with a zipper.

#### Maintenance

Clean with textile or upholstery cleaner. Frequent vacuuming with a soft fitting is recommended to preserve color and appearance

#### **Tests & Certifications**

FSC license code: FSC-C163461

# **MATERIAL OPTIONS**

### Colors