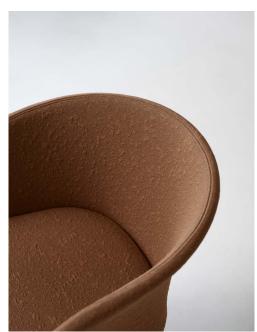

Upholstered in 'Myr'—a new Kvadrat textile made from 100% recycled polyester—the chair combines craftsmanship with responsible material innovation. Designed for easy disassembly, its components can be separated and repurposed individually, ensuring longevity and recyclability.

#### Description

The Knit Armchair is a lightweight and comfortable chair with a distinctive knitted textile cover that stretches seamlessly over the frame, creating a smooth and tailored look. Its gently curved backrest and subtly inclined seat provide ergonomic support, making it ideal for long seating moments. The chair is upholstered in Myr, a new Kvadrat textile made from 100% recycled polyester, combining modern craftsmanship with responsible material innovation.

#### Construction

The frame is crafted from powder-coated steel, whilst the seat of Knit Armchair is made from FSC™ certified (FSC- C163461) wood and wood from other controlled sources with foam. Both the seat and backrest are covered in Kvadrat's 'Myr' Textile, and are detachable with a zipper.