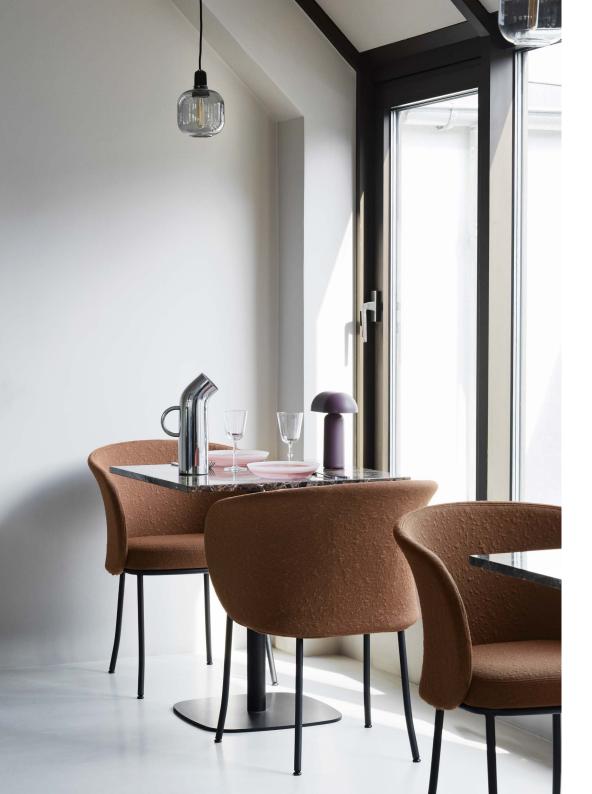

# A SCULPTURAL SEAT WITH A SOFT EMBRACE

Normann Copenhagen presents the Knit Armchair, a refined and lightweight design that blends comfort and innovation. Defined by its distinctive knitted textile cover, the chair's soft yet structured form ensures an embracing seating experience with a smooth, tailored look. A gently curved backrest follows the body's natural contours for ergonomic support, while the subtly inclined seat and angled steel legs create a sense of airiness and stability.

Upholstered in 'Myr'—a new Kvadrat textile made from 100% recycled polyester—the chair combines craftsmanship with responsible material innovation. Designed for easy disassembly, its components can be separated and repurposed individually, ensuring longevity and recyclability.

#### Description

The Knit Armchair is a lightweight and comfortable chair with a distinctive knitted textile cover that stretches seamlessly over the frame, creating a smooth and tailored look. Its gently curved backrest and subtly inclined seat provide ergonomic support, making it ideal for long seating moments. The chair is upholstered in Myr, a new Kvadrat textile made from 100% recycled polyester, combining modern craftsmanship with responsible material innovation.