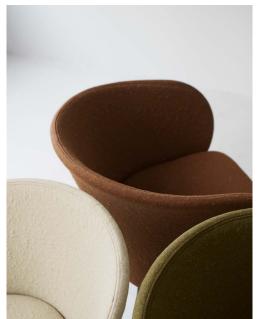

# **KNIT** ARMCHAIR



normann

COPENHAGEN







# A SCULPTURAL SEAT WITH A SOFT EMBRACE

Normann Copenhagen presents the Knit Armchair, a refined and lightweight design that blends comfort and innovation. Defined by its distinctive knitted textile cover, the chair's soft yet structured form ensures an embracing seating experience with a smooth, tailored look. A gently curved backrest follows the body's natural contours for ergonomic support, while the subtly inclined seat and angled steel legs create a sense of airiness and stability.

Upholstered in 'Myr'—a new Kvadrat textile made from 100% recycled polyester—the chair combines craftsmanship with responsible material innovation. Designed for easy disassembly, its components can be separated and repurposed individually, ensuring longevity and recyclability.

## **COLLECTION OVERVIE