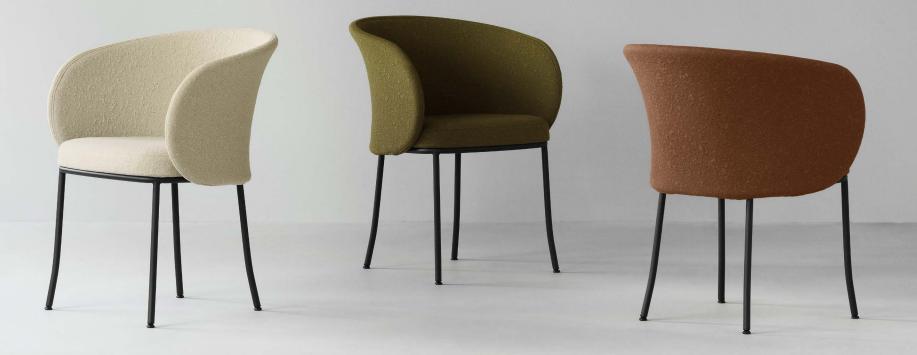

# A SCULPTURAL SEAT WITH A SOFT EMBRACE

Normann Copenhagen presents the Knit Armchair, a refined and lightweight design that blends comfort and innovation. Defined by its distinctive knitted textile cover, the chair's soft yet structured form ensures an embracing seating experience with a smooth, tailored look. A gently curved backrest follows the body's natural contours for ergonomic support, while the subtly inclined seat and angled steel legs create a sense of airiness and stability.

Upholstered in 'Myr'—a new Kvadrat textile made from 100% recycled polyester—the chair combines craftsmanship with responsible material innovation. Designed for easy disassembly, its components can be separated and repurposed individually, ensuring longevity and recyclability.

#### Description

The Knit Armchair is a lightweight and comfortable chair with a distinctive knitted textile cover that stretches seamlessly over the frame, creating a smooth and tailored look. Its gently curved backrest and subtly inclined seat provide ergonomic support, making it ideal for long seating moments. The chair is upholstered in Myr, a new Kvadrat textile made from 100% recycled polyester, combining modern craftsmanship with responsible material innovation.