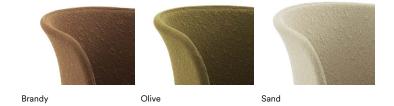

manship with responsible material innovation.

#### Designer / Year Of Design

Simon Legald / 2025

#### Material

Frame: Powder-coated steel

Seat: FSC™ certified wood and wood from other controlled sources, foam, knitted textile sleeve (detachable).

#### Construction

The frame is crafted from powder-coated steel, whilst the seat of Knit Armchair is made from FSC™ certified (FSC- C163461) wood and wood from other controlled sources with foam. Both the seat and backrest are covered in Kvadrat's 'Myr' Textile, and are detachable with a zipper.

#### Maintenance

Clean with textile or upholstery cleaner. Frequent vacuuming with a soft fitting is recommended to preserve color and appearance

#### **Tests & Certifications**

FSC license code: FSC-C163461

# **MATERIAL OPTIONS**

### Colors