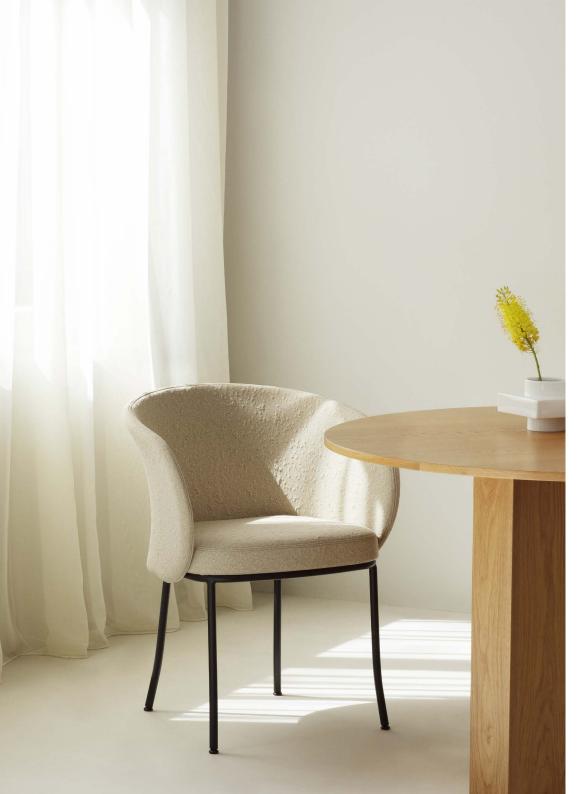

# A SCULPTURAL SEAT WITH A SOFT EMBRACE

Normann Copenhagen presents the Knit Armchair, a refined and lightweight design that blends comfort and innovation. Defined by its distinctive knitted textile cover, the chair's soft yet structured form ensures an embracing seating experience with a smooth, tailored look. A gently curved backrest follows the body's natural contours for ergonomic support, while the subtly inclined seat and angled steel legs create a sense of airiness and stability.

Upholstered in 'Myr'—a new Kvadrat textile made from 100% recycled polyester—the chair combines craftsmanship with responsible material innovation. Designed for easy disassembly, its components can be separated and repurposed individually, ensuring longevity and recyclability.

#### Description

The Knit Armchair is a lightweight and comfortable chair with a distinctive knitted textile cover that stretches seamlessly over the frame, creating a smooth and tailored look. Its gently curved backrest and subtly inclined seat provide ergonomic support, making it ideal for long seating moments. The chair is upholstered in Myr, a new Kvadrat textile made from 100% recycled polyester, combining modern craftsmanship with responsible material innovation.