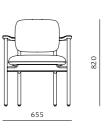

ral elegance.

The wooden profiles are more than structural they are poetic. Subtle curves and clean lines flow harmoniously, while floating seat designs and thoughtfully integrated details, like metal back handles, add a sense of lightness and sophistication. By blending traditional woodworking techniques with innovative methods, the collection celebrates craftsmanship and durability.

With its timeless appeal and designs that unify residential comfort with hospitality finesse, it invites you to linger, connect, and experience beauty that endures across changing design landscapes.

## **Marea Dining Armchair**



#### **CODE & MATERIALS**

MR-S211 Solid wood frame, Stainless steel hairline aged gold, Upholstered seat shell

#### **DIMENSIONS** W655 x D620 x H820mm

Seating height: 480mm





# **Marea Lounge Chair**



#### **CODE & MATERIALS**

Solid wood frame, Stainless steel hairline aged gold, Upholstered seat shell





#### **Marea Ottoman**



Solid wood frame. Upholstered seat shell

**DIMENSIONS** W590 x D420 x H440mm Seating height: 440mm







## **Marea Dining Chair**



## **CODE & MATERIALS**

MR-S210 Solid wood frame, Stainless steel hairline aged gold, Upholstered seat shell



#### **DIMENSIONS**

W600 x D620 x H820mm Seating height: 480mm



# **Marea Dining Table**



## **CODE & MATERIALS**

MR-T410-1600 Solid wood frame, Stainless steel hairline aged gold, Wood veneer top

#### **DIMENSIONS** W1600 x D1620 x H750mm







104