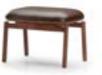

#### **Marea Ottoman**

Solid wood frame. Upholstered seat shell

**DIMENSIONS** W590 x D420 x H440mm Seating height: 440mm