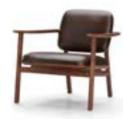

# **Marea Lounge Chair**

#### **CODE & MATERIALS**

Solid wood frame, Stainless steel hairline aged gold, Upholstered seat shell