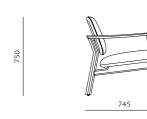

#### **CODE & MATERIALS**

Solid wood frame, Stainless steel hairline aged gold, Upholstered seat shell