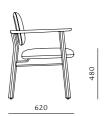

l elegance.

The wooden profiles are more than structural they are poetic. Subtle curves and clean lines flow harmoniously, while floating seat designs and thoughtfully integrated details, like metal back handles, add a sense of lightness and sophistication. By blending traditional woodworking techniques with innovative methods, the collection celebrates craftsmanship and durability.

With its timeless appeal and designs that unify residential comfort with hospitality finesse, it invites you to linger, connect, and experience beauty that endures across changing design landscapes.

## **Marea Dining Armchair**



#### **CODE & MATERIALS**

MR-S211 Solid wood frame, Stainless steel hairline aged gold, Upholstered seat shell

#### **DIMENSIONS** W655 x D620 x H820mm

Seating height: 480mm





# **Marea Lounge Chair**



#### **CODE & MATERIALS**

Solid wood frame, Stainless steel hairline aged gold, Upholstered seat shell





#### **Marea Ottoman**



Solid wood frame. Upholstered seat shell

**DIMENSIONS** W590 x D420 x H440mm Seating height: 440mm







## **Marea Dining Chair**



## **CODE & MATERIALS**

MR-S210 Solid wood frame, Stainless steel hairline aged gold, Upholstered seat shell



#### **DIMENSIONS**

W600 x D620 x H820mm Seating height: 480mm



# **Marea Dining Table**



## **CODE & MATERIALS**

MR-T410-1600 Solid wood frame, Stainless steel hairline aged gold, Wood veneer top

#### **DIMENSIONS** W1600 x D1620 x H750mm







104