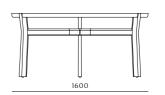

## **Marea Dining Chair**

## **CODE & MATERIALS**

MR-S210 Solid wood frame, Stainless steel hairline aged gold, Upholstered seat shell

#### **DIMENSIONS**

W600 x D620 x H820mm Seating height: 480mm