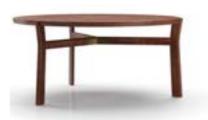

# **Marea Dining Table**

## **CODE & MATERIALS**

MR-T410-1600 Solid wood frame, Stainless steel hairline aged gold, Wood veneer top

#### **DIMENSIONS** W1600 x D1620 x H750mm

104