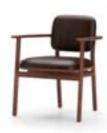

## **Marea Dining Armchair**

#### **CODE & MATERIALS**

MR-S211 Solid wood frame, Stainless steel hairline aged gold, Upholstered seat shell

#### **DIMENSIONS** W655 x D620 x H820mm

Seating height: 480mm