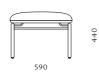

#### **Marea Ottoman**

Solid wood frame. Upholstered seat shell

**DIMENSIONS** W590 x D420 x H440mm Seating height: 440mm