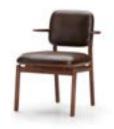

## **Marea Dining Chair**

## **CODE & MATERIALS**

MR-S210 Solid wood frame, Stainless steel hairline aged gold, Upholstered seat shell

#### **DIMENSIONS**

W600 x D620 x H820mm Seating height: 480mm