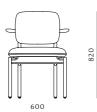

## **Marea Dining Chair**

## **CODE & MATERIALS**

MR-S210 Solid wood frame, Stainless steel hairline aged gold, Upholstered seat shell

#### **DIMENSIONS**

W600 x D620 x H820mm Seating height: 480mm