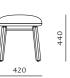

#### **Marea Ottoman**

Solid wood frame. Upholstered seat shell

**DIMENSIONS** W590 x D420 x H440mm Seating height: 440mm