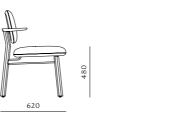

# **Marea Lounge Chair**

#### **CODE & MATERIALS**

Solid wood frame, Stainless steel hairline aged gold, Upholstered seat shell

#### **DIMENSIONS** W655 x D620 x H820mm

Seating height: 480mm