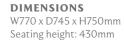

ing seat designs and thoughtfully integrated details, like metal back handles, add a sense of lightness and sophistication. By blending traditional woodworking techniques with innovative methods, the collection celebrates craftsmanship and durability.

With its timeless appeal and designs that unify residential comfort with hospitality finesse, it invites you to linger, connect, and experience beauty that endures across changing design landscapes.

## **Marea Dining Armchair**



#### **CODE & MATERIALS**

MR-S211 Solid wood frame, Stainless steel hairline aged gold, Upholstered seat shell

#### **DIMENSIONS** W655 x D620 x H820mm

Seating height: 480mm





# **Marea Lounge Chair**



#### **CODE & MATERIALS**

Solid wood frame, Stainless steel hairline aged gold, Upholstered seat shell





#### **Marea Ottoman**



Solid wood frame. Upholstered seat shell

**DIMENSIONS** W590 x D420 x H440mm Seating height: 440mm







## **Marea Dining Chair**



## **CODE & MATERIALS**

MR-S210 Solid wood frame, Stainless steel hairline aged gold, Upholstered seat shell



#### **DIMENSIONS**

W600 x D620 x H820mm Seating height: 480mm



# **Marea Dining Table**



## **CODE & MATERIALS**

MR-T410-1600 Solid wood frame, Stainless steel hairline aged gold, Wood veneer top

#### **DIMENSIONS** W1600 x D1620 x H750mm







104