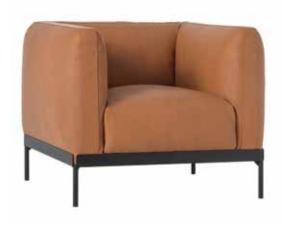

### **7278**

#### 7279

#### 7280

### **FRAME**

Painted steel

### **SEAT AND BACK**

Polyurethane coated with genuine leather tanned in natural processes using olive oil waste