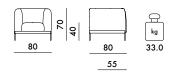

# 17275

**7276** 

|                     |       |       | ~ ~       |
|---------------------|-------|-------|-----------|
| <b>7275/I7275</b> 1 | 41.3  | 0.525 | 89X82X72  |
| <b>7276/I7276</b> 1 | 89.2  | 0.998 | 169X82X72 |
| <b>7277/I7277</b> 1 | 124.5 | 1.381 | 234X82X72 |
| <b>7180</b> 1       | 1.85  | 0.039 | 51X51X15  |