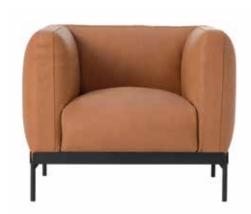

### **7278**

#### 7279

#### 7280

### **FRAME**

Painted steel

### **SEAT AND BACK**

Polyurethane coated with genuine leather tanned in natural processes using olive oil waste