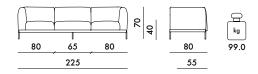

### 7277

# 17277

| 7278 | 1 | 41.3  | 0.525 | 89X82X72  |
|------|---|-------|-------|-----------|
| 7279 | 1 | 89.2  | 0.998 | 169X82X72 |
| 7280 | 1 | 124.5 | 1.381 | 234X82X72 |