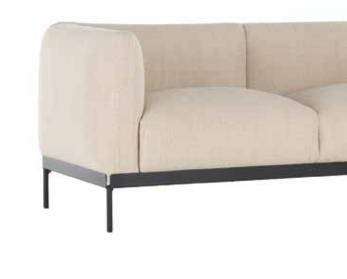

# FRAME

Painted steel

# **SEAT AND BACK**

Fabric-upholstered polyurethane

EN 1022:2005

Fire tested version
PANAMINO - BS5852-S2 Domestic UK - 1 IM CLASS
BOUCLÉ NEW - BS5852-S2 Domestic UK - CALIFORNIA TB 117:2013

Compliant

(maximum level) L2