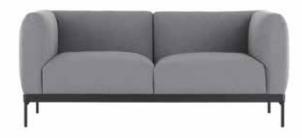

# Design Piero Lissoni

**7275** 

# FRAME

Painted steel

# **SEAT AND BACK**

Fabric-upholstered polyurethane

EN 1022:2005

Fire tested version
PANAMINO - BS5852-S2 Domestic UK - 1 IM CLASS
BOUCLÉ NEW - BS5852-S2 Domestic UK - CALIFORNIA TB 117:2013

Compliant

(maximum level) L2