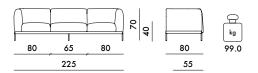

# 17277

|                     |       |       | ~ ~       |
|---------------------|-------|-------|-----------|
| <b>7275/I7275</b> 1 | 41.3  | 0.525 | 89X82X72  |
| <b>7276/I7276</b> 1 | 89.2  | 0.998 | 169X82X72 |
| <b>7277/I7277</b> 1 | 124.5 | 1.381 | 234X82X72 |
| <b>7180</b> 1       | 1.85  | 0.039 | 51X51X15  |