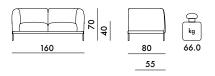

# 17275

**7276** 

#### 17276

|                     |       |       | ~ ~       |
|---------------------|-------|-------|-----------|
| <b>7275/I7275</b> 1 | 41.3  | 0.525 | 89X82X72  |
| <b>7276/I7276</b> 1 | 89.2  | 0.998 | 169X82X72 |
| <b>7277/I7277</b> 1 | 124.5 | 1.381 | 234X82X72 |
| <b>7180</b> 1       | 1.85  | 0.039 | 51X51X15  |