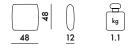

### 7180

|                     |       |       | ~ ~       |
|---------------------|-------|-------|-----------|
| <b>7275/I7275</b> 1 | 41.3  | 0.525 | 89X82X72  |
| <b>7276/I7276</b> 1 | 89.2  | 0.998 | 169X82X72 |
| <b>7277/I7277</b> 1 | 124.5 | 1.381 | 234X82X72 |
| <b>7180</b> 1       | 1.85  | 0.039 | 51X51X15  |

# 7180

MATERIAL
Goose down and flock cushions