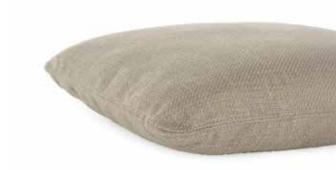

### 7180

#### **MATERIAL** Goose down and flock cushions

| EN 1728:2012+AC2013 | level reached      |
|---------------------|--------------------|
| 6.6                 | (maximum level) L2 |
| 6.10                | (maximum level) L2 |
| 6.11                | (maximum level) L2 |
| 6.15                | (maximum level) L2 |
| 6.16                | (maximum level) L2 |
| 6.17                | (maximum level) L2 |
| 6.18                | (maximum level) L2 |
| 6.20                | (maximum level) L2 |
|                     |                    |

# 7180

MATERIAL
Goose down and flock cushions