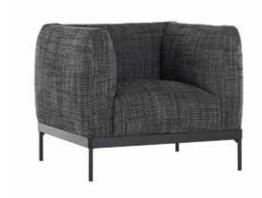

# Design Piero Lissoni

**7275** 

# FRAME

Painted steel

# **SEAT AND BACK**

Fabric-upholstered polyurethane

EN 1022:2005

Fire tested version
PANAMINO - BS5852-S2 Domestic UK - 1 IM CLASS
BOUCLÉ NEW - BS5852-S2 Domestic UK - CALIFORNIA TB 117:2013

Compliant

(maximum level) L2