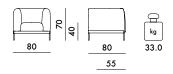

| 7278 | 1 | 41.3  | 0.525 | 89X82X72  |
|------|---|-------|-------|-----------|
| 7279 | 1 | 89.2  | 0.998 | 169X82X72 |
| 7280 | 1 | 124.5 | 1.381 | 234X82X72 |