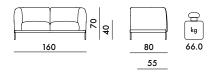

#### 17276

|                     |       |       | ~ ~       |
|---------------------|-------|-------|-----------|
| <b>7275/I7275</b> 1 | 41.3  | 0.525 | 89X82X72  |
| <b>7276/I7276</b> 1 | 89.2  | 0.998 | 169X82X72 |
| <b>7277/I7277</b> 1 | 124.5 | 1.381 | 234X82X72 |
| <b>7180</b> 1       | 1.85  | 0.039 | 51X51X15  |