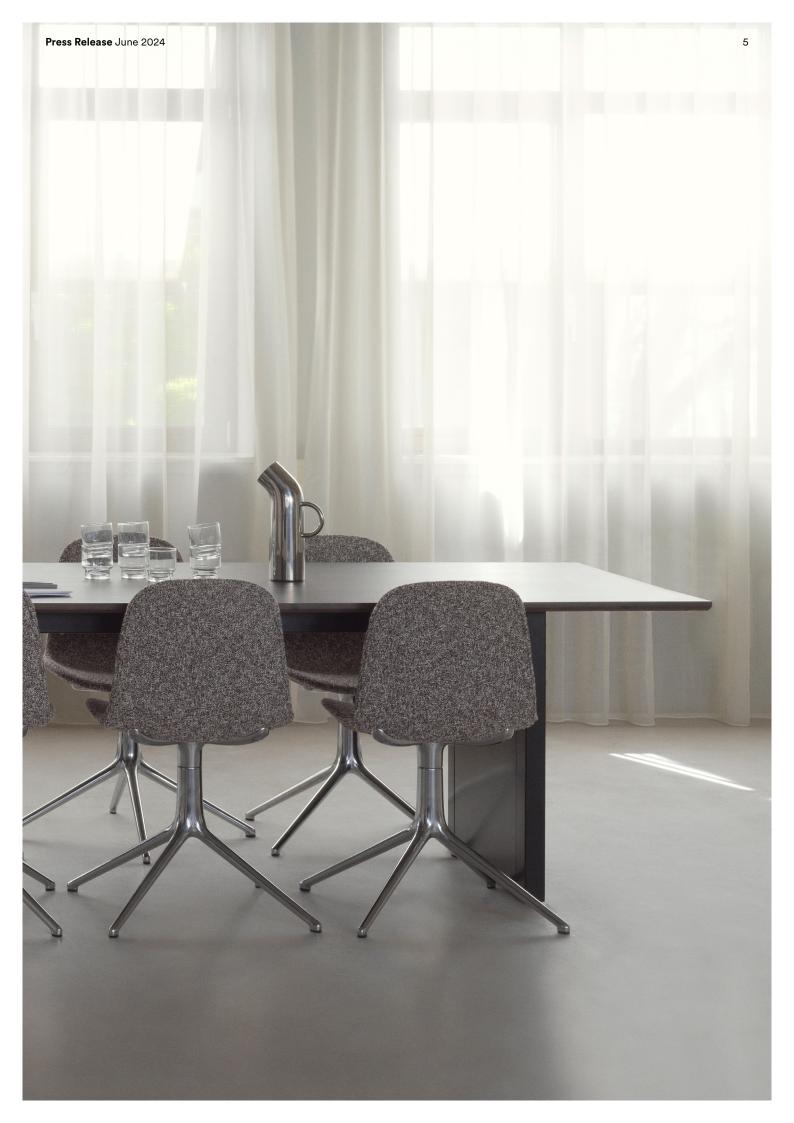

## A DINING TABLE DESIGNED WITH TIMELESS RELEVANCE AND STRUCTURAL SIMPLICITY

Designed for Normann Copenhagen by Simon Legald, Panel Table is a new dining table design that emphasizes the structural simplicity of an uncomplicated table construction. Using three visual elements reminiscent of three separate panels, Panel Table discards the archetypical notion of a dining table with four legs, once in each corner. Instead, the flat-packed design features a well-balanced, robust construction crafted using materials that offer a beautiful interplay and timeless relevance.

The tabletop for Panel Table is crafted from FSC™ certified pine (FSC-C163461) and pine from other controlled sources, finished with a Dark Brown stain and protective, matt lacquer. The tabletop rests atop two powder coated steel bases connected with a steel beam. The wooden tabletop as well as the two metal legs are cut in a slight angle, an elegant detail that infuses the design with an airy, sophisticated expression despite its innate robustness.

Panel Table's straightforward design allows it to seamlessly integrate with any interior and to be paired with any choice of chair. Available with either a Black or Cream powder coated steel base and an extensive variety of lengths, Panel Table accommodates a diversity of contexts and spaces, residential and professional.