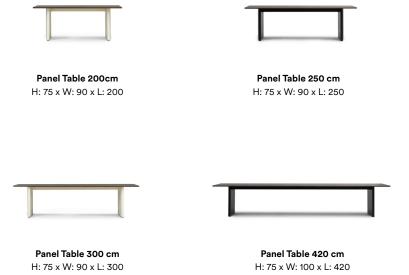

Panel Table's straightforward design allows it to seamlessly integrate with any interior and to be paired with any choice of chair. Available with either a Black or Cream powder coated steel base and an extensive variety of lengths, Panel Table accommodates a diversity of contexts and spaces, residential and professional.