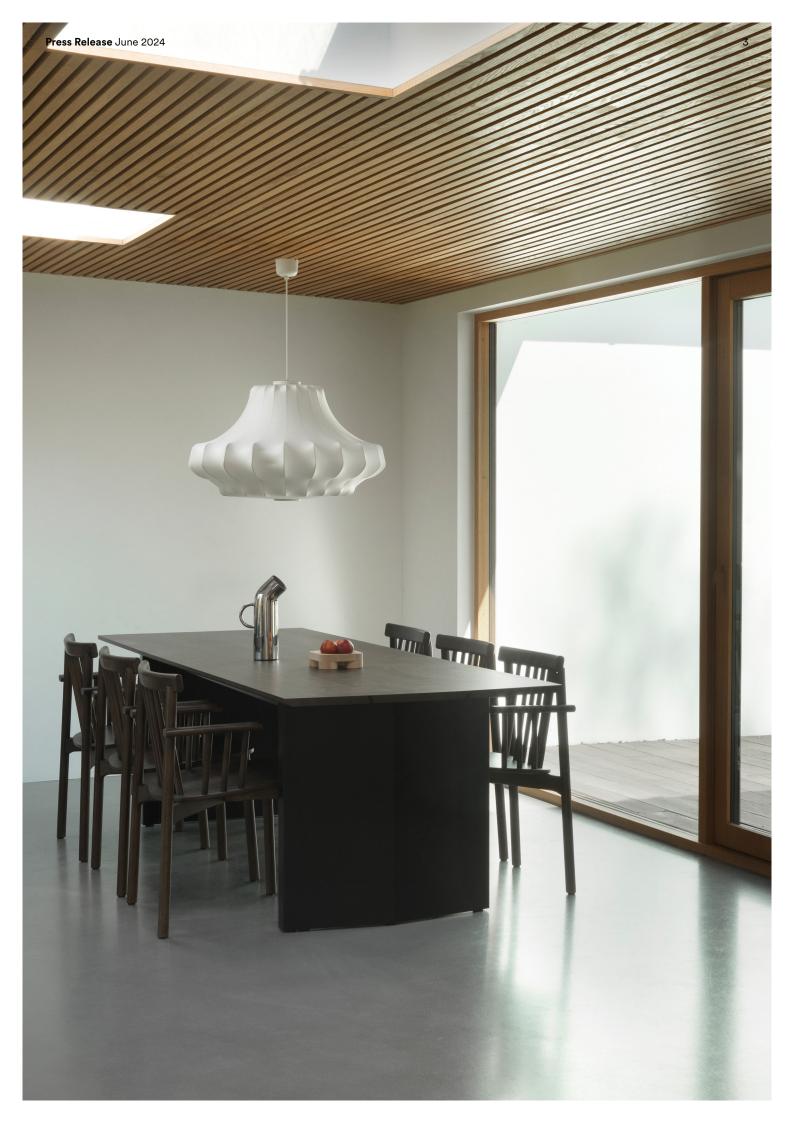

## A DINING TABLE DESIGNED WITH TIMELESS RELEVANCE AND STRUCTURAL SIMPLICITY

Designed for Normann Copenhagen by Simon Legald, Panel Table is a new dining table design that emphasizes the structural simplicity of an uncomplicated table construction. Using three visual elements reminiscent of three separate panels, Panel Table discards the archetypical notion of a dining table with four legs, once in each corner. Instead, the flat-packed design features a well-balanced, robust construction crafted using materials that offer a beautiful interplay and timeless relevance.

Panel Table's straightforward design allows it to seamlessly integrate with any interior and to be paired with any choice of chair. Available with either a Black or Cream powder coated steel base and an extensive variety of lengths, Panel Table accommodates a diversity of contexts and spaces, residential and professional.