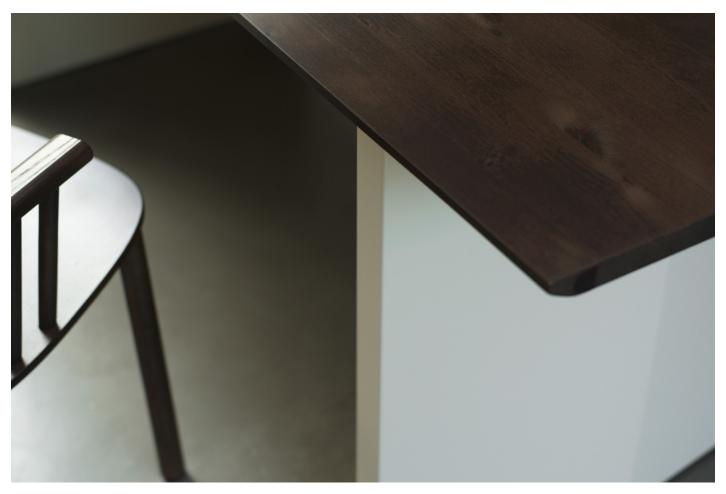

The tabletop for Panel Table is crafted from FSC™ certified pine (FSC-C163461) and pine from other controlled sources, finished with a Dark Brown stain and protective, matt lacquer. The tabletop rests atop two powder coated steel bases connected with a steel beam. The wooden tabletop as well as the two metal legs are cut in a slight angle, an elegant detail that infuses the design with an airy, sophisticated expression despite its innate robustness.