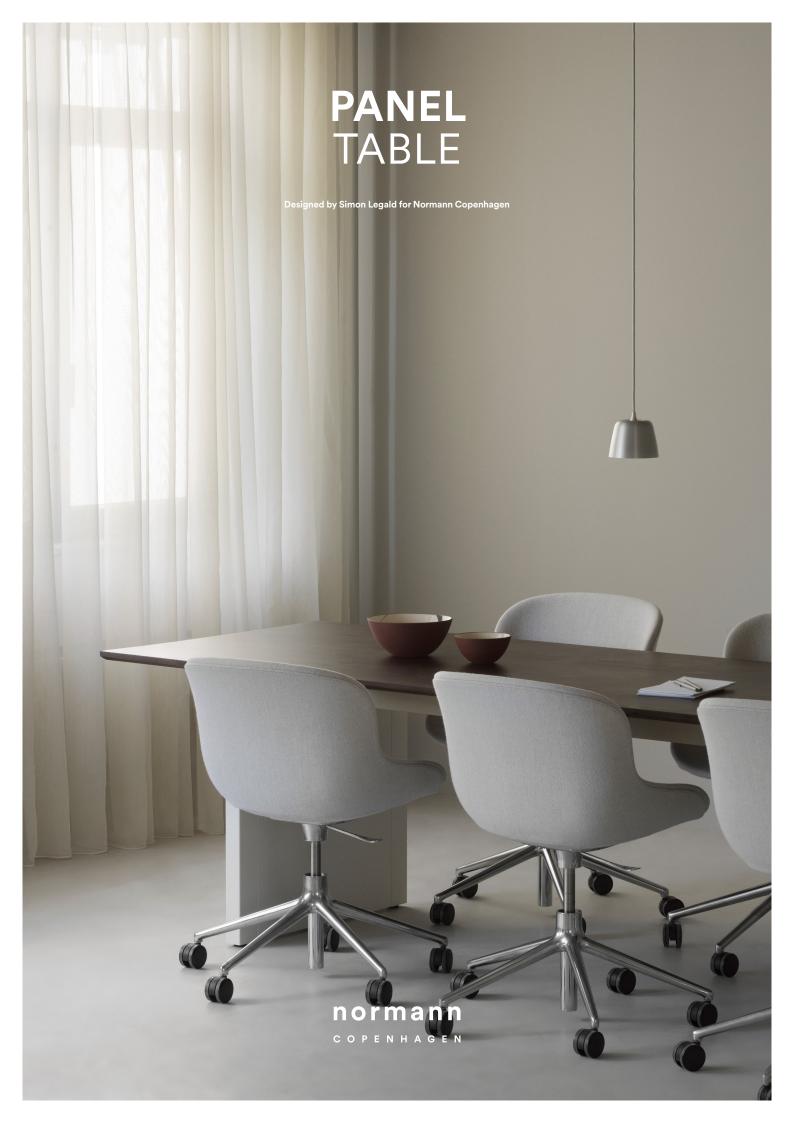

## A DINING TABLE DESIGNED WITH TIMELESS RELEVANCE AND STRUCTURAL SIMPLICITY

Designed for Normann Copenhagen by Simon Legald, Panel Table is a new dining table design that emphasizes the structural simplicity of an uncomplicated table construction. Using three visual elements reminiscent of three separate panels, Panel Table discards the archetypical notion of a dining table with four legs, once in each corner. Instead, the flat-packed design features a well-balanced, robust construction crafted using materials that offer a beautiful interplay and timeless relevance.

The tabletop for Panel Table is crafted from FSC™ certified pine (FSC-C163461) and pine from other controlled sources, finished with a Dark Brown stain and protective, matt lacquer. The tabletop rests atop two powder coated steel bases connected with a steel beam. The wooden tabletop as well as the two metal legs are cut in a slight angle, an elegant detail that infuses the design with an airy, sophisticated expression despite its innate robustness.

Panel Table's straightforward design allows it to seamlessly integrate with any interior and to be paired with any choice of chair. Available with either a Black or Cream powder coated steel base and an extensive variety of lengths, Panel Table accommodates a diversity of contexts and spaces, residential and professional.