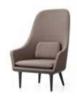

## Lunar Highback Lounge Chair

## **CODE & MATERIALS** LN-S121 Solid wood legs,

Upholstered cushion

875

Upholstered moulded foam frame,

**DIMENSIONS** W875 x D875 x H1260mm Seating height: 430mm

Seating height: 430mm