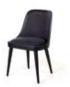

## Laval Chair

**CODE & MATERIALS** LA-S220 Solid wood legs, upholstery

**DIMENSIONS** W500 x D560 x H855mm Seating height: 475mm

DIMENSIONS

W1100 x D630 x H820mm

Laval Writing Desk

CODE & MATERIALS LA-1721 Solid wood frame, leather table surface, wood veneer panels, brass plated stainless steel