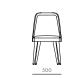

## Laval Chair

**CODE & MATERIALS** LA-S220 Solid wood legs, upholstery

**DIMENSIONS** W500 x D560 x H855mm Seating height: 475mm

DIMENSIONS

W1100 x D630 x H820mm

Laval Writing Desk

CODE & MATERIALS LA-1721 Solid wood frame, leather table surface, wood veneer panels, brass plated stainless steel