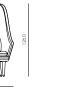

## **CODE & MATERIALS** LN-S121 Solid wood legs,

Upholstered cushion

875

Upholstered moulded foam frame,

**DIMENSIONS** W875 x D875 x H1260mm Seating height: 430mm

Seating height: 430mm