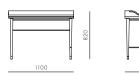

## Laval Chair

**CODE & MATERIALS** LA-S220 Solid wood legs, upholstery

**DIMENSIONS** W500 x D560 x H855mm Seating height: 475mm

DIMENSIONS

W1100 x D630 x H820mm

Laval Writing Desk

CODE & MATERIALS LA-1721 Solid wood frame, leather table surface, wood veneer panels, brass plated stainless steel