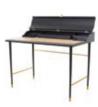

## Laval Chair

**CODE & MATERIALS** LA-S220 Solid wood legs, upholstery

**DIMENSIONS** W500 x D560 x H855mm Seating height: 475mm

DIMENSIONS

W1100 x D630 x H820mm

Laval Writing Desk

CODE & MATERIALS LA-1721 Solid wood frame, leather table surface, wood veneer panels, brass plated stainless steel