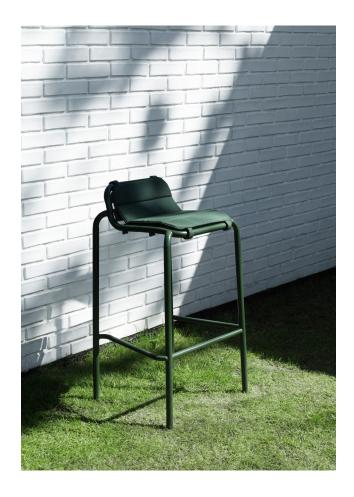

**Vig Lounge Chair** H: 72,5 x W: 70,5 x D: 76 x SH: 41 cm

**Vig Lounge Chair Robinia** H: 72,5 x W: 70,5 x D: 76 x SH: 41 cm

**Vig Dining Bench** H: 83 x W: 164 x D: 57 x SH: 46 cm

**Vig Barstool 65** H: 78,5 x W: 51 x D: 45 x SH: 65 cm

**Vig Barstool 65 Robinia** H: 78,5 x W: 51 x D: 45 x SH: 65 cm

**Vig Barstool 75** H: 89 x W: 51 x D: 46 x SH: 75 cm

**Vig Barstool 75 Robinia** H: 89 x W: 51 x D: 46 x SH: 75 cm