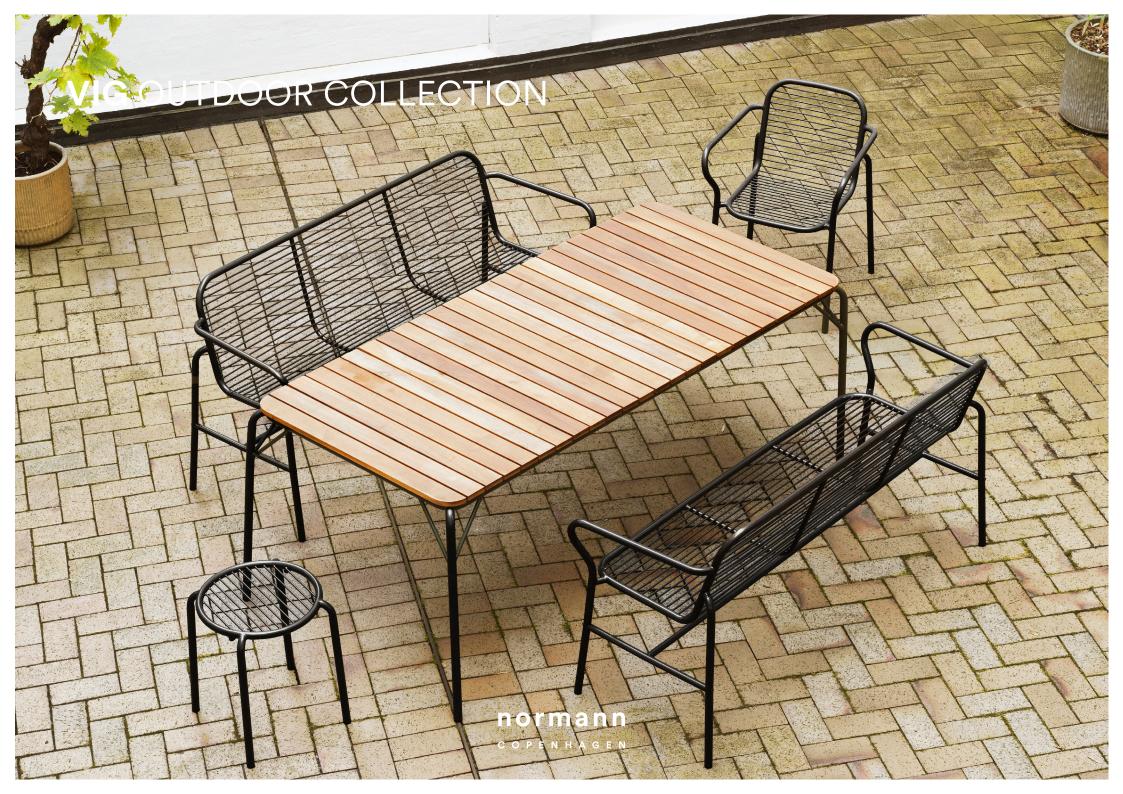

# A WELCOMING FAMILY OF VERSATILE OUTDOOR FURNITURE PIECES

The versatile Vig collection offers a range of stackable outdoor furniture, enabling endless possibilities for creating inviting and flexible seating areas. From comfortable dining chairs to inviting lounge chairs, elegant chaise longues, versatile benches, stylish barstools, and adaptable tables in various sizes, Vig offers a comprehensive selection to suit different outdoor settings and preferences.

## Description

Vig is a collection of outdoor furniture in a timeless and functional design, made from a double powder coated steel to withstand the wear and tear of outside use. The Vig collection features a wide variety of stackable outdoor furniture pieces, including dining chairs, a lounge chair, a chaise longue, a bench, barstools and a range of tables in different sizes. The wooden elements featured on parts of the collection are made with Robinia wood, an extremely hard, durable, weather-resistant and fast-growing wood type. The Vig collection is designed to fit seamlessly into any outdoor setting and crafted to be used for many years.