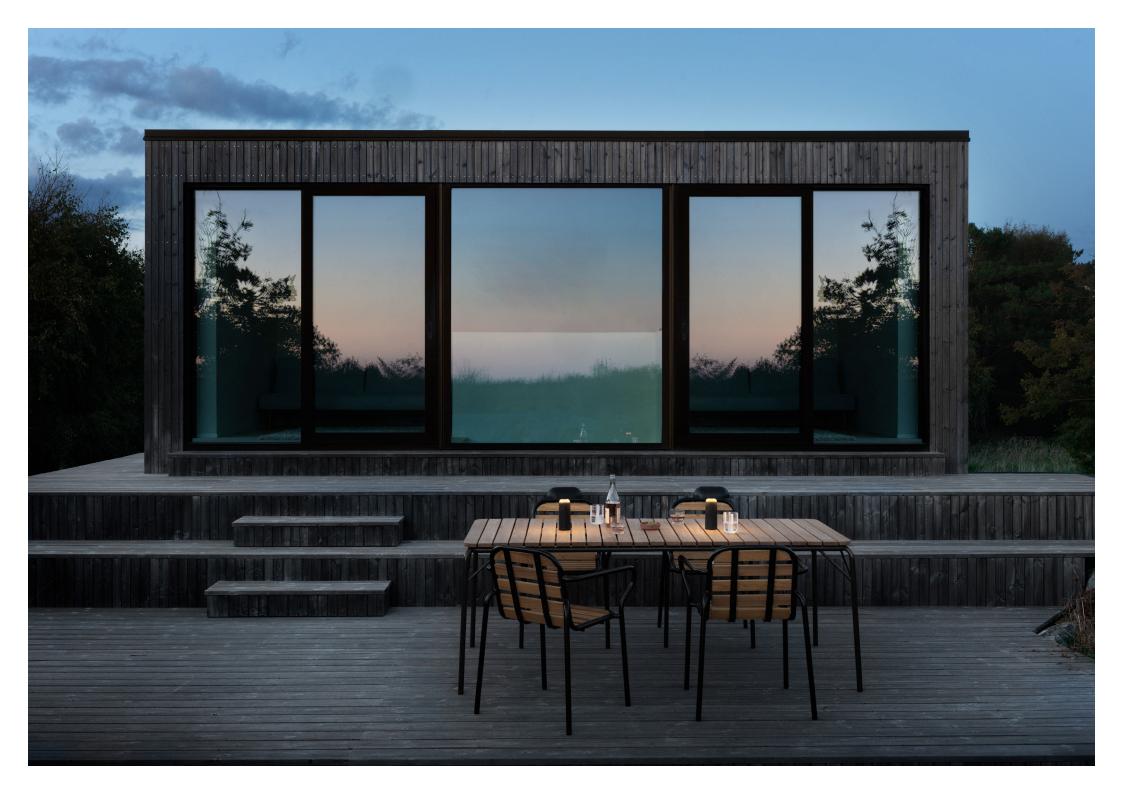

# A WELCOMING FAMILY OF VERSATILE OUTDOOR FURNITURE PIECES

The versatile Vig collection offers a range of stackable outdoor furniture, enabling endless possibilities for creating inviting and flexible seating areas. From comfortable dining chairs to inviting lounge chairs, elegant chaise longues, versatile benches, stylish barstools, and adaptable tables in various sizes, Vig offers a comprehensive selection to suit different outdoor settings and preferences.

## Description

Vig is a collection of outdoor furniture in a timeless and functional design, made from a double powder coated steel to withstand the wear and tear of outside use. The Vig collection features a wide variety of stackable outdoor furniture pieces, including dining chairs, a lounge chair, a chaise longue, a bench, barstools and a range of tables in different sizes. The wooden elements featured on parts of the collection are made with Robinia wood, an extremely hard, durable, weather-resistant and fast-growing wood type. The Vig collection is designed to fit seamlessly into any outdoor setting and crafted to be used for many years.

## Construction

The Vig Series is characterized by its construction utilizing double powder-coated steel or oiled Robinia wood, both of which are renowned for their superior durability and are ideally suited to withstand the rigors of an outdoor environment. The collection is available in two different colors.