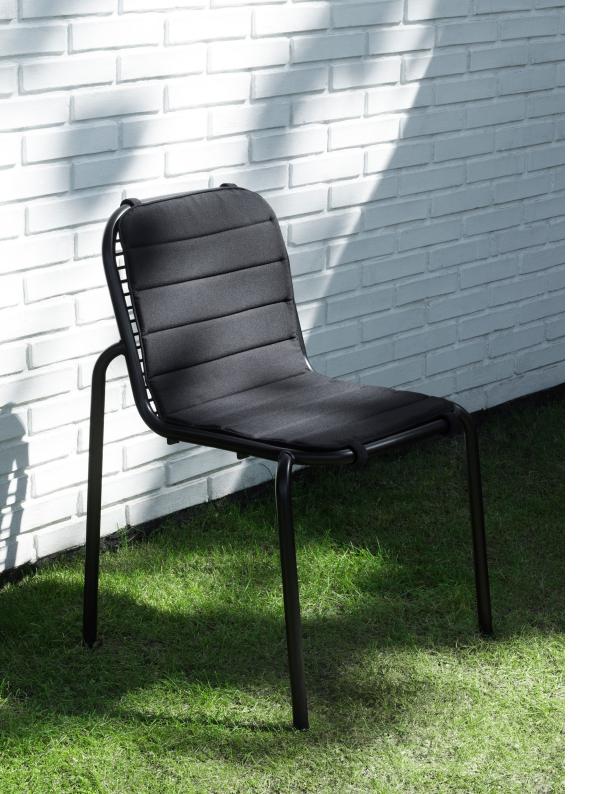

# **COLLECTION OVERVIEW**

**Vig Chair** H: 83 x W: 57 x D: 55 x SH: 46 cm

**Vig Chair Robinia** H: 83 x W: 57 x D: 55 x SH: 46 cm

**Vig Armchair** H: 83 x W: 61 x D: 57 x SH: 46 cm

**Vig Armchair** H: 83 x W: 61 x D: 57 x SH: 46 cm

### Description

Enhance the comfort of your Vig furniture with the Vig Cushion. The Vig Cushion is a comfortable and straightforward cushion with piping made of 100% polyester and containing 1.5 cm memory foam that molds to the body. Can easily be fastened with its velcro straps and has a water repellent surface.

The Vig Cushion is available for the Vig Lounge Chair, Vig Barstool, Vig Chaise Longue, Vig Bench, Vig Chair, and Vig Armchair.