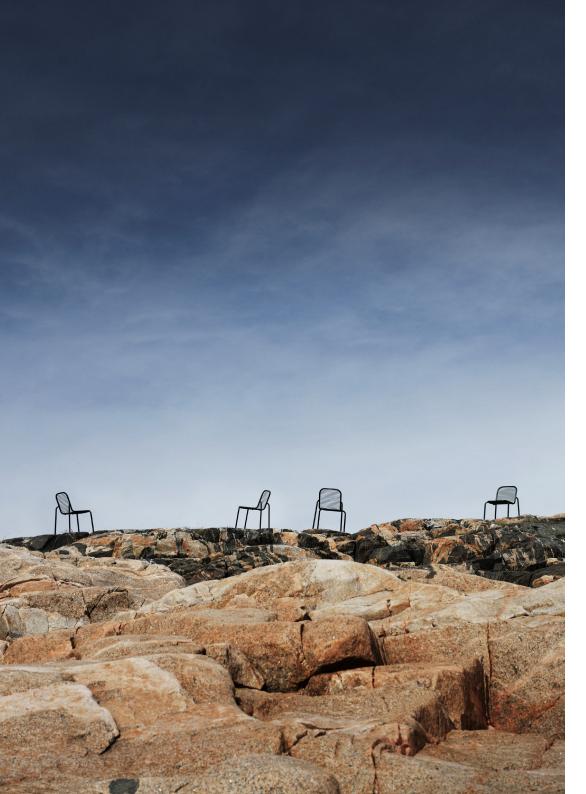

# A WELCOMING FAMILY OF VERSATILE OUTDOOR FURNITURE PIECES

The versatile Vig collection offers a range of stackable outdoor furniture, enabling endless possibilities for creating inviting and flexible seating areas. From comfortable dining chairs to inviting lounge chairs, elegant chaise longues, versatile benches, stylish barstools, and adaptable tables in various sizes, Vig offers a comprehensive selection to suit different outdoor settings and preferences.

## Description

Vig is a collection of outdoor furniture in a timeless and functional design, made from a double powder coated steel to withstand the wear and tear of outside use. The Vig collection features a wide variety of stackable outdoor furniture pieces, including dining chairs, a lounge chair, a chaise longue, a bench, barstools and a range of tables in different sizes. The wooden elements featured on parts of the collection are made with Robinia wood, an extremely hard, durable, weather-resistant and fast-growing wood type. The Vig collection is designed to fit seamlessly into any outdoor setting and crafted to be used for many years.