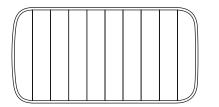

### Description

Enhance the comfort of your Vig furniture with the Vig Cushion. The Vig Cushion is a comfortable and straightforward cushion with piping made of 100% polyester and containing 1.5 cm memory foam that molds to the body. Can easily be fastened with its velcro straps and has a water repellent surface.

The Vig Cushion is available for the Vig Lounge Chair, Vig Barstool, Vig Chaise Longue, Vig Bench, Vig Chair, and Vig Armchair.