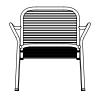

H: 76 x W: 90 x L: 200 cm

COLLECTION OVERVIEW CUSHIONS

**Vig Chair & Armchair Cushion** H: 1.5 x W: 38.5 x L: 76.3 cm

**Vig Barstool Cushion** H: 1.5 x W: 32 x L: 44 cm

**Vig Lounge Chair Cushion** H: 1.5 x W: 46.5 x L: 97 cm

### Description

Enhance the comfort of your Vig furniture with the Vig Cushion. The Vig Cushion is a comfortable and straightforward cushion with piping made of 100% polyester and containing 1.5 cm memory foam that molds to the body. Can easily be fastened with its velcro straps and has a water repellent surface.

The Vig Cushion is available for the Vig Lounge Chair, Vig Barstool, Vig Chaise Longue, Vig Bench, Vig Chair, and Vig Armchair.