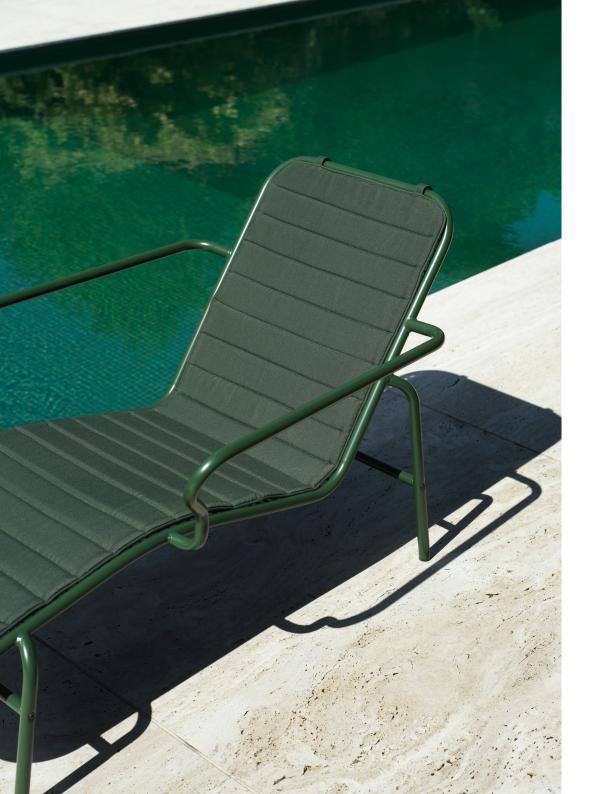

# **COLLECTION OVERVIEW**

Vig Chaise Longue H: 82,5 x W: 83 x L: 141 x SH: 38 cm

Vig Bench H: 46 x W: 50 x L: 150 cm

Vig Table 55x45 cm Robinia H: 42 x W: 45 x L: 55 cm

Vig Stool H: 46 x W: 41 x Ø: 38,5 cm

**Vig Chaise Lounge Cushion** H: 1.5 x W: 49.7 x L: 165 cm

Vig Bench Cushion H: 1.5 x W: 38 x L: 143 cm