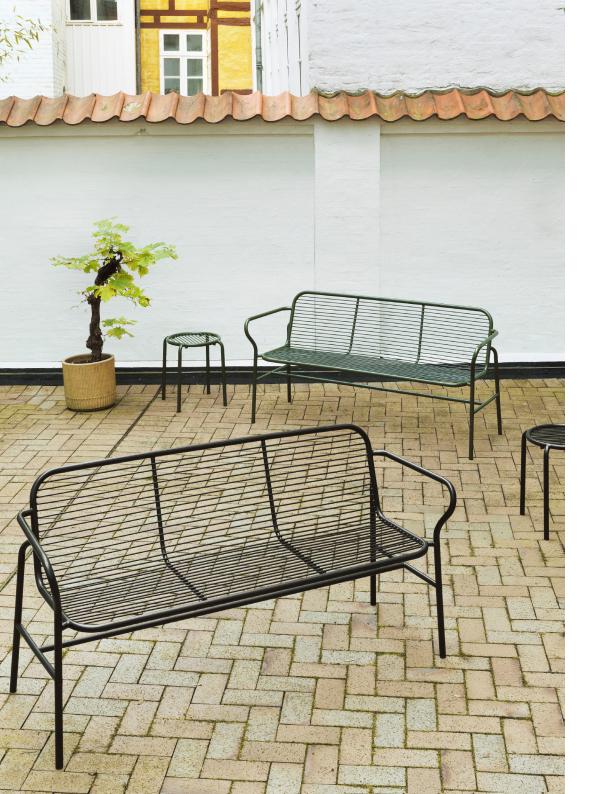

# A WELCOMING FAMILY OF VERSATILE OUTDOOR FURNITURE PIECES

The versatile Vig collection offers a range of stackable outdoor furniture, enabling endless possibilities for creating inviting and flexible seating areas. From comfortable dining chairs to inviting lounge chairs, elegant chaise longues, versatile benches, stylish barstools, and adaptable tables in various sizes, Vig offers a comprehensive selection to suit different outdoor settings and preferences.

## Description

Vig is a collection of outdoor furniture in a timeless and functional design, made from a double powder coated steel to withstand the wear and tear of outside use. The Vig collection features a wide variety of stackable outdoor furniture pieces, including dining chairs, a lounge chair, a chaise longue, a bench, barstools and a range of tables in different sizes. The wooden elements featured on parts of the collection are made with Robinia wood, an extremely hard, durable, weather-resistant and fast-growing wood type. The Vig collection is designed to fit seamlessly into any outdoor setting and crafted to be used for many years.

## MATERIAL OPTIONS

Steel

Black

Dark Green

Seat

Robinia