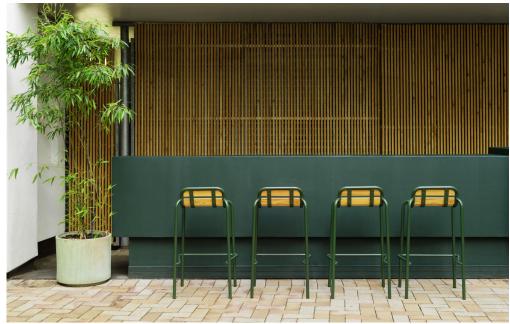

# A WELCOMING FAMILY OF VERSATILE OUTDOOR FURNITURE PIECES

The versatile Vig collection offers a range of stackable outdoor furniture, enabling endless possibilities for creating inviting and flexible seating areas. From comfortable dining chairs to inviting lounge chairs, elegant chaise longues, versatile benches, stylish barstools, and adaptable tables in various sizes, Vig offers a comprehensive selection to suit different outdoor settings and preferences.

## Description

Vig is a collection of outdoor furniture in a timeless and functional design, made from a double powder coated steel to withstand the wear and tear of outside use. The Vig collection features a wide variety of stackable outdoor furniture pieces, including dining chairs, a lounge chair, a chaise longue, a bench, barstools and a range of tables in different sizes. The wooden elements featured on parts of the collection are made with Robinia wood, an extremely hard, durable, weather-resistant and fast-growing wood type. The Vig collection is designed to fit seamlessly into any outdoor setting and crafted to be used for many years.

## MATERIAL OPTIONS

Steel

Black

Dark Green

Seat

Robinia