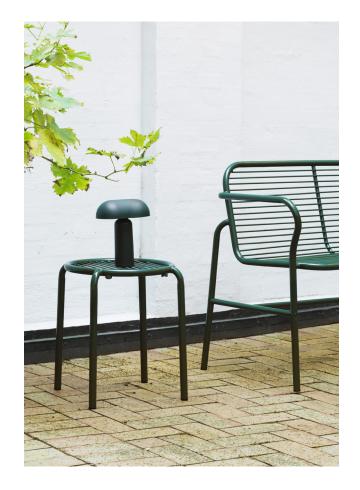

# A WELCOMING FAMILY OF VERSATILE OUTDOOR FURNITURE PIECES

The versatile Vig collection offers a range of stackable outdoor furniture, enabling endless possibilities for creating inviting and flexible seating areas. From comfortable dining chairs to inviting lounge chairs, elegant chaise longues, versatile benches, stylish barstools, and adaptable tables in various sizes, Vig offers a comprehensive selection to suit different outdoor settings and preferences.

# **COLLECTION OVERVIEW**

Vig Chaise Longue H: 82,5 x W: 83 x L: 141 x SH: 38 cm

Vig Bench H: 46 x W: 50 x L: 150 cm

Vig Table 55x45 cm Robinia H: 42 x W: 45 x L: 55 cm

Vig Stool H: 46 x W: 41 x Ø: 38,5 cm

## Description

Vig is a collection of outdoor furniture in a timeless and functional design, made from a double powder coated steel to withstand the wear and tear of outside use. The Vig collection features a wide variety of stackable outdoor furniture pieces, including dining chairs, a lounge chair, a chaise longue, a bench, barstools and a range of tables in different sizes. The wooden elements featured on parts of the collection are made with Robinia wood, an extremely hard, durable, weather-resistant and fast-growing wood type. The Vig collection is designed to fit seamlessly into any outdoor setting and crafted to be used for many years.