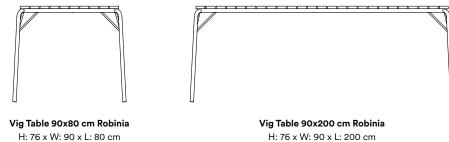

# **COLLECTION OVERVIEW**

Vig Chaise Longue H: 82,5 x W: 83 x L: 141 x SH: 38 cm

Vig Bench H: 46 x W: 50 x L: 150 cm

Vig Table 55x45 cm Robinia H: 42 x W: 45 x L: 55 cm

Vig Stool H: 46 x W: 41 x Ø: 38,5 cm

H: 76 x W: 90 x L: 200 cm

COLLECTION OVERVIEW CUSHIONS

**Vig Chair & Armchair Cushion** H: 1.5 x W: 38.5 x L: 76.3 cm

**Vig Barstool Cushion** H: 1.5 x W: 32 x L: 44 cm

**Vig Lounge Chair Cushion** H: 1.5 x W: 46.5 x L: 97 cm