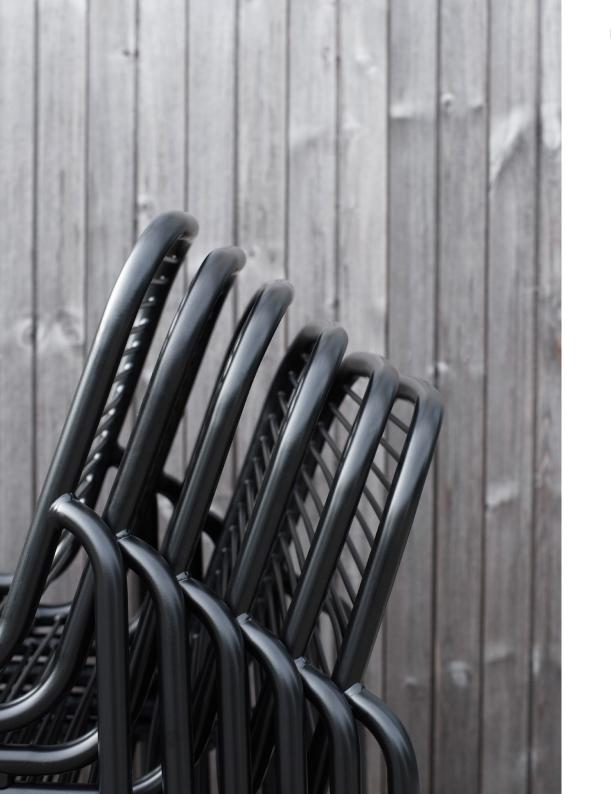

# A WELCOMING FAMILY OF VERSATILE OUTDOOR FURNITURE PIECES

The versatile Vig collection offers a range of stackable outdoor furniture, enabling endless possibilities for creating inviting and flexible seating areas. From comfortable dining chairs to inviting lounge chairs, elegant chaise longues, versatile benches, stylish barstools, and adaptable tables in various sizes, Vig offers a comprehensive selection to suit different outdoor settings and preferences.

## Description

Vig is a collection of outdoor furniture in a timeless and functional design, made from a double powder coated steel to withstand the wear and tear of outside use. The Vig collection features a wide variety of stackable outdoor furniture pieces, including dining chairs, a lounge chair, a chaise longue, a bench, barstools and a range of tables in different sizes. The wooden elements featured on parts of the collection are made with Robinia wood, an extremely hard, durable, weather-resistant and fast-growing wood type. The Vig collection is designed to fit seamlessly into any outdoor setting and crafted to be used for many years.

## Construction

The Vig Series is characterized by its construction utilizing double powder-coated steel or oiled Robinia wood, both of which are renowned for their superior durability and are ideally suited to withstand the rigors of an outdoor environment. The collection is available in two different colors.