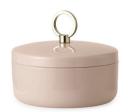

## Put a ring on it!

Ring is a series of small, elegant boxes to store small

personal belongings such as jewelry, cosmetic and stationery items. The Ring box is made of glossy, powder-coated steel, available in three different sizes in earthy tones of sand, grey and taupe. The golden ring on the lid serves a functional purpose while also being a decorative detail.

Ring Box small Light Grey

Ring Box medium Sand

Ring Box large Taupe

Color: Light Grey, Sand, Taupe

 $\label{eq:Material: Box in powder coated steel and ring on lid in brass plated zinc \\ \textbf{Dimension: Small: H: 9,5 x Ø6 cm. Medium: H: 8,5 x Ø10 cm. Large: H: 7 x Ø15,5 cm}$ 