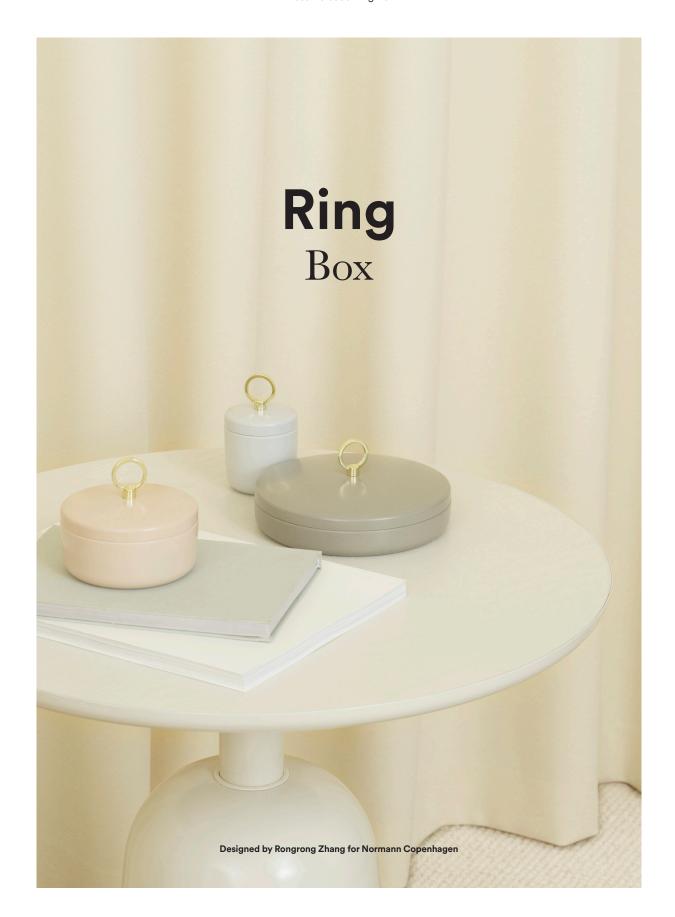

## Put a ring on it!

Ring is a series of small, elegant boxes to store small

personal belongings such as jewelry, cosmetic and stationery items. The Ring box is made of glossy, powder-coated steel, available in three different sizes in earthy tones of sand, grey and taupe. The golden ring on the lid serves a functional purpose while also being a decorative detail.

Ring Box small Light Grey

Ring Box medium Sand

Ring Box large Taupe

Color: Light Grey, Sand, Taupe

 $\label{eq:Material: Box in powder coated steel and ring on lid in brass plated zinc \\ \textbf{Dimension: Small: H: 9,5 x Ø6 cm. Medium: H: 8,5 x Ø10 cm. Large: H: 7 x Ø15,5 cm}$ 