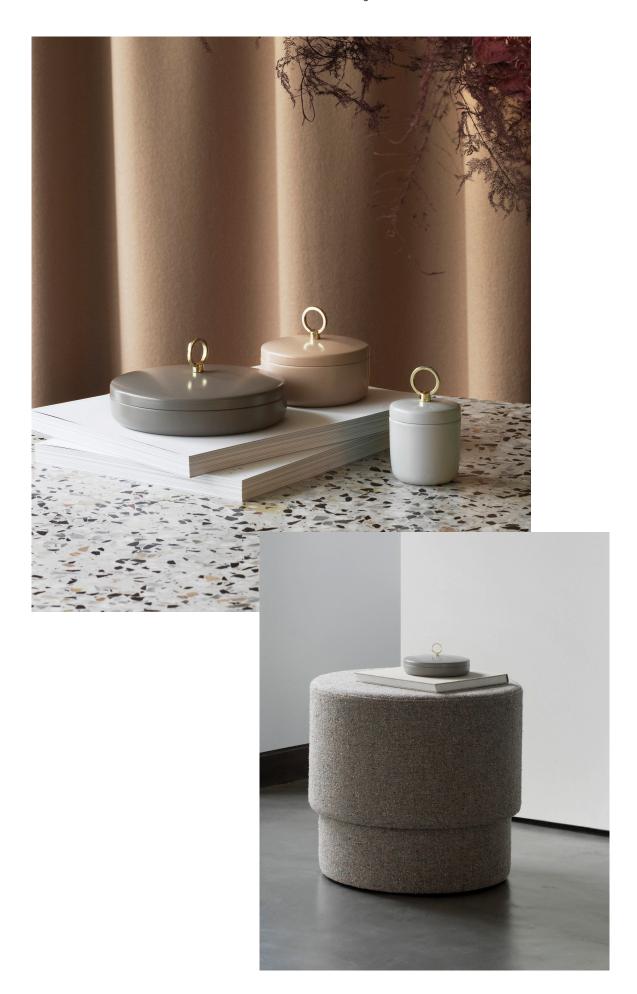

## Put a ring on it!

Ring is a series of small, elegant boxes to store small

personal belongings such as jewelry, cosmetic and stationery items. The Ring box is made of glossy, powder-coated steel, available in three different sizes in earthy tones of sand, grey and taupe. The golden ring on the lid serves a functional purpose while also being a decorative detail.

Ring Box small Light Grey

Ring Box medium Sand

Ring Box large Taupe

Color: Light Grey, Sand, Taupe

 $\label{eq:Material: Box in powder coated steel and ring on lid in brass plated zinc \\ \textbf{Dimension: Small: H: 9,5 x Ø6 cm. Medium: H: 8,5 x Ø10 cm. Large: H: 7 x Ø15,5 cm}$ 