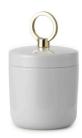

## Put a ring on it!

Ring is a series of small, elegant boxes to store small

personal belongings such as jewelry, cosmetic and stationery items. The Ring box is made of glossy, powder-coated steel, available in three different sizes in earthy tones of sand, grey and taupe. The golden ring on the lid serves a functional purpose while also being a decorative detail.

Ring Box small Light Grey

Ring Box medium Sand

Ring Box large Taupe

Color: Light Grey, Sand, Taupe

 $\label{eq:Material: Box in powder coated steel and ring on lid in brass plated zinc \\ \textbf{Dimension: Small: H: 9,5 x Ø6 cm. Medium: H: 8,5 x Ø10 cm. Large: H: 7 x Ø15,5 cm}$ 