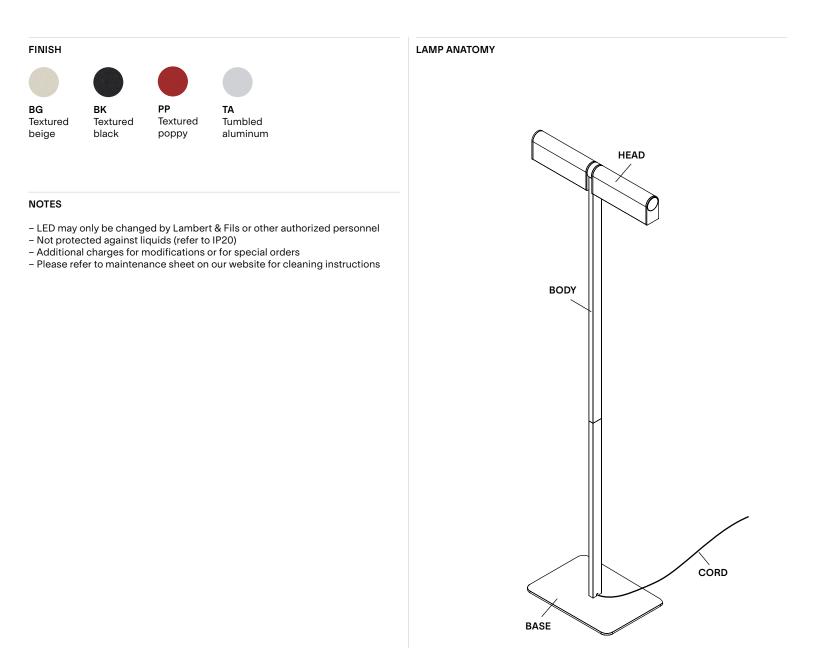

## Order Guide: SKU

|                          |                                                                                    | Example        | Fill with your selection |
|--------------------------|------------------------------------------------------------------------------------|----------------|--------------------------|
| COLLECTION               | IPO<br>Ipoli                                                                       | IPO            | IPO                      |
| MODEL                    | 08                                                                                 | 08             | 08                       |
| CONFIGURATION            | TO Touch dimmer                                                                    | то             | то                       |
| FINISH                   | BGTextured beigeBKTextured blackPPTextured poppyTATumbled aluminumCCCustom colour* | BG             |                          |
| CORD                     | BK black                                                                           | BK             | ВК                       |
| COLOUR TEMPERATURE (CCT) | F22 Fixed 2200K<br>F27 Fixed 2700K                                                 | F22            |                          |
| FULL SKU                 |                                                                                    | IPO08TOBGBKF22 |                          |
|                          |                                                                                    | NOTES          |                          |

NOTES

\*Custom colour available upon request. Material library on website.