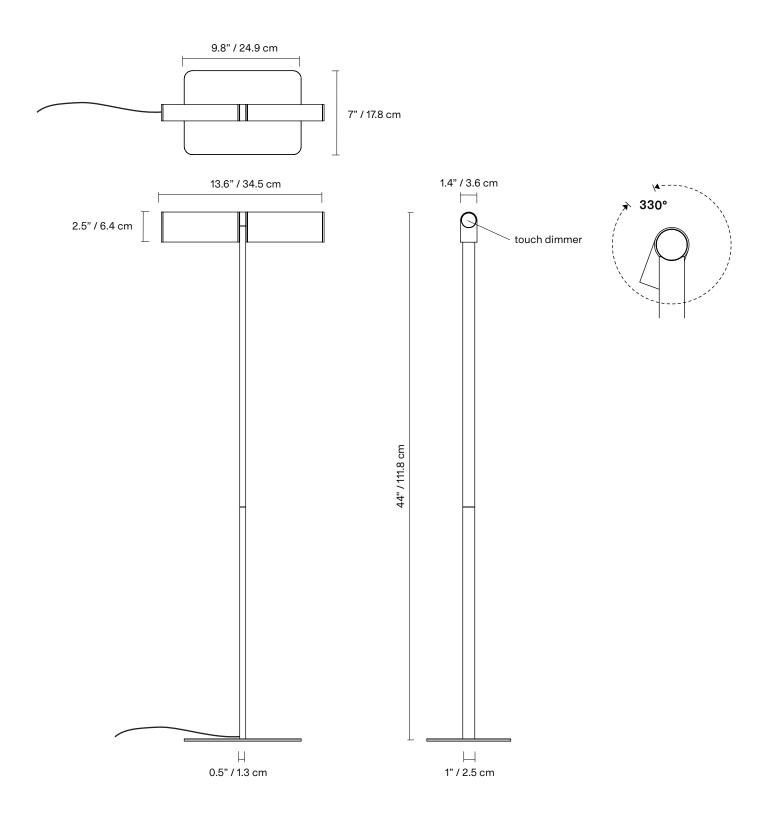

Expected lifetime: ≥50 000h               |  |  |
| CONTROL        | 100-240V touch dimmer only                                                                                 |  |  |
| CORD LENGTH    | 70" / 178 cm                                                                                               |  |  |
| WEIGHT         | 4.5lb /2kg                                                                                                 |  |  |
| CERTIFICATIONS | இதை 🖧 CE ፋ பத்து முஜல் பிருந்து குடையுக்கு கால் கால் கால் கால் கால் கால் கால் கால்                         |  |  |
| WARRANTY       | 2 years                                                                                                    |  |  |

## lambert&fils

## NOTES

• Dimensions are approximate and may vary slightly





Nov 2024

## Order Guide: SKU

|                          |                                                                                    | Example        | Fill with your selection |
|--------------------------|------------------------------------------------------------------------------------|----------------|--------------------------|
| COLLECTION               | IPO<br>Ipoli                                                                       | IPO            | IPO                      |
| MODEL                    | 08                                                                                 | 08             | 08                       |
| CONFIGURATION            | TO Touch dimmer                                                                    | то             | то