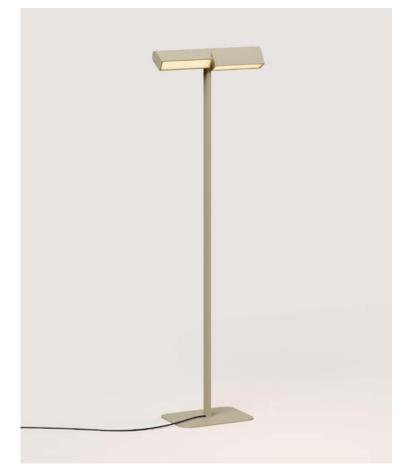

## Ipoli 08

Ipoli is a decorative multifunctional collection centered on the movement of playful swiveling heads atop a slender base. The collection draws inspiration from the design tradition of utilitarian, streamlined task lamps and office lighting, while enfolding Lambert & Fils' unique twist, both poetic and sturdy. Whether employed as a task light, ambient accent, or focal point, each piece will delight any space.