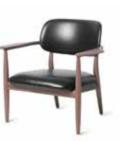

### Slow Lounge Chair

#### CODE & MATERIALS

SL-S111 Solid wood frame, Upholstery

#### DIMENSIONS

W805 x D670 x H765mm Seating height: 420mm