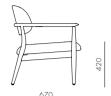

### Slow Lounge Chair

#### CODE & MATERIALS

SL-S111 Solid wood frame, Upholstery

#### DIMENSIONS

W805 x D670 x H765mm Seating height: 420mm