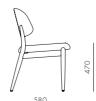

### Slow Dining Chair

#### CODE & MATERIALS

SI-S211 Solid wood frame, Upholstery

DIMENSIONS W605 x D580 x H800mm Seating height: 470mm