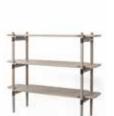

#### Slow Shelf 3

#### CODE & MATERIALS

SL-SF110-3 Solid wood frame, Veneer laminate shelves, Bronze finished stainless steel

#### **DIMENSIONS**

W1200 x D375 x H1018mm