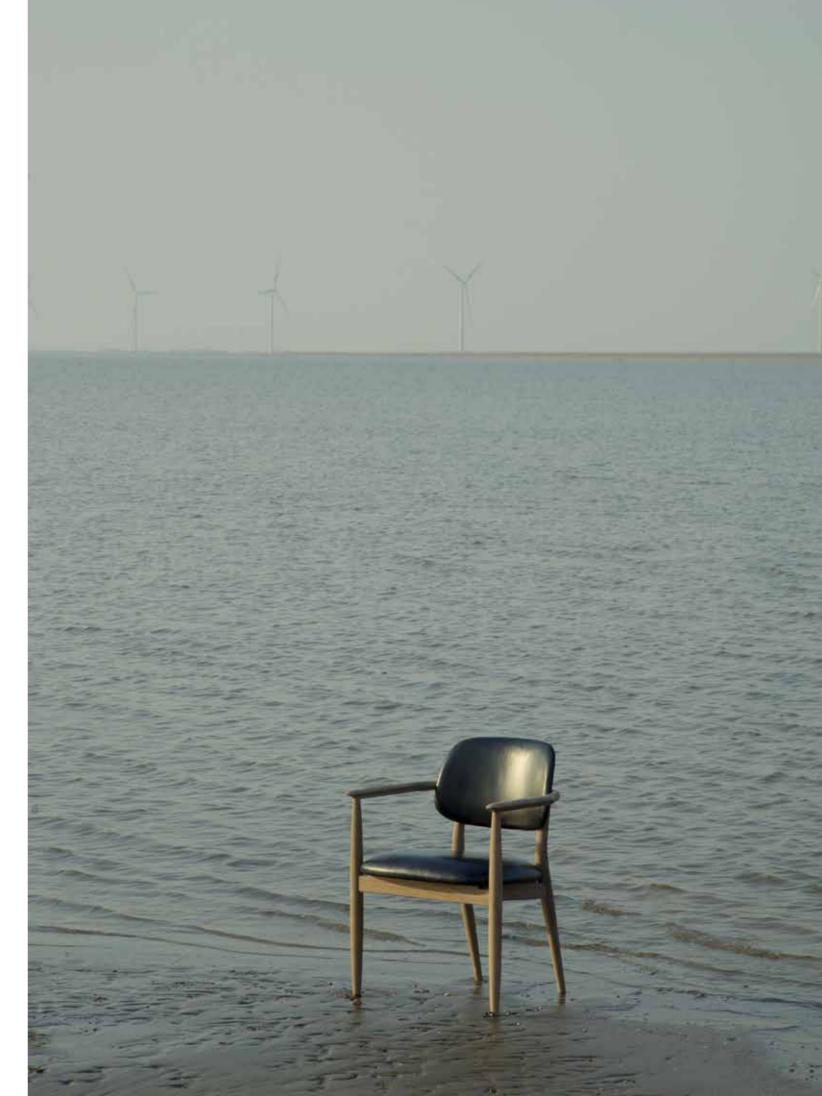

## Slow

by Space Copenhagen

A nod to the pared-back aesthetic and relationship between hailed principles in Japanese and Scandinavian furniture making, the Slow collection consists of beautifully upholstered wooden furniture that explores the beauty of narrow, yet softly curved silhouettes. Crafted from quality solid woods, all items feature narrow legs that elevate and support, while seating features thick leather to maximize comfort. Decoration is kept to a minimum to enhance that sense of detail and shape.

### Slow Lounge Chair

#### CODE & MATERIALS

SL-S111 Solid wood frame, Upholstery

#### DIMENSIONS

W805 x D670 x H765mm Seating height: 420mm