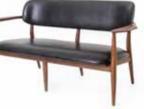

### Slow Lounge Chair Two Seater

#### CODE & MATERIALS

SL-S121 Solid wood frame, Upholstery