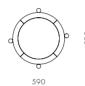

#### **Slow Folding Tray Table**

#### CODE & MATERIALS

SL-T230 Solid wood frame, Veneer laminate top, Bronze finished stainless steel

Ф590 x H570mm