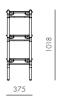

#### Slow Shelf 3

#### CODE & MATERIALS

SL-SF110-3 Solid wood frame, Veneer laminate shelves, Bronze finished stainless steel

#### **DIMENSIONS**

W1200 x D375 x H1018mm