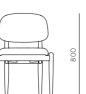

#### Slow Side Chair

### CODE & MATERIALS

SL-S210 Solid wood frame, Upholstery

# **DIMENSIONS**W575 x D580 x H800mm Seating height: 470mm