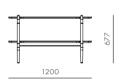

ame, Veneer laminate top

#### DIMENSIONS

W1400 x D800 x H435mm





#### **Slow Folding Tray Table**

#### CODE & MATERIALS

SL-T230 Solid wood frame, Veneer laminate top, Bronze finished stainless steel



Ф590 x H570mm







#### Slow Shelf 5

#### CODE & MATERIALS

SL-SF110-5 Solid wood frame, Veneer laminate shelves, Bronze finished stainless steel



DIMENSIONS W1200 x D375 x H1700mm



#### Slow Shelf 4



#### CODE & MATERIALS

SL-SF110-4 Solid wood frame, Veneer laminate shelves, Bronze finished stainless steel



W1200 x D375 x H1359mm



#### Slow Shelf 3



#### CODE & MATERIALS

SL-SF110-3 Solid wood frame, Veneer laminate shelves, Bronze finished stainless steel

#### **DIMENSIONS**

W1200 x D375 x H1018mm





#### Slow Shelf 2



#### DIMENSIONS

W1200 x D375 x H677mm











DIMENSIONS