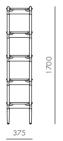

#### Slow Shelf 5

#### CODE & MATERIALS

SL-SF110-5 Solid wood frame, Veneer laminate shelves, Bronze finished stainless steel

DIMENSIONS W1200 x D375 x H1700mm