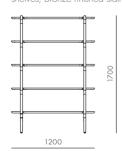

#### Slow Shelf 5

#### CODE & MATERIALS

SL-SF110-5 Solid wood frame, Veneer laminate shelves, Bronze finished stainless steel

DIMENSIONS W1200 x D375 x H1700mm