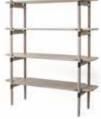

#### Slow Shelf 3

#### CODE & MATERIALS

SL-SF110-3 Solid wood frame, Veneer laminate shelves, Bronze finished stainless steel

#### **DIMENSIONS**

W1200 x D375 x H1018mm