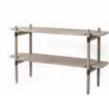

frame, Veneer laminate top

#### DIMENSIONS

W1400 x D800 x H435mm





#### **Slow Folding Tray Table**

#### CODE & MATERIALS

SL-T230 Solid wood frame, Veneer laminate top, Bronze finished stainless steel



Ф590 x H570mm







#### Slow Shelf 5

#### CODE & MATERIALS

SL-SF110-5 Solid wood frame, Veneer laminate shelves, Bronze finished stainless steel



DIMENSIONS W1200 x D375 x H1700mm



#### Slow Shelf 4



#### CODE & MATERIALS

SL-SF110-4 Solid wood frame, Veneer laminate shelves, Bronze finished stainless steel



W1200 x D375 x H1359mm



#### Slow Shelf 3



#### CODE & MATERIALS

SL-SF110-3 Solid wood frame, Veneer laminate shelves, Bronze finished stainless steel

#### **DIMENSIONS**

W1200 x D375 x H1018mm





#### Slow Shelf 2



#### DIMENSIONS

W1200 x D375 x H677mm











DIMENSIONS