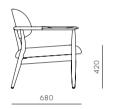

### Slow Lounge Chair

#### CODE & MATERIALS

SL-S111 Solid wood frame, Upholstery

#### DIMENSIONS

W805 x D670 x H765mm Seating height: 420mm