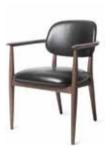

### Slow Dining Chair

#### CODE & MATERIALS

SI-S211 Solid wood frame, Upholstery

DIMENSIONS W605 x D580 x H800mm Seating height: 470mm