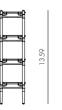

#### Slow Shelf 4

#### CODE & MATERIALS

SL-SF110-4 Solid wood frame, Veneer laminate shelves, Bronze finished stainless steel

W1200 x D375 x H1359mm