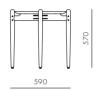

#### **Slow Folding Tray Table**

#### CODE & MATERIALS

SL-T230 Solid wood frame, Veneer laminate top, Bronze finished stainless steel

Ф590 x H570mm