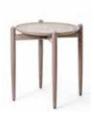

#### **Slow Folding Tray Table**

#### CODE & MATERIALS

SL-T230 Solid wood frame, Veneer laminate top, Bronze finished stainless steel

Ф590 x H570mm