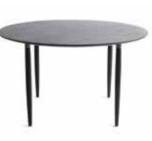

### Slow Dining Table

CODE & MATERIALS SL-T410-1250 Solid wood legs, Veneer laminate top, Bronze finished stainless steel

1250

#### DIMENSIONS Ф1250 x H720mm