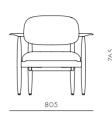

### Slow Lounge Chair

#### CODE & MATERIALS

SL-S111 Solid wood frame, Upholstery

#### DIMENSIONS

W805 x D670 x H765mm Seating height: 420mm