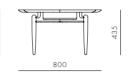

#### Slow Oval Coffee Table

#### CODE & MATERIALS SL-T220

Solid wood frame, Veneer laminate top

#### DIMENSIONS

W1400 x D800 x H435mm