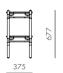

e, Veneer laminate top

#### DIMENSIONS

W1400 x D800 x H435mm





#### **Slow Folding Tray Table**

#### CODE & MATERIALS

SL-T230 Solid wood frame, Veneer laminate top, Bronze finished stainless steel



Ф590 x H570mm







#### Slow Shelf 5

#### CODE & MATERIALS

SL-SF110-5 Solid wood frame, Veneer laminate shelves, Bronze finished stainless steel



DIMENSIONS W1200 x D375 x H1700mm



#### Slow Shelf 4



#### CODE & MATERIALS

SL-SF110-4 Solid wood frame, Veneer laminate shelves, Bronze finished stainless steel



W1200 x D375 x H1359mm



#### Slow Shelf 3



#### CODE & MATERIALS

SL-SF110-3 Solid wood frame, Veneer laminate shelves, Bronze finished stainless steel

#### **DIMENSIONS**

W1200 x D375 x H1018mm





#### Slow Shelf 2



#### DIMENSIONS

W1200 x D375 x H677mm











DIMENSIONS