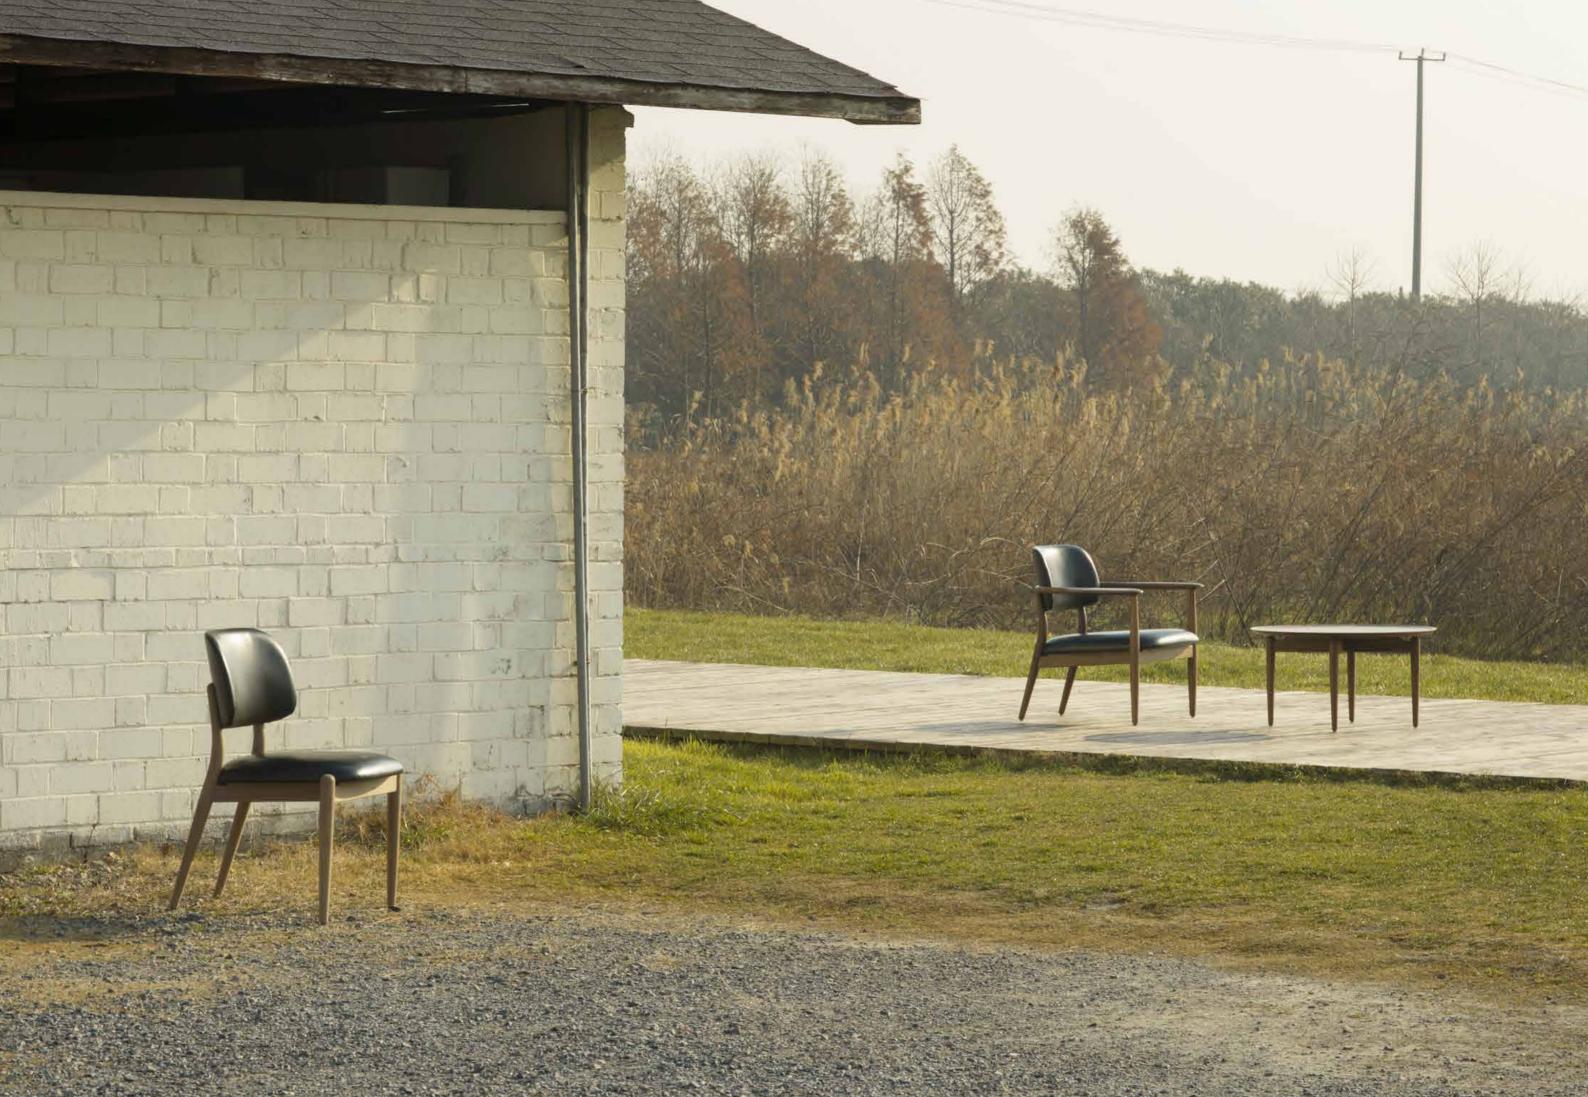

## Slow

by Space Copenhagen

A nod to the pared-back aesthetic and relationship between hailed principles in Japanese and Scandinavian furniture making, the Slow collection consists of beautifully upholstered wooden furniture that explores the beauty of narrow, yet softly curved silhouettes. Crafted from quality solid woods, all items feature narrow legs that elevate and support, while seating features thick leather to maximize comfort. Decoration is kept to a minimum to enhance that sense of detail and shape.

#### Slow Side Chair

### CODE & MATERIALS

SL-S210 Solid wood frame, Upholstery

# **DIMENSIONS**W575 x D580 x H800mm Seating height: 470mm

### Slow Lounge Chair

#### CODE & MATERIALS

SL-S111 Solid wood frame, Upholstery

#### DIMENSIONS

W805 x D670 x H765mm Seating height: 420mm

#### Slow Coffee Table

#### CODE & MATERIALS

SL-T210-800 Solid wood frame, Veneer laminate top

### DIMENSIONS

Ф800 x H435mm