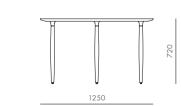

### Slow Dining Table

CODE & MATERIALS SL-T410-1250 Solid wood legs, Veneer laminate top, Bronze finished stainless steel

1250

#### DIMENSIONS Ф1250 x H720mm