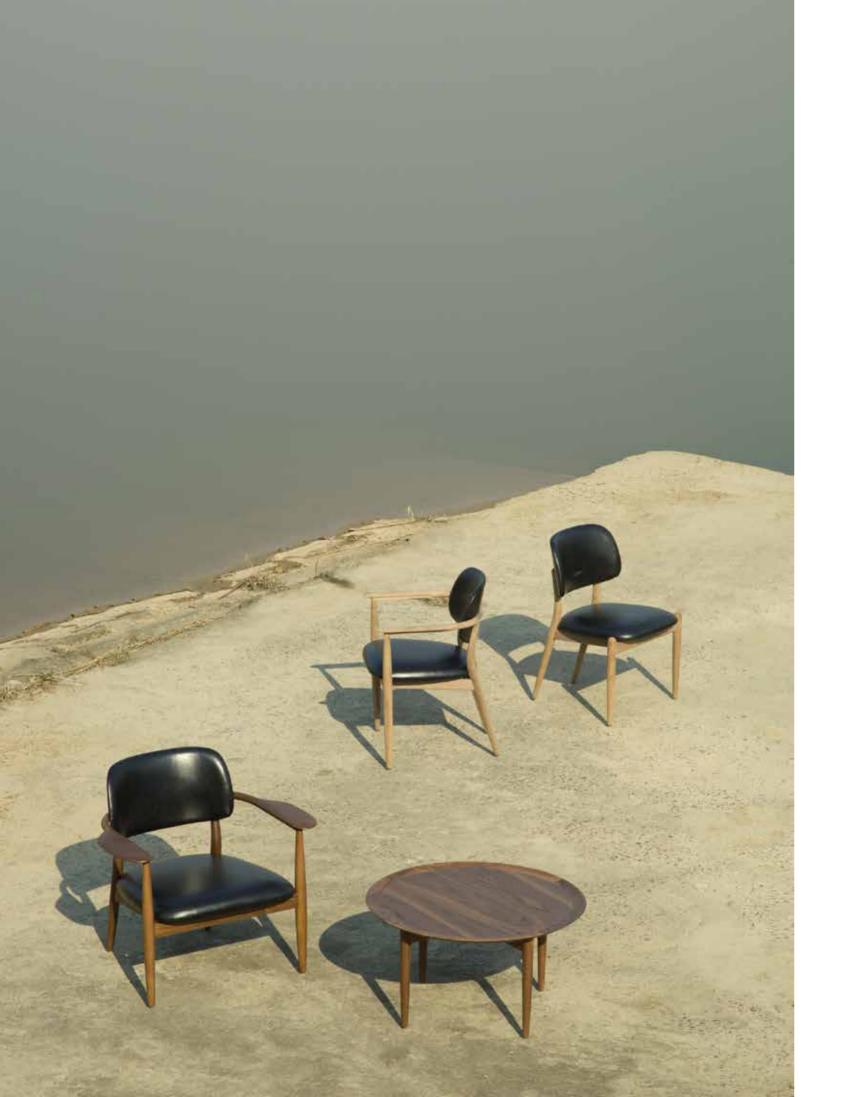

## Slow

by Space Copenhagen

A nod to the pared-back aesthetic and relationship between hailed principles in Japanese and Scandinavian furniture making, the Slow collection consists of beautifully upholstered wooden furniture that explores the beauty of narrow, yet softly curved silhouettes. Crafted from quality solid woods, all items feature narrow legs that elevate and support, while seating features thick leather to maximize comfort. Decoration is kept to a minimum to enhance that sense of detail and shape.

### Slow Lounge Chair

#### CODE & MATERIALS

SL-S111 Solid wood frame, Upholstery

#### DIMENSIONS

W805 x D670 x H765mm Seating height: 420mm