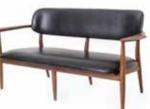

### Slow Lounge Chair Two Seater

#### CODE & MATERIALS

SL-S121 Solid wood frame, Upholstery