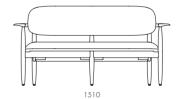

### Slow Lounge Chair Two Seater

#### CODE & MATERIALS

SL-S121 Solid wood frame, Upholstery