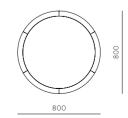

#### Slow Coffee Table

#### CODE & MATERIALS

SL-T210-800 Solid wood frame, Veneer laminate top

### DIMENSIONS

Ф800 x H435mm