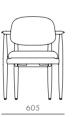

#### CODE & MATERIALS

SI-S211 Solid wood frame, Upholstery

DIMENSIONS W605 x D580 x H800mm Seating height: 470mm