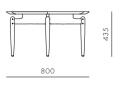

#### Slow Coffee Table

#### CODE & MATERIALS

SL-T210-800 Solid wood frame, Veneer laminate top

### DIMENSIONS

Ф800 x H435mm