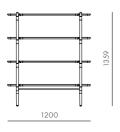

#### Slow Shelf 4

#### CODE & MATERIALS

SL-SF110-4 Solid wood frame, Veneer laminate shelves, Bronze finished stainless steel

W1200 x D375 x H1359mm