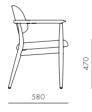

#### CODE & MATERIALS

SI-S211 Solid wood frame, Upholstery

DIMENSIONS W605 x D580 x H800mm Seating height: 470mm