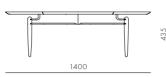

#### Slow Oval Coffee Table

#### CODE & MATERIALS SL-T220

Solid wood frame, Veneer laminate top

#### DIMENSIONS

W1400 x D800 x H435mm