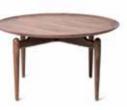

#### Slow Coffee Table

#### CODE & MATERIALS

SL-T210-800 Solid wood frame, Veneer laminate top

### DIMENSIONS

Ф800 x H435mm