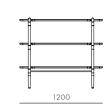

#### Slow Shelf 5

#### CODE & MATERIALS

SL-SF110-5 Solid wood frame, Veneer laminate shelves, Bronze finished stainless steel

DIMENSIONS W1200 x D375 x H1700mm