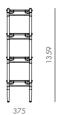

#### Slow Shelf 4

#### CODE & MATERIALS

SL-SF110-4 Solid wood frame, Veneer laminate shelves, Bronze finished stainless steel

W1200 x D375 x H1359mm