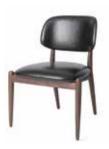

#### Slow Side Chair

### CODE & MATERIALS

SL-S210 Solid wood frame, Upholstery

# **DIMENSIONS**W575 x D580 x H800mm Seating height: 470mm