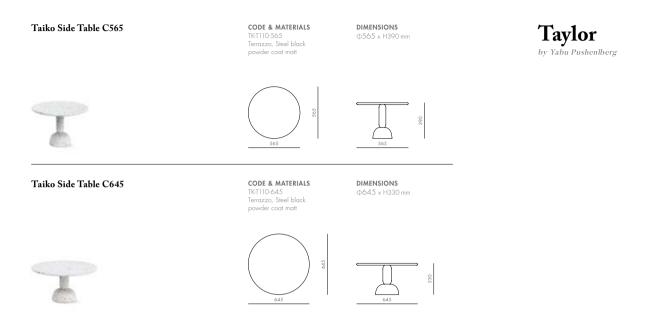

## Taiko Side Table C445

**CODE & MATERIALS** TK-T110-445 Terrazzo, Steel black powder coat matt

DIMENSIONS

Modernity reigns in the Taylor collection. Beginning with a sleekly profiled wood frame that cradles sporty upholstery on the seat and back, this chameleon-like chair effortlessly evolved into sofas and tables to round out the collection. Taylor's unwillingness to conform to a specific genre, sits well in any style of interior.