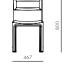

## **Taylor Dining Chair**

**DIMENSIONS** W467 x D548 x H800mm Seating hight:462mm