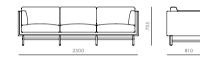

## SW Sofa Two Seater

**CODE & MATERIALS** SVV-S411 Solid oak base, Upholstery

**DIMENSIONS** W1600 x D810 x H755mm Seating height: 440mm Taiko

r

SW Sofa Three Seater

 CODE & MATERIALS
 DIMENSIONS

 SWV-S421
 W2300 x D810 x H755mm

 Solid oak base, Upholstery
 Seating height: 440mm

SW Daybed

**CODE & MATERIALS** SW-B110 Solid oak base, Upholstery

**DIMENSIONS** W1900 x D800 x H525mm Seating height: 340mm