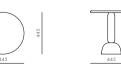

## Taiko Side Table C445

**CODE & MATERIALS** TK-T110-445 Terrazzo, Steel black powder coat matt

DIMENSIONS

Modernity reigns in the Taylor collection. Beginning with a sleekly profiled wood frame that cradles sporty upholstery on the seat and back, this chameleon-like chair effortlessly evolved into sofas and tables to round out the collection. Taylor's unwillingness to conform to a specific genre, sits well in any style of interior.