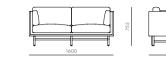

## SW Sofa Two Seater

**CODE & MATERIALS** SVV-S411 Solid oak base, Upholstery

**DIMENSIONS** W1600 x D810 x H755mm Seating height: 440mm Taiko

r

SW Sofa Three Seater

 CODE & MATERIALS
 DIMENSIONS

 SWV-S421
 W2300 x D810 x H755mm