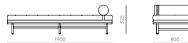

## SW Sofa Two Seater

**CODE & MATERIALS** SVV-S411 Solid oak base, Upholstery

**DIMENSIONS** W1600 x D810 x H755mm Seating height: 440mm Taiko

r

SW Sofa Three Seater

 CODE & MATERIALS
 DIMENSIONS

 SWV-S421
 W2300 x D810 x H755mm

 Solid oak base, Upholstery
 Seating height: 440mm

SW Daybed

**CODE & MATERIALS** SW-B110 Solid oak base, Upholstery

**DIMENSIONS** W1900 x D800 x H525mm Seating height: 340mm