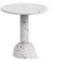

## by Studio Stefan Scholten

Inspired by Stellar Works' commitment to East-West harmony, the Taiko side tables draw from the iconic Taiko drums. Their rounded aesthetics and commanding presence influence the carefully crafted shapes, blending cultural elements for visually striking and functional design.

Available in three sophisticated terrazzo combinations - ice white, color gold, and carbon black - the Taiko side tables seamlessly combine form and function. The Taiko side tables stand as a testament to the successful fusion of innovation and functionality in contemporary furniture design.

## Taiko Side Table C445

**CODE & MATERIALS** TK-T110-445 Terrazzo, Steel black powder coat matt

DIMENSIONS

Modernity reigns in the Taylor collection. Beginning with a sleekly profiled wood frame that cradles sporty upholstery on the seat and back, this chameleon-like chair effortlessly evolved into sofas and tables to round out the collection. Taylor's unwillingness to conform to a specific genre, sits well in any style of interior.