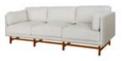

## Taiko Side Table C445

**CODE & MATERIALS** TK-T110-445 Terrazzo, Steel black powder coat matt

DIMENSIONS

Modernity reigns in the Taylor collection. Beginning with a sleekly profiled wood frame that cradles sporty upholstery on the seat and back, this chameleon-like chair effortlessly evolved into sofas and tables to round out the collection. Taylor's unwillingness to conform to a specific genre, sits well in any style of interior.

## **Taylor Dining Chair**

**DIMENSIONS** W467 x D548 x H800mm Seating hight:462mm