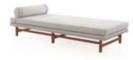

 Solid oak base, Upholstery
 Seating height: 440mm

SW Daybed

**CODE & MATERIALS** SW-B110 Solid oak base, Upholstery

**DIMENSIONS** W1900 x D800 x H525mm Seating height: 340mm