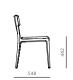

## **Taylor Dining Chair**

**DIMENSIONS** W467 x D548 x H800mm Seating hight:462mm