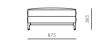

Qi Ottoman

 CODE & MATERIALS
 DIMENSIONS

 QI-S510
 W1000 x D875 x H385mm

 Solid wood base, upholstery
 Seating height: 385mm

2500

385

Qi Pillow Small

CODE & MATERIALS QI-S400-A1 Upholstery