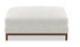

Qi Ottoman

 CODE & MATERIALS
 DIMENSIONS

 QI-S510
 W1000 x D875 x H385mm

 Solid wood base, upholstery
 Seating height: 385mm

2500

385

Qi Pillow Small

CODE & MATERIALS QI-S400-A1 Upholstery