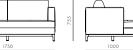

## Qi Sofa Three Seater

**CODE & MATERIALS** QI-S430 Solid wood base, upholstery

DIMENSIONS W2500 x D1000 x H755mm y Seating height: 385mm

Initially developed for Australia's pioneering QT Hotels brand, the QT collection is Nic Graham's modern-day tribute to the mid-century movement. Drawing out retro details with a light touch, while allowing natural materials and traditional craftsmanship to take centre stage, the range communicates quality without compromising its casual appeal.