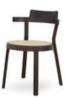

### Pagoda Chair Upholstery -Aluminum Leg Gold

CODE & MATERIALS PA-S210-AL2

Aluminum alloy

CODE & MATERIALS

PA-S220-WD Solid wood frame, Cane, Aluminum alloy DIMENSIONS W525 x D510 x H725mm Seating height: 455mm