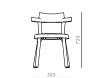

DIMENSIONS W525 x D510 x H725mm Seating height: 445mm

Pagoda Chair Cane - Aluminum Leg Silver

Pagoda Chair Cane - Wood Leg

CODE & MATERIALS PA-S220-AL1 Cane, Aluminum alloy

Pagoda Chair Cane - Aluminum Leg Gold