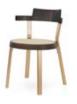

DIMENSIONS W525 x D510 x H725mm Seating height: 445mm

Pagoda Chair Cane - Aluminum Leg Silver

Pagoda Chair Cane - Wood Leg

CODE & MATERIALS PA-S220-AL1 Cane, Aluminum alloy

Pagoda Chair Cane - Aluminum Leg Gold

CODE & MATERIALS PA-S220-AL2 Solid wood frame, Cane, Aluminum alloy

DIMENSIONS Seating height: 445mm