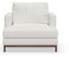

# DIMENSIONS W920 x D920 x H755mm

Seating height: 385mm

Qi Sofa Two Seater

CODE & MATERIALS Solid wood base, upholstery

920

920