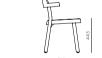

### Pagoda Chair Upholstery -Aluminum Leg Gold

CODE & MATERIALS PA-S210-AL2

Aluminum alloy

CODE & MATERIALS

PA-S220-WD Solid wood frame, Cane, Aluminum alloy DIMENSIONS W525 x D510 x H725mm Seating height: 455mm