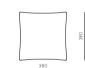

# DIMENSIONS W920 x D920 x H755mm

Seating height: 385mm

Qi Sofa Two Seater

CODE & MATERIALS Solid wood base, upholstery

920

920