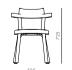

DIMENSIONS W525 x D510 x H725mm Seating height: 445mm

Pagoda Chair Cane - Aluminum Leg Silver

Pagoda Chair Cane - Wood Leg

CODE & MATERIALS PA-S220-AL1 Cane, Aluminum alloy

Pagoda Chair Cane - Aluminum Leg Gold

CODE & MATERIALS PA-S220-AL2 Solid wood frame, Cane, Aluminum alloy

DIMENSIONS Seating height: 445mm