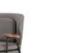

### Pagoda Chair Upholstery -Aluminum Leg Gold

CODE & MATERIALS PA-S210-AL2

Aluminum alloy

CODE & MATERIALS

PA-S220-WD Solid wood frame, Cane, Aluminum alloy DIMENSIONS W525 x D510 x H725mm Seating height: 455mm

DIMENSIONS W525 x D510 x H725mm Seating height: 445mm

Pagoda Chair Cane - Aluminum Leg Silver

Pagoda Chair Cane - Wood Leg

CODE & MATERIALS PA-S220-AL1 Cane, Aluminum alloy

Pagoda Chair Cane - Aluminum Leg Gold

CODE & MATERIALS PA-S220-AL2 Solid wood frame, Cane, Aluminum alloy

DIMENSIONS Seating height: 445mm