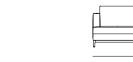

#### CODE & MATERIALS QI-S410 Solid wood base, upholstery

# DIMENSIONS W920 x D920 x H755mm

Seating height: 385mm

Qi Sofa Two Seater

CODE & MATERIALS Solid wood base, upholstery

920

920