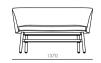

Mr.B Two Seater Chair

MB-S121 Stainless steel hairline gold, Solid wood frame, Upholstery

CODE & MATERIALS

DIMENSIONS

W1370 x D645 x H740mm Seating height: 470mm