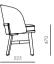

## Mr.B Dining Chair

W550 x D525 x H770mm Seating height: 470mm

Mr.B Lounge Chair

CODE & MATERIALS MB-S111

Stainless steel hairline gold, Solid wood frame, Upholstery

DIMENSIONS

W680 x D680 x H740mm Seating height: 390mm