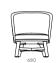

## Mr.B Swivel Bar Chair

CODE & MATERIALS

MB-S310-750 Stainless steel hairline gold, Solid wood frame, Upholstery

## DIMENSIONS

Seating height: 750mm