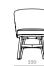

## Mr.B Dining Chair

W550 x D525 x H770mm Seating height: 470mm

Mr.B Lounge Chair

CODE & MATERIALS MB-S111

Stainless steel hairline gold, Solid wood frame, Upholstery

DIMENSIONS

W680 x D680 x H740mm Seating height: 390mm