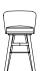

## Mr.B Swivel Bar Chair

CODE & MATERIALS

MB-S310-750 Stainless steel hairline gold, Solid wood frame, Upholstery

## DIMENSIONS

Seating height: 750mm