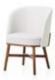

## Mr.B Dining Chair

W550 x D525 x H770mm Seating height: 470mm

Mr.B Lounge Chair

CODE & MATERIALS MB-S111

Stainless steel hairline gold, Solid wood frame, Upholstery

DIMENSIONS

W680 x D680 x H740mm Seating height: 390mm