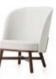

## Mr.B Dining Chair

W550 x D525 x H770mm Seating height: 470mm

Mr.B Lounge Chair

CODE & MATERIALS MB-S111

Stainless steel hairline gold, Solid wood frame, Upholstery

DIMENSIONS

W680 x D680 x H740mm Seating height: 390mm