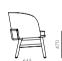

## Mr.B Dining Chair

W550 x D525 x H770mm Seating height: 470mm

Mr.B Lounge Chair

CODE & MATERIALS MB-S111

Stainless steel hairline gold, Solid wood frame, Upholstery

DIMENSIONS

W680 x D680 x H740mm Seating height: 390mm