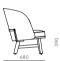

Mr.B Two Seater Chair

MB-S121 Stainless steel hairline gold, Solid wood frame, Upholstery

CODE & MATERIALS

DIMENSIONS

W1370 x D645 x H740mm Seating height: 470mm