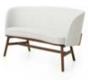

Mr.B Two Seater Chair

MB-S121 Stainless steel hairline gold, Solid wood frame, Upholstery

CODE & MATERIALS

DIMENSIONS

W1370 x D645 x H740mm Seating height: 470mm