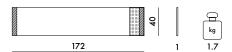

## Design Ludovica Serafini + Roberto Palomba

| 2370 | 1 | 10.0 | 0.168 | 28X214X28 |
|------|---|------|-------|-----------|
| 2371 | 1 | 12.0 | 0.168 | 28X214X28 |
| 2372 | 1 | 14.0 | 0.199 | 28X254X28 |