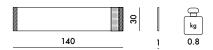

## Design Ludovica Serafini + Roberto Palomba

| 2370 | 1 | 10.0 | 0.168 | 28X214X28 |
|------|---|------|-------|-----------|
| 2371 | 1 | 12.0 | 0.168 | 28X214X28 |
| 2372 | 1 | 14.0 | 0.199 | 28X254X28 |