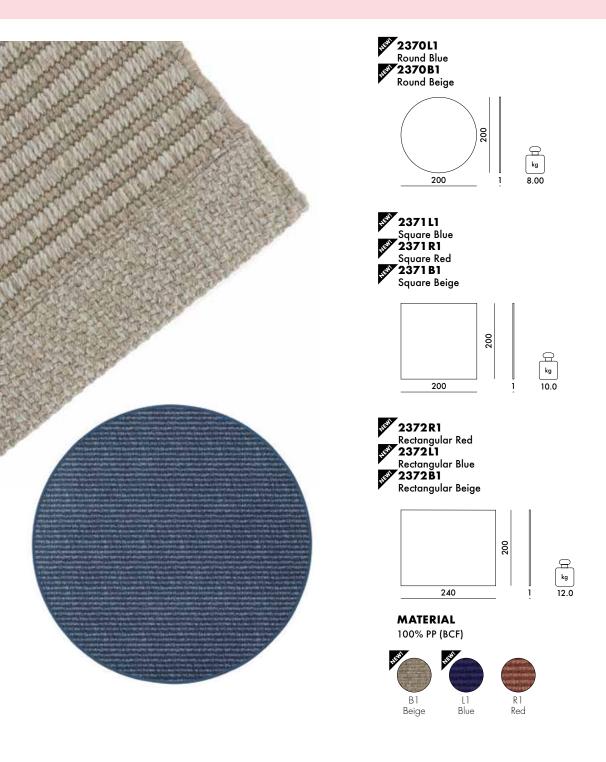

#### MATERIAL 100% PP (BCF)

Kleo is the new rug, designed by Ludovica+Roberto Palomba, also suitable for outdoor use, available in three shapes, round, square and rectangular, and in three colours. The rugs adapt perfectly to every living space and, thanks to their resistance to footfall, are particularly well suited to use outdoors, in the garden, on the terrace and by the swimming pool. Kleo is hand-made on a loom, with no backing. Easy to wash, breathable and waterproof, they allow water to drain off, making them suitable for use in humid environments. The rug can be matched with a cachepot in the same material, available in