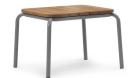

**Dimensions:** Vig Lounge Chair: H: 72,5 x W: 70,5 x D: 76 x SH: 41 cm, Vig Chaise Longue: H: 82,5 x W: 83 x L: 141 x SH: 38 cm,

Vig Table 55 x 45 cm: H: 42 x W: 45 x L: 55 cm

Price: Click  $\underline{\text{here}}$  to see the pricelist in all currencies