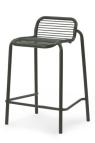

**Vig Barstool 65 cm** Dark Green

**Vig Barstool 75 cm**Dark Green

Colors: Black, Grey and Dark Green

Material: Double powder-coated steel, Wooden slats: Oiled Robinia wood

**Dimensions:** Vig Barstool 65 cm: H: 78,5 x W: 51 x D: 45 x SH: 65 cm, Vig Barstool 75 cm: H: 89 x W: 51 x D: 46 x SH: 75 cm