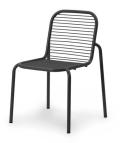

Vig Chair Black

Vig Chair Robinia Black

Vig Armchair Black

Vig Armchair Robinia Black

Vig Table 90 x 80 cm Robinia Black

Vig Table 90 x 200 cm Robinia Black

Vig Bench Black

Colors: Black, Grey and Dark Green

Material: Double powder-coated steel, Wooden slats: Oiled Robinia wood **Dimensions:** Vig Chair: H: 83 x W: 57 x D: 55 x SH: 46 cm, Vig Armchair: H: 83 x W: 61 x D: 57 x SH: 46 cm, Vig Table 90 x 90 cm: H: 76 x W: 90 x L: 80 cm, Vig Table 90 x 200 cm: H: 76 x W: 90 x L: 200 cm **Price:** Click <u>here</u> to see the pricelist in all currencies