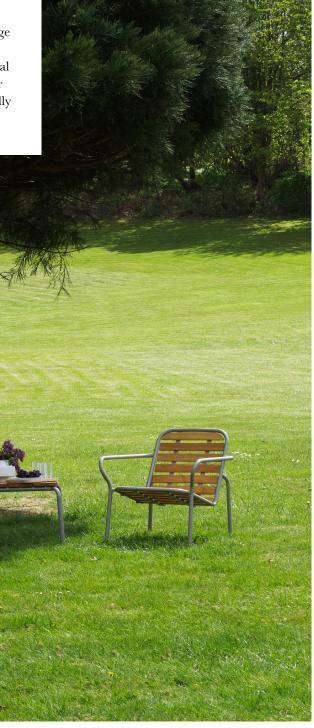

## Designed to integrate seamlessly with its surroundings

The design emerged from a desire for a sturdy structure with an airy and welcoming expression. The seamless union of the legs and seat presents a spacious composition that invites you to indulge in ultimate comfort. With optional armrests boasting a distinctly alluring design, Vig embraces you with open arms, exuding warmth and hospitality. This unique detail adds an approachable and friendly feeling to the design.

Every curve and contour of the design is an homage to the organic, flowing forms and silhouettes of nature. Soft, rounded edges evoke a sense of natural harmony, making the collection's intended outdoor usage apparent, the design fashioned to fit gracefully into a diversity of outside settings.