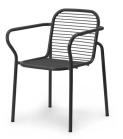

Vig Chair Black

Vig Chair Robinia Black

Vig Armchair Black

Vig Armchair Robinia Black

Vig Table 90 x 80 cm Robinia Black

Vig Table 90 x 200 cm Robinia Black

Vig Bench Black

Colors: Black, Grey and Dark Green

Material: Double powder-coated steel, Wooden slats: Oiled Robinia wood **Dimensions:** Vig Chair: H: 83 x W: 57 x D: 55 x SH: 46 cm, Vig Armchair: H: 83 x W: 61 x D: 57 x SH: 46 cm, Vig Table 90 x 90 cm: H: 76 x W: 90 x L: 80 cm, Vig Table 90 x 200 cm: H: 76 x W: 90 x L: 200 cm **Price:** Click <u>here</u> to see the pricelist in all currencies