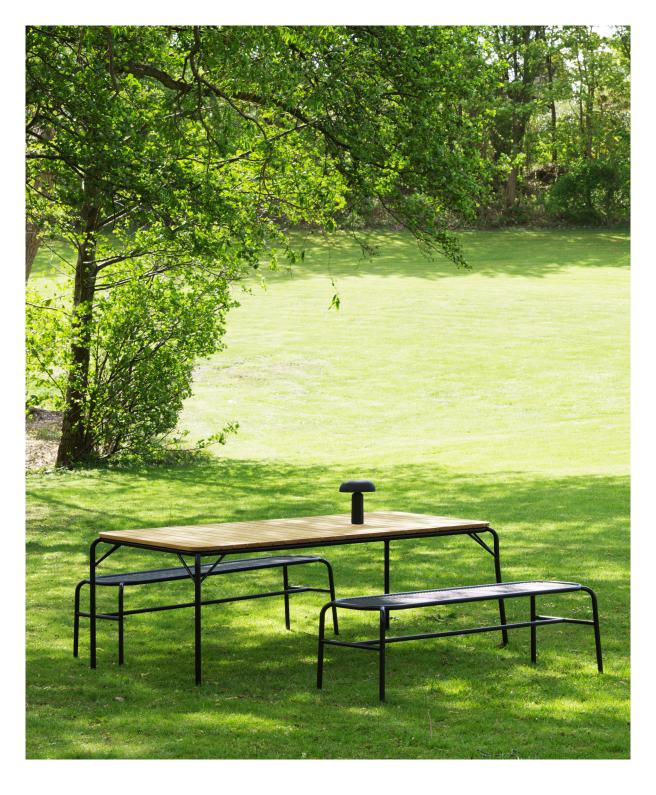

## A welcoming family of versatile outdoor furniture pieces

Normann Copenhagen introduces Vig, an exquisite outdoor furniture collection meticulously designed to enhance any outdoor space. Combining timeless beauty with exceptional functionality, Vig is the ideal choice for enduring outdoor furniture and will integrate seamlessly in natural landscapes and urban environments alike.

The versatile Vig collection offers a range of stackable outdoor furniture, enabling endless possibilities for creating inviting and flexible seating areas. From comfortable dining chairs to inviting lounge chairs, elegant chaise longues, versatile benches, stylish barstools, and adaptable tables in various sizes, Vig offers a comprehensive selection to suit different outdoor settings and preferences.

With its timeless design and sturdy construction, Vig is the ultimate addition to any outdoor space, whether it's a cozy balcony, a spacious patio, or a lush garden for cafés, museums, restaurants as well as residential settings. The collection is meticulously crafted to elevate outdoor living experiences, intended to be a focal point of enjoyment for years to come. Vig comes in three timeless powder coated finishes of Green, Black and Grey ensuring an effortless and elegant integration with any outdoor setting.