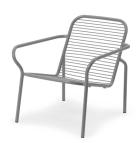

Vig Chair Black

Vig Chair Robinia Black

Vig Armchair Black

Vig Armchair Robinia Black

Vig Table 90 x 80 cm Robinia Black

Vig Table 90 x 200 cm Robinia Black

Vig Bench Black

Colors: Black, Grey and Dark Green