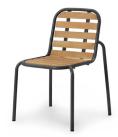

Vig Chair Black

Vig Chair Robinia Black

Vig Armchair Black

Vig Armchair Robinia Black

Vig Table 90 x 80 cm Robinia Black

Vig Table 90 x 200 cm Robinia Black

Vig Bench Black

Colors: Black, Grey and Dark Green

Material: Double powder-coated steel, Wooden slats: Oiled Robinia wood **Dimensions:** Vig Chair: H: 83 x W: 57 x D: 55 x SH: 46 cm, Vig Armchair: H: 83 x W: 61 x D: 57 x SH: 46 cm, Vig Table 90 x 90 cm: H: 76 x W: 90 x L: 80 cm, Vig Table 90 x 200 cm: H: 76 x W: 90 x L: 200 cm **Price:** Click <u>here</u> to see the pricelist in all currencies