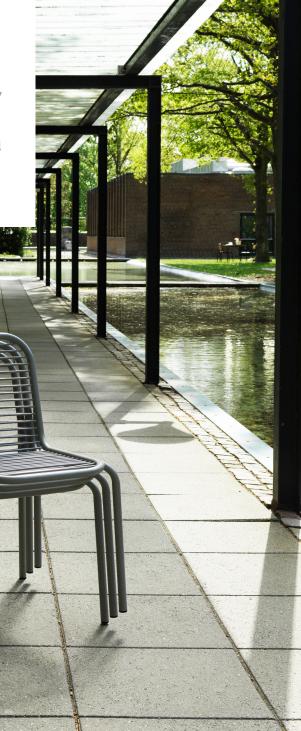

## A welcoming family of versatile outdoor furniture pieces

Normann Copenhagen introduces Vig, an exquisite outdoor furniture collection meticulously designed to enhance any outdoor space. Combining timeless beauty with exceptional functionality, Vig is the ideal choice for enduring outdoor furniture and will integrate seamlessly in natural landscapes and urban environments alike.

The versatile Vig collection offers a range of stackable outdoor furniture, enabling endless possibilities for creating inviting and flexible seating areas. From comfortable dining chairs to inviting lounge chairs, elegant chaise longues, versatile benches, stylish barstools, and adaptable tables in various sizes, Vig offers a comprehensive selection to suit different outdoor settings and preferences.

With its timeless design and sturdy construction, Vig is the ultimate addition to any outdoor space, whether it's a cozy balcony, a spacious patio, or a lush garden for cafés, museums, restaurants as well as residential settings. The collection is meticulously crafted to elevate outdoor living experiences, intended to be a focal point of enjoyment for years to come. Vig comes in three timeless powder coated finishes of Green, Black and Grey ensuring an effortless and elegant integration with any outdoor setting.