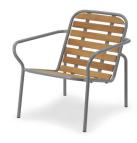

Vig Chair Black

Vig Chair Robinia Black

Vig Armchair Black

Vig Armchair Robinia Black

Vig Table 90 x 80 cm Robinia Black

Vig Table 90 x 200 cm Robinia Black

Vig Bench Black

Colors: Black, Grey and Dark Green