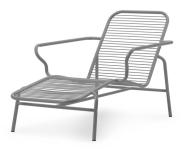

Vig Lounge Chair Grey

Vig Lounge Chair Robinia Grey

Vig Chaise Longue Grey

Vig Table 55 x 45 cm Robinia

Colors: Black, Grey and Dark Green

Material: Double powder-coated steel, Wooden slats: Oiled Robinia wood