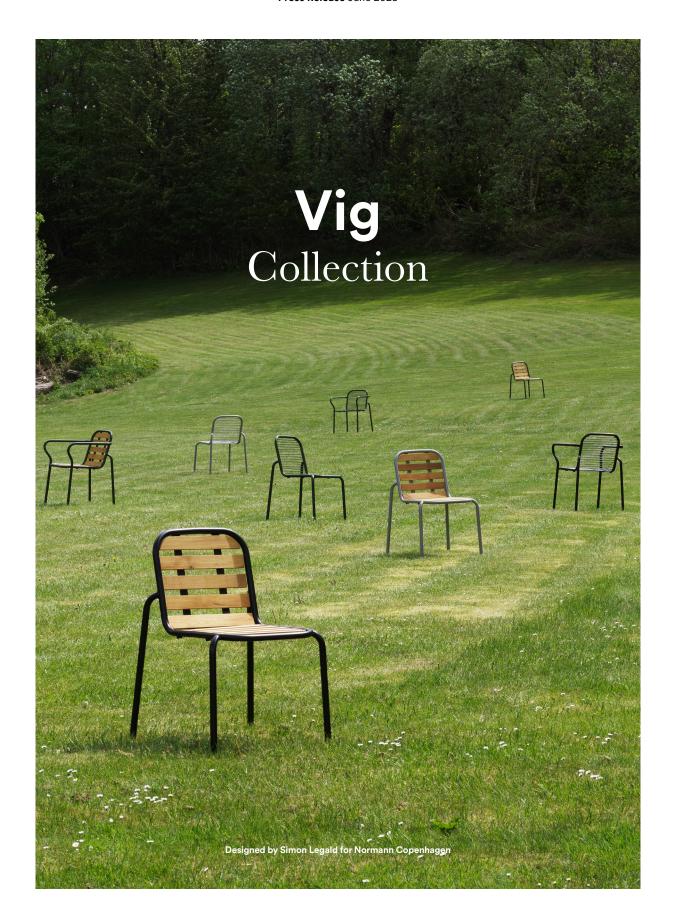

## A welcoming family of versatile outdoor furniture pieces

Normann Copenhagen introduces Vig, an exquisite outdoor furniture collection meticulously designed to enhance any outdoor space. Combining timeless beauty with exceptional functionality, Vig is the ideal choice for enduring outdoor furniture and will integrate seamlessly in natural landscapes and urban environments alike.

The versatile Vig collection offers a range of stackable outdoor furniture, enabling endless possibilities for creating inviting and flexible seating areas. From comfortable dining chairs to inviting lounge chairs, elegant chaise longues, versatile benches, stylish barstools, and adaptable tables in various sizes, Vig offers a comprehensive selection to suit different outdoor settings and preferences.