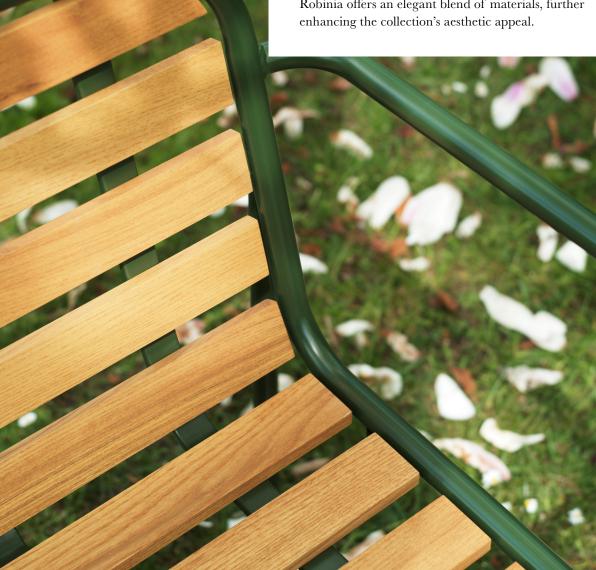

## **Crafted to last**

Made from double powder coated steel for enhanced durability, Vig is built to withstand the rigors of outdoor use while maintaining its pristine appearance. Each piece in the collection has been thoughtfully designed to ensure resilience and longevity, encouraging years of good use in all weather conditions. In addition, a distinctive feature of the Vig collection is the integration of Robinia (Black Locust) wood, featured on the collection's tables and available as an optional choice for the seating range. Robinia, or Black Locust, is renowned for its exceptional strength, durability, weather resistance and remarkable resistance to decay, requiring minimal maintenance while maintaining its natural beauty. The combination of steel and Robinia offers an elegant blend of materials, further