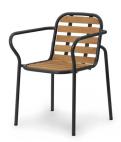

Vig Chair Black

Vig Chair Robinia Black

Vig Armchair Black

Vig Armchair Robinia Black

Vig Table 90 x 80 cm Robinia Black

Vig Table 90 x 200 cm Robinia Black

Vig Bench Black

Colors: Black, Grey and Dark Green

Material: Double powder-coated steel, Wooden slats: Oiled Robinia wood **Dimensions:** Vig Chair: H: 83 x W: 57 x D: 55 x SH: 46 cm, Vig Armchair: H: 83 x W: 61 x D: 57 x SH: 46 cm, Vig Table 90 x 90 cm: H: 76 x W: 90 x L: 80 cm, Vig Table 90 x 200 cm: H: 76 x W: 90 x L: 200 cm **Price:** Click <u>here</u> to see the pricelist in all currencies