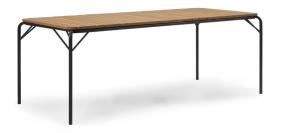

Vig Chair Black

Vig Chair Robinia Black

Vig Armchair Black

Vig Armchair Robinia Black

Vig Table 90 x 80 cm Robinia Black

Vig Table 90 x 200 cm Robinia Black

Vig Bench Black

Colors: Black, Grey and Dark Green

Material: Double powder-coated steel, Wooden slats: Oiled Robinia wood **Dimensions:** Vig Chair: H: 83 x W: 57 x D: 55 x SH: 46 cm, Vig Armchair: H: 83 x W: 61 x D: 57 x SH: 46 cm, Vig Table 90 x 90 cm: H: 76 x W: 90 x L: 80 cm, Vig Table 90 x 200 cm: H: 76 x W: 90 x L: 200 cm **Price:** Click <u>here</u> to see the pricelist in all currencies