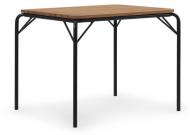

Vig Chair Black

Vig Chair Robinia Black

Vig Armchair Black

Vig Armchair Robinia Black

Vig Table 90 x 80 cm Robinia Black

Vig Table 90 x 200 cm Robinia Black

Vig Bench Black

Colors: Black, Grey and Dark Green

Material: Double powder-coated steel, Wooden slats: Oiled Robinia wood **Dimensions:** Vig Chair: H: 83 x W: 57 x D: 55 x SH: 46 cm, Vig Armchair: H: 83 x W: 61 x D: 57 x SH: 46 cm, Vig Table 90 x 90 cm: H: 76 x W: 90 x L: 80 cm, Vig Table 90 x 200 cm: H: 76 x W: 90 x L: 200 cm **Price:** Click <u>here</u> to see the pricelist in all currencies