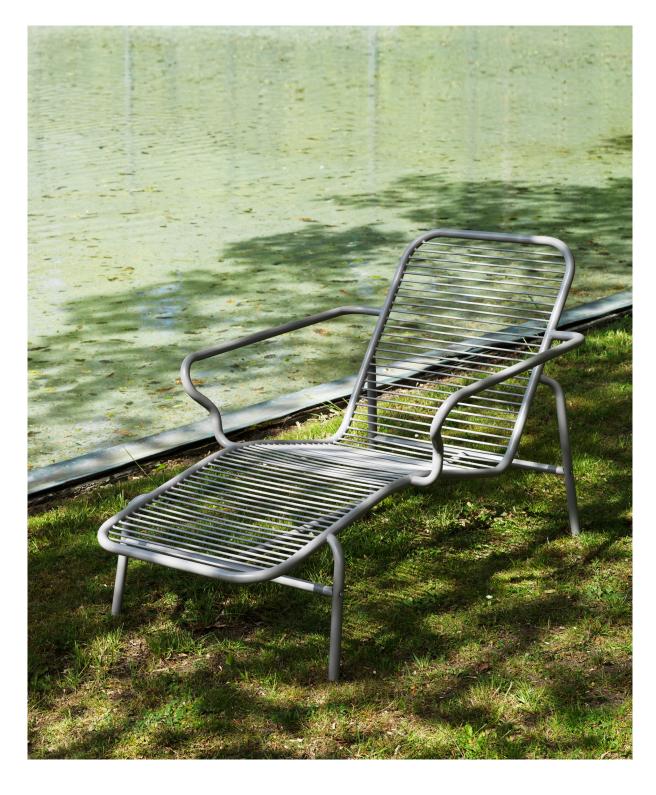

Vig Lounge Chair Grey

Vig Lounge Chair Robinia Grey

Vig Chaise Longue Grey

Vig Table 55 x 45 cm Robinia

Colors: Black, Grey and Dark Green

Material: Double powder-coated steel, Wooden slats: Oiled Robinia wood

**Dimensions:** Vig Lounge Chair: H: 72,5 x W: 70,5 x D: 76 x SH: 41 cm, Vig Chaise Longue: H: 82,5 x W: 83 x L: 141 x SH: 38 cm,

Vig Table 55 x 45 cm: H: 42 x W: 45 x L: 55 cm

Price: Click  $\underline{\text{here}}$  to see the pricelist in all currencies