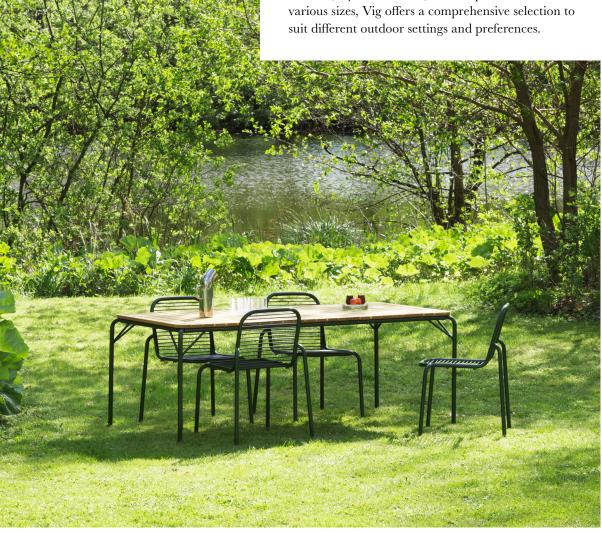

The versatile Vig collection offers a range of stackable outdoor furniture, enabling endless possibilities for creating inviting and flexible seating areas. From comfortable dining chairs to inviting lounge chairs, elegant chaise longues, versatile benches, stylish barstools, and adaptable tables in various sizes, Vig offers a comprehensive selection to suit different outdoor settings and preferences.

With its timeless design and sturdy construction, Vig is the ultimate addition to any outdoor space, whether it's a cozy balcony, a spacious patio, or a lush garden for cafés, museums, restaurants as well as residential settings. The collection is meticulously crafted to elevate outdoor living experiences, intended to be a focal point of enjoyment for years to come. Vig comes in three timeless powder coated finishes of Green, Black and Grey ensuring an effortless and elegant integration with any outdoor setting.