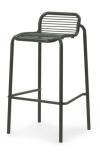

**Vig Barstool 65 cm** Dark Green

**Vig Barstool 75 cm**Dark Green

Colors: Black, Grey and Dark Green

Material: Double powder-coated steel, Wooden slats: Oiled Robinia wood

**Dimensions:** Vig Barstool 65 cm: H: 78,5 x W: 51 x D: 45 x SH: 65 cm, Vig Barstool 75 cm: H: 89 x W: 51 x D: 46 x SH: 75 cm