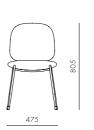

# **Industry Dining Chair**

#### DIMENSIONS

W475 x D555 x H805mm Seating height: 460mm