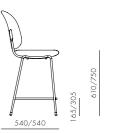

# Industry Bar Chair SH610 / SH750

### CODE & MATERIALS

IN-S310-610 IN-S310-750 Steel black powder coat matt, Polypropylene seat and back, Upholstery

### DIMENSIONS

W455 x D540 x H975mm W455 x D540 x H1115mm Seating height: 610/750mm