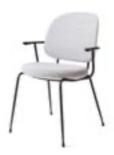

# **Industry Dining Armchair**

## CODE & MATERIALS

IN-S211 Steel black powder coat matt, Polypropylene seat and back, Upholstery

## DIMENSIONS

W525 x D555 x H805mm Seating height: 460mm