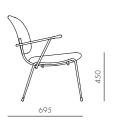

# **Industry Dining Armchair**

## DIMENSIONS

W525 x D555 x H805mm Seating height: 460mm