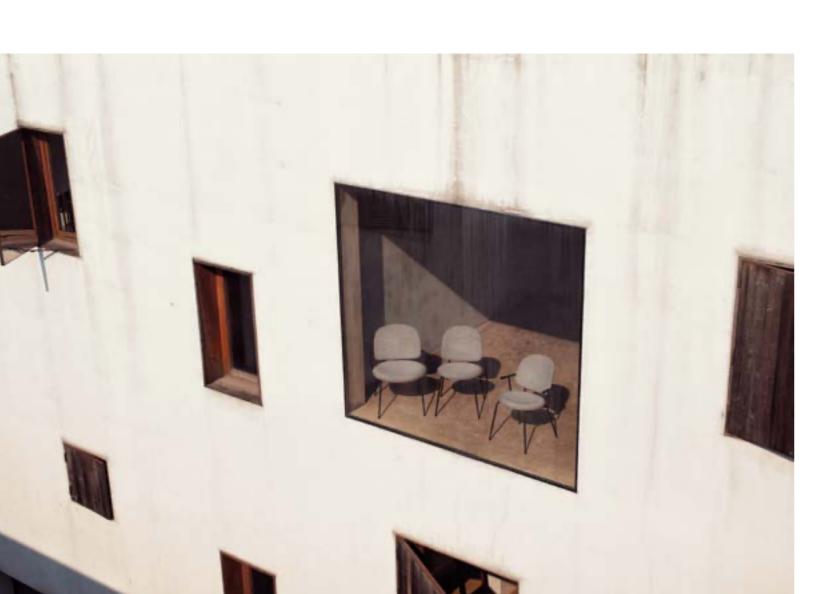

# Industry by Neri&Hu

Following the Utility series, Industry is a collection that is both easy to use and utilitarian in essence. Designed with simple and modern lines, it is clean and industrial in style, with comfortable seating, and stackable chairs. The collection can be used in every space, both for function and visual interest.