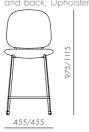

# Industry Bar Chair SH610 / SH750

### DIMENSIONS

W455 x D540 x H975mm W455 x D540 x H1115mm Seating height: 610/750mm