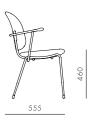

# **Industry Dining Chair**

#### DIMENSIONS

W475 x D555 x H805mm Seating height: 460mm