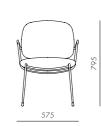

# Industry Lounge Chair

## DIMENSIONS

W575 x D695 x H795mm Seating height: 450mm