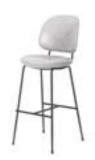

# Industry Bar Chair SH610 / SH750

### CODE & MATERIALS

IN-S310-610 IN-S310-750 Steel black powder coat matt, Polypropylene seat and back, Upholstery

### DIMENSIONS

W455 x D540 x H975mm W455 x D540 x H1115mm Seating height: 610/750mm