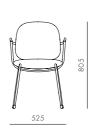

# **Industry Dining Armchair**

## DIMENSIONS

W525 x D555 x H805mm Seating height: 460mm