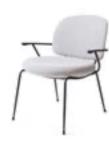

# Industry Lounge Chair

#### CODE & MATERIALS

IN-S111 Steel black powder coat matt, Polypropylene seat and back, Upholstery

## DIMENSIONS

W575 x D695 x H795mm Seating height: 450mm