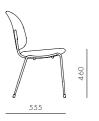

# **Industry Dining Chair**

#### DIMENSIONS

W475 x D555 x H805mm Seating height: 460mm