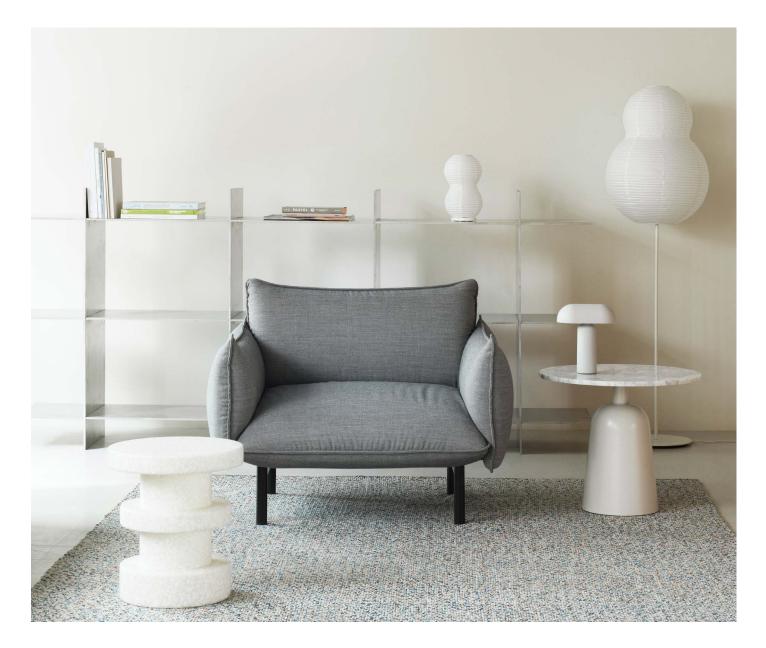

# Cushioned Modules in An Airy Expression

Gentle arches, plump cushions and an airy base are all dominant character traits of Normann Copenhagen's new modular sofa design, Ark. The design plays with curves and volume, giving Ark its recognizable features for an expression that is simultaneously minimalistic and full of depth.

Ark appears almost as a sofa built solely from cushions, alluding to its soft, welcoming expression. The design seems to be divided into smaller, pillowed sections. The seat, back and armrests all appear to be separate, neatly arranged pillows. This unique composition contributes to Ark's embracing expression, while the simplicity of the design radiates sophistication and elegance.

**Ark Modular Sofa 150 Corner** H: 77 x D: 89 x SH: 43 cm

**Ark Armchair** H: 77 x L: 100 x D: 89 cm

#### Description

Ark is built using a spring system and a combination of high-density foam, low-density foam and wadding, providing maximum comfort. The frame rests on slender legs made from powder-coated steel, elegantly lifting the sofa from the ground, making the design appear airy and light.