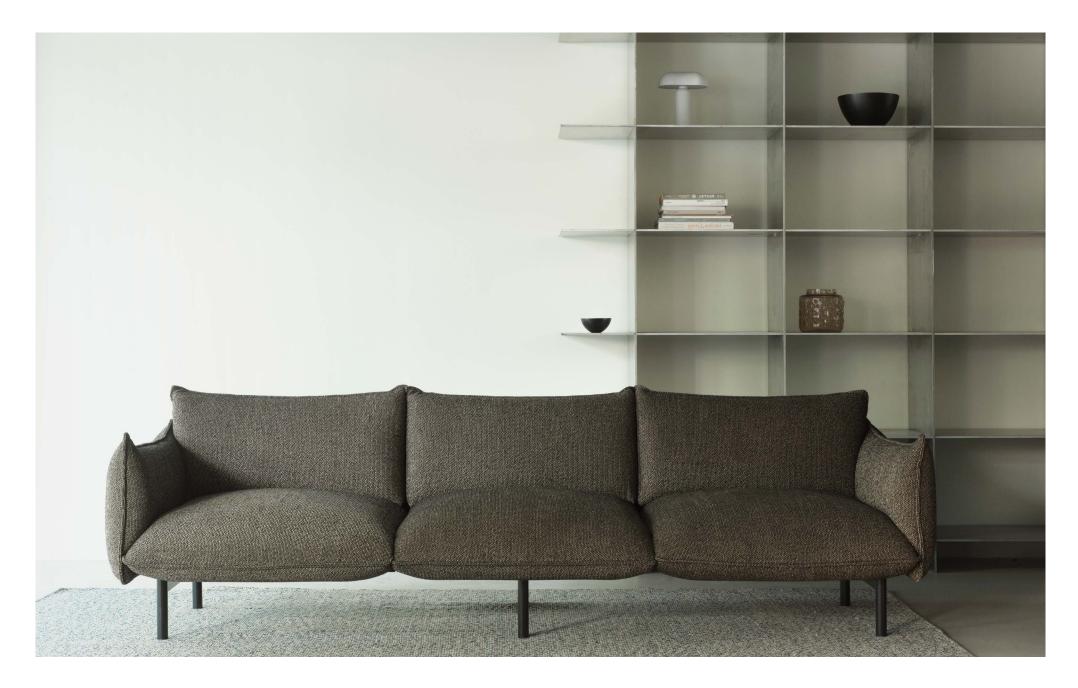

# Cushioned Modules in An Airy Expression

Gentle arches, plump cushions and an airy base are all dominant character traits of Normann Copenhagen's new modular sofa design, Ark. The design plays with curves and volume, giving Ark its recognizable features for an expression that is simultaneously minimalistic and full of depth.

Ark appears almost as a sofa built solely from cushions, alluding to its soft, welcoming expression. The design seems to be divided into smaller, pillowed sections. The seat, back and armrests all appear to be separate, neatly arranged pillows. This unique composition contributes to Ark's embracing expression, while the simplicity of the design radiates sophistication and elegance.

**Collection Overview** 

**Ark Modular Sofa 100 Left Armrest** H: 77 x L: 90 x D: 89 x SH: 43 cm

**Ark Modular Sofa 110 Center** H: 77 x L: 80 x D: 89 x SH: 43 cm

**Ark Modular Sofa 120 Right Armrest** H: 77 x L: 90 x D: 89 x SH: 43 cm

#### Description

Ark is built using a spring system and a combination of high-density foam, low-density foam and wadding, providing maximum comfort. The frame rests on slender legs made from powder-coated steel, elegantly lifting the sofa from the ground, making the design appear airy and light.