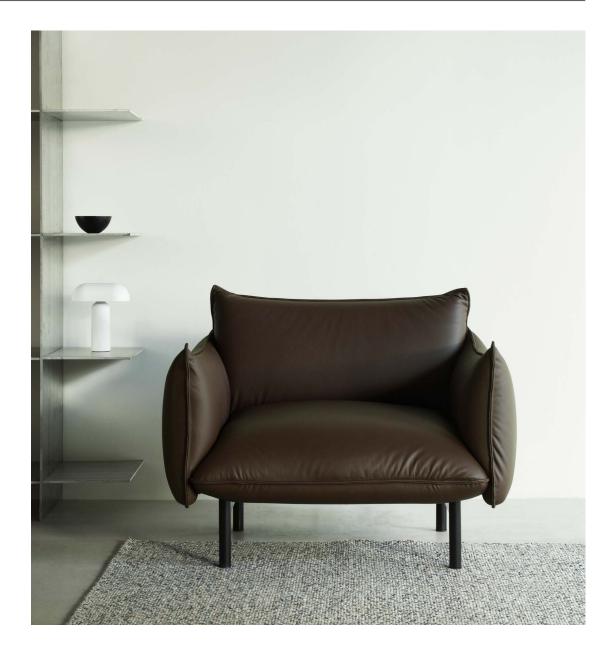

# Cushioned Modules in An Airy Expression

Gentle arches, plump cushions and an airy base are all dominant character traits of Normann Copenhagen's new modular sofa design, Ark. The design plays with curves and volume, giving Ark its recognizable features for an expression that is simultaneously minimalistic and full of depth.

Ark appears almost as a sofa built solely from cushions, alluding to its soft, welcoming expression. The design seems to be divided into smaller, pillowed sections. The seat, back and armrests all appear to be separate, neatly arranged pillows. This unique composition contributes to Ark's embracing expression, while the simplicity of the design radiates sophistication and elegance.

**Ark Modular Sofa 150 Corner** H: 77 x D: 89 x SH: 43 cm

**Ark Armchair** H: 77 x L: 100 x D: 89 cm

#### Description

Ark is built using a spring system and a combination of high-density foam, low-density foam and wadding, providing maximum comfort. The frame rests on slender legs made from powder-coated steel, elegantly lifting the sofa from the ground, making the design appear airy and light.