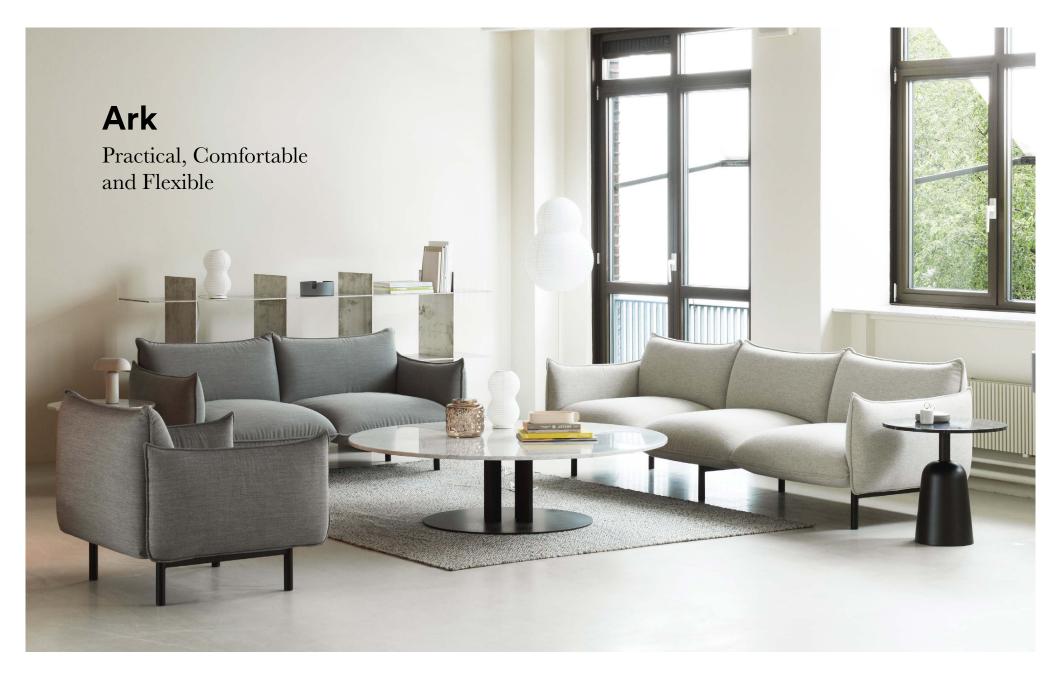

# Cushioned Modules in An Airy Expression

Gentle arches, plump cushions and an airy base are all dominant character traits of Normann Copenhagen's new modular sofa design, Ark. The design plays with curves and volume, giving Ark its recognizable features for an expression that is simultaneously minimalistic and full of depth.

Ark appears almost as a sofa built solely from cushions, alluding to its soft, welcoming expression. The design seems to be divided into smaller, pillowed sections. The seat, back and armrests all appear to be separate, neatly arranged pillows. This unique composition contributes to Ark's embracing expression, while the simplicity of the design radiates sophistication and elegance.

#### Description

Ark is built using a spring system and a combination of high-density foam, low-density foam and wadding, providing maximum comfort. The frame rests on slender legs made from powder-coated steel, elegantly lifting the sofa from the ground, making the design appear airy and light.