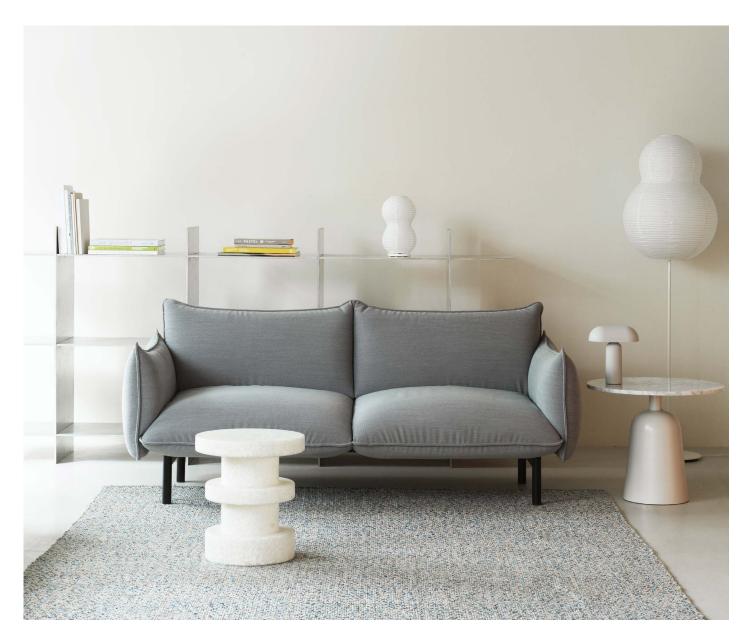

# Cushioned Modules in An Airy Expression

Gentle arches, plump cushions and an airy base are all dominant character traits of Normann Copenhagen's new modular sofa design, Ark. The design plays with curves and volume, giving Ark its recognizable features for an expression that is simultaneously minimalistic and full of depth.

Ark appears almost as a sofa built solely from cushions, alluding to its soft, welcoming expression. The design seems to be divided into smaller, pillowed sections. The seat, back and armrests all appear to be separate, neatly arranged pillows. This unique composition contributes to Ark's embracing expression, while the simplicity of the design radiates sophistication and elegance.

#### Description

Ark is built using a spring system and a combination of high-density foam, low-density foam and wadding, providing maximum comfort. The frame rests on slender legs made from powder-coated steel, elegantly lifting the sofa from the ground, making the design appear airy and light.