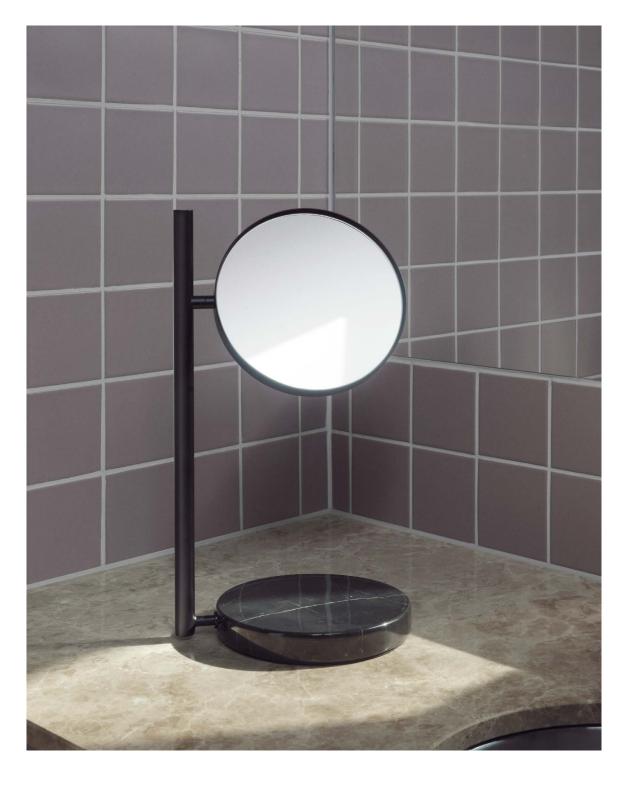

## Decorative and Practical Table Mirror

Pose Mirror is a beautiful and practical object for everyday use. The design is characterized by the recurring use of circular elements. A round, solid marble base lends sturdiness to the design and offers a decorative platform for jewelry or other personal items, while the circular mirror floats elegantly above, creating a cohesive, yet contrasting expression.

Drawing inspiration from classic magnifying mirrors, the double-sided Pose Mirror features a regular mirror on one side, and a 3x magnification mirror on the other. The magnifying function makes Pose ideal for morning or bedtime routines in the bathroom, dressing room or bedroom, while its elegant design and classic materials make it just as perfect as a sculptural element for anywhere in the home.

The 360° swivel design allows for easy switching between the two mirrored sides. Pose Mirror can easily be moved around to wherever you might want to strike a pose and is available in two variants of white or black.