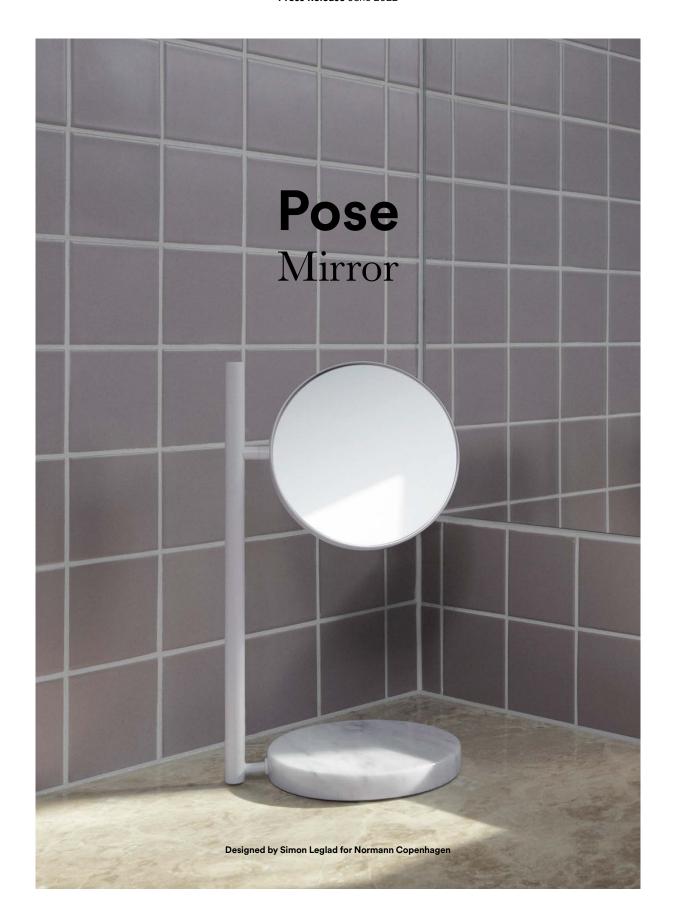

## Decorative and Practical Table Mirror

Pose Mirror is a beautiful and practical object for everyday use. The design is characterized by the recurring use of circular elements. A round, solid marble base lends sturdiness to the design and offers a decorative platform for jewelry or other personal items, while the circular mirror floats elegantly above, creating a cohesive, yet contrasting expression.

Drawing inspiration from classic magnifying mirrors, the double-sided Pose Mirror features a regular mirror on one side, and a 3x magnification mirror on the other. The magnifying function makes Pose ideal for morning or bedtime routines in the bathroom, dressing room or bedroom, while its elegant design and classic materials make it just as perfect as a sculptural element for anywhere in the home.

The 360° swivel design allows for easy switching between the two mirrored sides. Pose Mirror can easily be moved around to wherever you might want to strike a pose and is available in two variants of white or black.