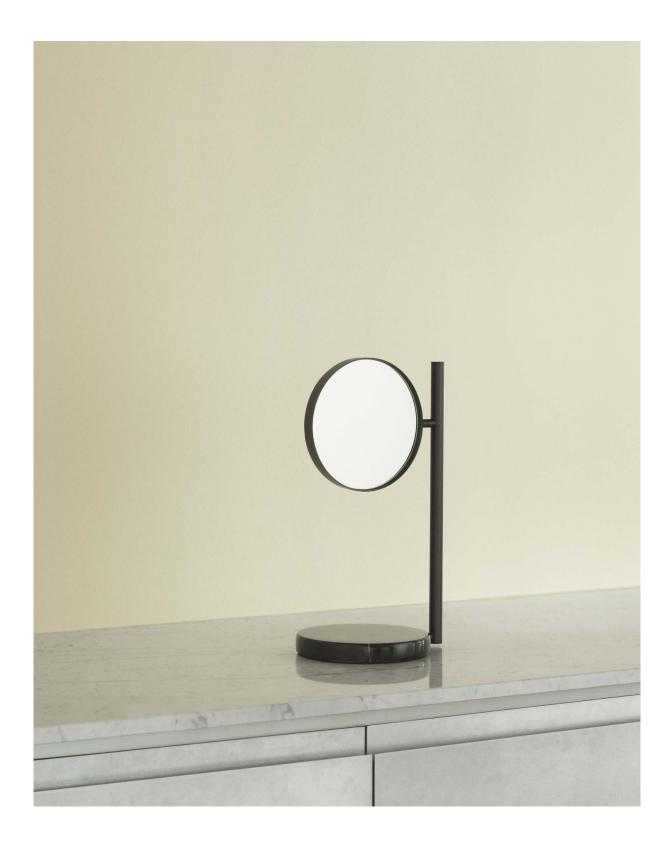

Drawing inspiration from classic magnifying mirrors, the double-sided Pose Mirror features a regular mirror on one side, and a 3x magnification mirror on the other. The magnifying function makes Pose ideal for morning or bedtime routines in the bathroom, dressing room or bedroom, while its elegant design and classic materials make it just as perfect as a sculptural element for anywhere in the home.

The 360° swivel design allows for easy switching between the two mirrored sides. Pose Mirror can easily be moved around to wherever you might want to strike a pose and is available in two variants of white or black.

Pose Mirror Black

Pose Mirror White

Colors: White, Black

 $\textbf{Materials:} \ \mathsf{Mirror}, \ \mathsf{plastic}, \ \mathsf{steel}, \ \mathsf{aluminium} \ \mathsf{alloy}, \ \mathsf{marble}$ 

Dimensions: H: 39 x W: 21 cm