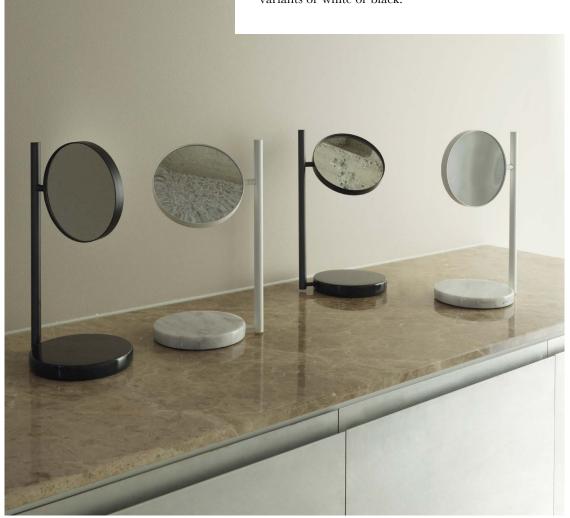

The 360° swivel design allows for easy switching between the two mirrored sides. Pose Mirror can easily be moved around to wherever you might want to strike a pose and is available in two variants of white or black.

Pose Mirror Black

Pose Mirror White

Colors: White, Black

 $\textbf{Materials:} \ \mathsf{Mirror}, \ \mathsf{plastic}, \ \mathsf{steel}, \ \mathsf{aluminium} \ \mathsf{alloy}, \ \mathsf{marble}$ 

Dimensions: H: 39 x W: 21 cm