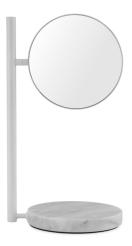

## Decorative and Practical Table Mirror

Pose Mirror is a beautiful and practical object for everyday use. The design is characterized by the recurring use of circular elements. A round, solid marble base lends sturdiness to the design and offers a decorative platform for jewelry or other personal items, while the circular mirror floats elegantly above, creating a cohesive, yet contrasting expression.

Pose Mirror Black

Pose Mirror White

Colors: White, Black

 $\textbf{Materials:} \ \mathsf{Mirror}, \ \mathsf{plastic}, \ \mathsf{steel}, \ \mathsf{aluminium} \ \mathsf{alloy}, \ \mathsf{marble}$ 

Dimensions: H: 39 x W: 21 cm