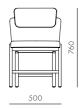

## Aya Dining Chair

## CODE & MATERIALS

AY-S210 Solid wood frame, Upholstery

#### DIMENSIONS

 $\begin{array}{l} \text{W}500 \times \text{D}555 \times \text{H}760\text{mm} \\ \text{Seating height: } 455\text{mm} \end{array}$ 