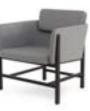

## Aya Dining Chair

## CODE & MATERIALS

AY-S210 Solid wood frame, Upholstery

#### DIMENSIONS

 $\begin{array}{l} \text{W}500 \times \text{D}555 \times \text{H}760\text{mm} \\ \text{Seating height: } 455\text{mm} \end{array}$ 