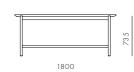

## CODE & MATERIALS

AY-S111 Solid wood frame, Upholstery

**DIMENSIONS**W695 x D660 x H715mm
Seating height: 405mm

Aya Dining Table W1800

#### CODE & MATERIALS

AY-T410-1800 Solid wood frame, Wood veneer top, Blackened stainless steel

#### DIMENSIONS

W1800 x D900 x H735mm