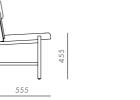

## Aya Dining Chair

## CODE & MATERIALS

AY-S210 Solid wood frame, Upholstery

#### DIMENSIONS

 $\begin{array}{l} \text{W}500 \times \text{D}555 \times \text{H}760\text{mm} \\ \text{Seating height: } 455\text{mm} \end{array}$ 