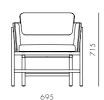

## Aya Lounge Chair

## CODE & MATERIALS

AY-S111 Solid wood frame, Upholstery

**DIMENSIONS**W695 x D660 x H715mm
Seating height: 405mm

Aya Dining Table W1800