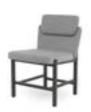

## Aya Dining Chair

## CODE & MATERIALS

AY-S210 Solid wood frame, Upholstery

#### DIMENSIONS

 $\begin{array}{l} \text{W}500 \times \text{D}555 \times \text{H}760\text{mm} \\ \text{Seating height: } 455\text{mm} \end{array}$ 