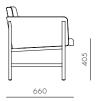

## Aya Lounge Chair

## CODE & MATERIALS

AY-S111 Solid wood frame, Upholstery

**DIMENSIONS**W695 x D660 x H715mm
Seating height: 405mm

Aya Dining Table W1800