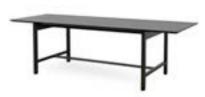

## Aya Dining Table W2400

#### CODE & MATERIALS

AY-T410-2400 Solid wood frame, Wood veneer top, Blackened stainless steel

#### DIMENSIONS

W2400 x D900 x H735mm