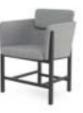

### Aya Dining Armchair

# CODE & MATERIALS AY-S211 Solid wood frame, Upholstery

DIMENSIONS

W590 x D555 x H760mm Seating height: 455mm