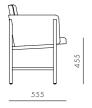

## Aya Dining Chair

## CODE & MATERIALS

AY-S210 Solid wood frame, Upholstery

#### DIMENSIONS

 $\begin{array}{l} \text{W}500 \times \text{D}555 \times \text{H}760\text{mm} \\ \text{Seating height: } 455\text{mm} \end{array}$ 