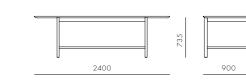

ood frame, Upholstery

DIMENSIONS

W590 x D555 x H760mm Seating height: 455mm







## Aya Lounge Chair

## CODE & MATERIALS

AY-S111 Solid wood frame, Upholstery

**DIMENSIONS**W695 x D660 x H715mm
Seating height: 405mm







Aya Dining Table W1800

#### CODE & MATERIALS

AY-T410-1800 Solid wood frame, Wood veneer top, Blackened stainless steel

#### DIMENSIONS

W1800 x D900 x H735mm







## Aya Dining Chair



## CODE & MATERIALS

AY-S210 Solid wood frame, Upholstery



#### DIMENSIONS

 $\begin{array}{l} \text{W}500 \times \text{D}555 \times \text{H}760\text{mm} \\ \text{Seating height: } 455\text{mm} \end{array}$ 



## Aya Dining Table W2400



#### CODE & MATERIALS

AY-T410-2400 Solid wood frame, Wood veneer top, Blackened stainless steel

#### DIMENSIONS

W2400 x D900 x H735mm