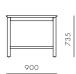

urability lie at its core, which is complimented by the elegant appearance. The first Aya collection drop comprises a fully upholstered dining chair with armrest, a dining chair without armrests, and two dimensions of dining tables: 1,800 cm and 2,400 cm in length. The design of the tables mirrors the structure and details of the chair frame.

### Aya Dining Armchair

# CODE & MATERIALS AY-S211 Solid wood frame, Upholstery

DIMENSIONS

W590 x D555 x H760mm Seating height: 455mm







## Aya Lounge Chair

## CODE & MATERIALS

AY-S111 Solid wood frame, Upholstery

**DIMENSIONS**W695 x D660 x H715mm
Seating height: 405mm







Aya Dining Table W1800

#### CODE & MATERIALS

AY-T410-1800 Solid wood frame, Wood veneer top, Blackened stainless steel

#### DIMENSIONS

W1800 x D900 x H735mm







## Aya Dining Chair



## CODE & MATERIALS

AY-S210 Solid wood frame, Upholstery



#### DIMENSIONS

 $\begin{array}{l} \text{W}500 \times \text{D}555 \times \text{H}760\text{mm} \\ \text{Seating height: } 455\text{mm} \end{array}$ 



## Aya Dining Table W2400



#### CODE & MATERIALS

AY-T410-2400 Solid wood frame, Wood veneer top, Blackened stainless steel

#### DIMENSIONS

W2400 x D900 x H735mm