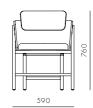

### Aya Dining Armchair

# CODE & MATERIALS AY-S211 Solid wood frame, Upholstery

DIMENSIONS

W590 x D555 x H760mm Seating height: 455mm