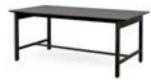

## CODE & MATERIALS

AY-S111 Solid wood frame, Upholstery

**DIMENSIONS**W695 x D660 x H715mm
Seating height: 405mm

Aya Dining Table W1800

#### CODE & MATERIALS

AY-T410-1800 Solid wood frame, Wood veneer top, Blackened stainless steel

#### DIMENSIONS

W1800 x D900 x H735mm