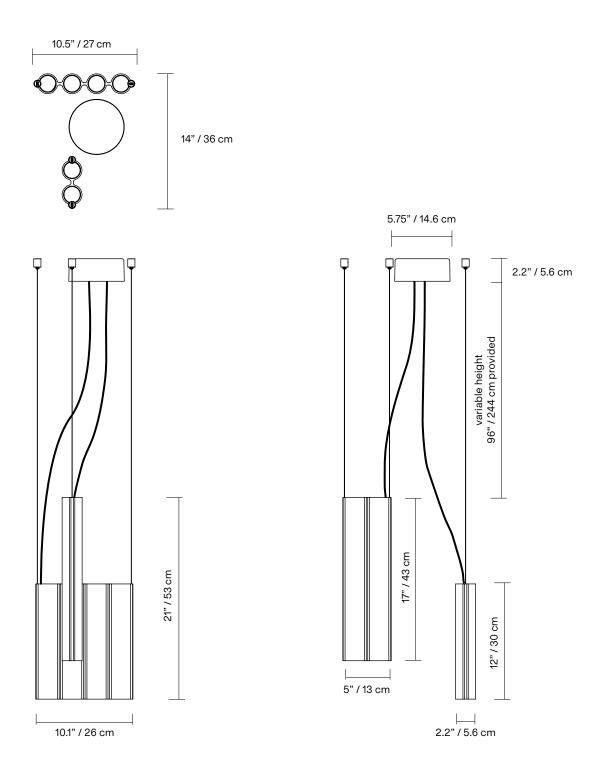

| ТҮРЕ                  | Suspension                                                                                                                                                                                                                                                                                                                                                                                                                                                                                                                                                                                                                                                                                                                                                                                                                                                                                                                                                                                                                                                                                                                                                                                                                                                                                                                                                                                                                                                                                                                                                                                                                                                                                                                                                                                                                                                                                                                                                                                                                                                                                                                |  |  |
|-----------------------|---------------------------------------------------------------------------------------------------------------------------------------------------------------------------------------------------------------------------------------------------------------------------------------------------------------------------------------------------------------------------------------------------------------------------------------------------------------------------------------------------------------------------------------------------------------------------------------------------------------------------------------------------------------------------------------------------------------------------------------------------------------------------------------------------------------------------------------------------------------------------------------------------------------------------------------------------------------------------------------------------------------------------------------------------------------------------------------------------------------------------------------------------------------------------------------------------------------------------------------------------------------------------------------------------------------------------------------------------------------------------------------------------------------------------------------------------------------------------------------------------------------------------------------------------------------------------------------------------------------------------------------------------------------------------------------------------------------------------------------------------------------------------------------------------------------------------------------------------------------------------------------------------------------------------------------------------------------------------------------------------------------------------------------------------------------------------------------------------------------------------|--|--|
| CONSTRUCTION          | Powder coated, mirror polished or tumbled<br>aluminum body<br>Powder coated canopy<br>Polycarbonate lens<br>Polyurethane cord                                                                                                                                                                                                                                                                                                                                                                                                                                                                                                                                                                                                                                                                                                                                                                                                                                                                                                                                                                                                                                                                                                                                                                                                                                                                                                                                                                                                                                                                                                                                                                                                                                                                                                                                                                                                                                                                                                                                                                                             |  |  |
| SPECIFICATIONS        | Source: LED array, integrated<br>Power consumption:<br>downlight only- 10.6W<br>downlight and uplight- 14.8W                                                                                                                                                                                                                                                                                                                                                                                                                                                                                                                                                                                                                                                                                                                                                                                                                                                                                                                                                                                                                                                                                                                                                                                                                                                                                                                                                                                                                                                                                                                                                                                                                                                                                                                                                                                                                                                                                                                                                                                                              |  |  |
|                       | Colour temperature:<br>3000K<br>2700K<br>dim to warm 3000K to 2200K<br>dim to warm 2700K to 2200K                                                                                                                                                                                                                                                                                                                                                                                                                                                                                                                                                                                                                                                                                                                                                                                                                                                                                                                                                                                                                                                                                                                                                                                                                                                                                                                                                                                                                                                                                                                                                                                                                                                                                                                                                                                                                                                                                                                                                                                                                         |  |  |
|                       | Lumen output:<br>3000K downlight - 312lm<br>3000K downlight and uplight - 604lm<br>2700K downlight - 297lm<br>2700K downlight and uplight - 576lm                                                                                                                                                                                                                                                                                                                                                                                                                                                                                                                                                                                                                                                                                                                                                                                                                                                                                                                                                                                                                                                                                                                                                                                                                                                                                                                                                                                                                                                                                                                                                                                                                                                                                                                                                                                                                                                                                                                                                                         |  |  |
|                       | Colour rendering index: ≥90 CRI<br>Colour consistency: 3 SDCM<br>Expected lifetime: ≥50 000h                                                                                                                                                                                                                                                                                                                                                                                                                                                                                                                                                                                                                                                                                                                                                                                                                                                                                                                                                                                                                                                                                                                                                                                                                                                                                                                                                                                                                                                                                                                                                                                                                                                                                                                                                                                                                                                                                                                                                                                                                              |  |  |
| CONTROL               | 120/277V on/off, 0-10V, or phase dimming (120V only 220-240V: On/Off, Phase Dimming, DALI                                                                                                                                                                                                                                                                                                                                                                                                                                                                                                                                                                                                                                                                                                                                                                                                                                                                                                                                                                                                                                                                                                                                                                                                                                                                                                                                                                                                                                                                                                                                                                                                                                                                                                                                                                                                                                                                                                                                                                                                                                 |  |  |
| CORD LENGTH           | 120" / 304 cm                                                                                                                                                                                                                                                                                                                                                                                                                                                                                                                                                                                                                                                                                                                                                                                                                                                                                                                                                                                                                                                                                                                                                                                                                                                                                                                                                                                                                                                                                                                                                                                                                                                                                                                                                                                                                                                                                                                                                                                                                                                                                                             |  |  |
| STAINLESS STEEL CABLE | 96" / 244 cm                                                                                                                                                                                                                                                                                                                                                                                                                                                                                                                                                                                                                                                                                                                                                                                                                                                                                                                                                                                                                                                                                                                                                                                                                                                                                                                                                                                                                                                                                                                                                                                                                                                                                                                                                                                                                                                                                                                                                                                                                                                                                                              |  |  |
| WEIGHT                | 2SB- 3.71lbs / 1.7Kg<br>2SC- 2.55lbs / 1.2Kg                                                                                                                                                                                                                                                                                                                                                                                                                                                                                                                                                                                                                                                                                                                                                                                                                                                                                                                                                                                                                                                                                                                                                                                                                                                                                                                                                                                                                                                                                                                                                                                                                                                                                                                                                                                                                                                                                                                                                                                                                                                                              |  |  |
| CERTIFICATIONS        | المعنى ( E بر المعنى معنى م<br>معنى المعنى المعنى<br>معنى المعنى المعنى<br>معنى المعنى المعنى المعنى المعنى المعنى المعنى المعنى معنى المعنى معنى معنى المعنى المعنى معنى معنى معنى معنى المعنى ممانى معنى معنى معنى معنى معنى معنى معنى مع |  |  |
| WARRANTY              | 2 years                                                                                                                                                                                                                                                                                                                                                                                                                                                                                                                                                                                                                                                                                                                                                                                                                                                                                                                                                                                                                                                                                                                                                                                                                                                                                                                                                                                                                                                                                                                                                                                                                                                                                                                                                                                                                                                                                                                                                                                                                                                                                                                   |  |  |

| ТҮРЕ                  | Suspension                                                                                                                                        |  |  |  |
|-----------------------|---------------------------------------------------------------------------------------------------------------------------------------------------|--|--|--|
| CONSTRUCTION          | Powder coated, mirror polished or tumbled<br>aluminum body<br>Powder coated canopy<br>Polycarbonate lens<br>Polyurethane cord                     |  |  |  |
| SPECIFICATIONS        | Source: LED array, integrated<br>Power consumption:<br>downlight only- 12.7W<br>downlight and uplight- 14.8W                                      |  |  |  |
|                       | Colour temperature:<br>3000K<br>2700K<br>dim to warm 3000K to 2200K<br>dim to warm 2700K to 2200K                                                 |  |  |  |
|                       | Lumen output:<br>3000K downlight - 354Im<br>3000K downlight and uplight - 575Im<br>2700K downlight - 338Im<br>2700K downlight and uplight - 548Im |  |  |  |
|                       | Colour rendering index: ≥90 CRI<br>Colour consistency: 3 SDCM<br>Expected lifetime: ≥50 000h                                                      |  |  |  |
| CONTROL               | 120/277V on/off, 0-10V, or phase dimming (120V only)<br>220-240V: On/Off, Phase Dimming, DALI                                                     |  |  |  |
| CORD LENGTH           | 120" / 304 cm                                                                                                                                     |  |  |  |
| STAINLESS STEEL CABLE | 96" / 244 cm                                                                                                                                      |  |  |  |
| WEIGHT                | 3SA- 4.13lbs / 1.9Kg<br>3SB- 5.56lbs / 2.52Kg<br>3SD- 5.1lbs / 2.3Kg                                                                              |  |  |  |
| CERTIFICATIONS        | இன் CE ருப்பாத இ IP20                                                                                                                             |  |  |  |
| WARRANTY              | 2 years                                                                                                                                           |  |  |  |

|                       | Suspension                                                                                                                                         |  |  |
|-----------------------|----------------------------------------------------------------------------------------------------------------------------------------------------|--|--|
| CONSTRUCTION          | Powder coated, mirror polished or tumbled<br>aluminum body<br>Powder coated canopy<br>Polycarbonate lens<br>Polyurethane cord                      |  |  |
| SPECIFICATIONS        | Source: LED array, integrated<br>Power consumption:<br>downlight only- 14.8W<br>downlight and uplight- 19.1W                                       |  |  |
|                       | Colour temperature:<br>3000K<br>2700K<br>dim to warm 3000K to 2200K<br>dim to warm 2700K to 2200K                                                  |  |  |
|                       | Lumen output:<br>3000K downlight - 485lm<br>3000K downlight and uplight - 713lm<br>2700K downlight - 463lm<br>2700K downlight and uplight - 679§lm |  |  |
|                       | Colour rendering index: ≥90 CRI<br>Colour consistency: 3 SDCM<br>Expected lifetime: ≥50 000h                                                       |  |  |
| CONTROL               | 120/277V on/off, 0-10V, or phase dimming (120V only)<br>220-240V: On/Off, Phase Dimming, DALI                                                      |  |  |
| CORD LENGTH           | 120" / 304 cm                                                                                                                                      |  |  |
| STAINLESS STEEL CABLE | 96" / 244 cm                                                                                                                                       |  |  |
| WEIGHT                | 4SA- 5.49lbs / 2.5Kg<br>4SE- 6.49lbs / 2.7Kg                                                                                                       |  |  |
| CERTIFICATIONS        | 🕲 (с конз 💩 IP20                                                                                                                                   |  |  |
| WARRANTY              | 2 years                                                                                                                                            |  |  |

| ТҮРЕ                  | Suspension                                                                                                                                          |  |  |
|-----------------------|-----------------------------------------------------------------------------------------------------------------------------------------------------|--|--|
| CONSTRUCTION          | Powder coated, mirror polished or tumbled<br>aluminum body<br>Powder coated canopy<br>Polycarbonate lens<br>Polyurethane cord                       |  |  |
| SPECIFICATIONS        | Source: LED array, integrated<br>Power consumption: 29.6W                                                                                           |  |  |
|                       | Colour temperature:<br>3000K<br>2700K<br>dim to warm 3000K to 2200K<br>dim to warm 2700K to 2200K                                                   |  |  |
|                       | Lumen output:<br>3000K downlight - 806lm<br>3000K downlight and uplight - 1058lm<br>2700K downlight - 769lm<br>2700K downlight and uplight - 1009lm |  |  |
|                       | Colour rendering index: ≥90 CRI<br>Colour consistency: 3 SDCM<br>Expected lifetime: ≥50 000h                                                        |  |  |
| CONTROL               | 120/277V on/off, 0-10V, or phase dimming (120V only)<br>220-240V: On/Off, Phase Dimming, DALI                                                       |  |  |
| CORD LENGTH           | 120" / 304 cm                                                                                                                                       |  |  |
| STAINLESS STEEL CABLE | 96" / 244 cm                                                                                                                                        |  |  |
| WEIGHT                | 2SB - 3.71lb / 1.4KG<br>4SA- 5.49lb / 2.5KG                                                                                                         |  |  |
| CERTIFICATIONS        | இ. <b>( ( ரல்பு இ</b> IP20                                                                                                                          |  |  |
| WARRANTY              | 2 years                                                                                                                                             |  |  |

| ТҮРЕ                  | Suspension                                                                                                                                         |  |  |
|-----------------------|----------------------------------------------------------------------------------------------------------------------------------------------------|--|--|
| CONSTRUCTION          | Powder coated, mirror polished or tumbled<br>aluminum body<br>Powder coated canopy<br>Polycarbonate lens<br>Polyurethane cord                      |  |  |
| SPECIFICATIONS        | Source: LED array, integrated<br>Power consumption: 29.6W                                                                                          |  |  |
|                       | Colour temperature:<br>3000K<br>2700K<br>dim to warm 3000K to 2200K<br>dim to warm 2700K to 2200K                                                  |  |  |
|                       | Lumen output:<br>3000K downlight - 826lm<br>3000K downlight and uplight - 1047lm<br>2700K downlight - 788lm<br>2700K downlight and uplight - 998lm |  |  |
|                       | Colour rendering index: ≥90 CRI<br>Colour consistency: 3 SDCM<br>Expected lifetime: ≥50 000h                                                       |  |  |
| CONTROL               | 120/277V on/off, 0-10V, or phase dimming (120V only)<br>220-240V: On/Off, Phase Dimming, DALI                                                      |  |  |
| CORD LENGTH           | 120" / 304 cm                                                                                                                                      |  |  |
| STAINLESS STEEL CABLE | 96" / 244 cm                                                                                                                                       |  |  |
| WEIGHT                | SIL3SB - 5.56 lb / 2.3 Kg<br>SIL4SA - 5.49 lb/ 2.3 Kg                                                                                              |  |  |
| CERTIFICATIONS        | இை <b>( ( ரால் பி இ</b> IP20                                                                                                                       |  |  |
| WARRANTY              | 2 years                                                                                                                                            |  |  |