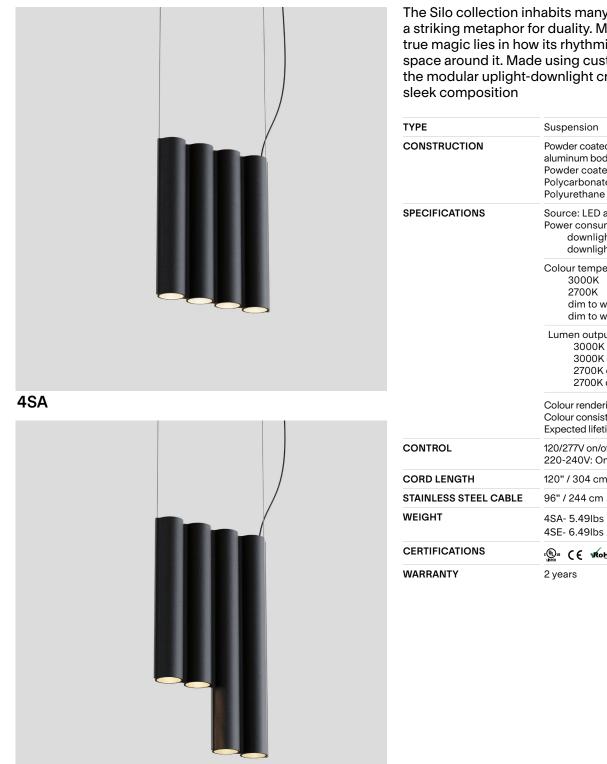

## Silo 4S

The Silo collection inhabits many worlds at once, creating a striking metaphor for duality. Mysterious yet inviting, the true magic lies in how its rhythmic curves shape light and space around it. Made using custom aluminium extrusions, the modular uplight-downlight creates a theatrical yet

|                       | Suspension                                                                                                                                         |  |  |
|-----------------------|----------------------------------------------------------------------------------------------------------------------------------------------------|--|--|
| CONSTRUCTION          | Powder coated, mirror polished or tumbled<br>aluminum body<br>Powder coated canopy<br>Polycarbonate lens<br>Polyurethane cord                      |  |  |
| SPECIFICATIONS        | Source: LED array, integrated<br>Power consumption:<br>downlight only- 14.8W<br>downlight and uplight- 19.1W                                       |  |  |
|                       | Colour temperature:<br>3000K<br>2700K<br>dim to warm 3000K to 2200K<br>dim to warm 2700K to 2200K                                                  |  |  |
|                       | Lumen output:<br>3000K downlight - 485lm<br>3000K downlight and uplight - 713lm<br>2700K downlight - 463lm<br>2700K downlight and uplight - 679§lm |  |  |
|                       | Colour rendering index: ≥90 CRI<br>Colour consistency: 3 SDCM<br>Expected lifetime: ≥50 000h                                                       |  |  |
| CONTROL               | 120/277V on/off, 0-10V, or phase dimming (120V only)<br>220-240V: On/Off, Phase Dimming, DALI                                                      |  |  |
| CORD LENGTH           | 120" / 304 cm                                                                                                                                      |  |  |
| STAINLESS STEEL CABLE | 96" / 244 cm                                                                                                                                       |  |  |
| WEIGHT                | 4SA- 5.49lbs / 2.5Kg<br>4SE- 6.49lbs / 2.7Kg                                                                                                       |  |  |
| CERTIFICATIONS        | 🕲 (с конз 💩 IP20                                                                                                                                   |  |  |
| WARRANTY              | 2 years                                                                                                                                            |  |  |