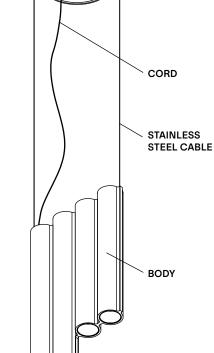

LAMP ANATOMY

ANCHOR

CANOPY

#### LAMP ANATOMY

July 2022

|                                                                          |                                                                                                                                                                                                                                                                                                                                                                                                                                            | Example           | Fill with your selection |
|--------------------------------------------------------------------------|--------------------------------------------------------------------------------------------------------------------------------------------------------------------------------------------------------------------------------------------------------------------------------------------------------------------------------------------------------------------------------------------------------------------------------------------|-------------------|--------------------------|
| COLLECTION                                                               | SIL<br>Silo                                                                                                                                                                                                                                                                                                                                                                                                                                | SIL               | SIL                      |
| MODEL                                                                    | 10                                                                                                                                                                                                                                                                                                                                                                                                                                         | 10                | 10                       |
| BODIES<br>(All choices other than Palette 1<br>are a monochrome cluster) | <ul> <li>P1 Palette 1 (2SB in tumbled aluminum,<br/>4SA in mirror polished aluminum)</li> <li>BK Textured black</li> <li>WH Textured white</li> <li>MR Mirror polished aluminum</li> <li>TA Tumbled aluminum</li> <li>BG Textured beige</li> <li>DP Wrinkled dusty pink</li> <li>TC Textured terracotta</li> <li>AU Textured aubergine</li> <li>OB Glossy oxblood</li> <li>MB Textured midnight blue</li> <li>CC Custom colour*</li> </ul> | P1                |                          |
| CORD                                                                     | BK Black<br>WH White<br>CU Cumin                                                                                                                                                                                                                                                                                                                                                                                                           | ВК                |                          |
| CANOPY AND ANCHORS                                                       | BKTextured blackWHTextured whiteBGTextured beigeDPWrinkled dusty pinkTCTextured terracottaAUTextured aubergineOBGlossy oxbloodMBTextured midnight blueCCCustom colour*                                                                                                                                                                                                                                                                     | ВК                |                          |
| MOUNTING                                                                 | SM Surface mounted                                                                                                                                                                                                                                                                                                                                                                                                                         | SM                | SM                       |
| COLOUR TEMPERATURE (CCT)                                                 | WLWarm light (2700K)NLNeutral light (3000K)D27Dim to warm (2700K-2200K)D30Dim to warm (3000K-2200K)CCTOther CCT available upon request**                                                                                                                                                                                                                                                                                                   | WL                |                          |
| DIMMING                                                                  | ZT0-10V (120VAC only)PHPhase dimmingDADALI (220-240VAC only)                                                                                                                                                                                                                                                                                                                                                                               | ZT                |                          |
| FULL SKU                                                                 |                                                                                                                                                                                                                                                                                                                                                                                                                                            | SIL10P1BKBKSMWLZT |                          |
|                                                                          |                                                                                                                                                                                                                                                                                                                                                                                                                                            | NOTES             |                          |