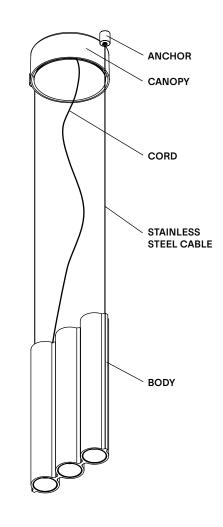

| இன் CE ருப்பாத இ IP20                                                                                                                             |  |  |  |
| WARRANTY              | 2 years                                                                                                                                           |  |  |  |

### Spec Drawings



\*dimensions are approximate and may vary slightly





- Must be installed by an electrician
- Ceiling anchors not meant for slanted ceilings (available upon request)
- LED may only be changed by Lambert & Fils or other authorized personnel
- Not protected against liquids (refer to IP20)
- Additional charges for modifications or for special orders
- Please refer to maintenance sheet on our website for cleaning instructions







|                          |                                                                                                                                                                                                                    | Example             | Fill with your selection |
|--------------------------|--------------------------------------------------------------------------------------------------------------------------------------------------------------------------------------------------------------------|---------------------|--------------------------|
| COLLECTION               | SIL<br>Silo