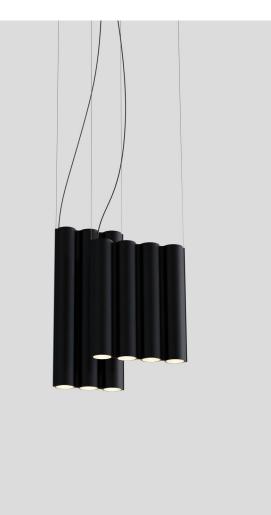

# Silo 10

The Silo collection inhabits many worlds at once, creating a striking metaphor for duality. Mysterious yet inviting, the true magic lies in how its rhythmic curves shape light and space around it. Made using custom aluminium extrusions, the modular uplight-downlight creates a theatrical yet sleek composition