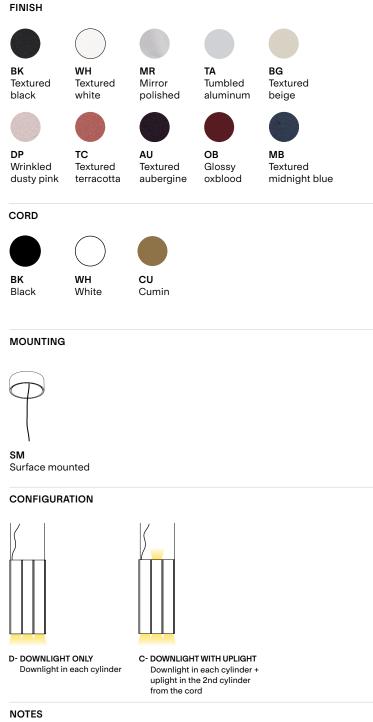

### Spec Drawings

\*dimensions are approximate and may vary slightly

|                          |                                                                                                                                                                                                                    | Example             | Fill with your selection |
|--------------------------|--------------------------------------------------------------------------------------------------------------------------------------------------------------------------------------------------------------------|---------------------|--------------------------|
| COLLECTION               | <b>SIL</b><br>Silo                                                                                                                                                                                                 | SIL                 | SIL                      |
| MODEL                    | 2S                                                                                                                                                                                                                 | 2S                  | 2S                       |
| SHAPE                    | B<br>C                                                                                                                                                                                                             | В                   |                          |
| CONFIGURATION            | <ul><li>D Downlight only</li><li>C Downlight with uplight</li></ul>                                                                                                                                                | D                   |                          |
| BODY                     | BKTextured blackWHTextured whiteMRMirror polished aluminumTATumbled aluminumBGTextured beigeDPWrinkled dusty pinkTCTextured terracottaAUTextured aubergineOBGlossy oxbloodMBTextured midnight blueCCCustom colour* | ВК                  |                          |
| CORD                     | BK Black<br>WH White<br>CU Cumin                                                                                                                                                                                   | ВК                  |                          |
| CANOPY AND ANCHORS       | BKTextured blackWHTextured whiteBGTextured beigeDPWrinkled dusty pinkTCTextured terracottaAUTextured aubergineOBGlossy oxbloodMBTextured midnight blueCCCustom colour*                                             | ВК                  |                          |
| MOUNTING                 | SMSurface mountedOSOffset surface mounted                                                                                                                                                                          | SM                  |                          |
| COLOUR TEMPERATURE (CCT) | WLWarm light (2700K)NLNeutral light (3000K)D27Dim to warm (2700K-2200K)D30Dim to warm (3000K-2200K)CCTOther CCT available upon request**                                                                           | WL                  |                          |
| DIMMING                  | ZT0-10V (120VAC only)PHPhase dimmingDADALI (220-240VAC only)                                                                                                                                                       | ZT                  |                          |
| FULL SKU                 |                                                                                                                                                                                                                    | SIL2SBDBKBKBKSMWLZT |                          |
|                          |                                                                                                                                                                                                                    | NOTES               |                          |

|                          |                                                                                                                                                                                                                    | Example             | Fill with your selection |
|--------------------------|--------------------------------------------------------------------------------------------------------------------------------------------------------------------------------------------------------------------|---------------------|--------------------------|
| COLLECTION               | SIL<br>Silo                                                                                                                                                                                                        | SIL                 | SIL                      |
| MODEL                    | 35                                                                                                                                                                                                                 | 3S                  | 35                       |
| SHAPE                    | A<br>B<br>D                                                                                                                                                                                                        | A                   |                          |
| CONFIGURATION            | <ul><li>D Downlight only</li><li>C Downlight with uplight</li></ul>                                                                                                                                                | D                   |                          |
| BODY                     | BKTextured blackWHTextured whiteMRMirror polished aluminumTATumbled aluminumBGTextured beigeDPWrinkled dusty pinkTCTextured terracottaAUTextured aubergineOBGlossy oxbloodMBTextured midnight blueCCCustom colour* | ВК                  |                          |
| CORD                     | BK Black<br>WH White<br>CU Cumin                                                                                                                                                                                   | ВК                  |                          |
| CANOPY AND ANCHORS       | BKTextured blackWHTextured whiteBGTextured beigeDPWrinkled dusty pinkTCTextured terracottaAUTextured aubergineOBGlossy oxbloodMBTextured midnight blueCCCustom colour*                                             | ВК                  |                          |
| MOUNTING                 | SM Surface mounted                                                                                                                                                                                                 | SM                  |                          |
| COLOUR TEMPERATURE (CCT) | WLWarm light (2700K)NLNeutral light (3000K)D27Dim to warm (2700K-2200K)D30Dim to warm (3000K-2200K)CCTOther CCT available upon request**                                                                           | WL                  |                          |
| DIMMING                  | ZT0-10V (120VAC only)PHPhase dimmingDADALI (220-240VAC only)                                                                                                                                                       | ZT                  |                          |
| FULL SKU                 |                                                                                                                                                                                                                    | SIL3SADBKBKBKSMWLZT |                          |
|                          |                                                                                                                                                                                                                    | NOTES               |                          |