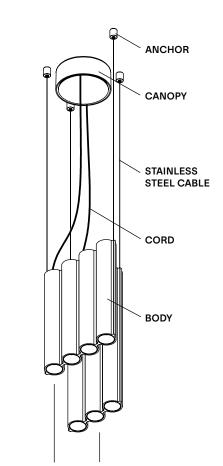

| இை <b>( ( ரால் பி இ</b> IP20                                                                                                                       |  |  |
| WARRANTY              | 2 years                                                                                                                                            |  |  |



\*dimensions are approximate and may vary slightly



#### NOTES

- Must be installed by an electrician
- Ceiling anchors not meant for slanted ceilings (available upon request)
- LED may only be changed by Lambert & Fils or other authorized personnel
- Not protected against liquids (refer to IP20)
- Additional charges for modifications or for special orders
- Please refer to maintenance sheet on our website for cleaning instructions

### lambert&fils



4SA 3SB

3

|                                                                          |                                                                                                                                                                                                                                                                                                                                                                                                                                     | Example           | Fill with your selection |
|--------------------------------------------------------------------------|--------------------------------------------------------------------------------------------------------------------------------------------------------------------