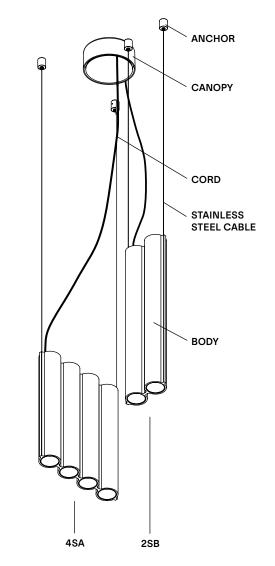

# Silo 10

The Silo collection inhabits many worlds at once, creating a striking metaphor for duality. Mysterious yet inviting, the true magic lies in how its rhythmic curves shape light and space around it. Made using custom aluminium extrusions, the modular uplight-downlight creates a theatrical yet sleek composition

| ТҮРЕ                  | Suspension                                                                                                                                          |  |  |
|-----------------------|-----------------------------------------------------------------------------------------------------------------------------------------------------|--|--|
| CONSTRUCTION          | Powder coated, mirror polished or tumbled<br>aluminum body<br>Powder coated canopy<br>Polycarbonate lens<br>Polyurethane cord                       |  |  |
| SPECIFICATIONS        | Source: LED array, integrated<br>Power consumption: 29.6W                                                                                           |  |  |
|                       | Colour temperature:<br>3000K<br>2700K<br>dim to warm 3000K to 2200K<br>dim to warm 2700K to 2200K                                                   |  |  |
|                       | Lumen output:<br>3000K downlight - 806lm<br>3000K downlight and uplight - 1058lm<br>2700K downlight - 769lm<br>2700K downlight and uplight - 1009lm |  |  |
|                       | Colour rendering index: ≥90 CRI<br>Colour consistency: 3 SDCM<br>Expected lifetime: ≥50 000h                                                        |  |  |
| CONTROL               | 120/277V on/off, 0-10V, or phase dimming (120V only)<br>220-240V: On/Off, Phase Dimming, DALI                                                       |  |  |
| CORD LENGTH           | 120" / 304 cm                                                                                                                                       |  |  |
| STAINLESS STEEL CABLE | 96" / 244 cm                                                                                                                                        |  |  |
| WEIGHT                | 2SB - 3.71lb / 1.4KG<br>4SA- 5.49lb / 2.5KG                                                                                                         |  |  |
| CERTIFICATIONS        | இ. <b>( ( ரல்பு இ</b> IP20                                                                                                                          |  |  |
| WARRANTY              | 2 years                                                                                                                                             |  |  |

LAMP ANATOMY

ANCHOR

CANOPY