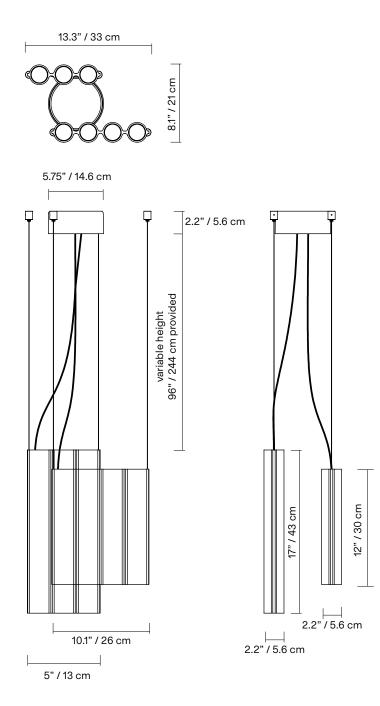

| ТҮРЕ                  | Suspension                                                                                                                                          |  |  |
|-----------------------|-----------------------------------------------------------------------------------------------------------------------------------------------------|--|--|
| CONSTRUCTION          | Powder coated, mirror polished or tumbled<br>aluminum body<br>Powder coated canopy<br>Polycarbonate lens<br>Polyurethane cord                       |  |  |
| SPECIFICATIONS        | Source: LED array, integrated<br>Power consumption: 29.6W                                                                                           |  |  |
|                       | Colour temperature:<br>3000K<br>2700K<br>dim to warm 3000K to 2200K<br>dim to warm 2700K to 2200K                                                   |  |  |
|                       | Lumen output:<br>3000K downlight - 806lm<br>3000K downlight and uplight - 1058lm<br>2700K downlight - 769lm<br>2700K downlight and uplight - 1009lm |  |  |
|                       | Colour rendering index: ≥90 CRI<br>Colour consistency: 3 SDCM<br>Expected lifetime: ≥50 000h                                                        |  |  |
| CONTROL               | 120/277V on/off, 0-10V, or phase dimming (120V only)<br>220-240V: On/Off, Phase Dimming, DALI                                                       |  |  |
| CORD LENGTH           | 120" / 304 cm                                                                                                                                       |  |  |
| STAINLESS STEEL CABLE | 96" / 244 cm                                                                                                                                        |  |  |
| WEIGHT                | 2SB - 3.71lb / 1.4KG<br>4SA- 5.49lb / 2.5KG                                                                                                         |  |  |
| CERTIFICATIONS        | இ. <b>( ( ரல்பு இ</b> IP20                                                                                                                          |  |  |
| WARRANTY              | 2 years                                                                                                                                             |  |  |

\*dimensions are approximate and may vary slightly