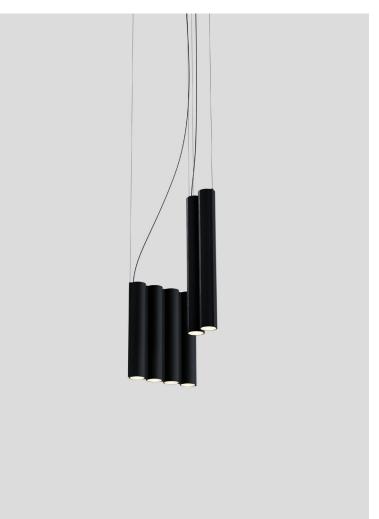

# Silo 10

The Silo collection inhabits many worlds at once, creating a striking metaphor for duality. Mysterious yet inviting, the true magic lies in how its rhythmic curves shape light and space around it. Made using custom aluminium extrusions, the modular uplight-downlight creates a theatrical yet sleek composition

| ТҮРЕ                  | Suspension                                                                                                                                          |  |  |
|-----------------------|-----------------------------------------------------------------------------------------------------------------------------------------------------|--|--|
| CONSTRUCTION          | Powder coated, mirror polished or tumbled<br>aluminum body<br>Powder coated canopy<br>Polycarbonate lens<br>Polyurethane cord                       |  |  |
| SPECIFICATIONS        | Source: LED array, integrated<br>Power consumption: 29.6W                                                                                           |  |  |
|                       | Colour temperature:<br>3000K<br>2700K<br>dim to warm 3000K to 2200K<br>dim to warm 2700K to 2200K                                                   |  |  |
|                       | Lumen output:<br>3000K downlight - 806lm<br>3000K downlight and uplight - 1058lm<br>2700K downlight - 769lm<br>2700K downlight and uplight - 1009lm |  |  |
|                       | Colour rendering index: ≥90 CRI<br>Colour consistency: 3 SDCM<br>Expected lifetime: ≥50 000h                                                        |  |  |
| CONTROL               | 120/277V on/off, 0-10V, or phase dimming (120V only)<br>220-240V: On/Off, Phase Dimming, DALI                                                       |  |  |
| CORD LENGTH           | 120" / 304 cm                                                                                                                                       |  |  |
| STAINLESS STEEL CABLE | 96" / 244 cm                                                                                                                                        |  |  |
| WEIGHT                | 2SB - 3.71lb / 1.4KG<br>4SA- 5.49lb / 2.5KG                                                                                                         |  |  |
| CERTIFICATIONS        | இ. <b>( ( ரல்பு இ</b> IP20                                                                                                                          |  |  |
| WARRANTY              | 2 years                                                                                                                                             |  |  |