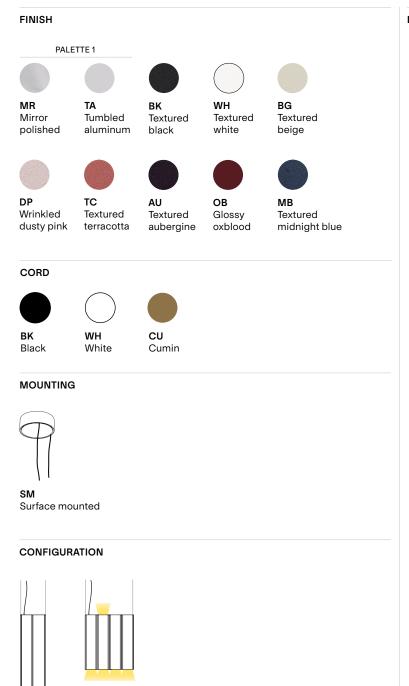

### Spec Drawings

\*dimensions are approximate and may vary slightly

|                          |                                                                                                                                                                                                                    | Example             | Fill with your selection |
|--------------------------|--------------------------------------------------------------------------------------------------------------------------------------------------------------------------------------------------------------------|---------------------|--------------------------|
| COLLECTION               | <b>SIL</b><br>Silo                                                                                                                                                                                                 | SIL                 | SIL                      |
| MODEL                    | 2S                                                                                                                                                                                                                 | 2S                  | 2S                       |
| SHAPE                    | B<br>C                                                                                                                                                                                                             | В                   |                          |
| CONFIGURATION            | <ul><li>D Downlight only</li><li>C Downlight with uplight</li></ul>                                                                                                                                                | D                   |                          |
| BODY                     | BKTextured blackWHTextured whiteMRMirror polished aluminumTATumbled aluminumBGTextured beigeDPWrinkled dusty pinkTCTextured terracottaAUTextured aubergineOBGlossy oxbloodMBTextured midnight blueCCCustom colour* | ВК                  |                          |
| CORD                     | BK Black<br>WH White<br>CU Cumin                                                                                                                                                                                   | ВК                  |                          |
| CANOPY AND ANCHORS       | BKTextured blackWHTextured whiteBGTextured beigeDPWrinkled dusty pinkTCTextured terracottaAUTextured aubergineOBGlossy oxbloodMBTextured midnight blueCCCustom colour*                                             | ВК                  |                          |
| MOUNTING                 | SMSurface mountedOSOffset surface mounted                                                                                                                                                                          | SM                  |                          |
| COLOUR TEMPERATURE (CCT) | WLWarm light (2700K)NLNeutral light (3000K)D27Dim to warm (2700K-2200K)D30Dim to warm (3000K-2200K)CCTOther CCT available upon request**                                                                           | WL                  |                          |
| DIMMING                  | ZT0-10V (120VAC only)PHPhase dimmingDADALI (220-240VAC only)                                                                                                                                                       | ZT                  |                          |
| FULL SKU                 |                                                                                                                                                                                                                    | SIL2SBDBKBKBKSMWLZT |                          |
|                          |                                                                                                                                                                                                                    | NOTES               |                          |

|                          |                                                                                                                                                                                                                    | Example             | Fill with your selection |
|--------------------------|--------------------------------------------------------------------------------------------------------------------------------------------------------------------------------------------------------------------|---------------------|--------------------------|
| COLLECTION               | SIL<br>Silo                                                                                                                                                                                                        | SIL                 | SIL                      |
| MODEL                    | 35                                                                                                                                                                                                                 | 3S                  | 35                       |
| SHAPE                    | A<br>B<br>D                                                                                                                                                                                                        | A                   |                          |
| CONFIGURATION            | <ul><li>D Downlight only</li><li>C Downlight with uplight</li></ul>                                                                                                                                                | D                   |                          |
| BODY                     | BKTextured blackWHTextured whiteMRMirror polished aluminumTATumbled aluminumBGTextured beigeDPWrinkled dusty pinkTCTextured terracottaAUTextured aubergineOBGlossy oxbloodMBTextured midnight blueCCCustom colour* | ВК                  |                          |
| CORD                     | BK Black<br>WH White<br>CU Cumin                                                                                                                                                                                   | ВК                  |                          |
| CANOPY AND ANCHORS       | BKTextured blackWHTextured whiteBGTextured beigeDPWrinkled dusty pinkTCTextured terracottaAUTextured aubergineOBGlossy oxbloodMBTextured midnight blueCCCustom colour*                                             | ВК                  |                          |
| MOUNTING                 | SM Surface mounted                                                                                                                                                                                                 | SM                  |                          |
| COLOUR TEMPERATURE (CCT) | WLWarm light (2700K)NLNeutral light (3000K)D27Dim to warm (2700K-2200K)D30Dim to warm (3000K-2200K)CCTOther CCT available upon request**                                                                           | WL                  |                          |
| DIMMING                  | ZT0-10V (120VAC only)PHPhase dimmingDADALI (220-240VAC only)                                                                                                                                                       | ZT                  |                          |
| FULL SKU                 |                                                                                                                                                                                                                    | SIL3SADBKBKBKSMWLZT |                          |
|                          |                                                                                                                                                                                                                    | NOTES               |                          |

### lambert&fils

3

|          |                                                                                                                                                                                                                                                                                                                                                                                            | Example             | Fill with your selection |
|----------|--------------------------------------------------------------------------------------------------------------------------------------------------------------------------------------------------------------------------------------------------------------------------------------------------------------------------------------------------------------------------------------------|---------------------|--------------------------|
|          | SIL<br>Silo                                                                                                                                                                                                                                                                                                                                                                                | SIL                 | SIL                      |
| MODEL    | 4S                                                                                                                                                                                                                                                                                                                                                                                         | 4S                  | 45                       |
|          | A<br>E                                                                                                                                                                                                                                                                                                                                                                                     | A                   |                          |
|          | <ul><li>D Downlight only</li><li>C Downlight with uplight</li></ul>                                                                                                                                                                                                                                                                                                                        | D                   |                          |
|          | BK       Textured black         WH       Textured white         MR       Mirror polished aluminum         TA       Tumbled aluminum         BG       Textured beige         DP       Wrinkled dusty pink         TC       Textured terracotta         AU       Textured alubergine         OB       Glossy oxblood         MB       Textured midnight blue         CC       Custom colour* | ВК                  |                          |
|          | BK Black<br>WH White<br>CU Cumin                                                                                                                                                                                                                                                                                                                                                           | ВК                  |                          |
|          | BK       Textured black         WH       Textured white         BG       Textured beige         DP       Wrinkled dusty pink         TC       Textured terracotta         AU       Textured aubergine         OB       Glossy oxblood         MB       Textured midnight blue         CC       Custom colour*                                                                              | ВК                  |                          |
| MOUNTING | SM Surface mounted                                                                                                                                                                                                                                                                                                                                                                         | SM                  |                          |
|          | WLWarm light (2700K)NLNeutral light (3000K)D27Dim to warm (2700K-2200K)D30Dim to warm (3000K-2200K)CCTOther CCT available upon request**                                                                                                                                                                                                                                                   | WL                  |                          |
|          | ZT0-10V (120VAC only)PHPhase dimmingDADALI (220-240VAC only)                                                                                                                                                                                                                                                                                                                               | ZT                  |                          |
| FULL SKU |                                                                                                                                                                                                                                                                                                                                                                                            | SIL4SADBKBKBKSMWLZT |                          |
|          |                                                                                                                                                                                                                                                                                                                                                                                            | NOTES               |                          |

#### LAMP ANATOMY

July 2022

|                                                                          |                                                                                                                                                                                                                                                                                                                                                                                                                                            | Example           | Fill with your selection |
|--------------------------------------------------------------------------|--------------------------------------------------------------------------------------------------------------------------------------------------------------------------------------------------------------------------------------------------------------------------------------------------------------------------------------------------------------------------------------------------------------------------------------------|-------------------|--------------------------|
| COLLECTION                                                               | SIL<br>Silo                                                                                                                                                                                                                                                                                                                                                                                                                                | SIL               | SIL                      |
| MODEL                                                                    | 10                                                                                                                                                                                                                                                                                                                                                                                                                                         | 10                | 10                       |
| BODIES<br>(All choices other than Palette 1<br>are a monochrome cluster) | <ul> <li>P1 Palette 1 (2SB in tumbled aluminum,<br/>4SA in mirror polished aluminum)</li> <li>BK Textured black</li> <li>WH Textured white</li> <li>MR Mirror polished aluminum</li> <li>TA Tumbled aluminum</li> <li>BG Textured beige</li> <li>DP Wrinkled dusty pink</li> <li>TC Textured terracotta</li> <li>AU Textured aubergine</li> <li>OB Glossy oxblood</li> <li>MB Textured midnight blue</li> <li>CC Custom colour*</li> </ul> | P1                |                          |
| CORD                                                                     | BK Black<br>WH White<br>CU Cumin                                                                                                                                                                                                                                                                                                                                                                                                           | ВК                |                          |
| CANOPY AND ANCHORS                                                       | BKTextured blackWHTextured whiteBGTextured beigeDPWrinkled dusty pinkTCTextured terracottaAUTextured aubergineOBGlossy oxbloodMBTextured midnight blueCCCustom colour*                                                                                                                                                                                                                                                                     | ВК                |                          |
| MOUNTING                                                                 | SM Surface mounted                                                                                                                                                                                                                                                                                                                                                                                                                         | SM                | SM                       |
| COLOUR TEMPERATURE (CCT)                                                 | WLWarm light (2700K)NLNeutral light (3000K)D27Dim to warm (2700K-2200K)D30Dim to warm (3000K-2200K)CCTOther CCT available upon request**                                                                                                                                                                                                                                                                                                   | WL                |                          |
| DIMMING                                                                  | ZT0-10V (120VAC only)PHPhase dimmingDADALI (220-240VAC only)                                                                                                                                                                                                                                                                                                                                                                               | ZT                |                          |
| FULL SKU                                                                 |                                                                                                                                                                                                                                                                                                                                                                                                                                            | SIL10P1BKBKSMWLZT |                          |
|                                                                          |                                                                                                                                                                                                                                                                                                                                                                                                                                            | NOTES             |                          |

### lambert&fils

4SA 3SB

3

|                                                                          |                                                                                                                                                                                                                                                                                                                                                                                                                                     | Example           | Fill with your selection |
|--------------------------------------------------------------------------|-------------------------------------------------------------------------------------------------------------------------------------------------------------------------------------------------------------------------------------------------------------------------------------------------------------------------------------------------------------------------------------------------------------------------------------|-------------------|--------------------------|
| COLLECTION                                                               | SIL<br>Silo                                                                                                                                                                                                                                                                                                                                                                                                                         | SIL               | SIL                      |
| MODEL                                                                    | 11                                                                                                                                                                                                                                                                                                                                                                                                                                  | 11                | 11                       |
| BODIES<br>(All choices other than Palette 2<br>are a monochrome cluster) | <ul> <li>P2 Palette 2 (3SB in glossy oxblood,<br/>4SA in wrinkled dusty pink)</li> <li>BK Textured black</li> <li>WH Textured white</li> <li>MR Mirror polished aluminum</li> <li>TA Tumbled aluminum</li> <li>BG Textured beige</li> <li>DP Wrinkled dusty pink</li> <li>TC Textured terracotta</li> <li>AU Textured aubergine</li> <li>OB Glossy oxblood</li> <li>MB Textured midnight blue</li> <li>CC Custom colour*</li> </ul> | Ρ2                |                          |
| CORD                                                                     | BK Black<br>WH White<br>CU Cumin                                                                                                                                                                                                                                                                                                                                                                                                    | ВК                |                          |
| CANOPY AND ANCHORS                                                       | BKTextured blackWHTextured whiteBGTextured beigeDPWrinkled dusty pinkTCTextured terracottaAUTextured aubergineOBGlossy oxbloodMBTextured midnight blueCCCustom colour*                                                                                                                                                                                                                                                              | ВК                |                          |
| MOUNTING                                                                 | SM Surface mounted                                                                                                                                                                                                                                                                                                                                                                                                                  | SM                | SM                       |
| COLOUR TEMPERATURE (CCT)                                                 | WLWarm light (2700K)NLNeutral light (3000K)D27Dim to warm (2700K-2200K)D30Dim to warm (3000K-2200K)CCTOther CCT available upon request**                                                                                                                                                                                                                                                                                            | WL                |                          |
| DIMMING                                                                  | ZT0-10V (120VAC only)PHPhase dimmingDADALI (220-240VAC only)                                                                                                                                                                                                                                                                                                                                                                        | ZT                |                          |
| FULL SKU                                                                 |                                                                                                                                                                                                                                                                                                                                                                                                                                     | SIL11P2BKBKSMWLZT |                          |
|                                                                          |                                                                                                                                                                                                                                                                                                                                                                                                                                     | NOTES             |                          |