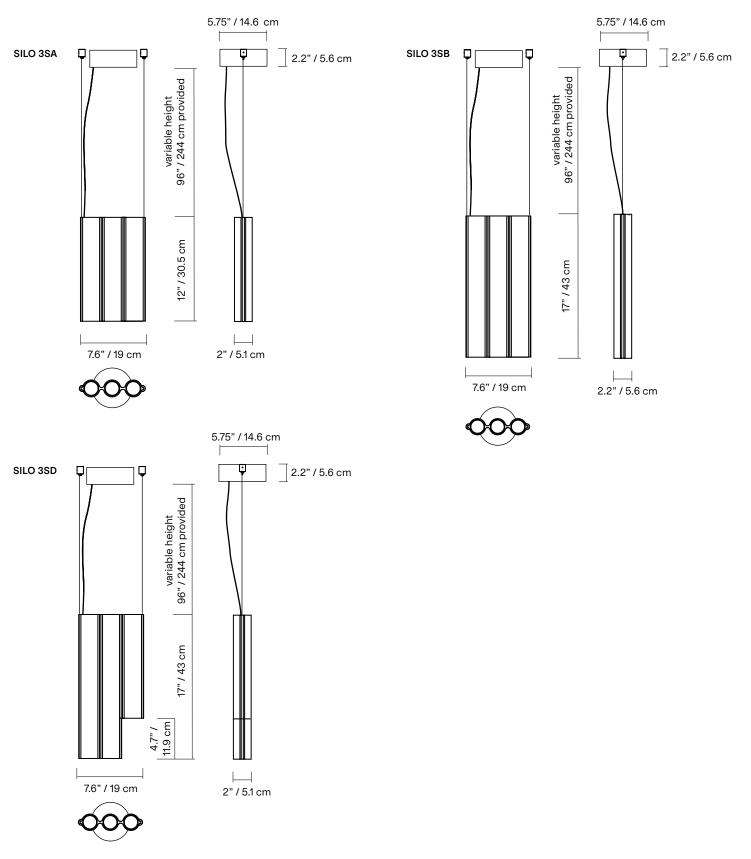

## Silo 3S

The Silo collection inhabits many worlds at once, creating a striking metaphor for duality. Mysterious yet inviting, the true magic lies in how its rhythmic curves shape light and space around it. Made using custom aluminium extrusions, the modular uplight-downlight creates a theatrical yet sleek composition.

### Spec Drawings

\*dimensions are approximate and may vary slightly

- Must be installed by an electrician
- Ceiling anchors not meant for slanted ceilings (available upon request)
- LED may only be changed by Lambert & Fils or other authorized personnel
- Not protected against liquids (refer to IP20)
- Additional charges for modifications or for special orders
- Please refer to maintenance sheet on our website for cleaning instructions