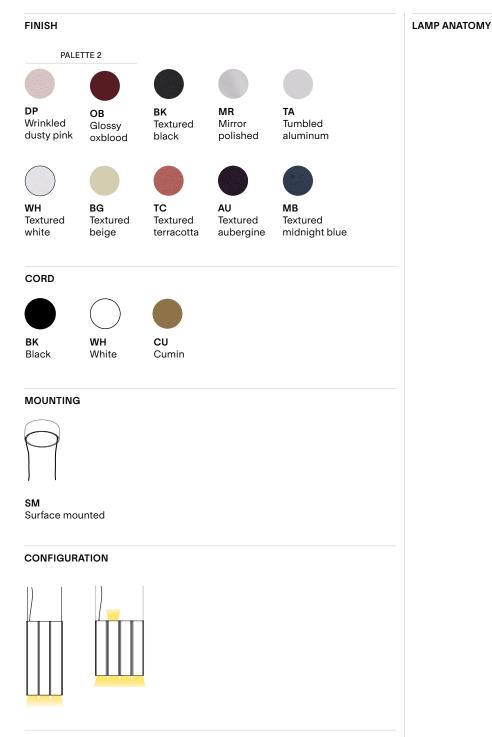

### lambert&fils

4SA 3SB

3

|                                                                          |                                                                                                                                                                                                                                                                                                                                                                                                                                     | Example           | Fill with your selection |
|--------------------------------------------------------------------------|-------------------------------------------------------------------------------------------------------------------------------------------------------------------------------------------------------------------------------------------------------------------------------------------------------------------------------------------------------------------------------------------------------------------------------------|-------------------|--------------------------|
| COLLECTION                                                               | SIL<br>Silo                                                                                                                                                                                                                                                                                                                                                                                                                         | SIL               | SIL                      |
| MODEL                                                                    | 11                                                                                                                                                                                                                                                                                                                                                                                                                                  | 11                | 11                       |
| BODIES<br>(All choices other than Palette 2<br>are a monochrome cluster) | <ul> <li>P2 Palette 2 (3SB in glossy oxblood,<br/>4SA in wrinkled dusty pink)</li> <li>BK Textured black</li> <li>WH Textured white</li> <li>MR Mirror polished aluminum</li> <li>TA Tumbled aluminum</li> <li>BG Textured beige</li> <li>DP Wrinkled dusty pink</li> <li>TC Textured terracotta</li> <li>AU Textured aubergine</li> <li>OB Glossy oxblood</li> <li>MB Textured midnight blue</li> <li>CC Custom colour*</li> </ul> | Ρ2                |                          |
| CORD                                                                     | BK Black<br>WH White<br>CU Cumin                                                                                                                                                                                                                                                                                                                                                                                                    | ВК                |                          |
| CANOPY AND ANCHORS                                                       | BKTextured blackWHTextured whiteBGTextured beigeDPWrinkled dusty pinkTCTextured terracottaAUTextured aubergineOBGlossy oxbloodMBTextured midnight blueCCCustom colour*                                                                                                                                                                                                                                                              | ВК                |                          |
| MOUNTING                                                                 | SM Surface mounted                                                                                                                                                                                                                                                                                                                                                                                                                  | SM                | SM                       |
| COLOUR TEMPERATURE (CCT)                                                 | WLWarm light (2700K)NLNeutral light (3000K)D27Dim to warm (2700K-2200K)D30Dim to warm (3000K-2200K)CCTOther CCT available upon request**                                                                                                                                                                                                                                                                                            | WL                |                          |
| DIMMING                                                                  | ZT0-10V (120VAC only)PHPhase dimmingDADALI (220-240VAC only)                                                                                                                                                                                                                                                                                                                                                                        | ZT                |                          |
| FULL SKU                                                                 |                                                                                                                                                                                                                                                                                                                                                                                                                                     | SIL11P2BKBKSMWLZT |                          |
|                                                                          |                                                                                                                                                                                                                                                                                                                                                                                                                                     | NOTES             |                          |

#### LAMP ANATOMY

July 2022

|                                                                          |                                                                                                                                                                                                                                                                                                                                                                                                                                            | Example           | Fill with your selection |
|--------------------------------------------------------------------------|--------------------------------------------------------------------------------------------------------------------------------------------------------------------------------------------------------------------------------------------------------------------------------------------------------------------------------------------------------------------------------------------------------------------------------------------|-------------------|--------------------------|
| COLLECTION                                                               | SIL<br>Silo                                                                                                                                                                                                                                                                                                                                                                                                                                | SIL               | SIL                      |
| MODEL                                                                    | 10                                                                                                                                                                                                                                                                                                                                                                                                                                         | 10                | 10                       |
| BODIES<br>(All choices other than Palette 1<br>are a monochrome cluster) | <ul> <li>P1 Palette 1 (2SB in tumbled aluminum,<br/>4SA in mirror polished aluminum)</li> <li>BK Textured black</li> <li>WH Textured white</li> <li>MR Mirror polished aluminum</li> <li>TA Tumbled aluminum</li> <li>BG Textured beige</li> <li>DP Wrinkled dusty pink</li> <li>TC Textured terracotta</li> <li>AU Textured aubergine</li> <li>OB Glossy oxblood</li> <li>MB Textured midnight blue</li> <li>CC Custom colour*</li> </ul> | P1                |                          |
| CORD                                                                     | BK Black<br>WH White<br>CU Cumin                                                                                                                                                                                                                                                                                                                                                                                                           | ВК                |                          |
| CANOPY AND ANCHORS                                                       | BKTextured blackWHTextured whiteBGTextured beigeDPWrinkled dusty pinkTCTextured terracottaAUTextured aubergineOBGlossy oxbloodMBTextured midnight blueCCCustom colour*                                                                                                                                                                                                                                                                     | ВК                |                          |
| MOUNTING                                                                 | SM Surface mounted                                                                                                                                                                                                                                                                                                                                                                                                                         | SM                | SM                       |
| COLOUR TEMPERATURE (CCT)                                                 | WLWarm light (2700K)NLNeutral light (3000K)D27Dim to warm (2700K-2200K)D30Dim to warm (3000K-2200K)CCTOther CCT available upon request**                                                                                                                                                                                                                                                                                                   | WL                |                          |
| DIMMING                                                                  | ZT0-10V (120VAC only)PHPhase dimmingDADALI (220-240VAC only)                                                                                                                                                                                                                                                                                                                                                                               | ZT                |                          |
| FULL SKU                                                                 |                                                                                                                                                                                                                                                                                                                                                                                                                                            | SIL10P1BKBKSMWLZT |                          |
|                                                                          |                                                                                                                                                                                                                                                                                                                                                                                                                                            | NOTES             |                          |