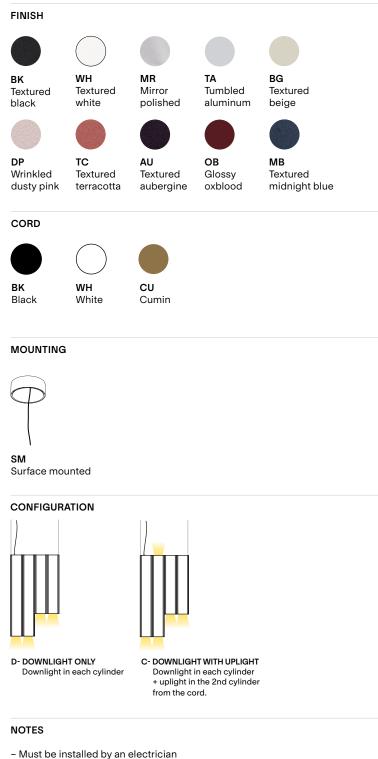

### Spec Drawings

\*dimensions are approximate and may vary slightly

|                          |                                                                                                                                                                                                                    | Example             | Fill with your selection |
|--------------------------|--------------------------------------------------------------------------------------------------------------------------------------------------------------------------------------------------------------------|---------------------|--------------------------|
| COLLECTION               | <b>SIL</b><br>Silo                                                                                                                                                                                                 | SIL                 | SIL                      |
| MODEL                    | 2S                                                                                                                                                                                                                 | 2S                  | 2S                       |
| SHAPE                    | B<br>C                                                                                                                                                                                                             | В                   |                          |
| CONFIGURATION            | <ul><li>D Downlight only</li><li>C Downlight with uplight</li></ul>                                                                                                                                                | D                   |                          |
| BODY                     | BKTextured blackWHTextured whiteMRMirror polished aluminumTATumbled aluminumBGTextured beigeDPWrinkled dusty pinkTCTextured terracottaAUTextured aubergineOBGlossy oxbloodMBTextured midnight blueCCCustom colour* | ВК                  |                          |
| CORD                     | BK Black<br>WH White<br>CU Cumin                                                                                                                                                                                   | ВК                  |                          |
| CANOPY AND ANCHORS       | BKTextured blackWHTextured whiteBGTextured beigeDPWrinkled dusty pinkTCTextured terracottaAUTextured aubergineOBGlossy oxbloodMBTextured midnight blueCCCustom colour*                                             | ВК                  |                          |
| MOUNTING                 | SMSurface mountedOSOffset surface mounted                                                                                                                                                                          | SM                  |                          |
| COLOUR TEMPERATURE (CCT) | WLWarm light (2700K)NLNeutral light (3000K)D27Dim to warm (2700K-2200K)D30Dim to warm (3000K-2200K)CCTOther CCT available upon request**                                                                           | WL                  |                          |
| DIMMING                  | ZT0-10V (120VAC only)PHPhase dimmingDADALI (220-240VAC only)                                                                                                                                                       | ZT                  |                          |
| FULL SKU                 |                                                                                                                                                                                                                    | SIL2SBDBKBKBKSMWLZT |                          |
|                          |                                                                                                                                                                                                                    | NOTES               |                          |

|                          |                                                                                                                                                                                                                    | Example             | Fill with your selection |
|--------------------------|--------------------------------------------------------------------------------------------------------------------------------------------------------------------------------------------------------------------|---------------------|--------------------------|
| COLLECTION               | SIL<br>Silo                                                                                                                                                                                                        | SIL                 | SIL                      |
| MODEL                    | 35                                                                                                                                                                                                                 | 3S                  | 35                       |
| SHAPE                    | A<br>B<br>D                                                                                                                                                                                                        | A                   |                          |
| CONFIGURATION            | <ul><li>D Downlight only</li><li>C Downlight with uplight</li></ul>                                                                                                                                                | D                   |                          |
| BODY                     | BKTextured blackWHTextured whiteMRMirror polished aluminumTATumbled aluminumBGTextured beigeDPWrinkled dusty pinkTCTextured terracottaAUTextured aubergineOBGlossy oxbloodMBTextured midnight blueCCCustom colour* | ВК                  |                          |
| CORD                     | BK Black<br>WH White<br>CU Cumin                                                                                                                                                                                   | ВК                  |                          |
| CANOPY AND ANCHORS       | BKTextured blackWHTextured whiteBGTextured beigeDPWrinkled dusty pinkTCTextured terracottaAUTextured aubergineOBGlossy oxbloodMBTextured midnight blueCCCustom colour*                                             | ВК                  |                          |
| MOUNTING                 | SM Surface mounted                                                                                                                                                                                                 | SM                  |                          |
| COLOUR TEMPERATURE (CCT) | WLWarm light (2700K)NLNeutral light (3000K)D27Dim to warm (2700K-2200K)D30Dim to warm (3000K-2200K)CCTOther CCT available upon request**                                                                           | WL                  |                          |
| DIMMING                  | ZT0-10V (120VAC only)PHPhase dimmingDADALI (220-240VAC only)                                                                                                                                                       | ZT                  |                          |
| FULL SKU                 |                                                                                                                                                                                                                    | SIL3SADBKBKBKSMWLZT |                          |
|                          |                                                                                                                                                                                                                    | NOTES               |                          |

### lambert&fils

3

|          |                                                                                                                                                                                                                                                                                                                                                                                            | Example             | Fill with your selection |
|----------|--------------------------------------------------------------------------------------------------------------------------------------------------------------------------------------------------------------------------------------------------------------------------------------------------------------------------------------------------------------------------------------------|---------------------|--------------------------|
|          | SIL<br>Silo                                                                                                                                                                                                                                                                                                                                                                                | SIL                 | SIL                      |
| MODEL    | 4S                                                                                                                                                                                                                                                                                                                                                                                         | 4S                  | 45                       |
|          | A<br>E                                                                                                                                                                                                                                                                                                                                                                                     | A                   |                          |
|          | <ul><li>D Downlight only</li><li>C Downlight with uplight</li></ul>                                                                                                                                                                                                                                                                                                                        | D                   |                          |
|          | BK       Textured black         WH       Textured white         MR       Mirror polished aluminum         TA       Tumbled aluminum         BG       Textured beige         DP       Wrinkled dusty pink         TC       Textured terracotta         AU       Textured alubergine         OB       Glossy oxblood         MB       Textured midnight blue         CC       Custom colour* | ВК                  |                          |
|          | BK Black<br>WH White<br>CU Cumin                                                                                                                                                                                                                                                                                                                                                           | ВК                  |                          |
|          | BK       Textured black         WH       Textured white         BG       Textured beige         DP       Wrinkled dusty pink         TC       Textured terracotta         AU       Textured aubergine         OB       Glossy oxblood         MB       Textured midnight blue         CC       Custom colour*                                                                              | ВК                  |                          |
| MOUNTING | SM Surface mounted                                                                                                                                                                                                                                                                                                                                                                         | SM                  |                          |
|          | WLWarm light (2700K)NLNeutral light (3000K)D27Dim to warm (2700K-2200K)D30Dim to warm (3000K-2200K)CCTOther CCT available upon request**                                                                                                                                                                                                                                                   | WL                  |                          |
|          | ZT0-10V (120VAC only)PHPhase dimmingDADALI (220-240VAC only)                                                                                                                                                                                                                                                                                                                               | ZT                  |                          |
| FULL SKU |                                                                                                                                                                                                                                                                                                                                                                                            | SIL4SADBKBKBKSMWLZT |                          |
|          |                                                                                                                                                                                                                                                                                                                                                                                            | NOTES               |                          |