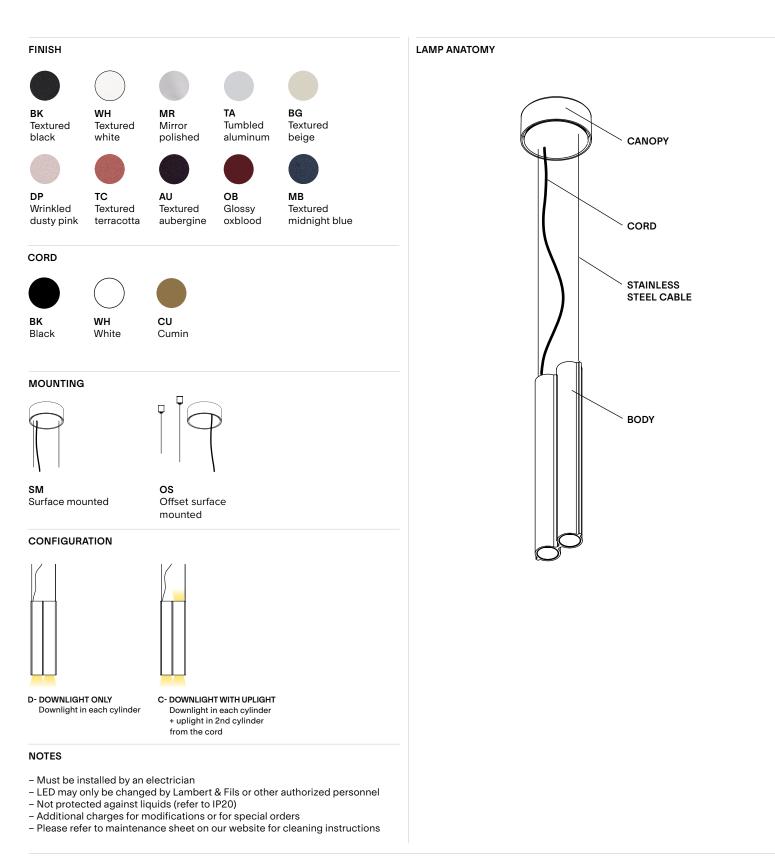

### Spec Drawings

\*dimensions are approximate and may vary slightly

|                          |                                                                                                                                                                                                                    | Example             | Fill with your selection |
|--------------------------|--------------------------------------------------------------------------------------------------------------------------------------------------------------------------------------------------------------------|---------------------|--------------------------|
| COLLECTION               | <b>SIL</b><br>Silo                                                                                                                                                                                                 | SIL                 | SIL                      |
| MODEL                    | 2S                                                                                                                                                                                                                 | 2S                  | 2S                       |
| SHAPE                    | B<br>C                                                                                                                                                                                                             | В                   |                          |
| CONFIGURATION            | <ul><li>D Downlight only</li><li>C Downlight with uplight</li></ul>                                                                                                                                                | D                   |                          |
| BODY                     | BKTextured blackWHTextured whiteMRMirror polished aluminumTATumbled aluminumBGTextured beigeDPWrinkled dusty pinkTCTextured terracottaAUTextured aubergineOBGlossy oxbloodMBTextured midnight blueCCCustom colour* | ВК                  |                          |
| CORD                     | BK Black<br>WH White<br>CU Cumin                                                                                                                                                                                   | ВК                  |                          |
| CANOPY AND ANCHORS       | BKTextured blackWHTextured whiteBGTextured beigeDPWrinkled dusty pinkTCTextured terracottaAUTextured aubergineOBGlossy oxbloodMBTextured midnight blueCCCustom colour*                                             | ВК                  |                          |
| MOUNTING                 | SMSurface mountedOSOffset surface mounted                                                                                                                                                                          | SM                  |                          |
| COLOUR TEMPERATURE (CCT) | WLWarm light (2700K)NLNeutral light (3000K)D27Dim to warm (2700K-2200K)D30Dim to warm (3000K-2200K)CCTOther CCT available upon request**                                                                           | WL                  |                          |
| DIMMING                  | ZT0-10V (120VAC only)PHPhase dimmingDADALI (220-240VAC only)                                                                                                                                                       | ZT                  |                          |
| FULL SKU                 |                                                                                                                                                                                                                    | SIL2SBDBKBKBKSMWLZT |                          |
|                          |                                                                                                                                                                                                                    | NOTES               |                          |

LAMP ANATOMY

ANCHOR

CANOPY