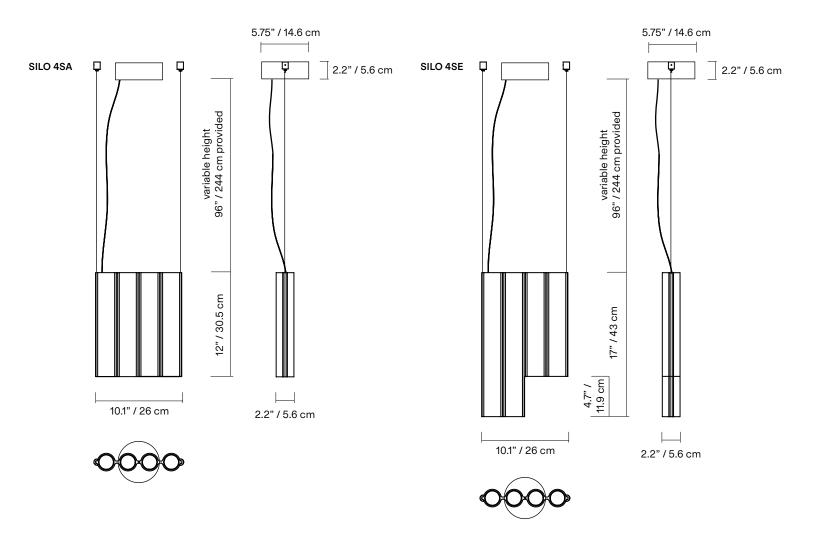

### Spec Drawings

\*dimensions are approximate and may vary slightly

- Ceiling anchors not meant for slanted ceilings (available upon request)
- LED may only be changed by Lambert & Fils or other authorized personnel
- Not protected against liquids (refer to IP20)
- Additional charges for modifications or for special orders
- Please refer to maintenance sheet on our website for cleaning instructions