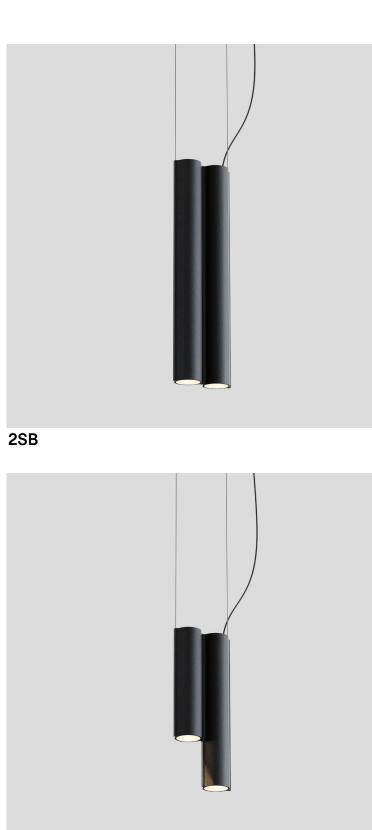

## Silo 2S

The Silo collection inhabits many worlds at once, creating a striking metaphor for duality. Mysterious yet inviting, the true magic lies in how its rhythmic curves shape light and space around it. Made using custom aluminium extrusions, the modular uplight-downlight creates a theatrical yet sleek composition.

| ТҮРЕ                  | Suspension                                                                                                                                                                                                                                                                                                                                                                                                                                                                                                                                                                                                                                                                                                                                                                                                                                                                                                                                                                                                                                                                                                                                                                                                                                                                                                                                                                                                                                                                                                                                                                                                                                                                                                                                                                                                                                                                                                                                                                                                                                                                                                                |  |  |
|-----------------------|---------------------------------------------------------------------------------------------------------------------------------------------------------------------------------------------------------------------------------------------------------------------------------------------------------------------------------------------------------------------------------------------------------------------------------------------------------------------------------------------------------------------------------------------------------------------------------------------------------------------------------------------------------------------------------------------------------------------------------------------------------------------------------------------------------------------------------------------------------------------------------------------------------------------------------------------------------------------------------------------------------------------------------------------------------------------------------------------------------------------------------------------------------------------------------------------------------------------------------------------------------------------------------------------------------------------------------------------------------------------------------------------------------------------------------------------------------------------------------------------------------------------------------------------------------------------------------------------------------------------------------------------------------------------------------------------------------------------------------------------------------------------------------------------------------------------------------------------------------------------------------------------------------------------------------------------------------------------------------------------------------------------------------------------------------------------------------------------------------------------------|--|--|
| CONSTRUCTION          | Powder coated, mirror polished or tumbled<br>aluminum body<br>Powder coated canopy<br>Polycarbonate lens<br>Polyurethane cord                                                                                                                                                                                                                                                                                                                                                                                                                                                                                                                                                                                                                                                                                                                                                                                                                                                                                                                                                                                                                                                                                                                                                                                                                                                                                                                                                                                                                                                                                                                                                                                                                                                                                                                                                                                                                                                                                                                                                                                             |  |  |
| SPECIFICATIONS        | Source: LED array, integrated<br>Power consumption:<br>downlight only- 10.6W<br>downlight and uplight- 14.8W                                                                                                                                                                                                                                                                                                                                                                                                                                                                                                                                                                                                                                                                                                                                                                                                                                                                                                                                                                                                                                                                                                                                                                                                                                                                                                                                                                                                                                                                                                                                                                                                                                                                                                                                                                                                                                                                                                                                                                                                              |  |  |
|                       | Colour temperature:<br>3000K<br>2700K<br>dim to warm 3000K to 2200K<br>dim to warm 2700K to 2200K                                                                                                                                                                                                                                                                                                                                                                                                                                                                                                                                                                                                                                                                                                                                                                                                                                                                                                                                                                                                                                                                                                                                                                                                                                                                                                                                                                                                                                                                                                                                                                                                                                                                                                                                                                                                                                                                                                                                                                                                                         |  |  |
|                       | Lumen output:<br>3000K downlight - 312lm<br>3000K downlight and uplight - 604lm<br>2700K downlight - 297lm<br>2700K downlight and uplight - 576lm                                                                                                                                                                                                                                                                                                                                                                                                                                                                                                                                                                                                                                                                                                                                                                                                                                                                                                                                                                                                                                                                                                                                                                                                                                                                                                                                                                                                                                                                                                                                                                                                                                                                                                                                                                                                                                                                                                                                                                         |  |  |
|                       | Colour rendering index: ≥90 CRI<br>Colour consistency: 3 SDCM<br>Expected lifetime: ≥50 000h                                                                                                                                                                                                                                                                                                                                                                                                                                                                                                                                                                                                                                                                                                                                                                                                                                                                                                                                                                                                                                                                                                                                                                                                                                                                                                                                                                                                                                                                                                                                                                                                                                                                                                                                                                                                                                                                                                                                                                                                                              |  |  |
| CONTROL               | 120/277V on/off, 0-10V, or phase dimming (120V only 220-240V: On/Off, Phase Dimming, DALI                                                                                                                                                                                                                                                                                                                                                                                                                                                                                                                                                                                                                                                                                                                                                                                                                                                                                                                                                                                                                                                                                                                                                                                                                                                                                                                                                                                                                                                                                                                                                                                                                                                                                                                                                                                                                                                                                                                                                                                                                                 |  |  |
| CORD LENGTH           | 120" / 304 cm                                                                                                                                                                                                                                                                                                                                                                                                                                                                                                                                                                                                                                                                                                                                                                                                                                                                                                                                                                                                                                                                                                                                                                                                                                                                                                                                                                                                                                                                                                                                                                                                                                                                                                                                                                                                                                                                                                                                                                                                                                                                                                             |  |  |
| STAINLESS STEEL CABLE | 96" / 244 cm                                                                                                                                                                                                                                                                                                                                                                                                                                                                                                                                                                                                                                                                                                                                                                                                                                                                                                                                                                                                                                                                                                                                                                                                                                                                                                                                                                                                                                                                                                                                                                                                                                                                                                                                                                                                                                                                                                                                                                                                                                                                                                              |  |  |
| WEIGHT                | 2SB- 3.71lbs / 1.7Kg<br>2SC- 2.55lbs / 1.2Kg                                                                                                                                                                                                                                                                                                                                                                                                                                                                                                                                                                                                                                                                                                                                                                                                                                                                                                                                                                                                                                                                                                                                                                                                                                                                                                                                                                                                                                                                                                                                                                                                                                                                                                                                                                                                                                                                                                                                                                                                                                                                              |  |  |
| CERTIFICATIONS        | المعنى ( E بر المعنى معنى م<br>معنى المعنى المعنى<br>معنى المعنى المعنى<br>معنى المعنى المعنى المعنى المعنى المعنى المعنى المعنى معنى المعنى معنى معنى المعنى المعنى معنى معنى معنى معنى المعنى ممانى معنى معنى معنى معنى معنى معنى معنى مع |  |  |
| WARRANTY              | 2 years                                                                                                                                                                                                                                                                                                                                                                                                                                                                                                                                                                                                                                                                                                                                                                                                                                                                                                                                                                                                                                                                                                                                                                                                                                                                                                                                                                                                                                                                                                                                                                                                                                                                                                                                                                                                                                                                                                                                                                                                                                                                                                                   |  |  |