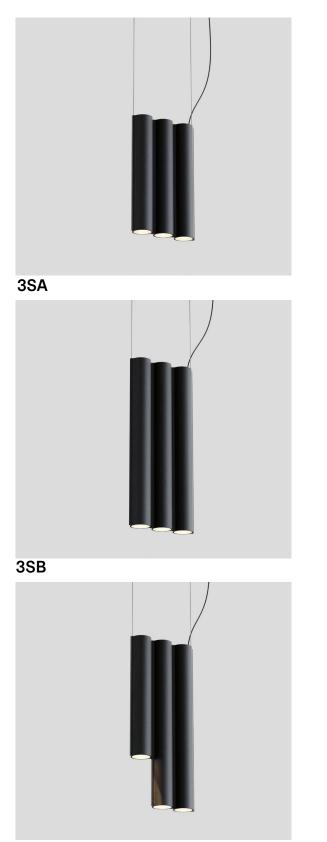

## Silo 3S

The Silo collection inhabits many worlds at once, creating a striking metaphor for duality. Mysterious yet inviting, the true magic lies in how its rhythmic curves shape light and space around it. Made using custom aluminium extrusions, the modular uplight-downlight creates a theatrical yet sleek composition.

| ТҮРЕ                  | Suspension                                                                                                                                        |  |  |  |
|-----------------------|---------------------------------------------------------------------------------------------------------------------------------------------------|--|--|--|
| CONSTRUCTION          | Powder coated, mirror polished or tumbled<br>aluminum body<br>Powder coated canopy<br>Polycarbonate lens<br>Polyurethane cord                     |  |  |  |
| SPECIFICATIONS        | Source: LED array, integrated<br>Power consumption:<br>downlight only- 12.7W<br>downlight and uplight- 14.8W                                      |  |  |  |
|                       | Colour temperature:<br>3000K<br>2700K<br>dim to warm 3000K to 2200K<br>dim to warm 2700K to 2200K                                                 |  |  |  |
|                       | Lumen output:<br>3000K downlight - 354Im<br>3000K downlight and uplight - 575Im<br>2700K downlight - 338Im<br>2700K downlight and uplight - 548Im |  |  |  |
|                       | Colour rendering index: ≥90 CRI<br>Colour consistency: 3 SDCM<br>Expected lifetime: ≥50 000h                                                      |  |  |  |
| CONTROL               | 120/277V on/off, 0-10V, or phase dimming (120V only)<br>220-240V: On/Off, Phase Dimming, DALI                                                     |  |  |  |
| CORD LENGTH           | 120" / 304 cm                                                                                                                                     |  |  |  |
| STAINLESS STEEL CABLE | 96" / 244 cm                                                                                                                                      |  |  |  |
| WEIGHT                | 3SA- 4.13lbs / 1.9Kg<br>3SB- 5.56lbs / 2.52Kg<br>3SD- 5.1lbs / 2.3Kg                                                                              |  |  |  |
| CERTIFICATIONS        | இன் CE ருப்பாத இ IP20                                                                                                                             |  |  |  |
| WARRANTY              | 2 years                                                                                                                                           |  |  |  |