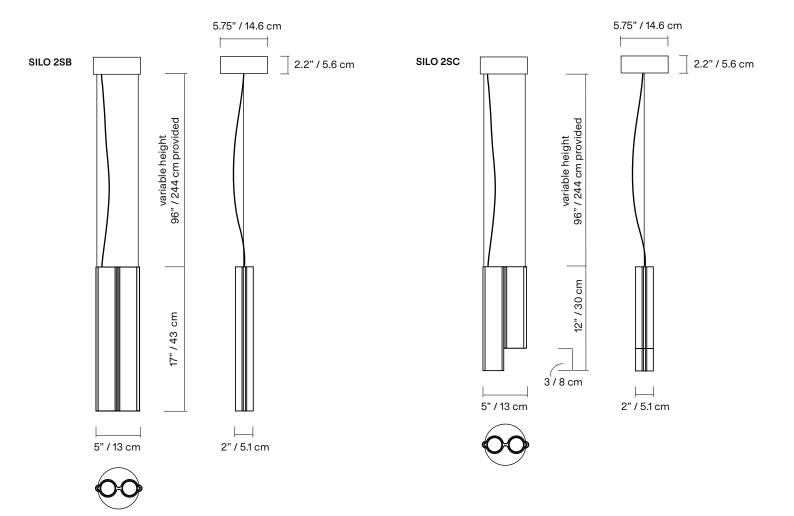

### Spec Drawings

\*dimensions are approximate and may vary slightly

|                          |                                                                                                                                                                                                                    | Example             | Fill with your selection |
|--------------------------|--------------------------------------------------------------------------------------------------------------------------------------------------------------------------------------------------------------------|---------------------|--------------------------|
| COLLECTION               | <b>SIL</b><br>Silo                                                                                                                                                                                                 | SIL                 | SIL                      |
| MODEL                    | 2S                                                                                                                                                                                                                 | 2S                  | 2S                       |
| SHAPE                    | B<br>C                                                                                                                                                                                                             | В                   |                          |
| CONFIGURATION            | <ul><li>D Downlight only</li><li>C Downlight with uplight</li></ul>                                                                                                                                                | D                   |                          |
| BODY                     | BKTextured blackWHTextured whiteMRMirror polished aluminumTATumbled aluminumBGTextured beigeDPWrinkled dusty pinkTCTextured terracottaAUTextured aubergineOBGlossy oxbloodMBTextured midnight blueCCCustom colour* | ВК                  |                          |
| CORD                     | BK Black<br>WH White<br>CU Cumin                                                                                                                                                                                   | ВК                  |                          |
| CANOPY AND ANCHORS       | BKTextured blackWHTextured whiteBGTextured beigeDPWrinkled dusty pinkTCTextured terracottaAUTextured aubergineOBGlossy oxbloodMBTextured midnight blueCCCustom colour*                                             | ВК                  |                          |
| MOUNTING                 | SMSurface mountedOSOffset surface mounted                                                                                                                                                                          | SM                  |                          |
| COLOUR TEMPERATURE (CCT) | WLWarm light (2700K)NLNeutral light (3000K)D27Dim to warm (2700K-2200K)D30Dim to warm (3000K-2200K)CCTOther CCT available upon request**                                                                           | WL                  |                          |
| DIMMING                  | ZT0-10V (120VAC only)PHPhase dimmingDADALI (220-240VAC only)                                                                                                                                                       | ZT                  |                          |
| FULL SKU                 |                                                                                                                                                                                                                    | SIL2SBDBKBKBKSMWLZT |                          |
|                          |                                                                                                                                                                                                                    | NOTES               |                          |