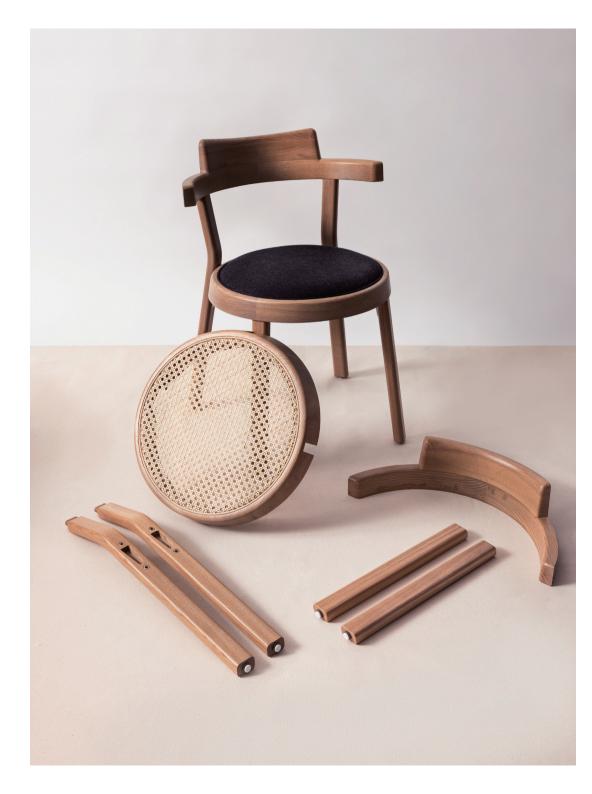

Pagoda is a collection of chairs inspired by the classic café chairs of 19th century Vienna. The chair is supremely light and compact with a structure that has been reduced to its very essence. The chair consists of only six pieces – delivering good craftsmanship and efficiency while allowing multiple material configurations. The chair's circular seat stems from rationalization while symbolizing the "Way of Nature" or "oneness" in Chinese culture. Cantilevered arms and back subtly reference Pagoda gates, giving the chair its personality while also eliminating the need for an arm and armless version.

## **CODE & MATERIALS** PA-S210-AL2 Solid wood frame, Upholstery, Aluminum alloy

525

Pagoda Chair Cane - Wood Leg

**CODE & MATERIALS** PA-S220-WD Solid wood frame, Cane, Aluminum alloy

**DIMENSIONS** W525 x D510 x H725mm Seating height: 455mm

**CODE & MATERIALS** PA-S220-AL2 Solid wood frame, Cane, Aluminum alloy

**DIMENSIONS** W525 x D510 x H725mm Seating height: 455mm

PAGODA Chair Cane - Wood Leg