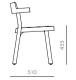

## **CODE & MATERIALS** PA-S210-AL2 Solid wood frame, Upholstery, Aluminum alloy

525

Pagoda Chair Cane - Wood Leg

**CODE & MATERIALS** PA-S220-WD Solid wood frame, Cane, Aluminum alloy

**DIMENSIONS** W525 x D510 x H725mm Seating height: 455mm

Pagoda Chair Cane - Aluminum Leg Silver

**CODE & MATERIALS** PA-S220-AL1 Solid wood frame, Cane, Aluminum alloy

525

**DIMENSIONS** W525 x D510 x H725mm Seating height: 455mm

Pagoda Chair Cane - Aluminum Leg Gold

**CODE & MATERIALS** PA-S220-AL2 Solid wood frame, Cane, Aluminum alloy

**DIMENSIONS** W525 x D510 x H725mm Seating height: 455mm

PAGODA Chair Cane - Wood Leg