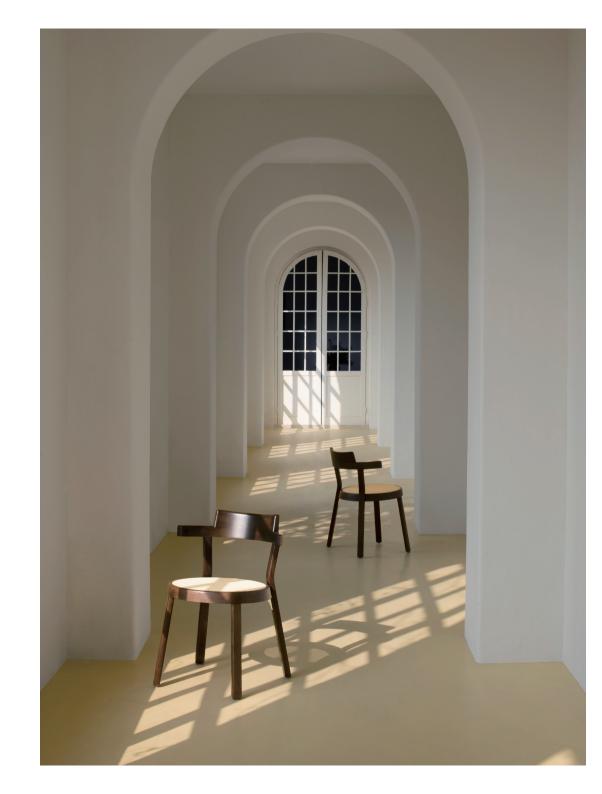

Pagoda is a collection of chairs inspired by the classic café chairs of 19th century Vienna. The chair is supremely light and compact with a structure that has been reduced to its very essence. The chair consists of only six pieces – delivering good craftsmanship and efficiency while allowing multiple material configurations. The chair's circular seat stems from rationalization while symbolizing the "Way of Nature" or "oneness" in Chinese culture. Cantilevered arms and back subtly reference Pagoda gates, giving the chair its personality while also eliminating the need for an arm and armless version.