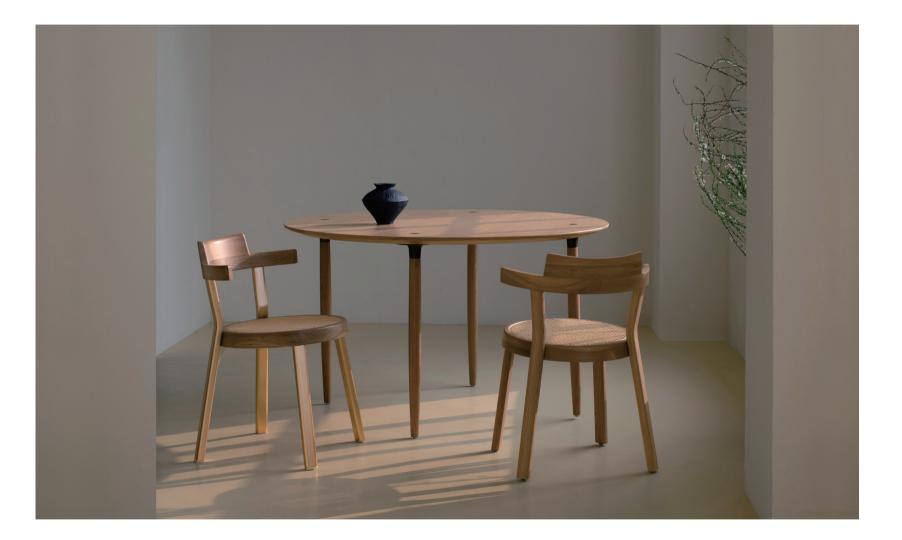

Pagoda is a collection of chairs inspired by the classic café chairs of 19th century Vienna. The chair is supremely light and compact with a structure that has been reduced to its very essence. The chair consists of only six pieces – delivering good craftsmanship and efficiency while allowing multiple material configurations. The chair's circular seat stems from rationalization while symbolizing the "Way of Nature" or "oneness" in Chinese culture. Cantilevered arms and back subtly reference Pagoda gates, giving the chair its personality while also eliminating the need for an arm and armless version.