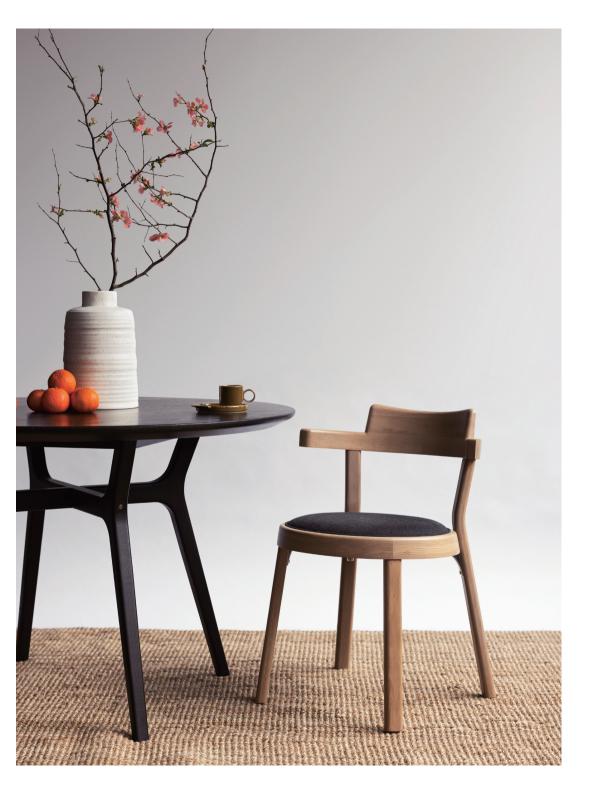

## Pagoda Chair Upholstery -Wood Leg

CODE & MATERIALS PA-S210-WD Solid wood frame, Upholstery, Aluminum alloy DIMENSIONS W525 x D510 x H725mm Seating height: 455mm

Pagoda Chair Upholstery -Aluminum Leg Silver