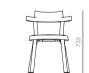

## Pagoda Chair Upholstery -Wood Leg

CODE & MATERIALS PA-S210-WD Solid wood frame, Upholstery, Aluminum alloy DIMENSIONS W525 x D510 x H725mm Seating height: 455mm

Pagoda Chair Upholstery -Aluminum Leg Silver

CODE & MATERIALS PA-S210-AL1 Solid wood frame, Upholstery, Aluminum alloy

DIMENSIONS W525 x D510 x H725mm Seating height: 455mm