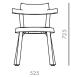

## Pagoda Chair Upholstery -Wood Leg

CODE & MATERIALS PA-S210-WD Solid wood frame, Upholstery, Aluminum alloy DIMENSIONS W525 x D510 x H725mm Seating height: 455mm

Pagoda Chair Upholstery -Aluminum Leg Silver

CODE & MATERIALS PA-S210-AL1 Solid wood frame, Upholstery, Aluminum alloy

DIMENSIONS W525 x D510 x H725mm Seating height: 455mm