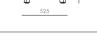

## **CODE & MATERIALS** PA-S210-AL2 Solid wood frame, Upholstery, Aluminum alloy

525

Pagoda Chair Cane - Wood Leg

**CODE & MATERIALS** PA-S220-WD Solid wood frame, Cane, Aluminum alloy

**DIMENSIONS** W525 x D510 x H725mm Seating height: 455mm