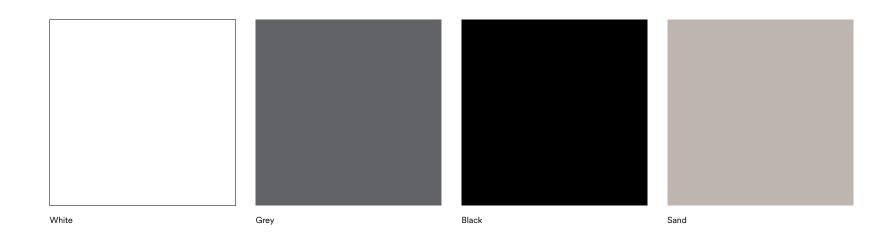

### Cord

4 m textile cord (white shade - white cord / grey shade - black cord / black shade - black cord / sand shade - brown cord).

### Cord

Bell lamp in white has a white cord and white canopy. Bell lamp in black has a black cord and black canopy. Bell lamp in grey has a black cord and grey canopy. Bell lamp in sand has a brown cord and sand canopy. All Bell lamps come with a 4 m textile cord.

#### Canopy

Included, black, white, sand or grey color, H: 7,7 x  $\emptyset$ : 9 cm, 0,04 kg

# **Material Options**

Bell Lamp small Black