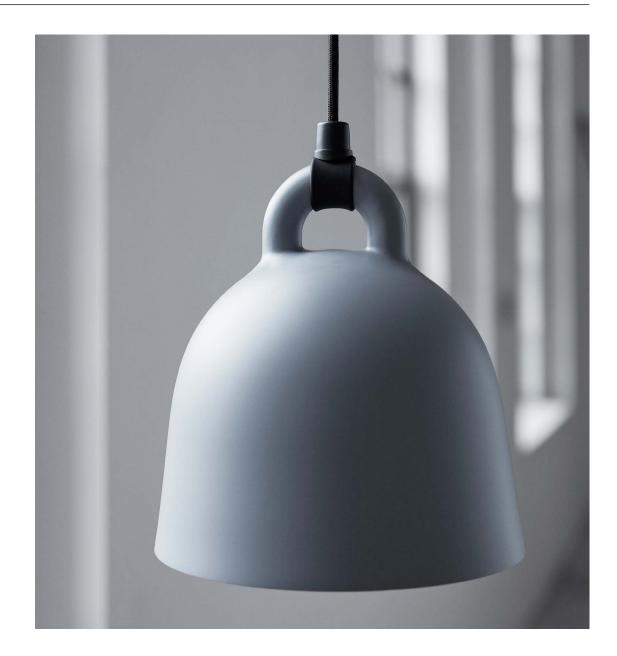

## Popular pendant lamps with a monochrome twist

The expression is robust, the form is simple. Bell is a ceiling lamp in an iconic bell shape and with special attention paid to its details. Its round, even surface gives the lamp the impression of having been cast. Rather than being hidden, the meeting between the lead and the lamp is accentuated in a modern and original way.

### Description

The Bell lamp takes its starting point in the iconic shape of a bell. Special attention has been paid to the details, emphasizing the gathering point between the cord and the lamp itself in a contemporary way. With its industrial yet friendly look, Bell is ideal for both home decors and professional environments.

### Construction

The four different sizes of the Bell collection share the same shape, which is connected to the cable in the top part. The construction with a rubber band detail connects the cable and shade permanently. All shades are white on the inside for optimal light reflection.