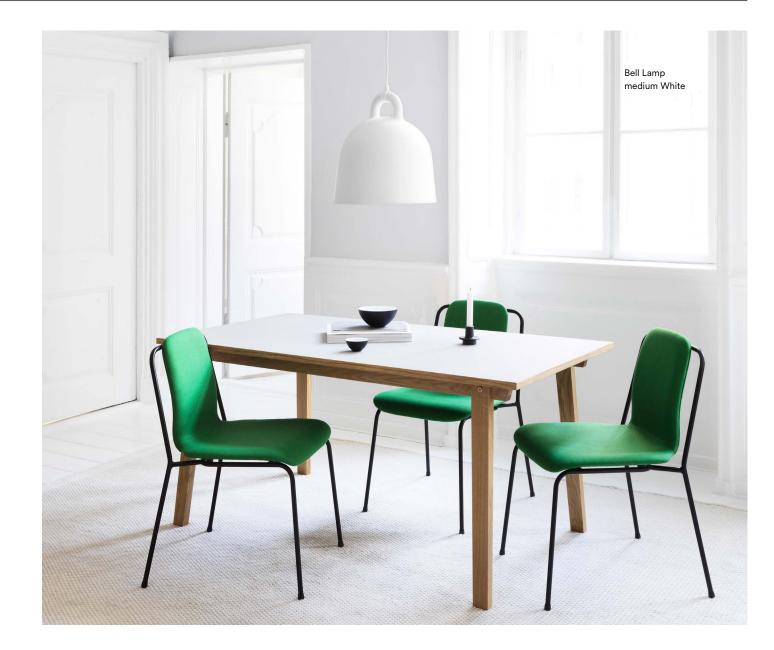

## **Collection Overview**

Bell Lamp X-Small

H: 23 x Ø22 cm

**Bell Lamp Small** H: 37 x Ø35 cm **Bell Lamp Medium** H: 44 x Ø42 cm

**Bell Lamp Large** H: 57 x Ø55 cm

normann

COPENHAGEN