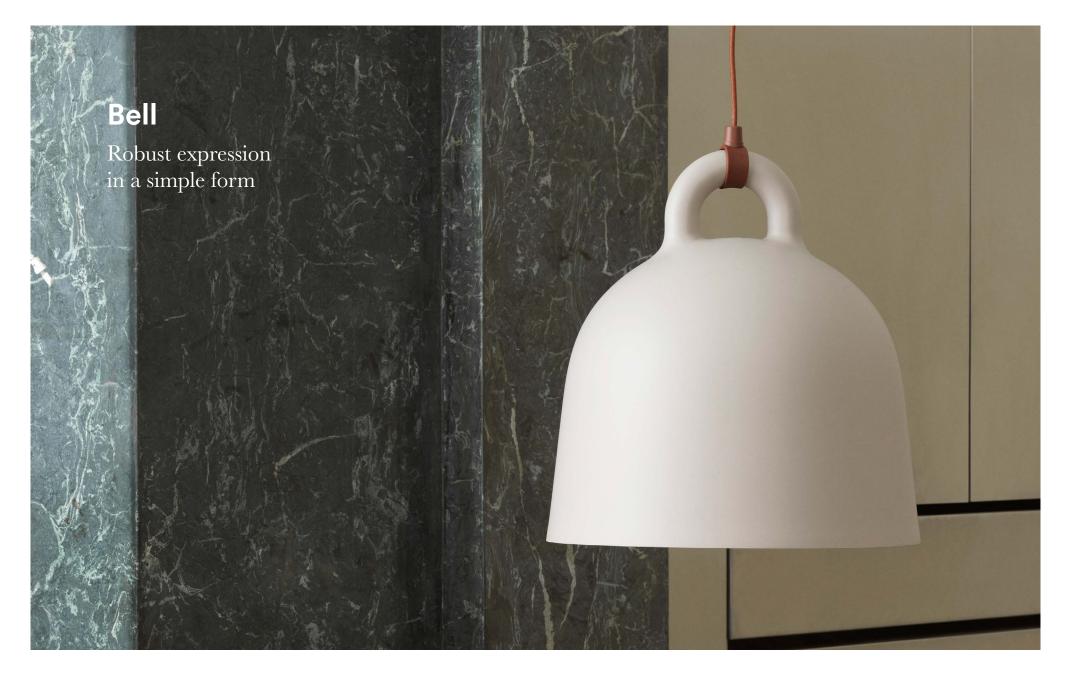

## Popular pendant lamps with a monochrome twist

The expression is robust, the form is simple. Bell is a ceiling lamp in an iconic bell shape and with special attention paid to its details. Its round, even surface gives the lamp the impression of having been cast. Rather than being hidden, the meeting between the lead and the lamp is accentuated in a modern and original way.

### Description

The Bell lamp takes its starting point in the iconic shape of a bell. Special attention has been paid to the details, emphasizing the gathering point between the cord and the lamp itself in a contemporary way. With its industrial yet friendly look, Bell is ideal for both home decors and professional environments.

### Construction

The four different sizes of the Bell collection share the same shape, which is connected to the cable in the top part. The construction with a rubber band detail connects the cable and shade permanently. All shades are white on the inside for optimal light reflection.