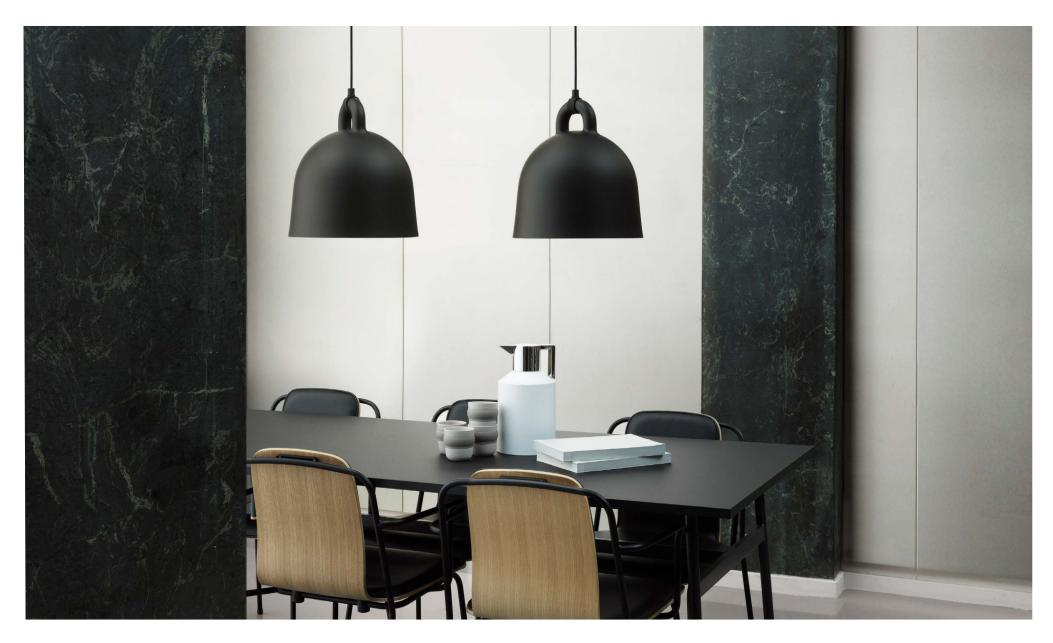

## Popular pendant lamps with a monochrome twist

The expression is robust, the form is simple. Bell is a ceiling lamp in an iconic bell shape and with special attention paid to its details. Its round, even surface gives the lamp the impression of having been cast. Rather than being hidden, the meeting between the lead and the lamp is accentuated in a modern and original way.

### Description

The Bell lamp takes its starting point in the iconic shape of a bell. Special attention has been paid to the details, emphasizing the gathering point between the cord and the lamp itself in a contemporary way. With its industrial yet friendly look, Bell is ideal for both home decors and professional environments.