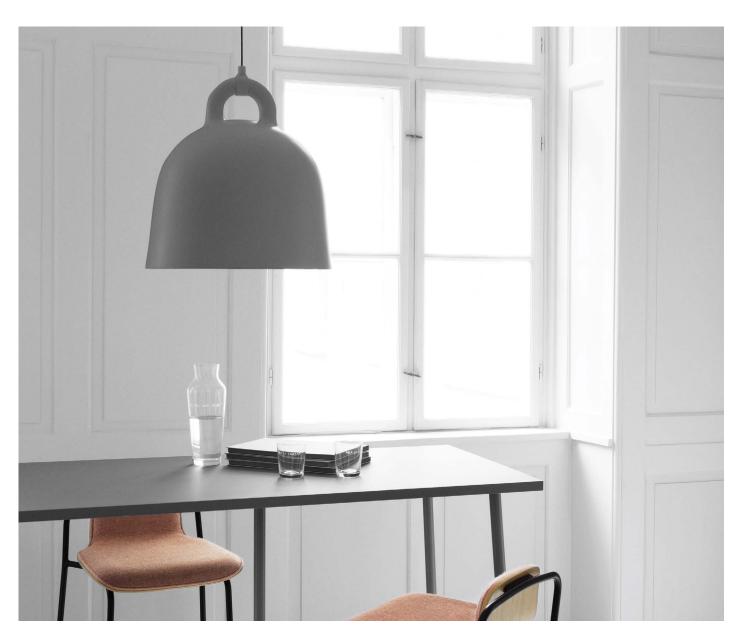

## Popular pendant lamps with a monochrome twist

The expression is robust, the form is simple. Bell is a ceiling lamp in an iconic bell shape and with special attention paid to its details. Its round, even surface gives the lamp the impression of having been cast. Rather than being hidden, the meeting between the lead and the lamp is accentuated in a modern and original way.

### Description

The Bell lamp takes its starting point in the iconic shape of a bell. Special attention has been paid to the details, emphasizing the gathering point between the cord and the lamp itself in a contemporary way. With its industrial yet friendly look, Bell is ideal for both home decors and professional environments.

#### Description

The Bell lamp takes its starting point in the iconic shape of a bell. Special attention has been paid to the details, emphasizing the gathering point between the cord and the lamp itself in a contemporary way. With its industrial yet friendly look, Bell is ideal for both home decors and professional environments.