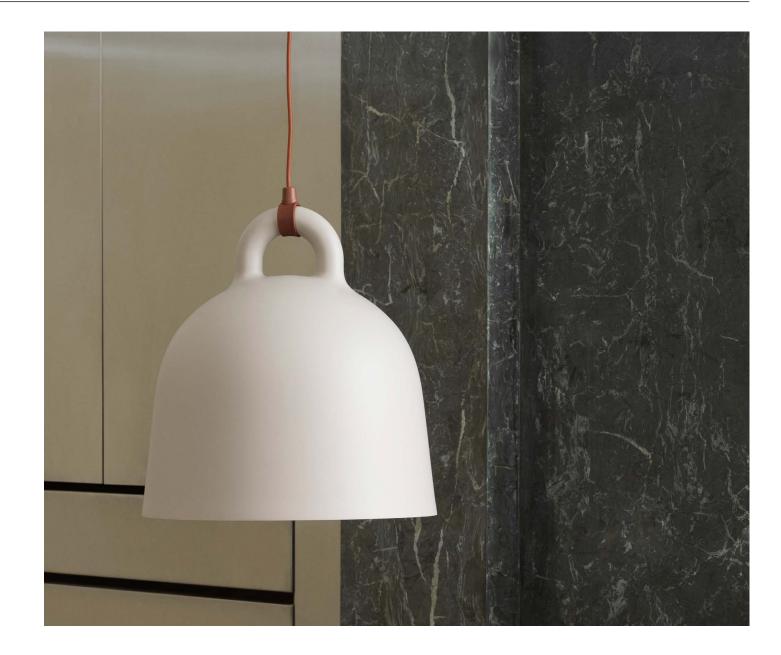

## Popular pendant lamps with a monochrome twist

The expression is robust, the form is simple. Bell is a ceiling lamp in an iconic bell shape and with special attention paid to its details. Its round, even surface gives the lamp the impression of having been cast. Rather than being hidden, the meeting between the lead and the lamp is accentuated in a modern and original way.

### Description

The Bell lamp takes its starting point in the iconic shape of a bell. Special attention has been paid to the details, emphasizing the gathering point between the cord and the lamp itself in a contemporary way. With its industrial yet friendly look, Bell is ideal for both home decors and professional environments.

#### Description

The Bell lamp takes its starting point in the iconic shape of a bell. Special attention has been paid to the details, emphasizing the gathering point between the cord and the lamp itself in a contemporary way. With its industrial yet friendly look, Bell is ideal for both home decors and professional environments.

### Cord

Bell lamp in white has a white cord and white canopy. Bell lamp in black has a black cord and black canopy. Bell lamp in grey has a black cord and grey canopy. Bell lamp in sand has a brown cord and sand canopy. All Bell lamps come with a 4 m textile cord.