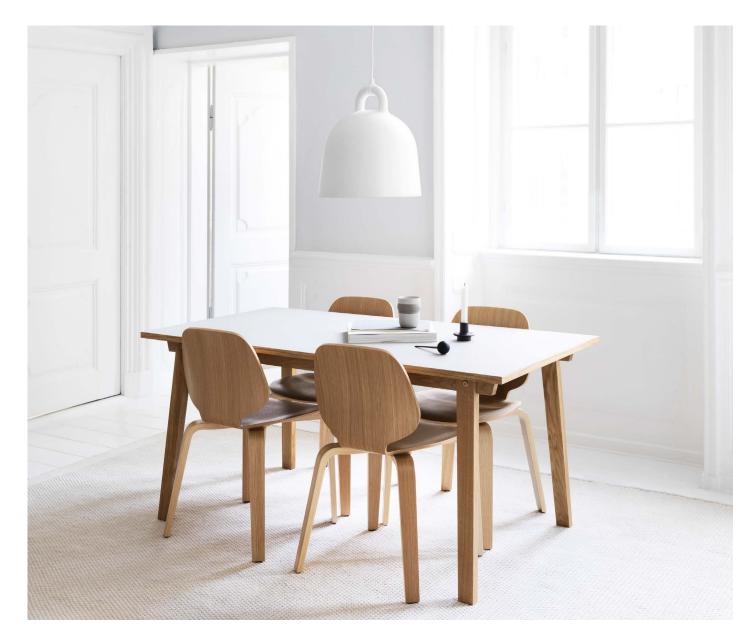

## Popular pendant lamps with a monochrome twist

The expression is robust, the form is simple. Bell is a ceiling lamp in an iconic bell shape and with special attention paid to its details. Its round, even surface gives the lamp the impression of having been cast. Rather than being hidden, the meeting between the lead and the lamp is accentuated in a modern and original way.

### Description

The Bell lamp takes its starting point in the iconic shape of a bell. Special attention has been paid to the details, emphasizing the gathering point between the cord and the lamp itself in a contemporary way. With its industrial yet friendly look, Bell is ideal for both home decors and professional environments.

#### Description

The Bell lamp takes its starting point in the iconic shape of a bell. Special attention has been paid to the details, emphasizing the gathering point between the cord and the lamp itself in a contemporary way. With its industrial yet friendly look, Bell is ideal for both home decors and professional environments.