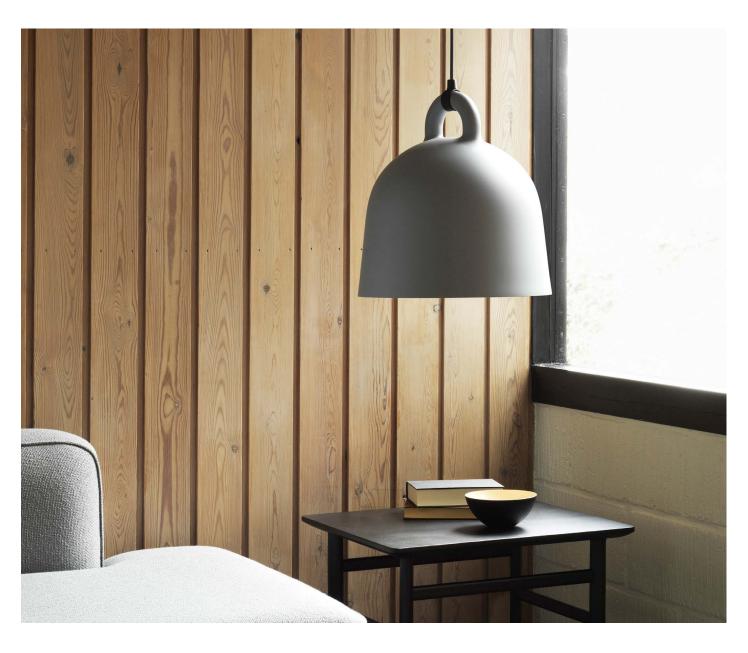

## Popular pendant lamps with a monochrome twist

The expression is robust, the form is simple. Bell is a ceiling lamp in an iconic bell shape and with special attention paid to its details. Its round, even surface gives the lamp the impression of having been cast. Rather than being hidden, the meeting between the lead and the lamp is accentuated in a modern and original way.

### Description

The Bell lamp takes its starting point in the iconic shape of a bell. Special attention has been paid to the details, emphasizing the gathering point between the cord and the lamp itself in a contemporary way. With its industrial yet friendly look, Bell is ideal for both home decors and professional environments.

### Construction

The four different sizes of the Bell collection share the same shape, which is connected to the cable in the top part. The construction with a rubber band detail connects the cable and shade permanently. All shades are white on the inside for optimal light reflection.