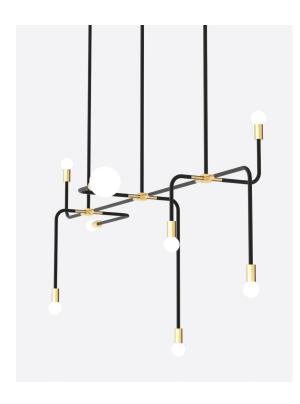

# **BEAUBIEN SUSPENSION**

The Beaubien Collection's strong black lines bend in and out of space, moving effortlessly between simplicity and ornamentation. Round and cubic brass connectors complete the lamps' structures and add a rich material contrast to the powder coated rods. The collection's industrial and graphic aesthetic is imbued with a palette of influences, from traditional Chinese screens to the Memphis movement. Each influence strengthens the collection, creating nuance within its timeless character.

### **BEAUBIEN 06**

| type:           | suspension                                                                                                                                                                                                                                                                       |
|-----------------|----------------------------------------------------------------------------------------------------------------------------------------------------------------------------------------------------------------------------------------------------------------------------------|
| construction:   | powder coated aluminum body<br>powder coated steel canopy<br>brass hardware<br>milk glass globe                                                                                                                                                                                  |
| specifications: | source: LED lamp provided (G9 base)<br>power consumption: 2 x 4.5W, 8 x 3.5W<br>lumen output: 3147Im<br>colour temperature: 2700K included<br>* 3000K available upon request<br>colour rendering index: 80 CRI standard<br>* ≥ 90 CRI upon request<br>expected lifetime: 25 000h |
| control:        | refer to our recommended list of dimmer models                                                                                                                                                                                                                                   |
| weight:         | min. 12lb / 5.4kg                                                                                                                                                                                                                                                                |
| certifications: | с 🗓 из с е и из из из из из из из на                                                                                                                                                                                                         |
| warranty:       | 2 years                                                                                                                                                                                                                                                                          |