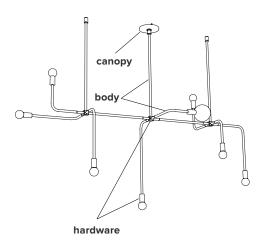

### **BEAUBIEN 05**

| type:           | suspension                                                                                                                                                                                                                                                                       |
|-----------------|----------------------------------------------------------------------------------------------------------------------------------------------------------------------------------------------------------------------------------------------------------------------------------|
| construction:   | powder coated aluminum body<br>powder coated steel canopy<br>brass hardware<br>milk glass globe                                                                                                                                                                                  |
| specifications: | source: LED lamp provided (G9 base)<br>power consumption: 1 x 4.5W, 7 x 3.5W<br>lumen output: 2473Im<br>colour temperature: 2700K included<br>* 3000K available upon request<br>colour rendering index: 80 CRI standard<br>* ≥ 90 CRI upon request<br>expected lifetime: 25 000h |
| control:        | refer to our recommended list of dimmer models                                                                                                                                                                                                                                   |
| weight:         | min. 6lb / 2.7kg                                                                                                                                                                                                                                                                 |
| certifications: |                                                                                                                                                                                                                                                                                  |
| warranty:       | 2 years                                                                                                                                                                                                                                                                          |