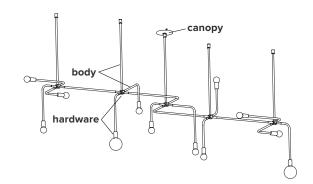

# **BEAUBIEN SUSPENSION**

The Beaubien Collection's strong black lines bend in and out of space, moving effortlessly between simplicity and ornamentation. Round and cubic brass connectors complete the lamps' structures and add a rich material contrast to the powder coated rods. The collection's industrial and graphic aesthetic is imbued with a palette of influences, from traditional Chinese screens to the Memphis movement. Each influence strengthens the collection, creating nuance within its timeless character.

| TYPE           | Pendant                                                                                                                                           |  |  |  |  |
|----------------|---------------------------------------------------------------------------------------------------------------------------------------------------|--|--|--|--|
| CONSTRUCTION   | Powder coated aluminium body<br>Powder coated steel canopy<br>Brass hardware<br>Milk glass globes                                                 |  |  |  |  |
| SPECIFICATIONS | Source: LED lamp provided (G9 base)<br>Power consumption: 1 × 4.5W + 3 × 3.5W<br>Lumen output: 1272Im                                             |  |  |  |  |
|                | Colour temperature: 2700K included<br>* 3000K available upon request<br>Colour rendering index: ≥ 90 CRI standard<br>Expected lifetime: ≥ 25 000h |  |  |  |  |
| CONTROL        | Refer to our recommended list of dimmer models                                                                                                    |  |  |  |  |
| TOTAL HEIGHT   | A: 23" B: 27" C: 31" D: 35" E: 41" F: 53"<br>58cm 69cm 79cm 90cm 104cm 135cm                                                                      |  |  |  |  |
| WEIGHT         | Min. 2.4 lb / 1.1 Kg                                                                                                                              |  |  |  |  |
| CERTIFICATIONS | · " · · · · · · · · · · · · · · · · · ·                                                                                                           |  |  |  |  |
| WARRANTY       | 2 years                                                                                                                                           |  |  |  |  |