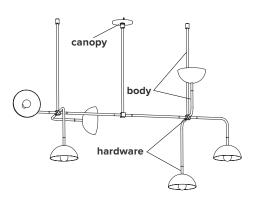

### **BEAUBIEN 08**

| type:           | suspension                                                                                                                                                                                                                                                             |
|-----------------|------------------------------------------------------------------------------------------------------------------------------------------------------------------------------------------------------------------------------------------------------------------------|
| construction:   | powder coated aluminum shade and body<br>powder coated steel canopy<br>brass hardware<br>milk glass globe                                                                                                                                                              |
| specifications: | source: LED lamp provided (G9 base)<br>power consumption: 6 x 3.5W<br>lumen output: 1084lm<br>colour temperature: 2700K included<br>* 3000K available upon request<br>colour rendering index: 80 CRI standard<br>* ≥ 90 CRI upon request<br>expected lifetime: 25 000h |
| control:        | refer to our recommended list of dimmer models                                                                                                                                                                                                                         |
| weight:         | 6lb / 2.7kg                                                                                                                                                                                                                                                            |
| certifications: | сЩ <sub>изтв</sub> ( Є жонз 🙆 IР20                                                                                                                                                                                                                                     |
| warranty:       | 2 years                                                                                                                                                                                                                                                                |