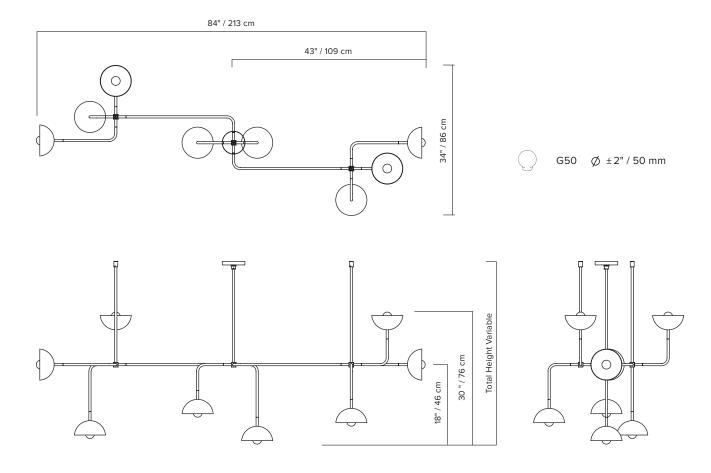

| TYPE           | Pendant                                                                                                                                           |  |  |  |  |
|----------------|---------------------------------------------------------------------------------------------------------------------------------------------------|--|--|--|--|
| CONSTRUCTION   | Powder coated aluminium body<br>Powder coated steel canopy<br>Brass hardware<br>Milk glass globes                                                 |  |  |  |  |
| SPECIFICATIONS | Source: LED lamp provided (G9 base)<br>Power consumption: 1 × 4.5W + 3 × 3.5W<br>Lumen output: 1272Im                                             |  |  |  |  |
|                | Colour temperature: 2700K included<br>* 3000K available upon request<br>Colour rendering index: ≥ 90 CRI standard<br>Expected lifetime: ≥ 25 000h |  |  |  |  |
| CONTROL        | Refer to our recommended list of dimmer models                                                                                                    |  |  |  |  |
| TOTAL HEIGHT   | A: 23" B: 27" C: 31" D: 35" E: 41" F: 53"<br>58cm 69cm 79cm 90cm 104cm 135cm                                                                      |  |  |  |  |
| WEIGHT         | Min. 2.4 lb / 1.1 Kg                                                                                                                              |  |  |  |  |
| CERTIFICATIONS | · " · · · · · · · · · · · · · · · · · ·                                                                                                           |  |  |  |  |
| WARRANTY       | 2 years                                                                                                                                           |  |  |  |  |

### **BEAUBIEN 05**

| type:           | suspension                                                                                                                                                                                                                                                                       |
|-----------------|----------------------------------------------------------------------------------------------------------------------------------------------------------------------------------------------------------------------------------------------------------------------------------|
| construction:   | powder coated aluminum body<br>powder coated steel canopy<br>brass hardware<br>milk glass globe                                                                                                                                                                                  |
| specifications: | source: LED lamp provided (G9 base)<br>power consumption: 1 x 4.5W, 7 x 3.5W<br>lumen output: 2473Im<br>colour temperature: 2700K included<br>* 3000K available upon request<br>colour rendering index: 80 CRI standard<br>* ≥ 90 CRI upon request<br>expected lifetime: 25 000h |
| control:        | refer to our recommended list of dimmer models                                                                                                                                                                                                                                   |
| weight:         | min. 6lb / 2.7kg                                                                                                                                                                                                                                                                 |
| certifications: |                                                                                                                                                                                                                                                                                  |
| warranty:       | 2 years                                                                                                                                                                                                                                                                          |