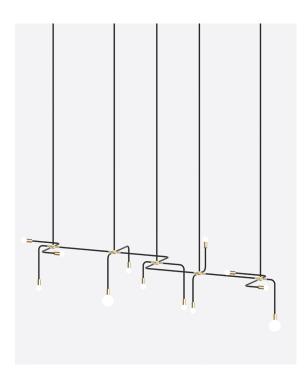

# **BEAUBIEN SUSPENSION**

The Beaubien Collection's strong black lines bend in and out of space, moving effortlessly between simplicity and ornamentation. Round and cubic brass connectors complete the lamps' structures and add a rich material contrast to the powder coated rods. The collection's industrial and graphic aesthetic is imbued with a palette of influences, from traditional Chinese screens to the Memphis movement. Each influence strengthens the collection, creating nuance within its timeless character.