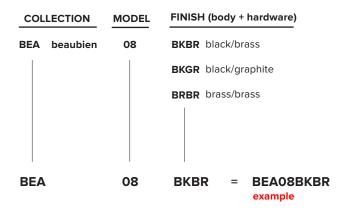

# Order Guide: SKU

WALL

|            |                                                                                                                                                                          | Example    | Fill with your selection |
|------------|--------------------------------------------------------------------------------------------------------------------------------------------------------------------------|------------|--------------------------|
| COLLECTION | <b>BEA</b><br>Beaubien                                                                                                                                                   | BEA        | BEA                      |
| MODEL      | 02                                                                                                                                                                       | 02         | 02                       |
| FINISH     | BK Flat black                                                                                                                                                            | BK         | ВК                       |
| HARDWARE   | BR Brass<br>GR Graphite                                                                                                                                                  | BR         |                          |
| HEIGHT     | <ul> <li>A 23" / 58 cm</li> <li>B 27" / 69 cm</li> <li>C 31" / 79 cm</li> <li>D 35" / 89 cm</li> <li>E 41" / 104 cm</li> <li>F 53" / 135 cm</li> <li>V custom</li> </ul> | A          |                          |
| FULL SKU   |                                                                                                                                                                          | BEA02BKBRA |                          |
|            |                                                                                                                                                                          | NOTES      |                          |