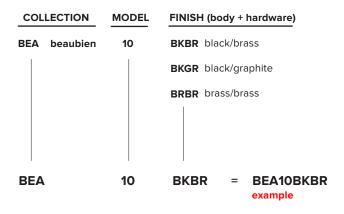

# Order Guide: SKU

WALL

|            |                                                                                                                                                                          | Example    | Fill with your selection |
|------------|--------------------------------------------------------------------------------------------------------------------------------------------------------------------------|------------|--------------------------|
| COLLECTION | <b>BEA</b><br>Beaubien                                                                                                                                                   | BEA        | BEA                      |
| MODEL      | 02                                                                                                                                                                       | 02         | 02                       |
| FINISH     | BK Flat black                                                                                                                                                            | BK         | ВК                       |
| HARDWARE   | BR Brass<br>GR Graphite                                                                                                                                                  | BR         |                          |
| HEIGHT     | <ul> <li>A 23" / 58 cm</li> <li>B 27" / 69 cm</li> <li>C 31" / 79 cm</li> <li>D 35" / 89 cm</li> <li>E 41" / 104 cm</li> <li>F 53" / 135 cm</li> <li>V custom</li> </ul> | A          |                          |
| FULL SKU   |                                                                                                                                                                          | BEA02BKBRA |                          |
|            |                                                                                                                                                                          | NOTES      |                          |