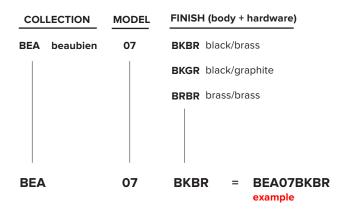

# Order Guide: SKU

WALL

|            |                                                                                                                                                                          | Example    | Fill with your selection |
|------------|--------------------------------------------------------------------------------------------------------------------------------------------------------------------------|------------|--------------------------|
| COLLECTION | <b>BEA</b><br>Beaubien                                                                                                                                                   | BEA        | BEA                      |
| MODEL      | 02                                                                                                                                                                       | 02         | 02                       |
| FINISH     | BK Flat black                                                                                                                                                            | BK         | ВК                       |
| HARDWARE   | BR Brass<br>GR Graphite                                                                                                                                                  | BR         |                          |
| HEIGHT     | <ul> <li>A 23" / 58 cm</li> <li>B 27" / 69 cm</li> <li>C 31" / 79 cm</li> <li>D 35" / 89 cm</li> <li>E 41" / 104 cm</li> <li>F 53" / 135 cm</li> <li>V custom</li> </ul> | A          |                          |
| FULL SKU   |                                                                                                                                                                          | BEA02BKBRA |                          |
|            |                                                                                                                                                                          | NOTES      |                          |