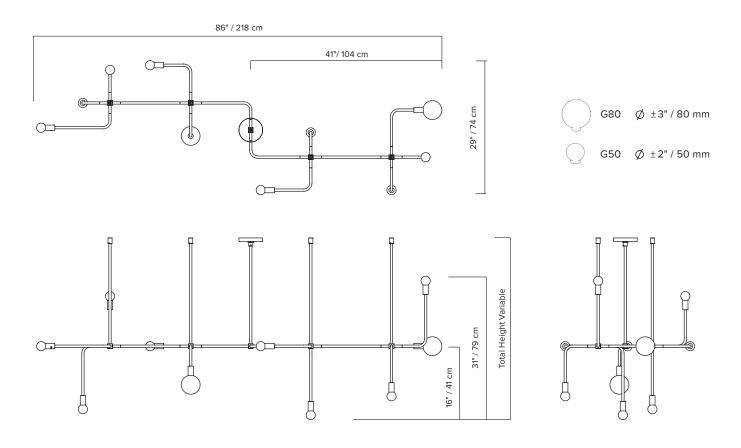

### **BEAUBIEN 05**

| type:           | suspension                                                                                                                                                                                                                                                                       |
|-----------------|----------------------------------------------------------------------------------------------------------------------------------------------------------------------------------------------------------------------------------------------------------------------------------|
| construction:   | powder coated aluminum body<br>powder coated steel canopy<br>brass hardware<br>milk glass globe                                                                                                                                                                                  |
| specifications: | source: LED lamp provided (G9 base)<br>power consumption: 1 x 4.5W, 7 x 3.5W<br>lumen output: 2473Im<br>colour temperature: 2700K included<br>* 3000K available upon request<br>colour rendering index: 80 CRI standard<br>* ≥ 90 CRI upon request<br>expected lifetime: 25 000h |
| control:        | refer to our recommended list of dimmer models                                                                                                                                                                                                                                   |
| weight:         | min. 6lb / 2.7kg                                                                                                                                                                                                                                                                 |
| certifications: |                                                                                                                                                                                                                                                                                  |
| warranty:       | 2 years                                                                                                                                                                                                                                                                          |