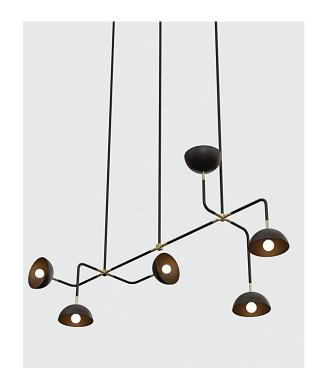

### **BEAUBIEN 08**

| type:           | suspension                                                                                                                                                                                                                                                             |
|-----------------|------------------------------------------------------------------------------------------------------------------------------------------------------------------------------------------------------------------------------------------------------------------------|
| construction:   | powder coated aluminum shade and body<br>powder coated steel canopy<br>brass hardware<br>milk glass globe                                                                                                                                                              |
| specifications: | source: LED lamp provided (G9 base)<br>power consumption: 6 x 3.5W<br>lumen output: 1084lm<br>colour temperature: 2700K included<br>* 3000K available upon request<br>colour rendering index: 80 CRI standard<br>* ≥ 90 CRI upon request<br>expected lifetime: 25 000h |
| control:        | refer to our recommended list of dimmer models                                                                                                                                                                                                                         |
| weight:         | 6lb / 2.7kg                                                                                                                                                                                                                                                            |
| certifications: | сЩ <sub>изтв</sub> ( Є жонз 🙆 IР20                                                                                                                                                                                                                                     |
| warranty:       | 2 years                                                                                                                                                                                                                                                                |