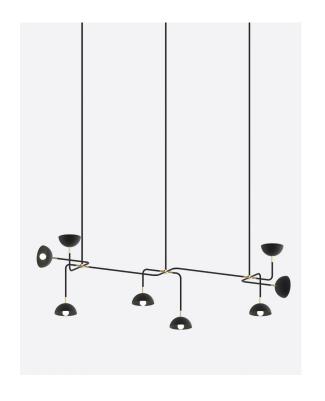

# **BEAUBIEN SUSPENSION**

The Beaubien Collection's strong black lines bend in and out of space, moving effortlessly between simplicity and ornamentation. Round and cubic brass connectors complete the lamps' structures and add a rich material contrast to the powder coated rods. The collection's industrial and graphic aesthetic is imbued with a palette of influences, from traditional Chinese screens to the Memphis movement. Each influence strengthens the collection, creating nuance within its timeless character.