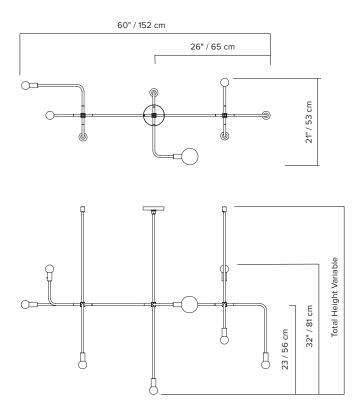

### **BEAUBIEN 06**

| type:           | suspension                                                                                                                                                                                                                                                                       |
|-----------------|----------------------------------------------------------------------------------------------------------------------------------------------------------------------------------------------------------------------------------------------------------------------------------|
| construction:   | powder coated aluminum body<br>powder coated steel canopy<br>brass hardware<br>milk glass globe                                                                                                                                                                                  |
| specifications: | source: LED lamp provided (G9 base)<br>power consumption: 2 x 4.5W, 8 x 3.5W<br>lumen output: 3147Im<br>colour temperature: 2700K included<br>* 3000K available upon request<br>colour rendering index: 80 CRI standard<br>* ≥ 90 CRI upon request<br>expected lifetime: 25 000h |
| control:        | refer to our recommended list of dimmer models                                                                                                                                                                                                                                   |
| weight:         | min. 12lb / 5.4kg                                                                                                                                                                                                                                                                |
| certifications: | с 🗓 из с е и из из из из из из из на                                                                                                                                                                                                         |
| warranty:       | 2 years                                                                                                                                                                                                                                                                          |

### lambert&fils

\*dimensions are approximate and may vary slightly