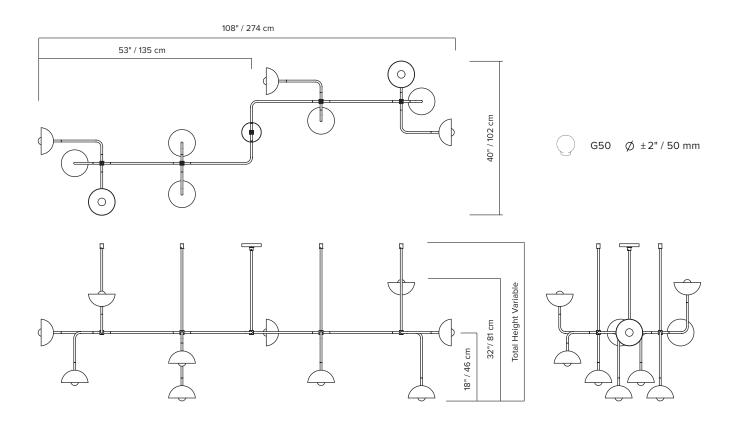

### **BEAUBIEN 10**

| type:           | suspension                                                                                                                                                                                                                                                              |
|-----------------|-------------------------------------------------------------------------------------------------------------------------------------------------------------------------------------------------------------------------------------------------------------------------|
| construction:   | powder coated aluminum shade and body<br>powder coated steel canopy<br>brass hardware<br>milk glass globe                                                                                                                                                               |
| specifications: | source: LED lamp provided (G9 base)<br>power consumption: 10 x 3.5W<br>lumen output: 1790lm<br>colour temperature: 2700K included<br>* 3000K available upon request<br>colour rendering index: 80 CRI standard<br>* ≥ 90 CRI upon request<br>expected lifetime: 25 000h |
| control:        | refer to our recommended list of dimmer models                                                                                                                                                                                                                          |
| weight:         | min. 24lb / 10.8kg                                                                                                                                                                                                                                                      |
| certifications: |                                                                                                                                                                                                                                                                         |
| warranty:       | 2 years                                                                                                                                                                                                                                                                 |