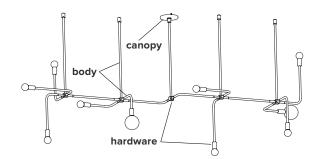

| TYPE           | Pendant                                                                                                                                           |  |  |  |  |
|----------------|---------------------------------------------------------------------------------------------------------------------------------------------------|--|--|--|--|
| CONSTRUCTION   | Powder coated aluminium body<br>Powder coated steel canopy<br>Brass hardware<br>Milk glass globes                                                 |  |  |  |  |
| SPECIFICATIONS | Source: LED lamp provided (G9 base)<br>Power consumption: 1 × 4.5W + 3 × 3.5W<br>Lumen output: 1272Im                                             |  |  |  |  |
|                | Colour temperature: 2700K included<br>* 3000K available upon request<br>Colour rendering index: ≥ 90 CRI standard<br>Expected lifetime: ≥ 25 000h |  |  |  |  |
| CONTROL        | Refer to our recommended list of dimmer models                                                                                                    |  |  |  |  |
| TOTAL HEIGHT   | A: 23" B: 27" C: 31" D: 35" E: 41" F: 53"<br>58cm 69cm 79cm 90cm 104cm 135cm                                                                      |  |  |  |  |
| WEIGHT         | Min. 2.4 lb / 1.1 Kg                                                                                                                              |  |  |  |  |
| CERTIFICATIONS | · " · · · · · · · · · · · · · · · · · ·                                                                                                           |  |  |  |  |
| WARRANTY       | 2 years                                                                                                                                           |  |  |  |  |

### **BEAUBIEN 05**

| type:           | suspension                                                                                                                                                                                                                                                                       |
|-----------------|----------------------------------------------------------------------------------------------------------------------------------------------------------------------------------------------------------------------------------------------------------------------------------|
| construction:   | powder coated aluminum body<br>powder coated steel canopy<br>brass hardware<br>milk glass globe                                                                                                                                                                                  |
| specifications: | source: LED lamp provided (G9 base)<br>power consumption: 1 x 4.5W, 7 x 3.5W<br>lumen output: 2473Im<br>colour temperature: 2700K included<br>* 3000K available upon request<br>colour rendering index: 80 CRI standard<br>* ≥ 90 CRI upon request<br>expected lifetime: 25 000h |
| control:        | refer to our recommended list of dimmer models                                                                                                                                                                                                                                   |
| weight:         | min. 6lb / 2.7kg                                                                                                                                                                                                                                                                 |
| certifications: |                                                                                                                                                                                                                                                                                  |
| warranty:       | 2 years                                                                                                                                                                                                                                                                          |

### **BEAUBIEN 06**

| type:           | suspension                                                                                                                                                                                                                                                                       |
|-----------------|----------------------------------------------------------------------------------------------------------------------------------------------------------------------------------------------------------------------------------------------------------------------------------|
| construction:   | powder coated aluminum body<br>powder coated steel canopy<br>brass hardware<br>milk glass globe                                                                                                                                                                                  |
| specifications: | source: LED lamp provided (G9 base)<br>power consumption: 2 x 4.5W, 8 x 3.5W<br>lumen output: 3147Im<br>colour temperature: 2700K included<br>* 3000K available upon request<br>colour rendering index: 80 CRI standard<br>* ≥ 90 CRI upon request<br>expected lifetime: 25 000h |
| control:        | refer to our recommended list of dimmer models                                                                                                                                                                                                                                   |
| weight:         | min. 12lb / 5.4kg                                                                                                                                                                                                                                                                |
| certifications: | с 🗓 из с е и из из из из из из из на                                                                                                                                                                                                         |
| warranty:       | 2 years                                                                                                                                                                                                                                                                          |

### **BEAUBIEN 07**

| type:           | suspension                                                                                                                                                                                                                                                                        |
|-----------------|-----------------------------------------------------------------------------------------------------------------------------------------------------------------------------------------------------------------------------------------------------------------------------------|
| construction:   | powder coated aluminum body<br>powder coated steel canopy<br>brass hardware<br>milk glass globe                                                                                                                                                                                   |
| specifications: | source: LED lamp provided (G9 base)<br>power consumption: 2 x 4.5W, 10 x 3.5W<br>lumen output: 3746Im<br>colour temperature: 2700K included<br>* 3000K available upon request<br>colour rendering index: 80 CRI standard<br>* ≥ 90 CRI upon request<br>expected lifetime: 25 000h |
| control:        | refer to our recommended list of dimmer models                                                                                                                                                                                                                                    |
| weight:         | min. 24lb / 10.8kg                                                                                                                                                                                                                                                                |
| certifications: |                                                                                                                                                                                                                                                                                   |
| warranty:       | 2 years                                                                                                                                                                                                                                                                           |

### **BEAUBIEN 08**

| type:           | suspension                                                                                                                                                                                                                                                             |
|-----------------|------------------------------------------------------------------------------------------------------------------------------------------------------------------------------------------------------------------------------------------------------------------------|
| construction:   | powder coated aluminum shade and body<br>powder coated steel canopy<br>brass hardware<br>milk glass globe                                                                                                                                                              |
| specifications: | source: LED lamp provided (G9 base)<br>power consumption: 6 x 3.5W<br>lumen output: 1084lm<br>colour temperature: 2700K included<br>* 3000K available upon request<br>colour rendering index: 80 CRI standard<br>* ≥ 90 CRI upon request<br>expected lifetime: 25 000h |
| control:        | refer to our recommended list of dimmer models                                                                                                                                                                                                                         |
| weight:         | 6lb / 2.7kg                                                                                                                                                                                                                                                            |
| certifications: | сЩ <sub>изтв</sub> ( Є жонз 🙆 IР20                                                                                                                                                                                                                                     |
| warranty:       | 2 years                                                                                                                                                                                                                                                                |

### **BEAUBIEN 09**

| type:           | suspension                                                                                                                                                                                                                                                             |
|-----------------|------------------------------------------------------------------------------------------------------------------------------------------------------------------------------------------------------------------------------------------------------------------------|
| construction:   | powder coated aluminum shade and body<br>powder coated steel canopy<br>brass hardware<br>milk glass globe                                                                                                                                                              |
| specifications: | source: LED lamp provided (G9 base)<br>power consumption: 8 x 3.5W<br>lumen output: 1426lm<br>colour temperature: 2700K included<br>* 3000K available upon request<br>colour rendering index: 80 CRI standard<br>* ≥ 90 CRI upon request<br>expected lifetime: 25 000h |
| control:        | refer to our recommended list of dimmer models                                                                                                                                                                                                                         |
| weight:         | min. 12lb / 5.4kg                                                                                                                                                                                                                                                      |
| certifications: |                                                                                                                                                                                                                                                                        |
| warranty:       | 2 years                                                                                                                                                                                                                                                                |

### **BEAUBIEN 10**

| type:           | suspension                                                                                                                                                                                                                                                              |
|-----------------|-------------------------------------------------------------------------------------------------------------------------------------------------------------------------------------------------------------------------------------------------------------------------|
| construction:   | powder coated aluminum shade and body<br>powder coated steel canopy<br>brass hardware<br>milk glass globe                                                                                                                                                               |
| specifications: | source: LED lamp provided (G9 base)<br>power consumption: 10 x 3.5W<br>lumen output: 1790lm<br>colour temperature: 2700K included<br>* 3000K available upon request<br>colour rendering index: 80 CRI standard<br>* ≥ 90 CRI upon request<br>expected lifetime: 25 000h |
| control:        | refer to our recommended list of dimmer models                                                                                                                                                                                                                          |
| weight:         | min. 24lb / 10.8kg                                                                                                                                                                                                                                                      |
| certifications: |                                                                                                                                                                                                                                                                         |
| warranty:       | 2 years                                                                                                                                                                                                                                                                 |