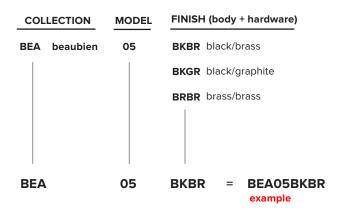

# Order Guide: SKU

WALL

|            |                                                                                                                                                                          | Example    | Fill with your selection |
|------------|--------------------------------------------------------------------------------------------------------------------------------------------------------------------------|------------|--------------------------|
| COLLECTION | <b>BEA</b><br>Beaubien                                                                                                                                                   | BEA        | BEA                      |
| MODEL      | 02                                                                                                                                                                       | 02         | 02                       |
| FINISH     | BK Flat black                                                                                                                                                            | BK         | ВК                       |
| HARDWARE   | BR Brass<br>GR Graphite                                                                                                                                                  | BR         |                          |
| HEIGHT     | <ul> <li>A 23" / 58 cm</li> <li>B 27" / 69 cm</li> <li>C 31" / 79 cm</li> <li>D 35" / 89 cm</li> <li>E 41" / 104 cm</li> <li>F 53" / 135 cm</li> <li>V custom</li> </ul> | A          |                          |
| FULL SKU   |                                                                                                                                                                          | BEA02BKBRA |                          |
|            |                                                                                                                                                                          | NOTES      |                          |