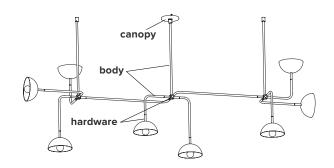

| TYPE           | Pendant                                                                                                                                           |  |  |  |  |
|----------------|---------------------------------------------------------------------------------------------------------------------------------------------------|--|--|--|--|
| CONSTRUCTION   | Powder coated aluminium body<br>Powder coated steel canopy<br>Brass hardware<br>Milk glass globes                                                 |  |  |  |  |
| SPECIFICATIONS | Source: LED lamp provided (G9 base)<br>Power consumption: 1 × 4.5W + 3 × 3.5W<br>Lumen output: 1272Im                                             |  |  |  |  |
|                | Colour temperature: 2700K included<br>* 3000K available upon request<br>Colour rendering index: ≥ 90 CRI standard<br>Expected lifetime: ≥ 25 000h |  |  |  |  |
| CONTROL        | Refer to our recommended list of dimmer models                                                                                                    |  |  |  |  |
| TOTAL HEIGHT   | A: 23" B: 27" C: 31" D: 35" E: 41" F: 53"<br>58cm 69cm 79cm 90cm 104cm 135cm                                                                      |  |  |  |  |
| WEIGHT         | Min. 2.4 lb / 1.1 Kg                                                                                                                              |  |  |  |  |
| CERTIFICATIONS | · " · · · · · · · · · · · · · · · · · ·                                                                                                           |  |  |  |  |
| WARRANTY       | 2 years                                                                                                                                           |  |  |  |  |