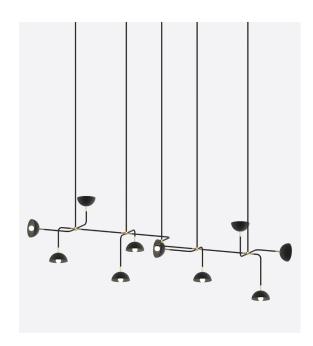

### **BEAUBIEN 10**

| type:           | suspension                                                                                                                                                                                                                                                              |
|-----------------|-------------------------------------------------------------------------------------------------------------------------------------------------------------------------------------------------------------------------------------------------------------------------|
| construction:   | powder coated aluminum shade and body<br>powder coated steel canopy<br>brass hardware<br>milk glass globe                                                                                                                                                               |
| specifications: | source: LED lamp provided (G9 base)<br>power consumption: 10 x 3.5W<br>lumen output: 1790lm<br>colour temperature: 2700K included<br>* 3000K available upon request<br>colour rendering index: 80 CRI standard<br>* ≥ 90 CRI upon request<br>expected lifetime: 25 000h |
| control:        | refer to our recommended list of dimmer models                                                                                                                                                                                                                          |
| weight:         | min. 24lb / 10.8kg                                                                                                                                                                                                                                                      |
| certifications: |                                                                                                                                                                                                                                                                         |
| warranty:       | 2 years                                                                                                                                                                                                                                                                 |