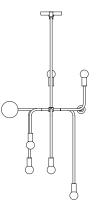

### **BEAUBIEN 06**

| type:           | suspension                                                                                                                                                                                                                                                                       |
|-----------------|----------------------------------------------------------------------------------------------------------------------------------------------------------------------------------------------------------------------------------------------------------------------------------|
| construction:   | powder coated aluminum body<br>powder coated steel canopy<br>brass hardware<br>milk glass globe                                                                                                                                                                                  |
| specifications: | source: LED lamp provided (G9 base)<br>power consumption: 2 x 4.5W, 8 x 3.5W<br>lumen output: 3147Im<br>colour temperature: 2700K included<br>* 3000K available upon request<br>colour rendering index: 80 CRI standard<br>* ≥ 90 CRI upon request<br>expected lifetime: 25 000h |
| control:        | refer to our recommended list of dimmer models                                                                                                                                                                                                                                   |
| weight:         | min. 12lb / 5.4kg                                                                                                                                                                                                                                                                |
| certifications: | с 🗓 из с е и из из из из из из из на                                                                                                                                                                                                         |
| warranty:       | 2 years                                                                                                                                                                                                                                                                          |