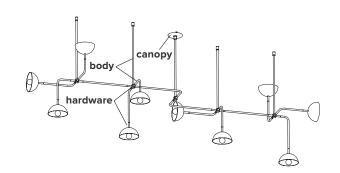

# **BEAUBIEN SUSPENSION**

The Beaubien Collection's strong black lines bend in and out of space, moving effortlessly between simplicity and ornamentation. Round and cubic brass connectors complete the lamps' structures and add a rich material contrast to the powder coated rods. The collection's industrial and graphic aesthetic is imbued with a palette of influences, from traditional Chinese screens to the Memphis movement. Each influence strengthens the collection, creating nuance within its timeless character.