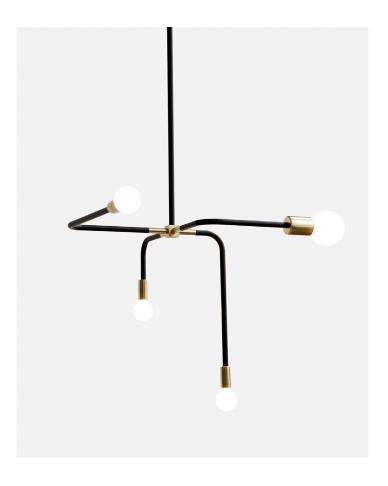

# **BEAUBIEN SUSPENSION**

The Beaubien Collection's strong black lines bend in and out of space, moving effortlessly between simplicity and ornamentation. Round and cubic brass connectors complete the lamps' structures and add a rich material contrast to the powder coated rods. The collection's industrial and graphic aesthetic is imbued with a palette of influences, from traditional Chinese screens to the Memphis movement. Each influence strengthens the collection, creating nuance within its timeless character.