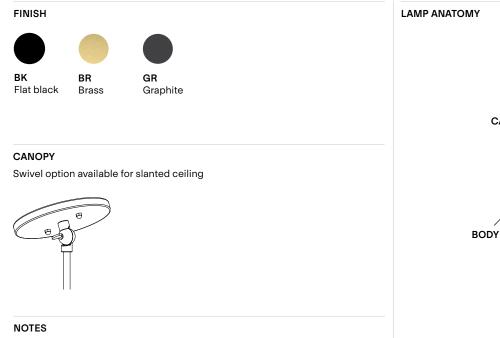

# Order Guide: SKU

WALL

|            |                                                                                                                                                                          | Example    | Fill with your selection |
|------------|--------------------------------------------------------------------------------------------------------------------------------------------------------------------------|------------|--------------------------|
| COLLECTION | <b>BEA</b><br>Beaubien                                                                                                                                                   | BEA        | BEA                      |
| MODEL      | 02                                                                                                                                                                       | 02         | 02                       |
| FINISH     | BK Flat black                                                                                                                                                            | BK         | ВК                       |
| HARDWARE   | BR Brass<br>GR Graphite                                                                                                                                                  | BR         |                          |
| HEIGHT     | <ul> <li>A 23" / 58 cm</li> <li>B 27" / 69 cm</li> <li>C 31" / 79 cm</li> <li>D 35" / 89 cm</li> <li>E 41" / 104 cm</li> <li>F 53" / 135 cm</li> <li>V custom</li> </ul> | A          |                          |
| FULL SKU   |                                                                                                                                                                          | BEA02BKBRA |                          |
|            |                                                                                                                                                                          | NOTES      |                          |

### lambert&fils

- Must be installed by an electrician
- Not protected against liquids (refer to IP20)
   Additional charges for modifications or for special orders
- Please refer to maintenance sheet on website for cleaning instructions