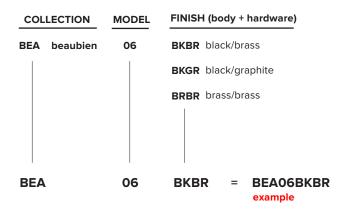

# Order Guide: SKU

WALL

|            |                                                                                                                                                                          | Example    | Fill with your selection |
|------------|--------------------------------------------------------------------------------------------------------------------------------------------------------------------------|------------|--------------------------|
| COLLECTION | <b>BEA</b><br>Beaubien                                                                                                                                                   | BEA        | BEA                      |
| MODEL      | 02                                                                                                                                                                       | 02         | 02                       |
| FINISH     | BK Flat black                                                                                                                                                            | BK         | ВК                       |
| HARDWARE   | BR Brass<br>GR Graphite                                                                                                                                                  | BR         |                          |
| HEIGHT     | <ul> <li>A 23" / 58 cm</li> <li>B 27" / 69 cm</li> <li>C 31" / 79 cm</li> <li>D 35" / 89 cm</li> <li>E 41" / 104 cm</li> <li>F 53" / 135 cm</li> <li>V custom</li> </ul> | A          |                          |
| FULL SKU   |                                                                                                                                                                          | BEA02BKBRA |                          |
|            |                                                                                                                                                                          | NOTES      |                          |