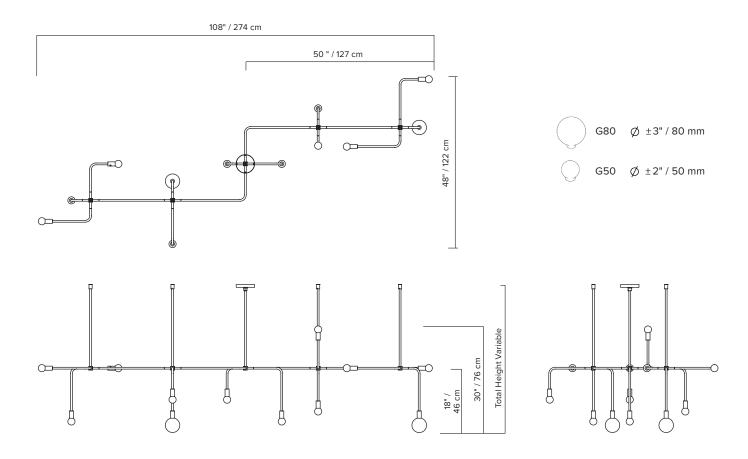

# **BEAUBIEN SUSPENSION**

The Beaubien Collection's strong black lines bend in and out of space, moving effortlessly between simplicity and ornamentation. Round and cubic brass connectors complete the lamps' structures and add a rich material contrast to the powder coated rods. The collection's industrial and graphic aesthetic is imbued with a palette of influences, from traditional Chinese screens to the Memphis movement. Each influence strengthens the collection, creating nuance within its timeless character.

| TYPE           | Pendant                                                                                                                                           |  |  |  |  |
|----------------|---------------------------------------------------------------------------------------------------------------------------------------------------|--|--|--|--|
| CONSTRUCTION   | Powder coated aluminium body<br>Powder coated steel canopy<br>Brass hardware<br>Milk glass globes                                                 |  |  |  |  |
| SPECIFICATIONS | Source: LED lamp provided (G9 base)<br>Power consumption: 1 × 4.5W + 3 × 3.5W<br>Lumen output: 1272Im                                             |  |  |  |  |
|                | Colour temperature: 2700K included<br>* 3000K available upon request<br>Colour rendering index: ≥ 90 CRI standard<br>Expected lifetime: ≥ 25 000h |  |  |  |  |
| CONTROL        | Refer to our recommended list of dimmer models                                                                                                    |  |  |  |  |
| TOTAL HEIGHT   | A: 23" B: 27" C: 31" D: 35" E: 41" F: 53"<br>58cm 69cm 79cm 90cm 104cm 135cm                                                                      |  |  |  |  |
| WEIGHT         | Min. 2.4 lb / 1.1 Kg                                                                                                                              |  |  |  |  |
| CERTIFICATIONS | · " · · · · · · · · · · · · · · · · · ·                                                                                                           |  |  |  |  |
| WARRANTY       | 2 years                                                                                                                                           |  |  |  |  |