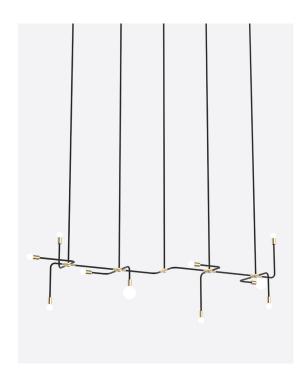

### **BEAUBIEN 05**

| type:           | suspension                                                                                                                                                                                                                                                                       |
|-----------------|----------------------------------------------------------------------------------------------------------------------------------------------------------------------------------------------------------------------------------------------------------------------------------|
| construction:   | powder coated aluminum body<br>powder coated steel canopy<br>brass hardware<br>milk glass globe                                                                                                                                                                                  |
| specifications: | source: LED lamp provided (G9 base)<br>power consumption: 1 x 4.5W, 7 x 3.5W<br>lumen output: 2473Im<br>colour temperature: 2700K included<br>* 3000K available upon request<br>colour rendering index: 80 CRI standard<br>* ≥ 90 CRI upon request<br>expected lifetime: 25 000h |
| control:        | refer to our recommended list of dimmer models                                                                                                                                                                                                                                   |
| weight:         | min. 6lb / 2.7kg                                                                                                                                                                                                                                                                 |
| certifications: |                                                                                                                                                                                                                                                                                  |
| warranty:       | 2 years                                                                                                                                                                                                                                                                          |