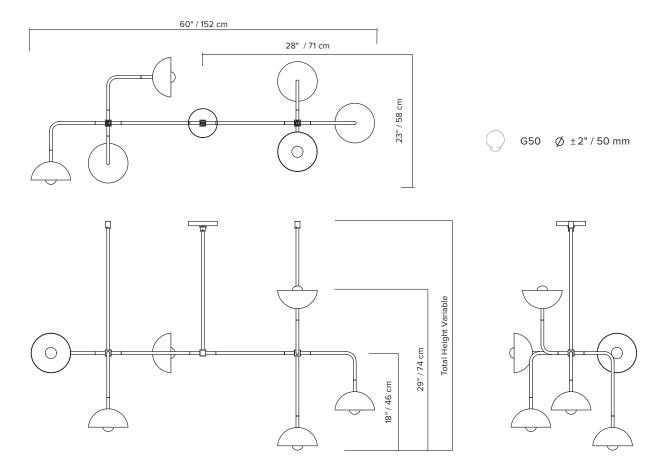

### **BEAUBIEN 08**

| type:           | suspension                                                                                                                                                                                                                                                             |
|-----------------|------------------------------------------------------------------------------------------------------------------------------------------------------------------------------------------------------------------------------------------------------------------------|
| construction:   | powder coated aluminum shade and body<br>powder coated steel canopy<br>brass hardware<br>milk glass globe                                                                                                                                                              |
| specifications: | source: LED lamp provided (G9 base)<br>power consumption: 6 x 3.5W<br>lumen output: 1084lm<br>colour temperature: 2700K included<br>* 3000K available upon request<br>colour rendering index: 80 CRI standard<br>* ≥ 90 CRI upon request<br>expected lifetime: 25 000h |
| control:        | refer to our recommended list of dimmer models                                                                                                                                                                                                                         |
| weight:         | 6lb / 2.7kg                                                                                                                                                                                                                                                            |
| certifications: | сЩ <sub>изтв</sub> ( Є жонз 🙆 IР20                                                                                                                                                                                                                                     |
| warranty:       | 2 years                                                                                                                                                                                                                                                                |