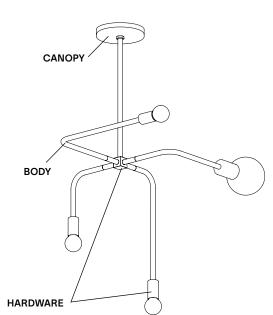

# **BEAUBIEN SUSPENSION**

The Beaubien Collection's strong black lines bend in and out of space, moving effortlessly between simplicity and ornamentation. Round and cubic brass connectors complete the lamps' structures and add a rich material contrast to the powder coated rods. The collection's industrial and graphic aesthetic is imbued with a palette of influences, from traditional Chinese screens to the Memphis movement. Each influence strengthens the collection, creating nuance within its timeless character.