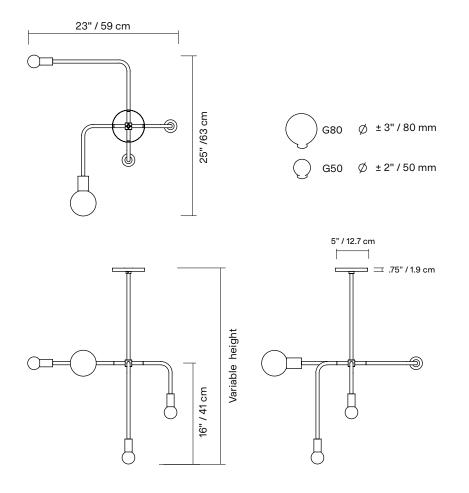

| TYPE           | Pendant                                                                                                                                           |  |  |  |  |
|----------------|---------------------------------------------------------------------------------------------------------------------------------------------------|--|--|--|--|
| CONSTRUCTION   | Powder coated aluminium body<br>Powder coated steel canopy<br>Brass hardware<br>Milk glass globes                                                 |  |  |  |  |
| SPECIFICATIONS | Source: LED lamp provided (G9 base)<br>Power consumption: 1 × 4.5W + 3 × 3.5W<br>Lumen output: 1272Im                                             |  |  |  |  |
|                | Colour temperature: 2700K included<br>* 3000K available upon request<br>Colour rendering index: ≥ 90 CRI standard<br>Expected lifetime: ≥ 25 000h |  |  |  |  |
| CONTROL        | Refer to our recommended list of dimmer models                                                                                                    |  |  |  |  |
| TOTAL HEIGHT   | A: 23" B: 27" C: 31" D: 35" E: 41" F: 53"<br>58cm 69cm 79cm 90cm 104cm 135cm                                                                      |  |  |  |  |
| WEIGHT         | Min. 2.4 lb / 1.1 Kg                                                                                                                              |  |  |  |  |
| CERTIFICATIONS | · " · · · · · · · · · · · · · · · · · ·                                                                                                           |  |  |  |  |
| WARRANTY       | 2 years                                                                                                                                           |  |  |  |  |

### lambert&fils

\*dimensions are approximate and may vary slightly