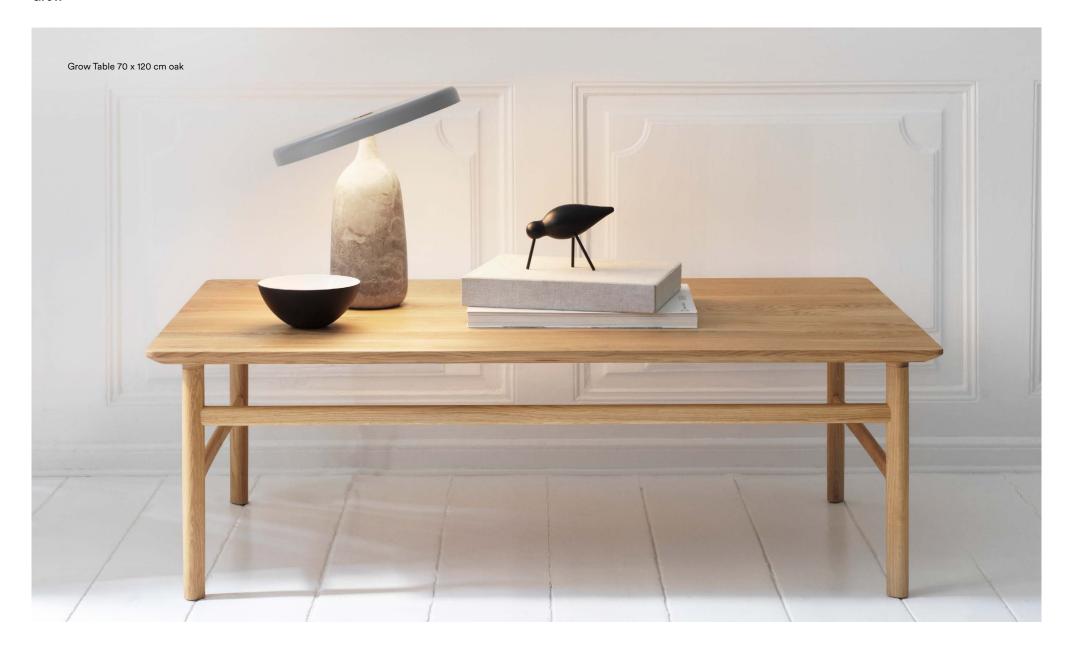

# Simple luxury in solid oak

The Grow coffee table is made of solid oak in a finely balanced design with references to classic Danish shaker style. The table is named for the smooth transition between the tabletop and legs, which gives the impression that the legs are growing out of the tabletop. With its simple silhouette and shapely details, Grow alludes to the luxury of simplicity. The tabletop's chamfered edges and the oval legs lend the table a visual lightness, allowing the gorgeous oak wood to take center stage. Grow is a versatile design with timeless class.

#### Description

The Grow coffee table is named for the smooth transition between the tabletop and legs, which gives the impression that the legs are growing out of the tabletop. With its simple silhouette and shapely details, Grow alludes to the luxury of simplicity. The tabletop's chamfered edges and the oval legs lend the table a visual lightness, allowing the gorgeous oak to take center stage

## normann

Grow Table 50 x 60 cm oak, Grow Table 70 x 120 cm oak