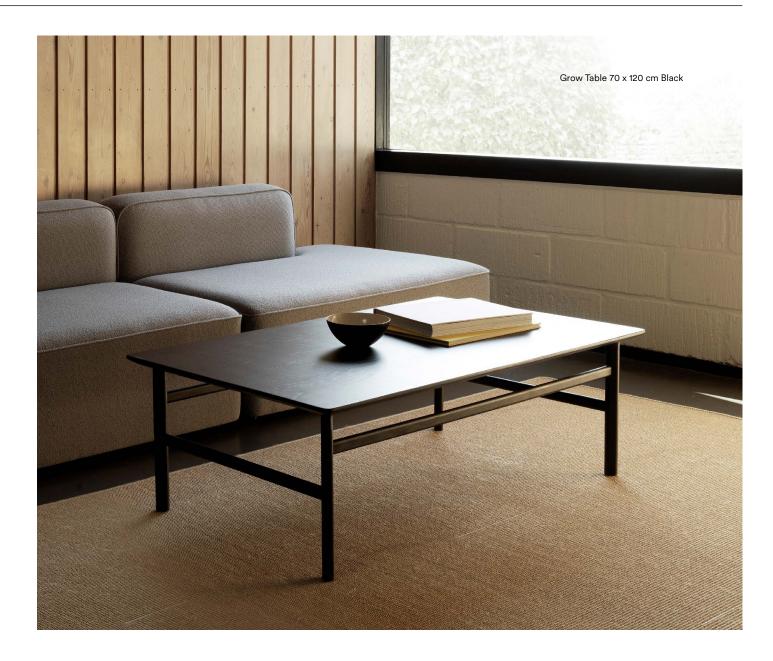

# **Material Options**

Smoked oak

Black

#### normann

Grow Table 50 x 60 cm Black

normann