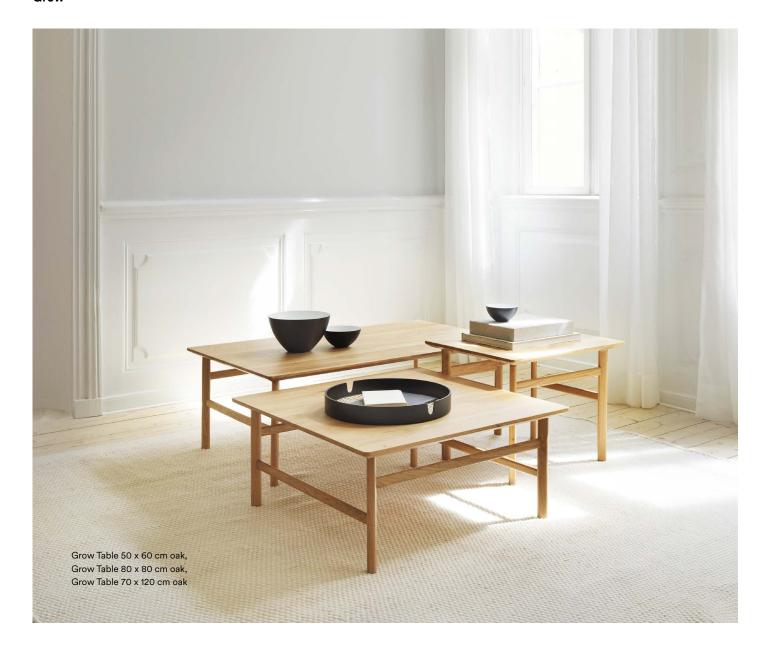

# Simple luxury in solid oak

The Grow coffee table is made of solid oak in a finely balanced design with references to classic Danish shaker style. The table is named for the smooth transition between the tabletop and legs, which gives the impression that the legs are growing out of the tabletop. With its simple silhouette and shapely details, Grow alludes to the luxury of simplicity. The tabletop's chamfered edges and the oval legs lend the table a visual lightness, allowing the gorgeous oak wood to take center stage. Grow is a versatile design with timeless class.

#### Description

The Grow coffee table is named for the smooth transition between the tabletop and legs, which gives the impression that the legs are growing out of the tabletop. With its simple silhouette and shapely details, Grow alludes to the luxury of simplicity. The tabletop's chamfered edges and the oval legs lend the table a visual lightness, allowing the gorgeous oak to take center stage

## normann

Grow Table 50 x 60 cm oak, Grow Table 70 x 120 cm oak