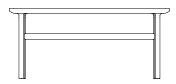

# Simple luxury in solid oak

The Grow coffee table is made of solid oak in a finely balanced design with references to classic Danish shaker style. The table is named for the smooth transition between the tabletop and legs, which gives the impression that the legs are growing out of the tabletop. With its simple silhouette and shapely details, Grow alludes to the luxury of simplicity. The tabletop's chamfered edges and the oval legs lend the table a visual lightness, allowing the gorgeous oak wood to take center stage. Grow is a versatile design with timeless class.

# **Collection Overview**

**Grow Table 50 x 60 cm** H: 45 x L: 50 x D: 60 cm **Grow Table 70 x 120 cm** H: 40 x L: 120 x D: 70 cm **Grow Table 80 x 80 cm** H: 35 x L: 80 x D: 80 cm

#### Description

The Grow coffee table is named for the smooth transition between the tabletop and legs, which gives the impression that the legs are growing out of the tabletop. With its simple silhouette and shapely details, Grow alludes to the luxury of simplicity. The tabletop's chamfered edges and the oval legs lend the table a visual lightness, allowing the gorgeous oak to take center stage