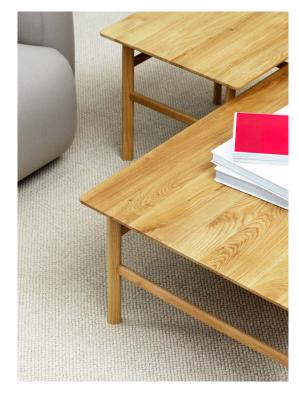

# Simple luxury in solid oak

The Grow coffee table is made of solid oak in a finely balanced design with references to classic Danish shaker style. The table is named for the smooth transition between the tabletop and legs, which gives the impression that the legs are growing out of the tabletop. With its simple silhouette and shapely details, Grow alludes to the luxury of simplicity. The tabletop's chamfered edges and the oval legs lend the table a visual lightness, allowing the gorgeous oak wood to take center stage. Grow is a versatile design with timeless class.

#### Description

The Grow coffee table is named for the smooth transition between the tabletop and legs, which gives the impression that the legs are growing out of the tabletop. With its simple silhouette and shapely details, Grow alludes to the luxury of simplicity. The tabletop's chamfered edges and the oval legs lend the table a visual lightness, allowing the gorgeous oak to take center stage

## normann

Grow Table 50 x 60 cm oak, Grow Table 70 x 120 cm oak