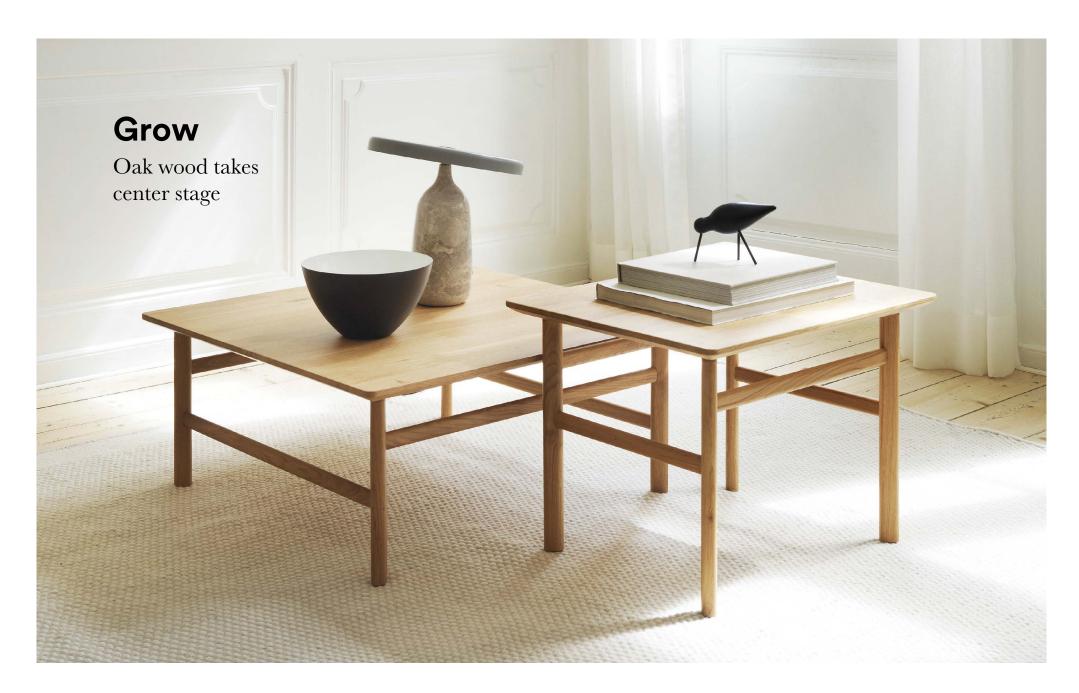

# Simple luxury in solid oak

The Grow coffee table is made of solid oak in a finely balanced design with references to classic Danish shaker style. The table is named for the smooth transition between the tabletop and legs, which gives the impression that the legs are growing out of the tabletop. With its simple silhouette and shapely details, Grow alludes to the luxury of simplicity. The tabletop's chamfered edges and the oval legs lend the table a visual lightness, allowing the gorgeous oak wood to take center stage. Grow is a versatile design with timeless class.

#### Description

The Grow coffee table is named for the smooth transition between the tabletop and legs, which gives the impression that the legs are growing out of the tabletop. With its simple silhouette and shapely details, Grow alludes to the luxury of simplicity. The tabletop's chamfered edges and the oval legs lend the table a visual lightness, allowing the gorgeous oak to take center stage