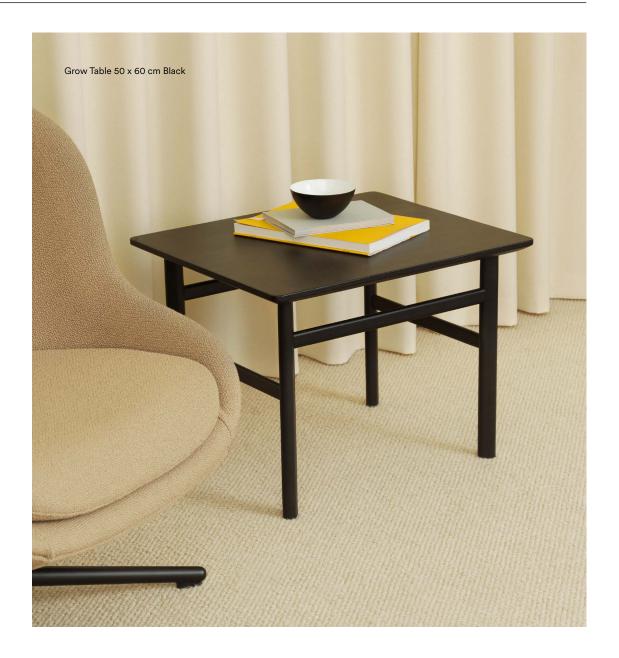

#### Description

The Grow coffee table is named for the smooth transition between the tabletop and legs, which gives the impression that the legs are growing out of the tabletop. With its simple silhouette and shapely details, Grow alludes to the luxury of simplicity. The tabletop's chamfered edges and the oval legs lend the table a visual lightness, allowing the gorgeous oak to take center stage

#### Designer / Year Of Design

Simon Legald / 2017

#### Material

Lacquered oak or painted and lacquered oak

#### Construction

Grow table is delivered assembled.

#### Maintenance

Clean with a damp cloth.

Please be aware that sharp objects can leave marks.

#### normann

# **Material Options**







Smoked oak

Black



## normann



Grow Table 50 x 60 cm oak, Grow Table 70 x 120 cm oak



#### normann



#### normann





Grow Table 50 x 60 cm Black

normann