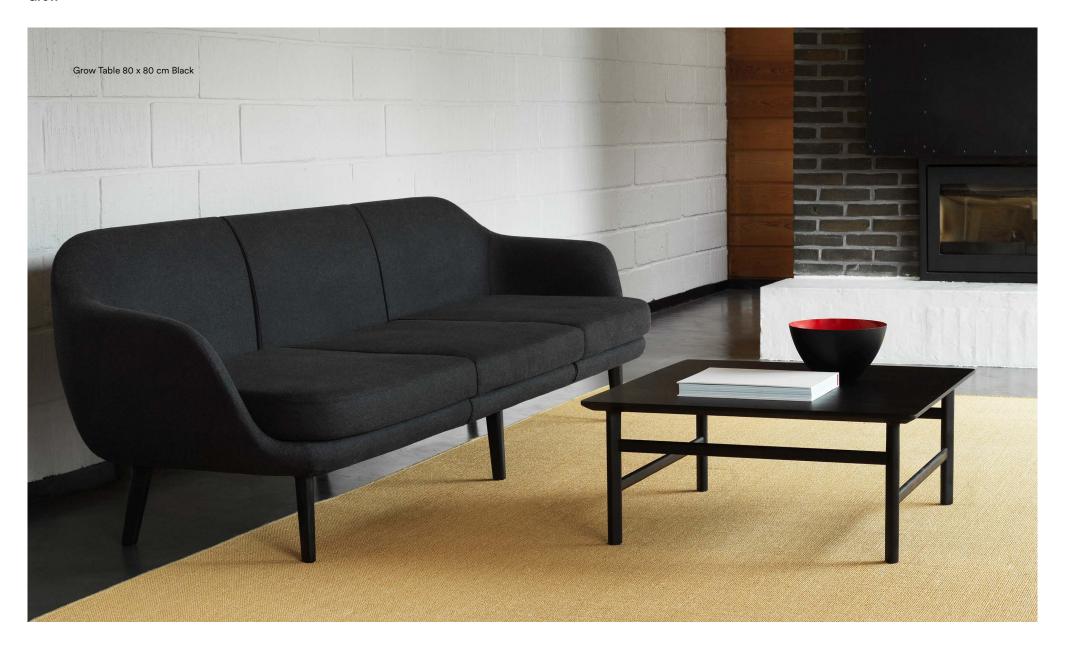

# Simple luxury in solid oak

The Grow coffee table is made of solid oak in a finely balanced design with references to classic Danish shaker style. The table is named for the smooth transition between the tabletop and legs, which gives the impression that the legs are growing out of the tabletop. With its simple silhouette and shapely details, Grow alludes to the luxury of simplicity. The tabletop's chamfered edges and the oval legs lend the table a visual lightness, allowing the gorgeous oak wood to take center stage. Grow is a versatile design with timeless class.

#### Description

The Grow coffee table is named for the smooth transition between the tabletop and legs, which gives the impression that the legs are growing out of the tabletop. With its simple silhouette and shapely details, Grow alludes to the luxury of simplicity. The tabletop's chamfered edges and the oval legs lend the table a visual lightness, allowing the gorgeous oak to take center stage

# **Collection Overview**

**Grow Table 50 x 60 cm** H: 45 x L: 50 x D: 60 cm **Grow Table 70 x 120 cm** H: 40 x L: 120 x D: 70 cm **Grow Table 80 x 80 cm** H: 35 x L: 80 x D: 80 cm