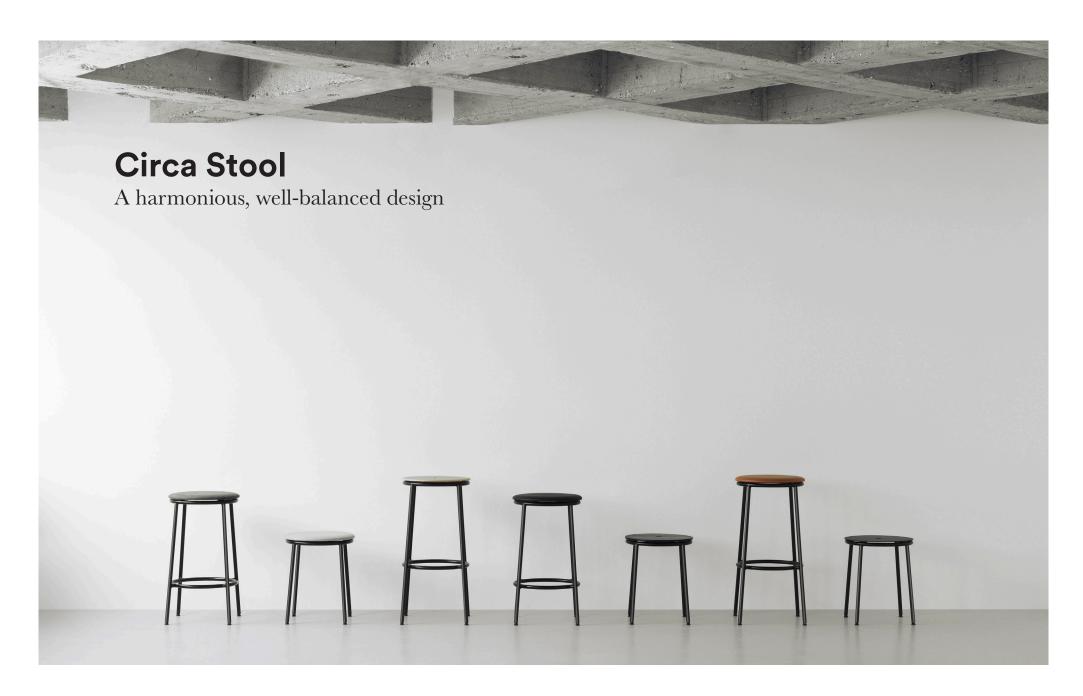

# A stool designed to stand the test of time

Normann Copenhagen introduces its new stool series, Circa — a design celebrating classic minimalism. The smooth, curved edges of the seat rest on a sturdy base crafted in black powder coated steel. As implied by its name, circles are a recurring element in the design of the stool series. The distinctive, circular shape of the seat is repeated in the rounded footrest as well as in the practical hole in the middle of the seat, which allows for the stool to be easily carried around. The use of repetition ensures a harmonious and well-balanced expression in the design. With its contemporary and utilitarian look, the Circa stool series accommodates modern interior's demand for simplicity and functionality and offers the perfect solution for seating in residential or commercial spaces.