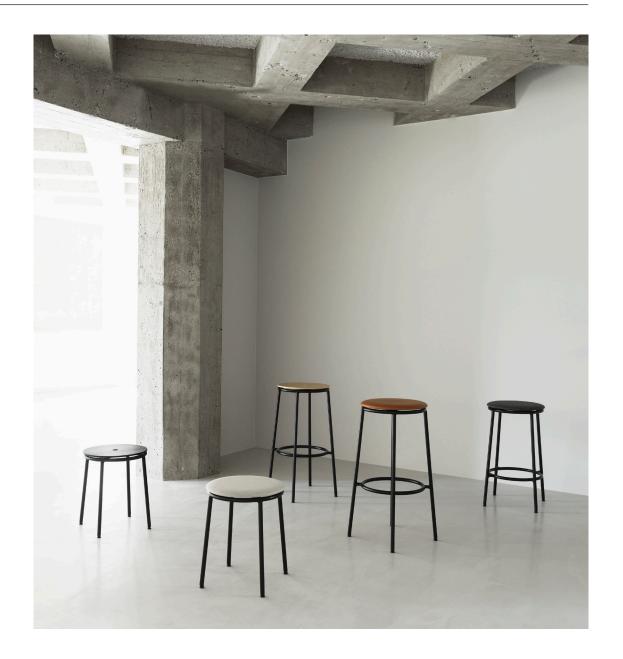

# A stool designed to stand the test of time

Normann Copenhagen introduces its new stool series, Circa — a design celebrating classic minimalism. The smooth, curved edges of the seat rest on a sturdy base crafted in black powder coated steel. As implied by its name, circles are a recurring element in the design of the stool series. The distinctive, circular shape of the seat is repeated in the rounded footrest as well as in the practical hole in the middle of the seat, which allows for the stool to be easily carried around. The use of repetition ensures a harmonious and well-balanced expression in the design. With its contemporary and utilitarian look, the Circa stool series accommodates modern interior's demand for simplicity and functionality and offers the perfect solution for seating in residential or commercial spaces.

## **Collection Overview**

Circa Stool 65 cm H: 65 x W: 37 cm

Circa Stool 45 cm H: 65 x W: 37 cm

#### Description

The Circa stool is a minimalistic and timeless stool comprising a steel tube frame and an oak veneer, aluminum or upholstered seat available in either textile or leather. The circular seat rests on a slender steel base in black powder steel. Available in three different sizes, Circa offers a timeless stool suitable for bars, kitchen islands, or extra seating by the dinner table.

#### Seat

Oak

Black oak

Black aluminum