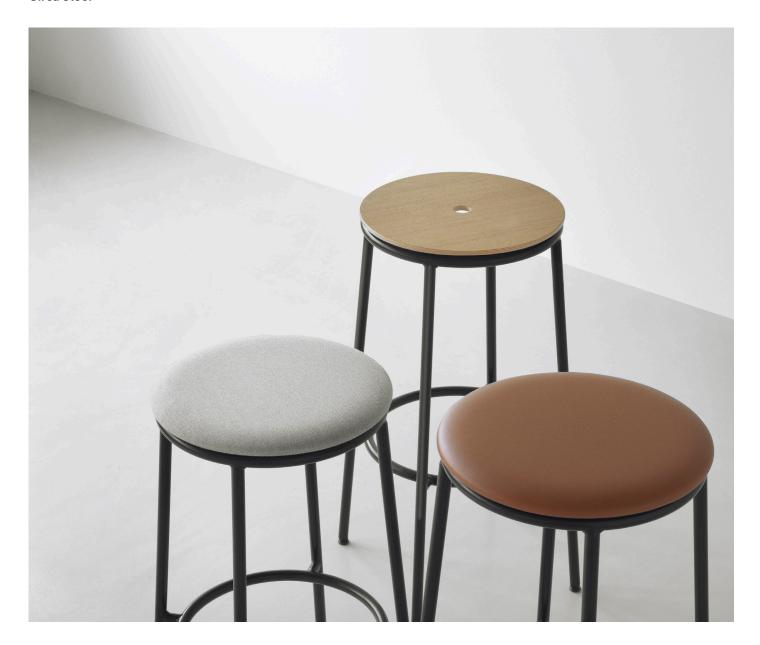

# A stool designed to stand the test of time

Normann Copenhagen introduces its new stool series, Circa — a design celebrating classic minimalism. The smooth, curved edges of the seat rest on a sturdy base crafted in black powder coated steel. As implied by its name, circles are a recurring element in the design of the stool series. The distinctive, circular shape of the seat is repeated in the rounded footrest as well as in the practical hole in the middle of the seat, which allows for the stool to be easily carried around. The use of repetition ensures a harmonious and well-balanced expression in the design. With its contemporary and utilitarian look, the Circa stool series accommodates modern interior's demand for simplicity and functionality and offers the perfect solution for seating in residential or commercial spaces.

#### Description

The Circa stool is a minimalistic and timeless stool comprising a steel tube frame and an oak veneer, aluminum or upholstered seat available in either textile or leather. The circular seat rests on a slender steel base in black powder steel. Available in three different sizes, Circa offers a timeless stool suitable for bars, kitchen islands, or extra seating by the dinner table.

#### Material

Legs: black powder coated steel. Seat: lacquered oak veneer, black lacquered oak veneer, aluminum or upholstery.

#### Construction

The Circa stool comprises a black powder coated steel frame and a circular oak veneer, Aluminum or upholstered seat. Circa is delivered assembled.