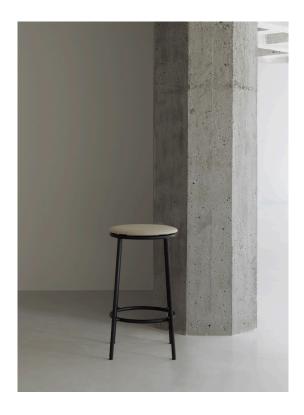

# A stool designed to stand the test of time

Normann Copenhagen introduces its new stool series, Circa — a design celebrating classic minimalism. The smooth, curved edges of the seat rest on a sturdy base crafted in black powder coated steel. As implied by its name, circles are a recurring element in the design of the stool series. The distinctive, circular shape of the seat is repeated in the rounded footrest as well as in the practical hole in the middle of the seat, which allows for the stool to be easily carried around. The use of repetition ensures a harmonious and well-balanced expression in the design. With its contemporary and utilitarian look, the Circa stool series accommodates modern interior's demand for simplicity and functionality and offers the perfect solution for seating in residential or commercial spaces.

#### Description

The Circa stool is a minimalistic and timeless stool comprising a steel tube frame and an oak veneer, aluminum or upholstered seat available in either textile or leather. The circular seat rests on a slender steel base in black powder steel. Available in three different sizes, Circa offers a timeless stool suitable for bars, kitchen islands, or extra seating by the dinner table.

#### Construction

The Circa stool comprises a black powder coated steel frame and a circular oak veneer, Aluminum or upholstered seat. Circa is delivered assembled.