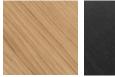

sign

Simon Legald / 2021

#### Material

Legs: black powder coated steel. Seat: lacquered oak veneer, black lacquered oak veneer, aluminum or upholstery.

#### Construction

The Circa stool comprises a black powder coated steel frame and a circular oak veneer, Aluminum or upholstered seat. Circa is delivered assembled.

#### Maintenance

Clean with damp cloth. Textile upholstery: clean with textile or upholstery cleaner. Leather: clean with damp cloth. Use warm water with soap flakes. Frequent vacuuming with a soft fitting is recommended for both textile and leather to preserve color and appearance.

#### Accessories

Comes with PA glides. Felt glides can be purchased separately. See <u>Glides Overview</u>.

# **Material Options**

#### Frame



Black powder coated steel

#### Seat

Oak







Black oak

Black aluminum

#### Upholstery







Ultra Black

Camira Main Line Flax 16 Black



Camira Main Line Flax 20 Sand





normann

COPENHAGEN



### normann