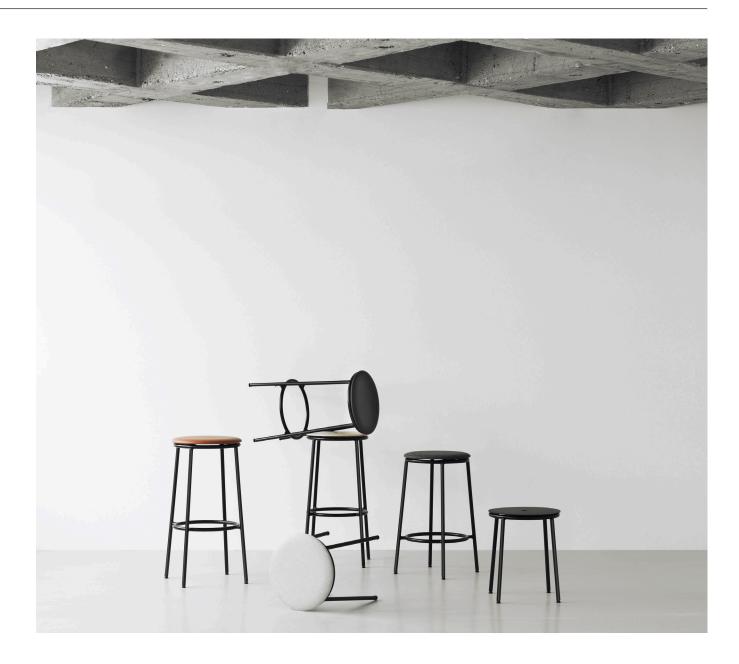

# A stool designed to stand the test of time

Normann Copenhagen introduces its new stool series, Circa — a design celebrating classic minimalism. The smooth, curved edges of the seat rest on a sturdy base crafted in black powder coated steel. As implied by its name, circles are a recurring element in the design of the stool series. The distinctive, circular shape of the seat is repeated in the rounded footrest as well as in the practical hole in the middle of the seat, which allows for the stool to be easily carried around. The use of repetition ensures a harmonious and well-balanced expression in the design. With its contemporary and utilitarian look, the Circa stool series accommodates modern interior's demand for simplicity and functionality and offers the perfect solution for seating in residential or commercial spaces.

#### Description

The Circa stool is a minimalistic and timeless stool comprising a steel tube frame and an oak veneer, aluminum or upholstered seat available in either textile or leather. The circular seat rests on a slender steel base in black powder steel. Available in three different sizes, Circa offers a timeless stool suitable for bars, kitchen islands, or extra seating by the dinner table.