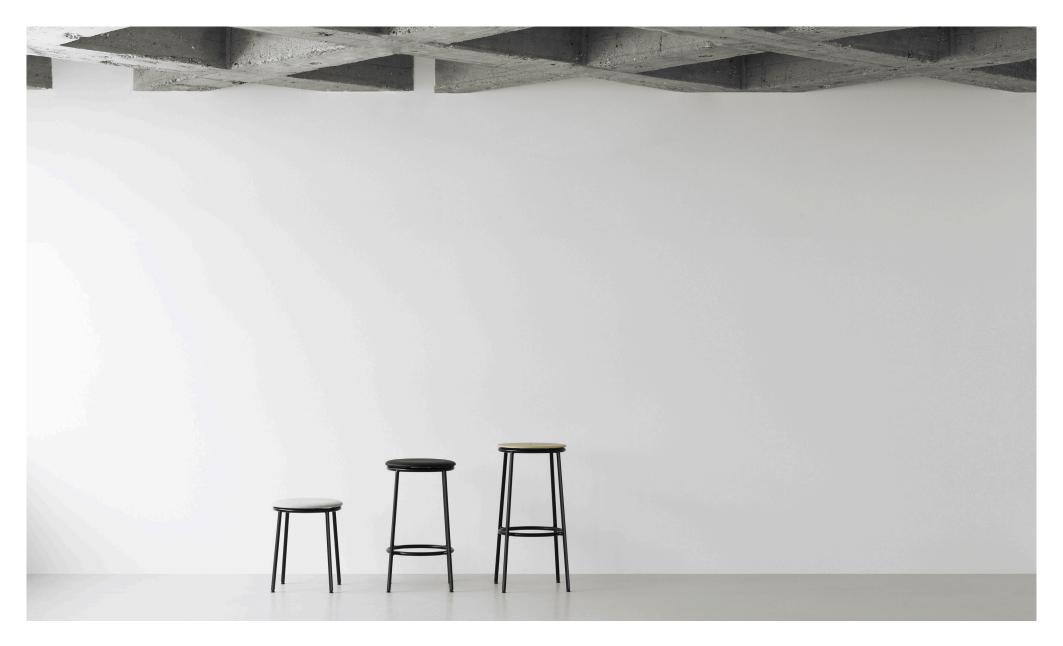

## **Collection Overview**

Circa Stool 65 cm H: 65 x W: 37 cm

Circa Stool 45 cm H: 65 x W: 37 cm

#### Description

The Circa stool is a minimalistic and timeless stool comprising a steel tube frame and an oak veneer, aluminum or upholstered seat available in either textile or leather. The circular seat rests on a slender steel base in black powder steel. Available in three different sizes, Circa offers a timeless stool suitable for bars, kitchen islands, or extra seating by the dinner table.