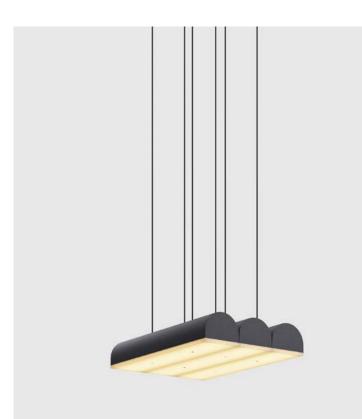

Hutchison is the thoughtful study of soft curves and hard lines—a rivalry of vertical and horizontal forces and a play of scale and repetition. Alone, it self-defines as a frank, decorative pendant light. In multiples, it evokes the iconic patterns of Middle Eastern archways and Roman terracotta roofs