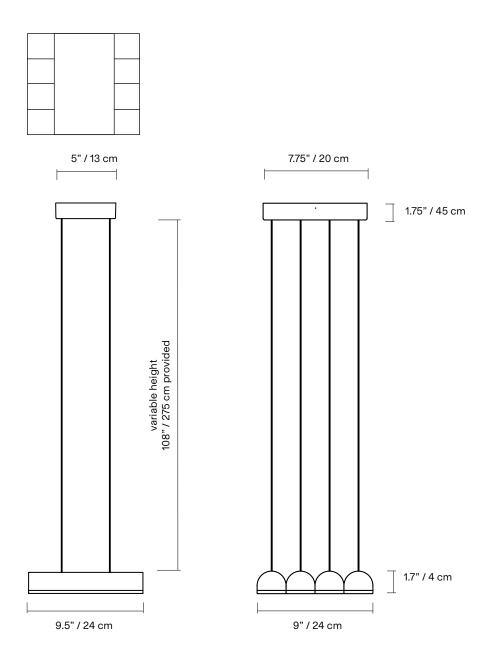

7.75" / 20 cm 5" / 13 cm ł 1.75" / 45 cm variable height 108" / 275 cm provided 1.7" / 4 cm 9.5" / 24 cm 6.8" / 18 cm

\*dimensions are approximate and may vary slightly