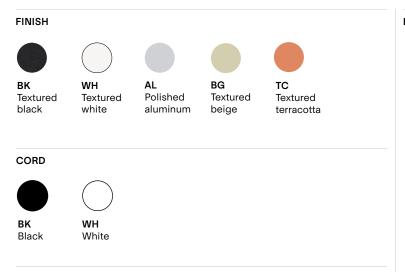

| Colour rendering index: ≥90 CRI<br>Colour consistency: 3 SDCM<br>Expected lifetime: ≥50 000h              |
| CONTROL        | 120/277V on/off, 0-10V, or phase dimming (120V only)<br>220-240V: On/Off, Phase Dimming                   |
| CORD LENGTH    | 108" / 275 cm                                                                                             |
| WEIGHT         | 6.8lbs / 3.2Kg                                                                                            |
| CERTIFICATIONS |                                                                                                           |
| WARRANTY       | 2 years                                                                                                   |



\*dimensions are approximate and may vary slightly



- Must be installed by an electrician
- LED may only be changed by Lambert & Fils or other authorized personnel
- Not protected against liquids (refer to IP20)
- Offset option available upon request - Additional charges for modifications or for special orders