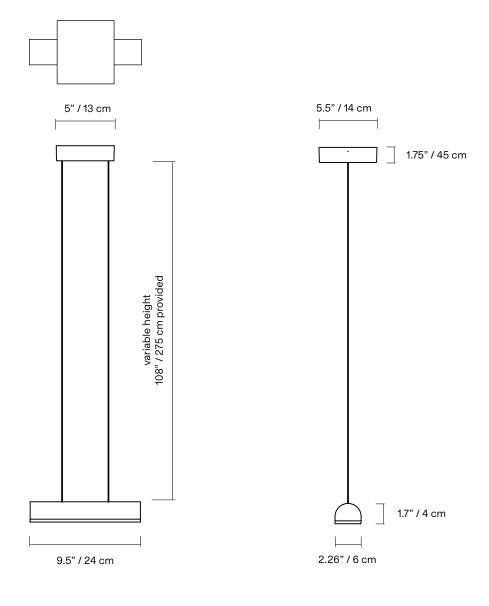

7.75" / 20 cm 5" / 13 cm ł 1.75" / 45 cm variable height 108" / 275 cm provided 1.7" / 4 cm 9.5" / 24 cm 6.8" / 18 cm

\*dimensions are approximate and may vary slightly