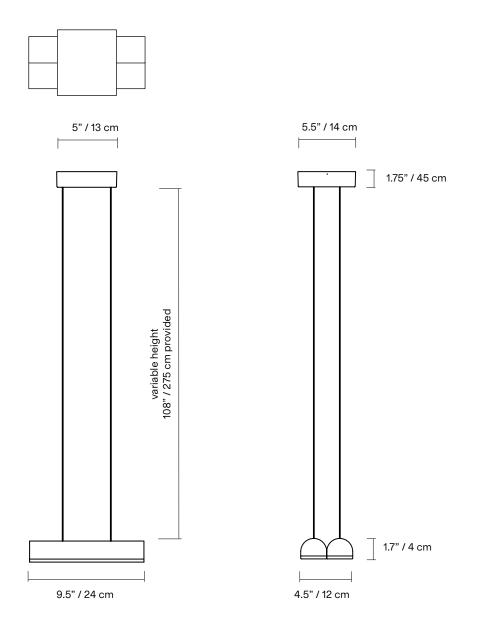

7.75" / 20 cm 5" / 13 cm ł 1.75" / 45 cm variable height 108" / 275 cm provided 1.7" / 4 cm 9.5" / 24 cm 6.8" / 18 cm

\*dimensions are approximate and may vary slightly