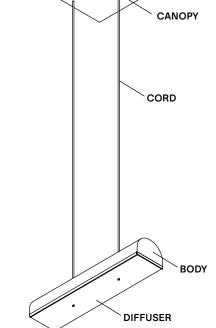

#### LAMP ANATOMY

Hutchison is the thoughtful study of soft curves and hard lines—a rivalry of vertical and horizontal forces and a play of scale and repetition. Alone, it self-defines as a frank, decorative pendant light. In multiples, it evokes the iconic patterns of Middle Eastern archways and Roman terracotta roofs