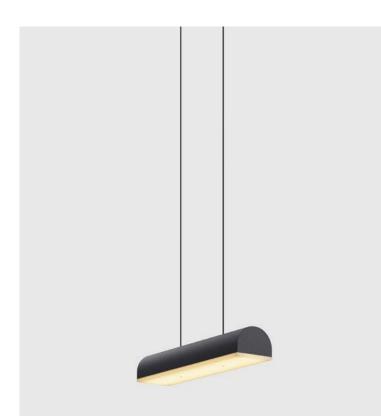

Hutchison is the thoughtful study of soft curves and hard lines—a rivalry of vertical and horizontal forces and a play of scale and repetition. Alone, it self-defines as a frank, decorative pendant light. In multiples, it evokes the iconic patterns of Middle Eastern archways and Roman terracotta roofs

3

Hutchison is the thoughtful study of soft curves and hard lines—a rivalry of vertical and horizontal forces and a play of scale and repetition. Alone, it self-defines as a frank, decorative pendant light. In multiples, it evokes the iconic patterns of Middle Eastern archways and Roman terracotta roofs

#### LAMP ANATOMY

Hutchison is the thoughtful study of soft curves and hard lines—a rivalry of vertical and horizontal forces and a play of scale and repetition. Alone, it self-defines as a frank, decorative pendant light. In multiples, it evokes the iconic patterns of Middle Eastern archways and Roman terracotta roofs