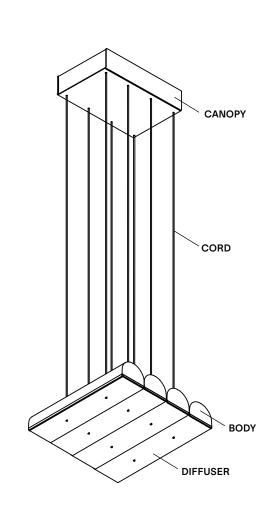

#### LAMP ANATOMY

Hutchison is the thoughtful study of soft curves and hard lines—a rivalry of vertical and horizontal forces and a play of scale and repetition. Alone, it self-defines as a frank, decorative pendant light. In multiples, it evokes the iconic patterns of Middle Eastern archways and Roman terracotta roofs