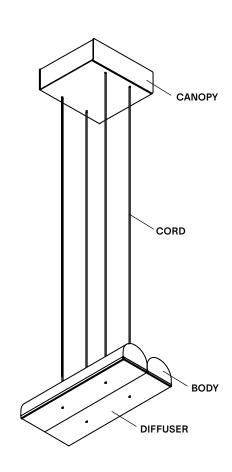

#### LAMP ANATOMY

Hutchison is the thoughtful study of soft curves and hard lines—a rivalry of vertical and horizontal forces and a play of scale and repetition. Alone, it self-defines as a frank, decorative pendant light. In multiples, it evokes the iconic patterns of Middle Eastern archways and Roman terracotta roofs