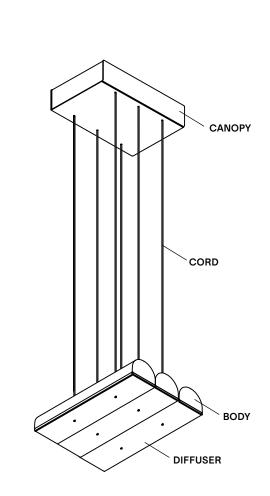

3

Hutchison is the thoughtful study of soft curves and hard lines—a rivalry of vertical and horizontal forces and a play of scale and repetition. Alone, it self-defines as a frank, decorative pendant light. In multiples, it evokes the iconic patterns of Middle Eastern archways and Roman terracotta roofs