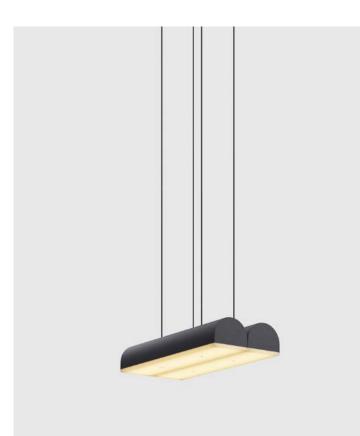

Hutchison is the thoughtful study of soft curves and hard lines—a rivalry of vertical and horizontal forces and a play of scale and repetition. Alone, it self-defines as a frank, decorative pendant light. In multiples, it evokes the iconic patterns of Middle Eastern archways and Roman terracotta roofs

3

Hutchison is the thoughtful study of soft curves and hard lines—a rivalry of vertical and horizontal forces and a play of scale and repetition. Alone, it self-defines as a frank, decorative pendant light. In multiples, it evokes the iconic patterns of Middle Eastern archways and Roman terracotta roofs

#### LAMP ANATOMY

Hutchison is the thoughtful study of soft curves and hard lines—a rivalry of vertical and horizontal forces and a play of scale and repetition. Alone, it self-defines as a frank, decorative pendant light. In multiples, it evokes the iconic patterns of Middle Eastern archways and Roman terracotta roofs