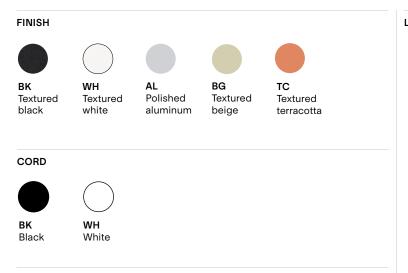

: 3000K - 8511m<br>2700K - 7741m |
|                | Colour rendering index: ≥90 CRI<br>Colour consistency: 3 SDCM<br>Expected lifetime: ≥50 000h              |
| CONTROL        | 120/277V on/off, 0-10V, or phase dimming (120V only)<br>220-240V: On/Off, Phase Dimming                   |
| CORD LENGTH    | 108" / 275 cm                                                                                             |
| WEIGHT         | 3.4lbs / 1.6Kg                                                                                            |
| CERTIFICATIONS |                                                                                                           |
| WARRANTY       | 2 years                                                                                                   |





- Must be installed by an electrician
- LED may only be changed by Lambert & Fils or other authorized personnel
- Not protected against liquids (refer to IP20)
- Offset option available upon request
- Additional charges for modifications or for special orders
- Please refer to maintenance sheet on our website for cleaning instructions







Hutchison is the thoughtful study of soft curves and hard lines—a rivalry of vertical and horizontal forces and a play of scale and repetition. Alone, it self-defines as a frank, decorative pendant light. In multiples, it evokes the iconic patterns of Middle Eastern archways and Roman terracotta roofs

| ТҮРЕ           | Suspension                                                                                                |
|----------------|-----