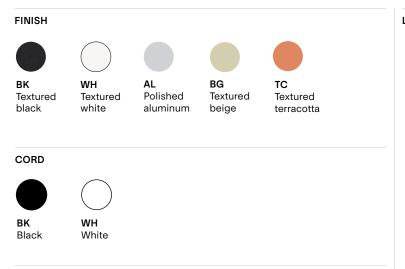

| ТҮРЕ           | Suspension                                                                                               |
|----------------|----------------------------------------------------------------------------------------------------------|
| CONSTRUCTION   | Powder coated or polished aluminum body<br>PMMA frosted diffuser<br>Polyester cord                       |
| SPECIFICATIONS | Source: LED array, integrated<br>Power consumption: 7.7W<br>Lumen output: 3000K - 625Im<br>2700K - 568Im |
|                | Colour rendering index: ≥90 CRI<br>Colour consistency: 3 SDCM<br>Expected lifetime: ≥50 000h             |
| CONTROL        | 120/277V on/off, 0-10V, or phase dimming (120V only)<br>220-240V: On/Off, Phase Dimming                  |
| CORD LENGTH    | 108" / 275 cm                                                                                            |
| WEIGHT         | 1.7lbs / 0.8Kg                                                                                           |
| CERTIFICATIONS | الله <b>( E الله المراجع الله الله الله الله الله الله الله الل</b>                                      |
| WARRANTY       | 2 years                                                                                                  |

| ТҮРЕ           | Suspension                                                                                                |
|----------------|-----------------------------------------------------------------------------------------------------------|
| CONSTRUCTION   | Powder coated or polished aluminum body<br>PMMA frosted diffuser<br>Polyester cord                        |
| SPECIFICATIONS | Source: LED array, integrated<br>Power consumption: 10.7W<br>Lumen output: 3000K - 8511m<br>2700K - 7741m |
|                | Colour rendering index: ≥90 CRI<br>Colour consistency: 3 SDCM<br>Expected lifetime: ≥50 000h              |
| CONTROL        | 120/277V on/off, 0-10V, or phase dimming (120V only)<br>220-240V: On/Off, Phase Dimming                   |
| CORD LENGTH    | 108" / 275 cm                                                                                             |
| WEIGHT         | 3.4lbs / 1.6Kg                                                                                            |
| CERTIFICATIONS |                                                                                                           |
| WARRANTY       | 2 years                                                                                                   |

| ТҮРЕ           | Suspension                                                                                                |
|----------------|-----------------------------------------------------------------------------------------------------------|
| CONSTRUCTION   | Powder coated or polished aluminum body<br>PMMA frosted diffuser<br>Polyester cord                        |
| SPECIFICATIONS | Source: LED array, integrated<br>Power consumption: 15W<br>Lumen output: 3000K - 1180Im<br>2700K - 1073Im |
|                | Colour rendering index: ≥90 CRI<br>Colour consistency: 3 SDCM<br>Expected lifetime: ≥50 000h              |
| CONTROL        | 120/277V on/off, 0-10V, or phase dimming (120V only)<br>220-240V: On/Off, Phase Dimming                   |
| CORD LENGTH    | 108" / 275 cm                                                                                             |
| WEIGHT         | 5.1lbs / 2.4Kg                                                                                            |
| CERTIFICATIONS | الله CE ۲۲ سر IP20                                                                                        |
| WARRANTY       | 2 years                                                                                                   |

| ТҮРЕ           | Suspension                                                                                                |
|----------------|-----------------------------------------------------------------------------------------------------------|
| CONSTRUCTION   | Powder coated or polished aluminum body<br>PMMA frosted diffuser<br>Polyester cord                        |
| SPECIFICATIONS | Source: LED array, integrated<br>Power consumption: 21W<br>Lumen output: 3000K - 1602Im<br>2700K - 1457Im |
|                | Colour rendering index: ≥90 CRI<br>Colour consistency: 3 SDCM<br>Expected lifetime: ≥50 000h              |
| CONTROL        | 120/277V on/off, 0-10V, or phase dimming (120V only)<br>220-240V: On/Off, Phase Dimming                   |
| CORD LENGTH    | 108" / 275 cm                                                                                             |
| WEIGHT         | 6.8lbs / 3.2Kg                                                                                            |
| CERTIFICATIONS |                                                                                                           |
| WARRANTY       | 2 years                                                                                                   |