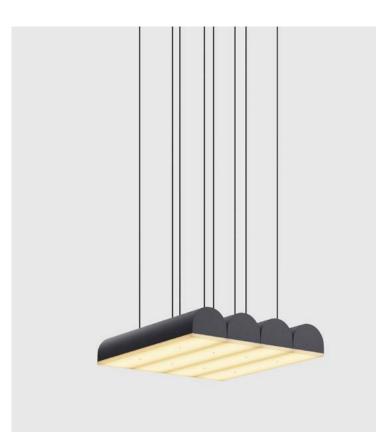

Hutchison is the thoughtful study of soft curves and hard lines—a rivalry of vertical and horizontal forces and a play of scale and repetition. Alone, it self-defines as a frank, decorative pendant light. In multiples, it evokes the iconic patterns of Middle Eastern archways and Roman terracotta roofs

#### LAMP ANATOMY

Hutchison is the thoughtful study of soft curves and hard lines—a rivalry of vertical and horizontal forces and a play of scale and repetition. Alone, it self-defines as a frank, decorative pendant light. In multiples, it evokes the iconic patterns of Middle Eastern archways and Roman terracotta roofs