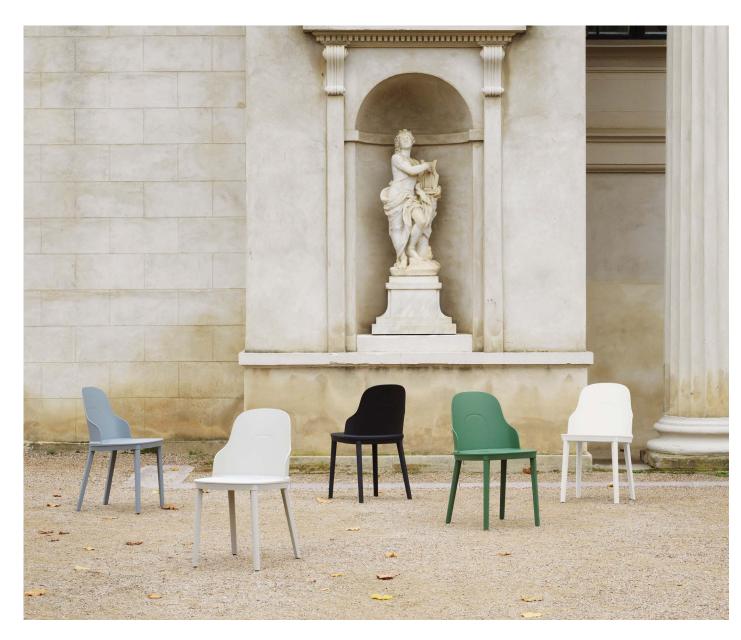

# For new, meaningful moments

Normann Copenhagen presents its first component-based chair based on a 'knock down' principle and made in pure polypropylene for both indoor and outdoor use. The Allez chair invites you to take a break from a hectic urban lifestyle, where space is often limited and mobile design is key.

The design of the Allez chair alludes to the French city life and bistro culture that emerged in the late 1800s and has since become a popular way of life all over the world. In the wake of the Wiener chair, the very symbol of café culture, time has made space for a new generation of café-inspired chairs like the Allez.

#### Description

The Allez chair gives a contemporary look and feel to the traditional café chair's soft idiom and constructive strength in terms of design, functionality and sustainability. The design is suitable for both indoor and outdoor use.