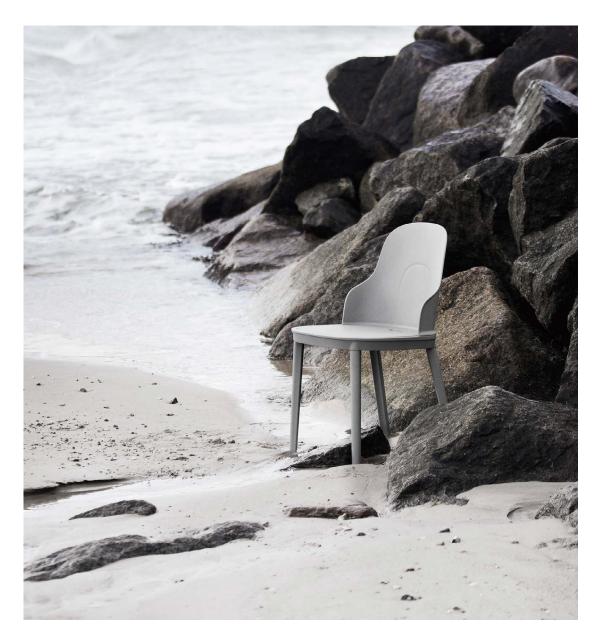

# For new, meaningful moments

Normann Copenhagen presents its first component-based chair based on a 'knock down' principle and made in pure polypropylene for both indoor and outdoor use. The Allez chair invites you to take a break from a hectic urban lifestyle, where space is often limited and mobile design is key.

The design of the Allez chair alludes to the French city life and bistro culture that emerged in the late 1800s and has since become a popular way of life all over the world. In the wake of the Wiener chair, the very symbol of café culture, time has made space for a new generation of café-inspired chairs like the Allez.

#### Description

The Allez chair gives a contemporary look and feel to the traditional café chair's soft idiom and constructive strength in terms of design, functionality and sustainability. The design is suitable for both indoor and outdoor use.