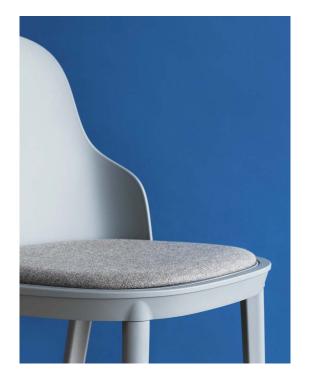

#### Material

Main body in polypropylene (PP). Seat available in polyamide (PA), molded wicker polypropylene (PP) or indoor or outdoor upholstery. Legs available in polypropylene (PP) or lacquered oak.

#### Construction

The Allez chair is a knock-down component-based chair consisting of seven main components of a frame, a seat, a backrest and four legs. The chair is suitable for indoor or outdoor use and all parts are replaceable. The Allez chair is gas-injection molded using pure polypropylene (PP) and weighs only 3.6 kg. The seat is available in polyamide (PA) with a subtle cut-out, molded wicker in PP or with upholstery for indoor or outdoor. The legs are available in PP or lacquered oak. The Allez chair is delivered flat-packed or can be ordered assembled. A small set of tools and an instruction manual are included.