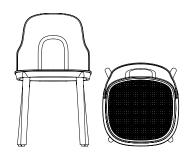

#### Construction

The Allez chair is a knock-down component-based chair consisting of seven main components of a frame, a seat, a backrest and four legs. The chair is suitable for indoor or outdoor use and all parts are replaceable. The Allez chair is gas-injection molded using pure polypropylene (PP) and weighs only 3.6 kg. The seat is available in polyamide (PA) with a subtle cut-out, molded wicker in PP or with upholstery for indoor or outdoor. The legs are available in PP or lacquered oak. The Allez chair is delivered flat-packed or can be ordered assembled. A small set of tools and an instruction manual are included.