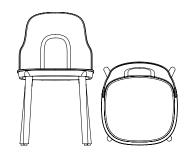

#### Construction

The Allez chair is a knock-down component-based chair consisting of seven main components of a frame, a seat, a backrest and four legs. The chair is suitable for indoor or outdoor use and all parts are replaceable. The Allez chair is gas-injection molded using pure polypropylene (PP) and weighs only 3.6 kg. The seat is available in polyamide (PA) with a subtle cut-out, molded wicker in PP or with upholstery for indoor or outdoor. The legs are available in PP or lacquered oak. The Allez chair is delivered flat-packed or can be ordered assembled. A small set of tools and an instruction manual are included.