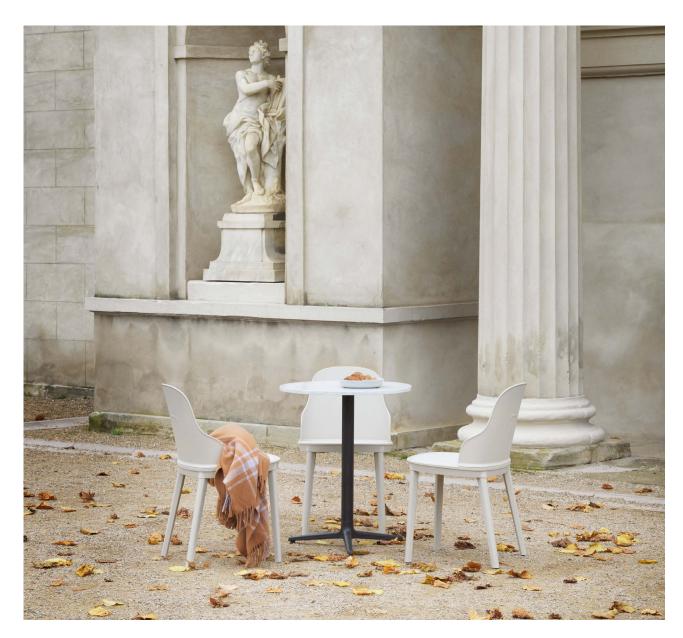

# For new, meaningful moments

Normann Copenhagen presents its first component-based chair based on a 'knock down' principle and made in pure polypropylene for both indoor and outdoor use. The Allez chair invites you to take a break from a hectic urban lifestyle, where space is often limited and mobile design is key.

The design of the Allez chair alludes to the French city life and bistro culture that emerged in the late 1800s and has since become a popular way of life all over the world. In the wake of the Wiener chair, the very symbol of café culture, time has made space for a new generation of café-inspired chairs like the Allez.

#### Description

The Allez chair gives a contemporary look and feel to the traditional café chair's soft idiom and constructive strength in terms of design, functionality and sustainability. The design is suitable for both indoor and outdoor use.