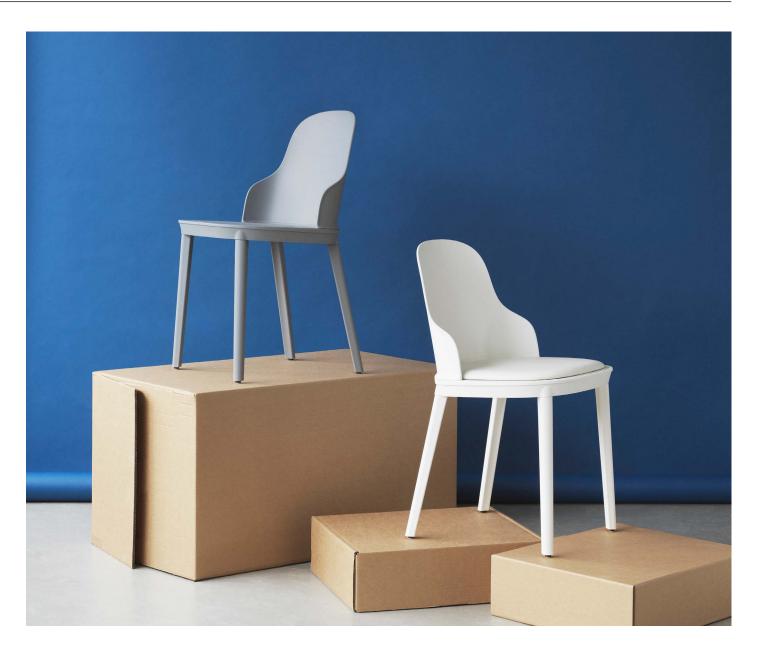

#### Construction

The Allez chair is a knock-down component-based chair consisting of seven main components of a frame, a seat, a backrest and four legs. The chair is suitable for indoor or outdoor use and all parts are replaceable. The Allez chair is gas-injection molded using pure polypropylene (PP) and weighs only 3.6 kg. The seat is available in polyamide (PA) with a subtle cut-out, molded wicker in PP or with upholstery for indoor or outdoor. The legs are available in PP or lacquered oak. The Allez chair is delivered flat-packed or can be ordered assembled. A small set of tools and an instruction manual are included.