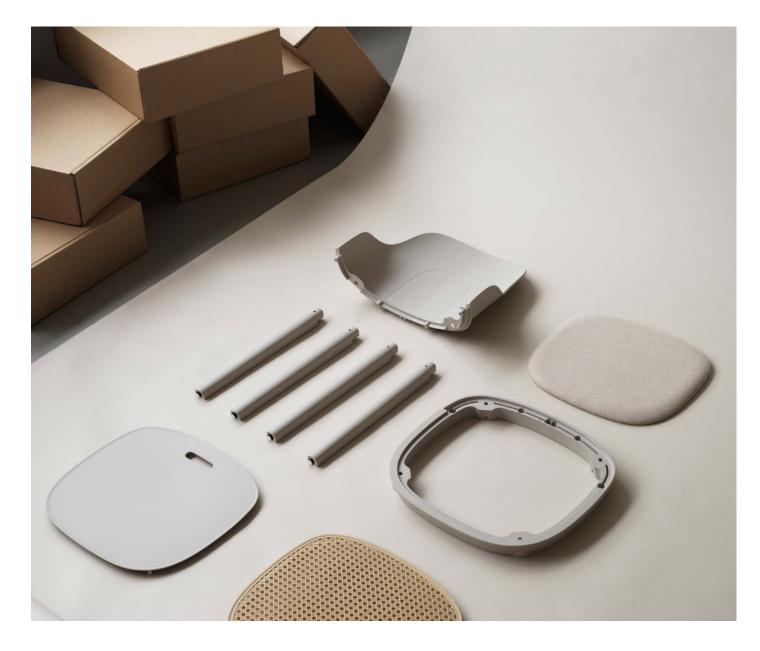

#### Construction

The Allez chair is a knock-down component-based chair consisting of seven main components of a frame, a seat, a backrest and four legs. The chair is suitable for indoor or outdoor use and all parts are replaceable. The Allez chair is gas-injection molded using pure polypropylene (PP) and weighs only 3.6 kg. The seat is available in polyamide (PA) with a subtle cut-out, molded wicker in PP or with upholstery for indoor or outdoor. The legs are available in PP or lacquered oak. The Allez chair is delivered flat-packed or can be ordered assembled. A small set of tools and an instruction manual are included.