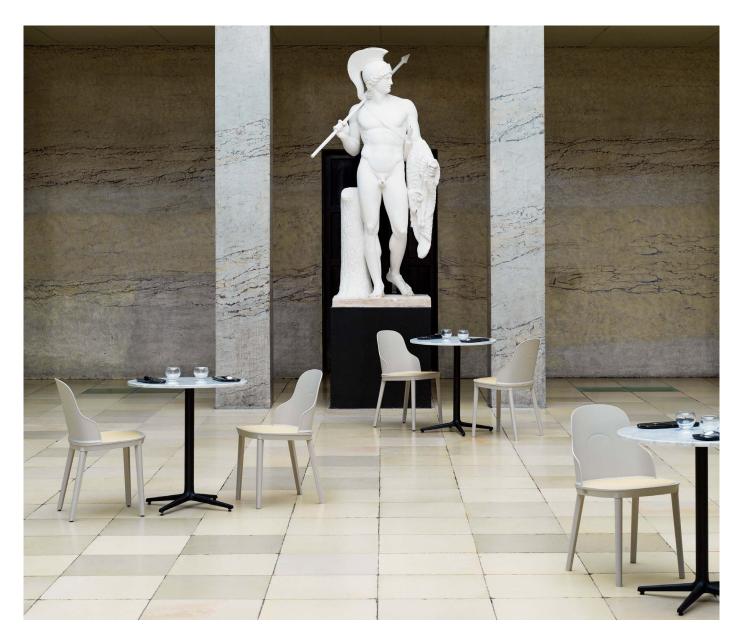

The design of the Allez chair alludes to the French city life and bistro culture that emerged in the late 1800s and has since become a popular way of life all over the world. In the wake of the Wiener chair, the very symbol of café culture, time has made space for a new generation of café-inspired chairs like the Allez.

#### Description

The Allez chair gives a contemporary look and feel to the traditional café chair's soft idiom and constructive strength in terms of design, functionality and sustainability. The design is suitable for both indoor and outdoor use.