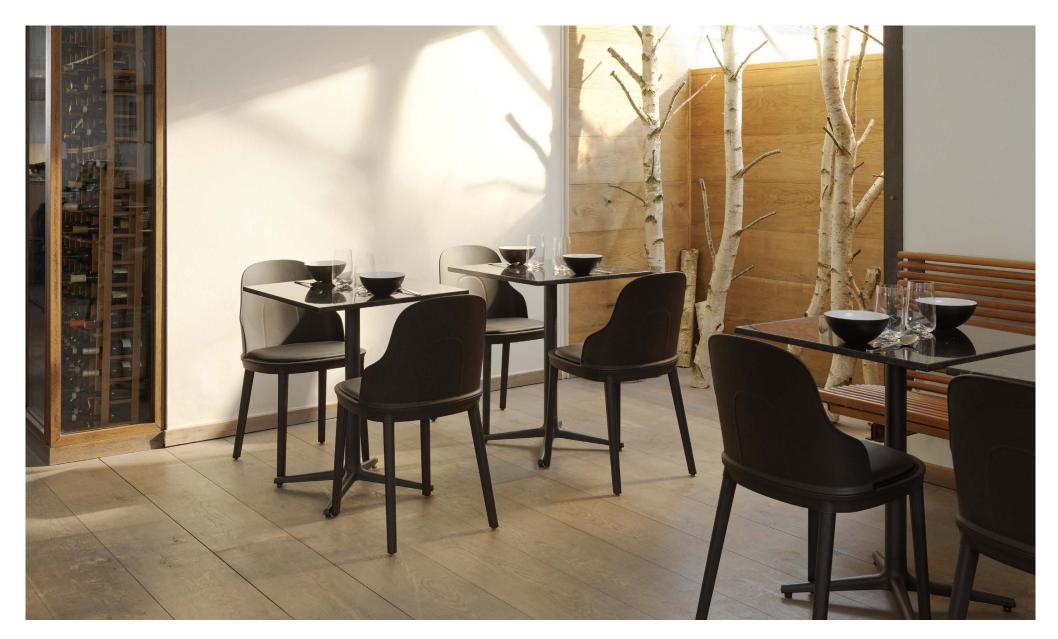

# For new, meaningful moments

Normann Copenhagen presents its first component-based chair based on a 'knock down' principle and made in pure polypropylene for both indoor and outdoor use. The Allez chair invites you to take a break from a hectic urban lifestyle, where space is often limited and mobile design is key.

The design of the Allez chair alludes to the French city life and bistro culture that emerged in the late 1800s and has since become a popular way of life all over the world. In the wake of the Wiener chair, the very symbol of café culture, time has made space for a new generation of café-inspired chairs like the Allez.

#### Description

The Allez chair gives a contemporary look and feel to the traditional café chair's soft idiom and constructive strength in terms of design, functionality and sustainability. The design is suitable for both indoor and outdoor use.