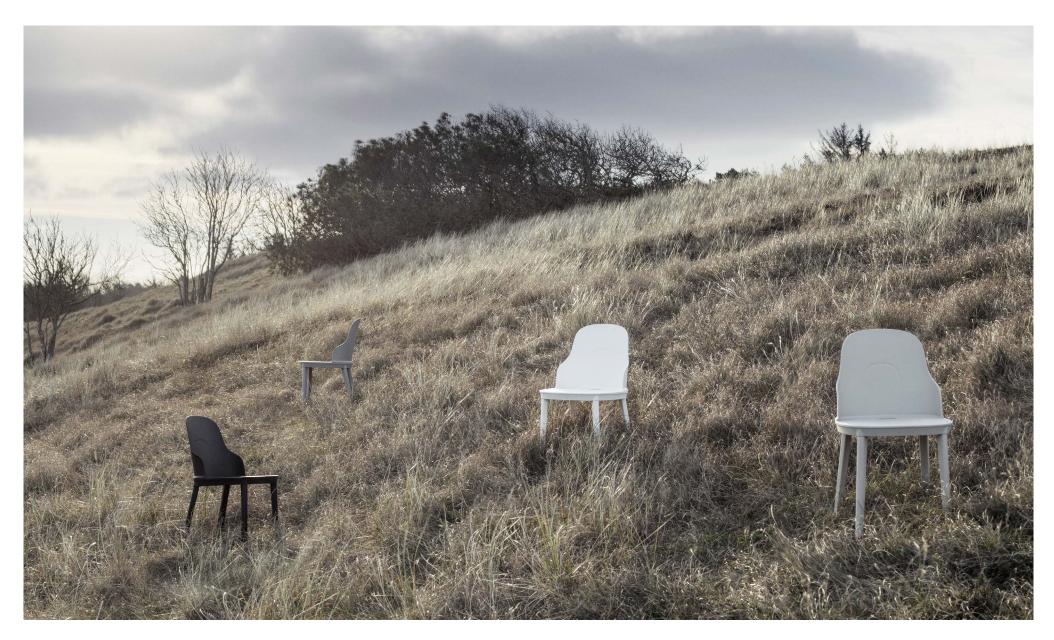

# For new, meaningful moments

Normann Copenhagen presents its first component-based chair based on a 'knock down' principle and made in pure polypropylene for both indoor and outdoor use. The Allez chair invites you to take a break from a hectic urban lifestyle, where space is often limited and mobile design is key.

The design of the Allez chair alludes to the French city life and bistro culture that emerged in the late 1800s and has since become a popular way of life all over the world. In the wake of the Wiener chair, the very symbol of café culture, time has made space for a new generation of café-inspired chairs like the Allez.

#### Construction

The Allez chair is a knock-down component-based chair consisting of seven main components of a frame, a seat, a backrest and four legs. The chair is suitable for indoor or outdoor use and all parts are replaceable. The Allez chair is gas-injection molded using pure polypropylene (PP) and weighs only 3.6 kg. The seat is available in polyamide (PA) with a subtle cut-out, molded wicker in PP or with upholstery for indoor or outdoor. The legs are available in PP or lacquered oak. The Allez chair is delivered flat-packed or can be ordered assembled. A small set of tools and an instruction manual are included.