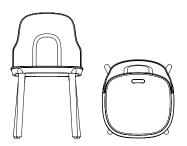

#### Construction

The Allez chair is a knock-down component-based chair consisting of seven main components of a frame, a seat, a backrest and four legs. The chair is suitable for indoor or outdoor use and all parts are replaceable. The Allez chair is gas-injection molded using pure polypropylene (PP) and weighs only 3.6 kg. The seat is available in polyamide (PA) with a subtle cut-out, molded wicker in PP or with upholstery for indoor or outdoor. The legs are available in PP or lacquered oak. The Allez chair is delivered flat-packed or can be ordered assembled. A small set of tools and an instruction manual are included.