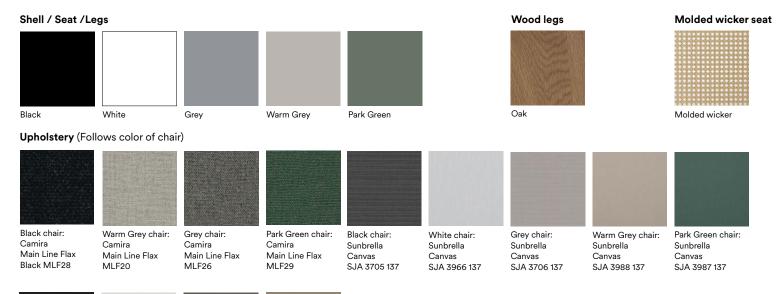

#### Material

Main body in polypropylene (PP). Seat available in polyamide (PA), molded wicker polypropylene (PP) or indoor or outdoor upholstery. Legs available in polypropylene (PP) or lacquered oak.

## **Material Options**

normann

COPENHAGEN