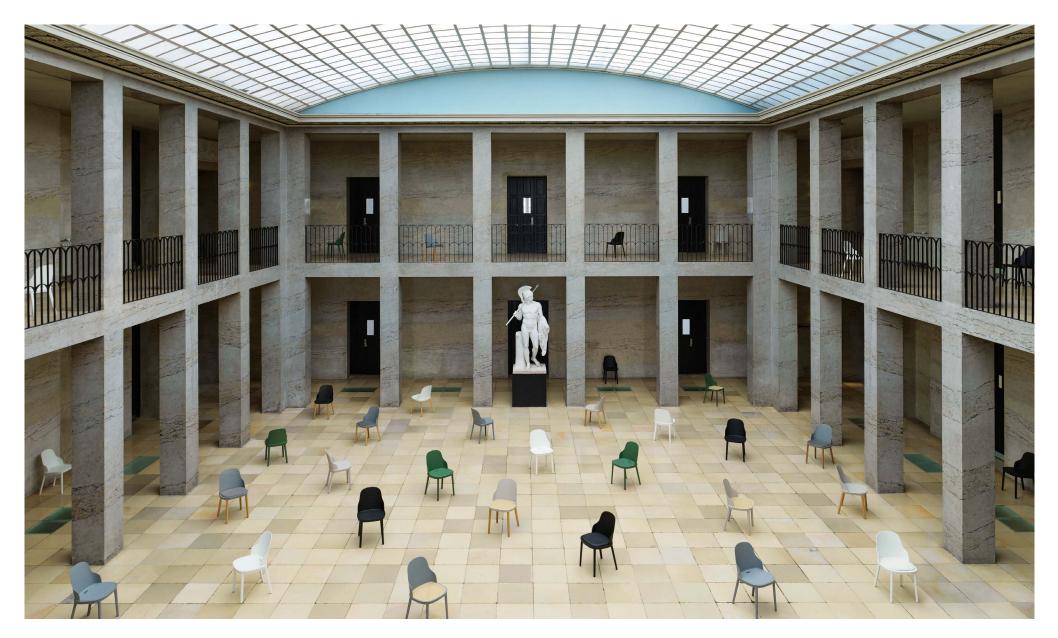

# For new, meaningful moments

Normann Copenhagen presents its first component-based chair based on a 'knock down' principle and made in pure polypropylene for both indoor and outdoor use. The Allez chair invites you to take a break from a hectic urban lifestyle, where space is often limited and mobile design is key.

The design of the Allez chair alludes to the French city life and bistro culture that emerged in the late 1800s and has since become a popular way of life all over the world. In the wake of the Wiener chair, the very symbol of café culture, time has made space for a new generation of café-inspired chairs like the Allez.

#### Description

The Allez chair gives a contemporary look and feel to the traditional café chair's soft idiom and constructive strength in terms of design, functionality and sustainability. The design is suitable for both indoor and outdoor use.