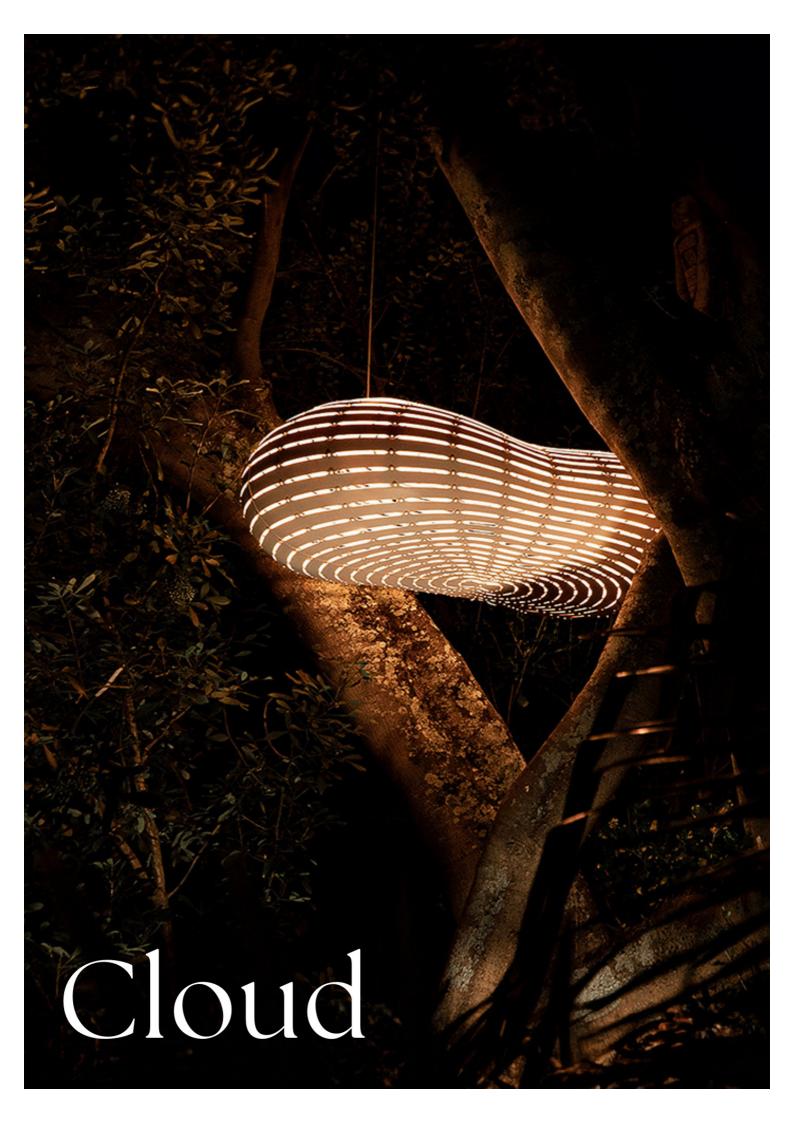

# Cloud

Cloud lights were first launched in 2008 as part of the Spiral Islands installation of matching lights and settees. This was inspired by the clouds that David saw sitting over small islands all over the Pacific Ocean, which were used by Polynesian navigators to find islands from afar. The Cloud lights were made with frosted plastic but were later discontinued due to the negative environmental impact of the technique. Cloud has now been given a second chance through a new material. The new version is made almost entirely of bamboo plywood applied in the same strips or rings. This allows light to shine through while offering a similar visual lightness as the former translucent plastic version.

Cloud is available in Small or Large sizes. The plywood finish can be either raw bamboo or painted, offering a range of options.