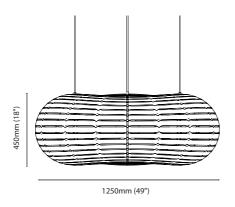

### Small Cloud

<u>Primary Material</u> Bamboo plywood

<u>Dimensions</u> 1250mm (49") dia x 450mm (18") height

Fixture Weight 2.4kg (5lb)
Lamp Required E27/26 xl

<u>Package Dimensions</u> 1250mm (49") x 620mm (24") x 50mm (2")

Package Weight 18kg (40

Suspensions 3 x 5000mm stainless (Reutlinger Germany)

Cord length 5000mm