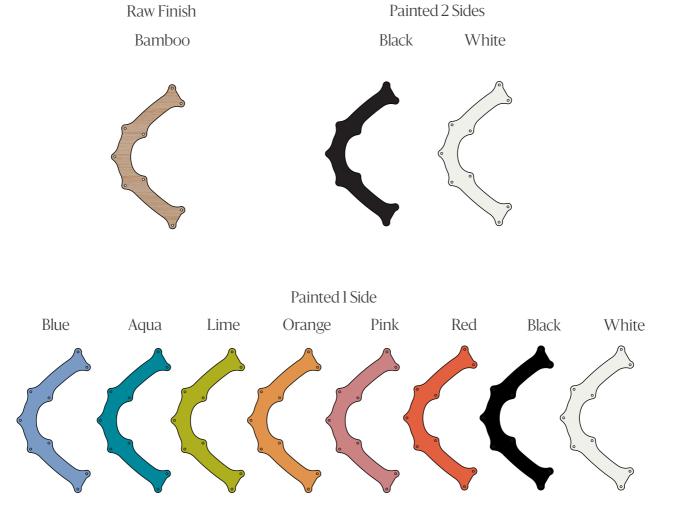

### Finishes

We offer 12 stock finish options for Cloud. We use low VOC acrylic paint and it is most commonly used on the interior of the light. We can also produce lights in other finishes or colours by special order. All lights are made from sustainably grown bamboo plywood sourced from an FSC accredited factory.