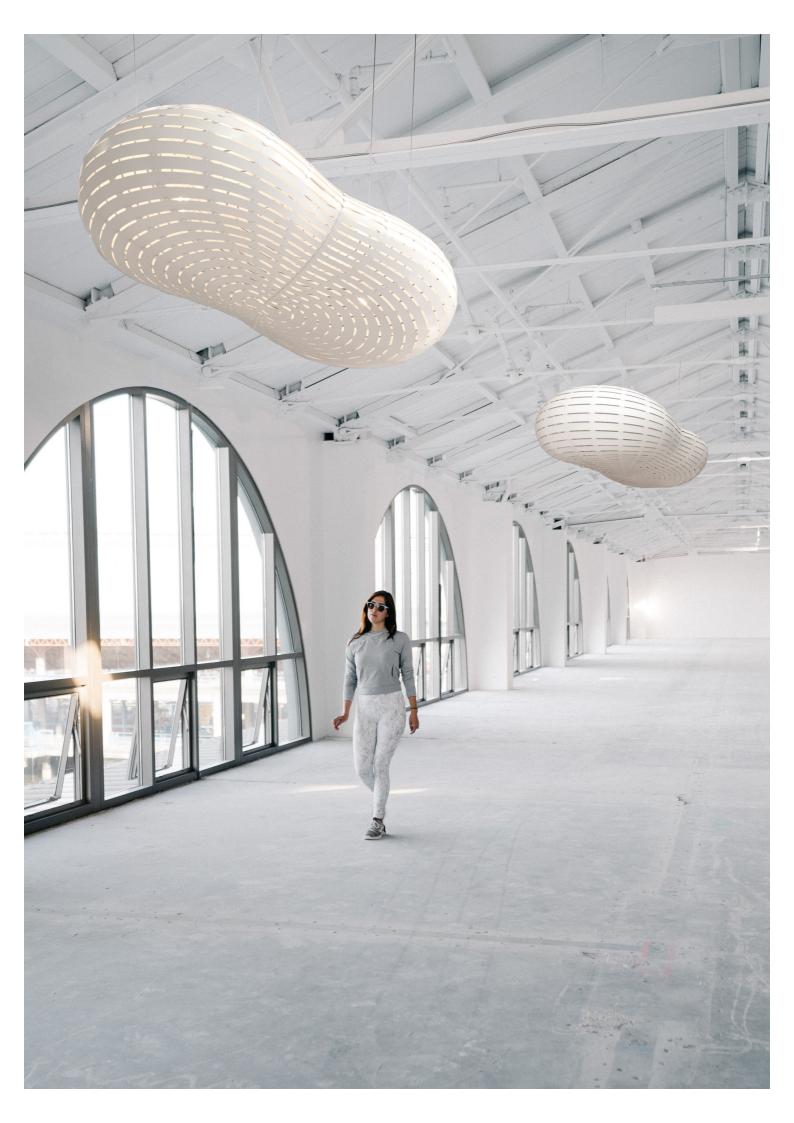

# Cloud

Cloud lights were first launched in 2008 as part of the Spiral Islands installation of matching lights and settees. This was inspired by the clouds that David saw sitting over small islands all over the Pacific Ocean, which were used by Polynesian navigators to find islands from afar. The Cloud lights were made with frosted plastic but were later discontinued due to the negative environmental impact of the technique. Cloud has now been given a second chance through a new material. The new version is made almost entirely of bamboo plywood applied in the same strips or rings. This allows light to shine through while offering a similar visual lightness as the former translucent plastic version.

Cloud is available in Small or Large sizes. The plywood finish can be either raw bamboo or painted, offering a range of options.