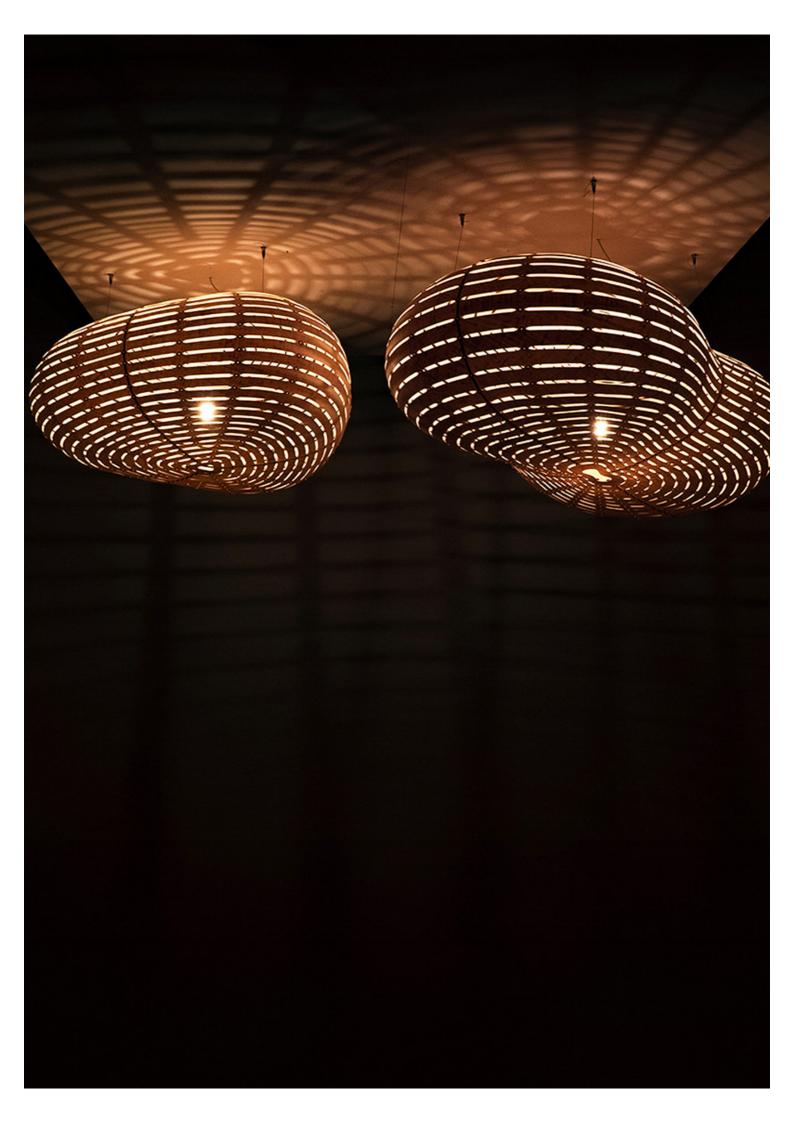

# Cloud

Cloud lights were first launched in 2008 as part of the Spiral Islands installation of matching lights and settees. This was inspired by the clouds that David saw sitting over small islands all over the Pacific Ocean, which were used by Polynesian navigators to find islands from afar. The Cloud lights were made with frosted plastic but were later discontinued due to the negative environmental impact of the technique. Cloud has now been given a second chance through a new material. The new version is made almost entirely of bamboo plywood applied in the same strips or rings. This allows light to shine through while offering a similar visual lightness as the former translucent plastic version.

Cloud is available in Small or Large sizes. The plywood finish can be either raw bamboo or painted, offering a range of options.