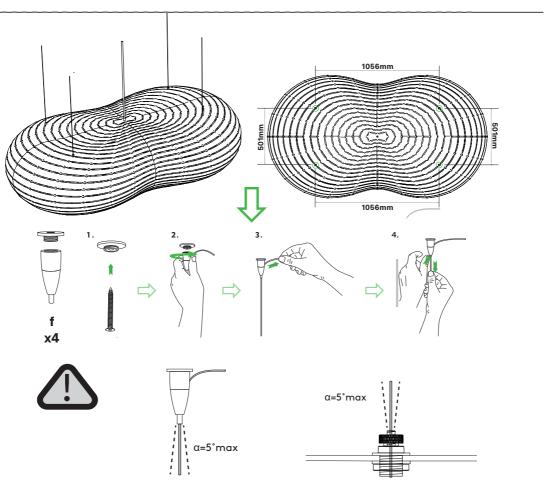

### Large Cloud

<u>Primary Material</u> Bamboo plywood

<u>Dimensions</u> 1717mm (68") 1 x 987mm (39") w x 475mm (19") h

<u>Package Dimensions</u> 1250mm (49") x 620mm (24") x 50mm (2")

Package Weight 18kg (40

Suspensions 3 x 5000mm stainless (Reutlinger Germany)

Cord length 5000mm

### Large Cloud