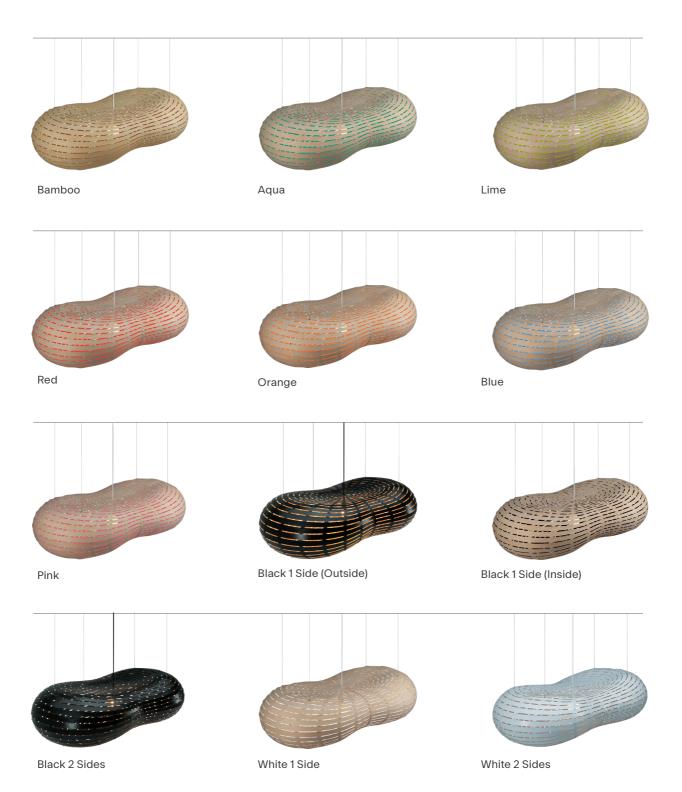

Cloud is available in Small or Large sizes. The plywood finish can be either raw bamboo or painted, offering a range of options.

### Finishes

We offer 12 stock finish options for Cloud. We use low VOC acrylic paint and it is most commonly used on the interior of the light. We can also produce lights in other finishes or colours by special order. All lights are made from sustainably grown bamboo plywood sourced from an FSC accredited factory.