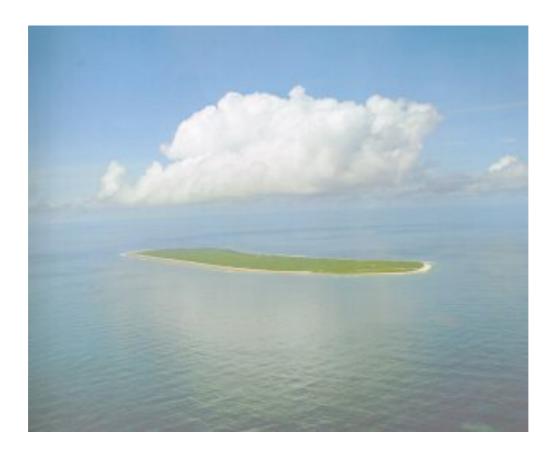

# Cloud

Cloud lights were first launched in 2008 as part of the Spiral Islands installation of matching lights and settees. This was inspired by the clouds that David saw sitting over small islands all over the Pacific Ocean, which were used by Polynesian navigators to find islands from afar. The Cloud lights were made with frosted plastic but were later discontinued due to the negative environmental impact of the technique. Cloud has now been given a second chance through a new material. The new version is made almost entirely of bamboo plywood applied in the same strips or rings. This allows light to shine through while offering a similar visual lightness as the former translucent plastic version.