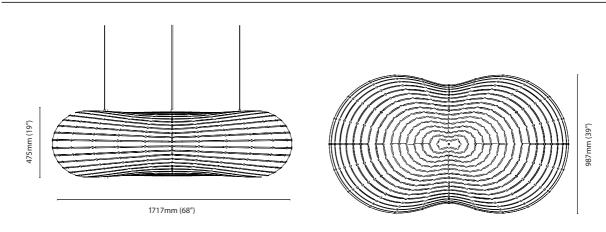

### Large Cloud

<u>Primary Material</u> Bamboo plywood

<u>Dimensions</u> 1717mm (68") 1 x 987mm (39") w x 475mm (19") h

<u>Package Dimensions</u> 1250mm (49") x 620mm (24") x 50mm (2")

Package Weight 18kg (40

Suspensions 3 x 5000mm stainless (Reutlinger Germany)

Cord length 5000mm