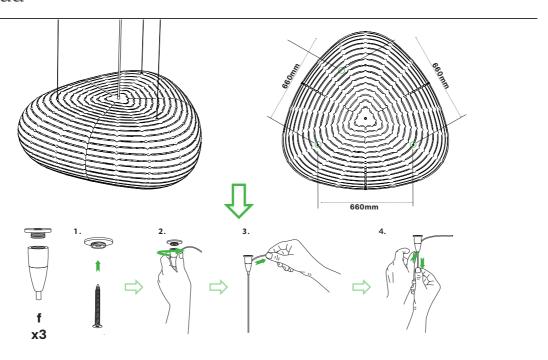

### Small Cloud

<u>Primary Material</u> Bamboo plywood

<u>Dimensions</u> 1250mm (49") dia x 450mm (18") height

Fixture Weight 2.4kg (5lb)
Lamp Required E27/26 xl

<u>Package Dimensions</u> 1250mm (49") x 620mm (24") x 50mm (2")

Package Weight 18kg (40

Suspensions 3 x 5000mm stainless (Reutlinger Germany)

Cord length 5000mm

### Small Cloud