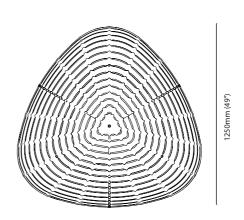

### Large Cloud

<u>Primary Material</u> Bamboo plywood

<u>Dimensions</u> 1717mm (68") 1 x 987mm (39") w x 475mm (19") h

<u>Package Dimensions</u> 1250mm (49") x 620mm (24") x 50mm (2")

Package Weight 18kg (40

Suspensions 3 x 5000mm stainless (Reutlinger Germany)

Cord length 5000mm