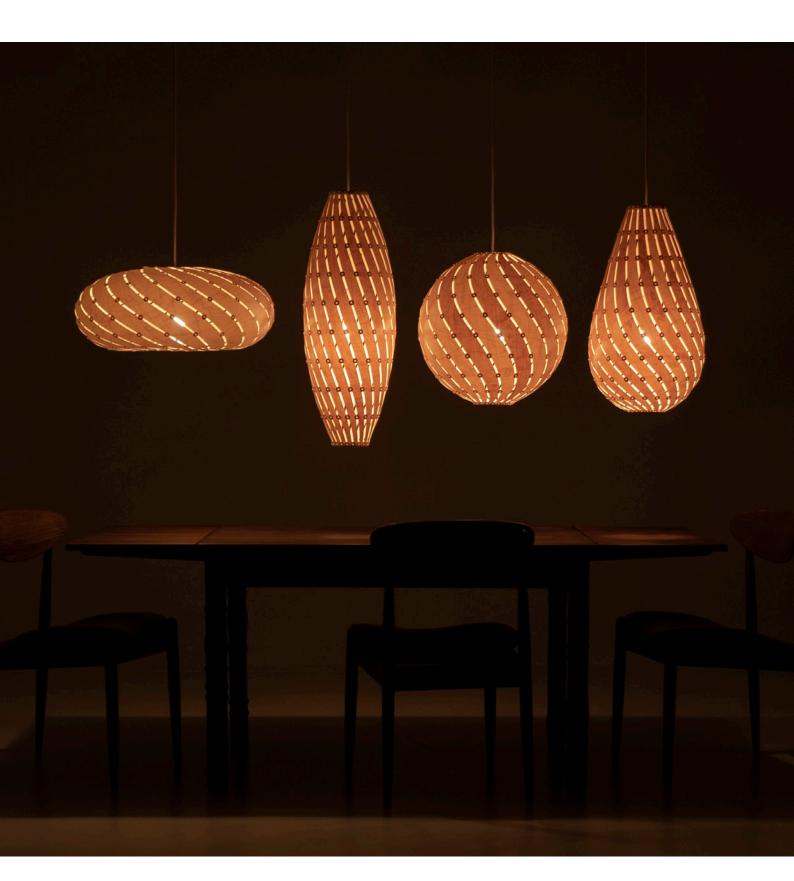

### ) david trubridge

# Ebb Family



#### Swell

Roll









| Primary Material   | Bamboo plywood 580mm (23") x 250mm   | Primary Material   | Bamboo plywood                       |
|--------------------|--------------------------------------|--------------------|--------------------------------------|
| Dimensions         | (10")                                | Dimensions         | 750mm (30") x 280mm (11")            |
| Fixture Weight     | 0.5kg (1lb)                          | Fixture Weight     | 0.5kg (1lb)                          |
| Lamp Required      | E27/26                               | Lamp Required      | E27/26                               |
| Package Dimensions | 812mm (32") x 242mm (9") x 45mm (2") | Package Dimensions | 812mm (32") x 242mm (9") x 45mm (2") |
| Package Weight     | 4.5kg (10lb)