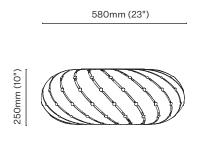

#### Swell

Roll

| Primary Material   | Bamboo plywood 580mm (23") x 250mm   | Primary Material   | Bamboo plywood                       |
|--------------------|--------------------------------------|--------------------|--------------------------------------|
| Dimensions         | (10")                                | Dimensions         | 750mm (30") x 280mm (11")            |
| Fixture Weight     | 0.5kg (1lb)                          | Fixture Weight     | 0.5kg (1lb)                          |
| Lamp Required      | E27/26                               | Lamp Required      | E27/26                               |
| Package Dimensions | 812mm (32") x 242mm (9") x 45mm (2") | Package Dimensions | 812mm (32") x 242mm (9") x 45mm (2") |
| Package Weight     | 4.5kg (10lb)                         | Package Weight     | 4.5kg (10lb)                         |