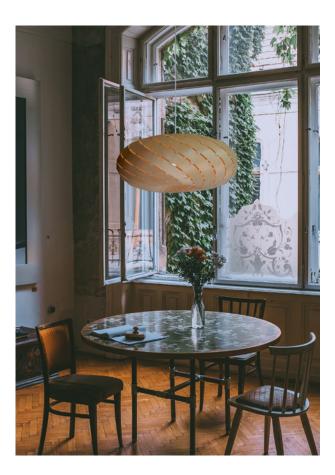

# Visualisations

## Structure

Ebb lights are made from a high quality Birch plywood from Finland. The light is clipped together with nylon clips and comes supplied with a white E27/26 cordset.