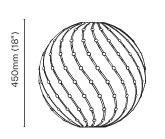

#### Bounce

450mm (18")

Primary Material Dimensions Fixture Weight 0.5kg (1lb) E27/26 Lamp Required 4.5kg (10lb) Package Weight

Bamboo plywood 450mm (18") x 450mm (18") Package Dimensions 812mm (32") x 242mm (9") x 45mm (2") Primary Material Dimensions Fixture Weight E27/26 Lamp Required Package Weight