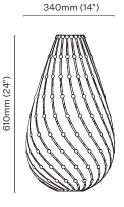

Bamboo plywood 610mm (24") x 340m (14") 0.5kg (1lb) Package Dimensions 812mm (32") x 242mm (9") x 45mm (2") 4.5kg (10lb)