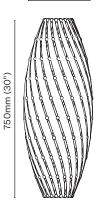

#### Swell

Roll

| Primary Material   | Bamboo plywood 580mm (23") x 250mm   | Primary Material   | Bamboo plywood                       |
|--------------------|--------------------------------------|--------------------|--------------------------------------|
| Dimensions         | (10")                                | Dimensions         | 750mm (30") x 280mm (11")            |
| Fixture Weight     | 0.5kg (1lb)                          | Fixture Weight     | 0.5kg (1lb)                          |
| Lamp Required      | E27/26                               | Lamp Required      | E27/26                               |
| Package Dimensions | 812mm (32") x 242mm (9") x 45mm (2") | Package Dimensions | 812mm (32") x 242mm (9") x 45mm (2") |
| Package Weight     | 4.5kg (10lb)                         | Package Weight     | 4.5kg (10lb)                         |