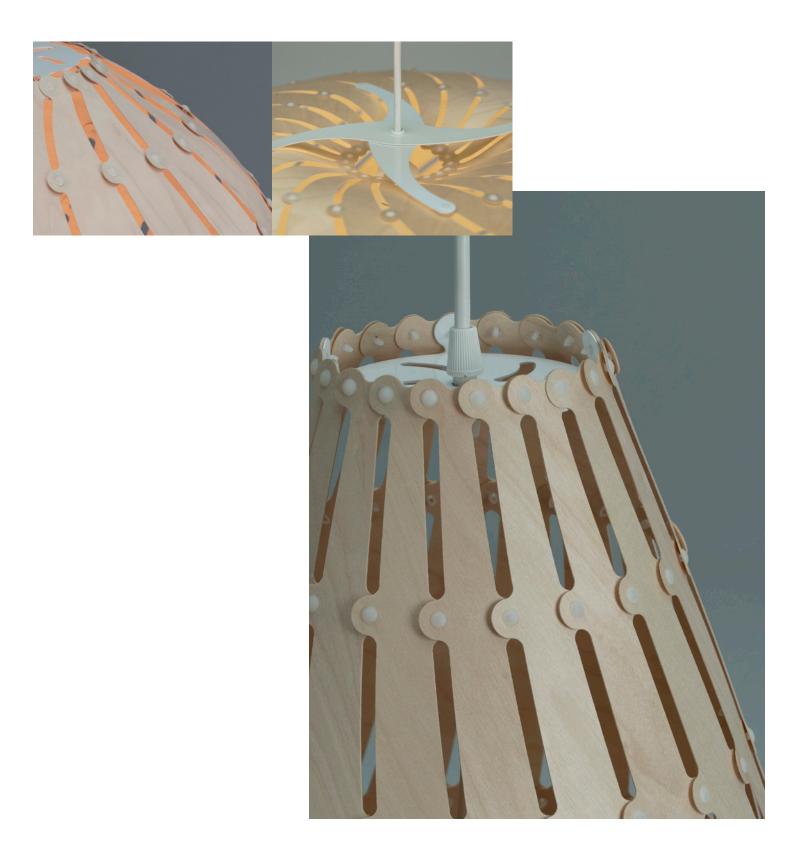

## Story

Ebb lights were first launched as fully assembled lamps made from plastic and wood components. In 2015 they were redesigned as kitset which reduced the effects of shipping. Now the Ebb family of Swell, Bounce, Roll and Drop are made from Birch plywood. A much more sustainable feature pendant light. Which can be made easily at home by you! Ebbs patterns are inspired by the lines of water.

## Structure

Ebb lights are made from a high quality Birch plywood from Finland. The light is clipped together with nylon clips and comes supplied with a white E27/26 cordset.