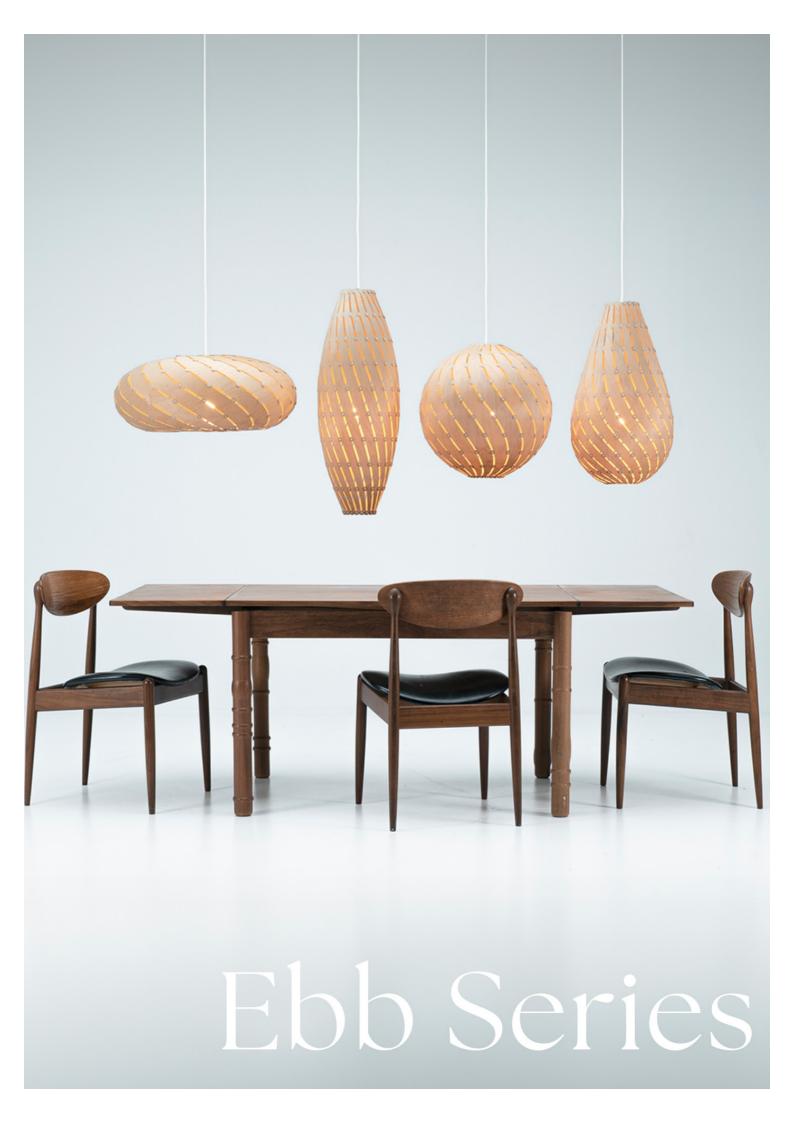

# Ebb Series

The Ebb lights originally debuted as fully assembled lamps, crafted from plastic and wood components. In 2015, they were redesigned into kitsets to minimize the environmental impact of shipping. Today, the Ebb collection—featuring the Swell, Bounce, Roll, and Drop models—is made from sustainable birch plywood. The patterns of the Ebb lights draw inspiration from the natural flow and lines of water.