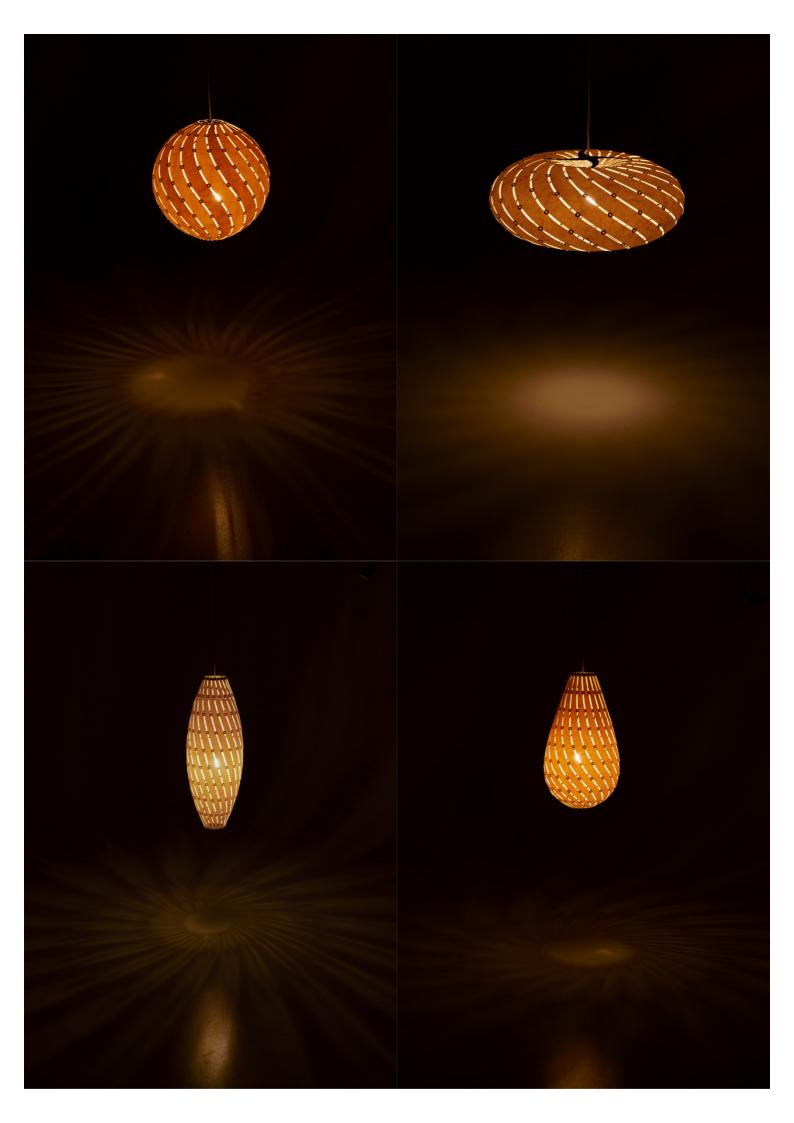

# Ebb Series

The Ebb lights originally debuted as fully assembled lamps, crafted from plastic and wood components. In 2015, they were redesigned into kitsets to minimize the environmental impact of shipping. Today, the Ebb collection—featuring the Swell, Bounce, Roll, and Drop models—is made from sustainable birch plywood. The patterns of the Ebb lights draw inspiration from the natural flow and lines of water.

### Swell Roll

580mm (23")

250mm (10")

280mm (11")

Primary Material Birch plywood

Dimensions 580mm (23") x 250mm (10")

<u>Fixture Weight</u> 0.5kg (1lb) <u>Lamp Required</u> E27/26

 $\underline{\mathsf{Package\,Dimensions}} \quad \mathsf{812mm\,(32")} \ \mathsf{x} \ \mathsf{242mm\,(9")} \ \mathsf{x} \ \mathsf{45mm\,(2")}$ 

Package Weight 4.5kg (10lb)

Cord Supplied 2m

Primary Material Birch plywood

Dimensions 750mm (30") x 280mm (11")

<u>Fixture Weight</u> 0.5kg (1lb) <u>Lamp Required</u> E27/26

Package Dimensions 812mm (32") x 242mm (9") x 45mm (2")

### Bounce

### Drop

450mm (18")

340mm (14")

Primary Material Birch plywood

<u>Dimensions</u> 450mm (18") x 450mm (18")

<u>Fixture Weight</u> 0.5kg (1lb) <u>Lamp Required</u> E27/26

Package Dimensions 812mm (32") x 242mm (9") x 45mm (2")