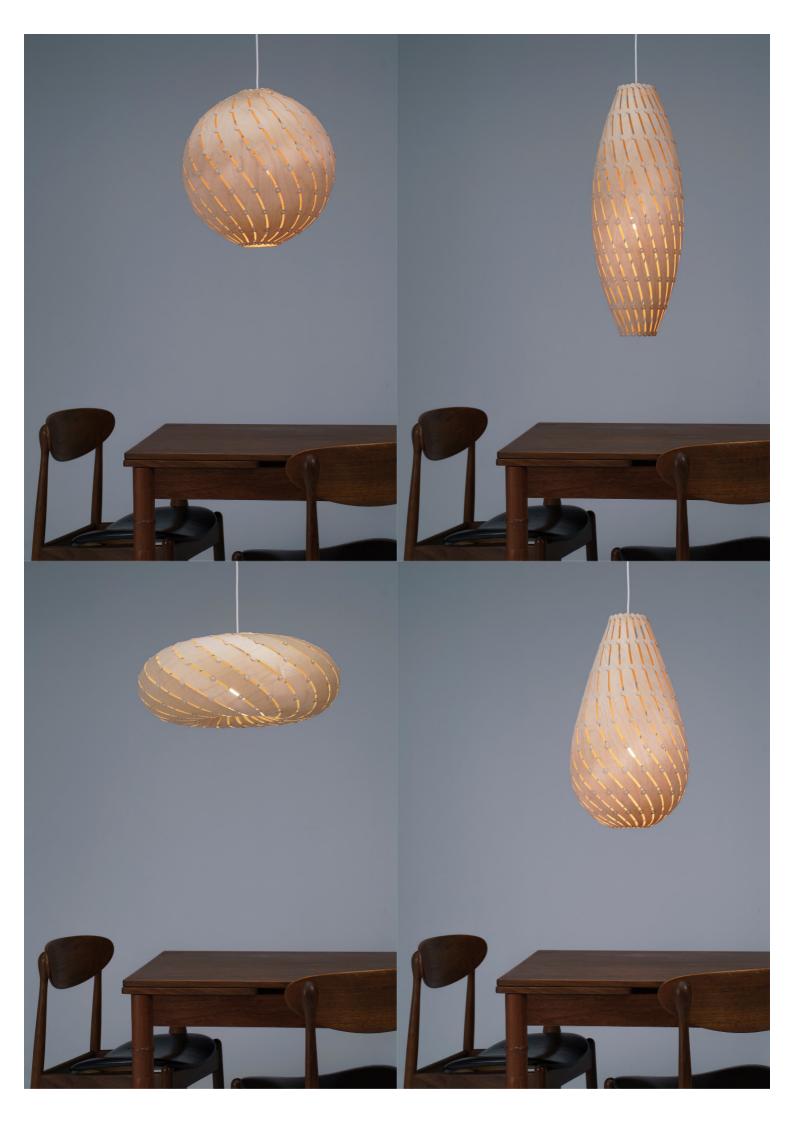

# Ebb Series

The Ebb lights originally debuted as fully assembled lamps, crafted from plastic and wood components. In 2015, they were redesigned into kitsets to minimize the environmental impact of shipping. Today, the Ebb collection—featuring the Swell, Bounce, Roll, and Drop models—is made from sustainable birch plywood. The patterns of the Ebb lights draw inspiration from the natural flow and lines of water.