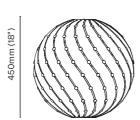

### Drop

450mm (18")

340mm (14")

Primary Material Birch plywood

<u>Dimensions</u> 450mm (18") x 450mm (18")

<u>Fixture Weight</u> 0.5kg (1lb) <u>Lamp Required</u> E27/26

Package Dimensions 812mm (32") x 242mm (9") x 45mm (2")