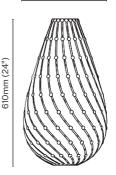

Package Weight 4.5kg (10lb)
Cord Supplied 2m

<u>Primary Material</u> Birch plywood

<u>Dimensions</u> 610mm (24") x 340m (14")

<u>Fixture Weight</u> 0.5kg (1lb) <u>Lamp Required</u> E27/26

Package Dimensions 812mm (32") x 242mm (9") x 45mm (2")