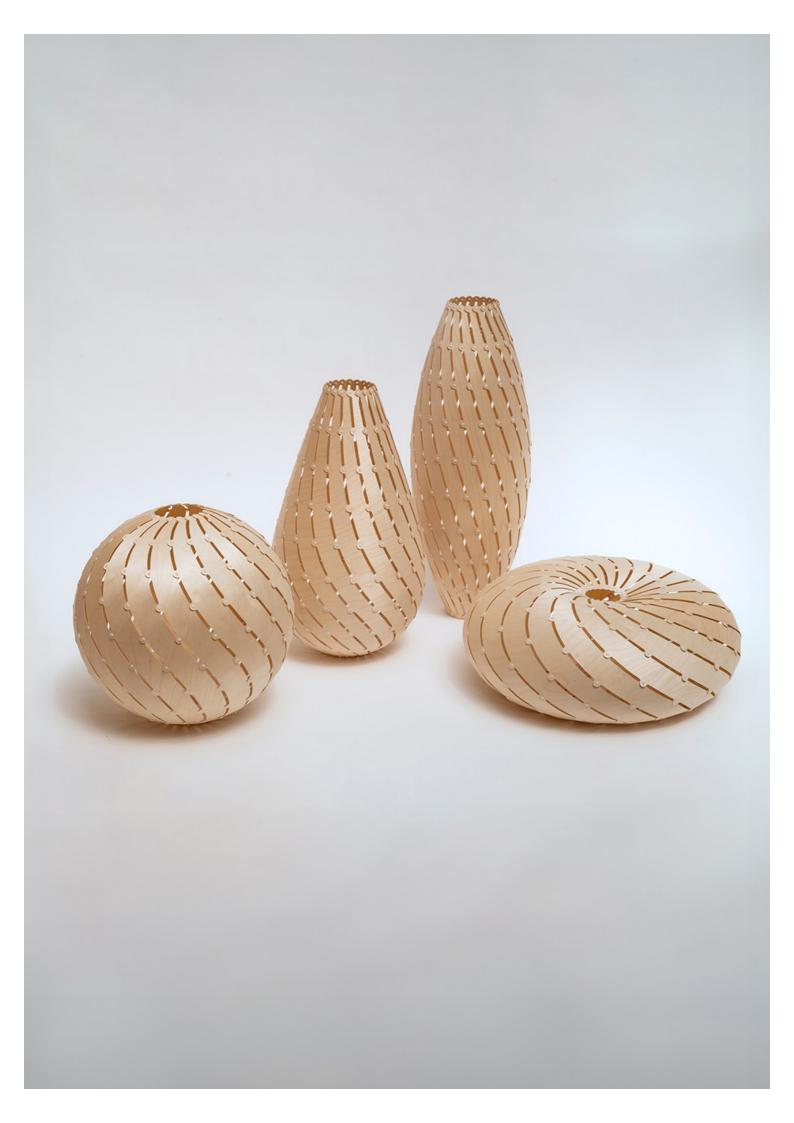

# Ebb Series

The Ebb lights originally debuted as fully assembled lamps, crafted from plastic and wood components. In 2015, they were redesigned into kitsets to minimize the environmental impact of shipping. Today, the Ebb collection—featuring the Swell, Bounce, Roll, and Drop models—is made from sustainable birch plywood. The patterns of the Ebb lights draw inspiration from the natural flow and lines of water.

#### **Shipped Kitset**

Seed System kitset lightshades are on average 1/30th of the volume of the assembled light. This aims to help minimize the effects of shipping and to reduce the design's environmental footprint.