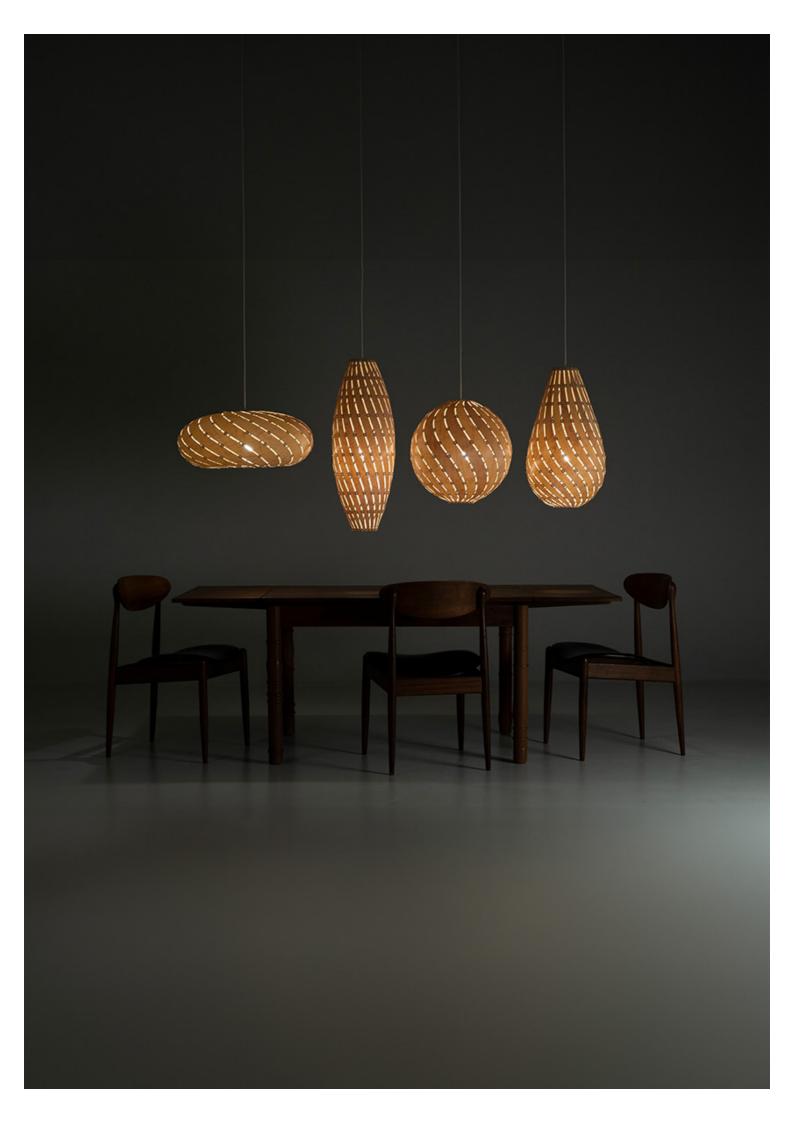

# Ebb Series

The Ebb lights originally debuted as fully assembled lamps, crafted from plastic and wood components. In 2015, they were redesigned into kitsets to minimize the environmental impact of shipping. Today, the Ebb collection—featuring the Swell, Bounce, Roll, and Drop models—is made from sustainable birch plywood. The patterns of the Ebb lights draw inspiration from the natural flow and lines of water.

### Swell Roll

580mm (23")

250mm (10")

280mm (11")

Primary Material Birch plywood

Dimensions 580mm (23") x 250mm (10")

<u>Fixture Weight</u> 0.5kg (1lb) <u>Lamp Required</u> E27/26

 $\underline{\mathsf{Package\,Dimensions}} \quad \mathsf{812mm\,(32")} \ \mathsf{x} \ \mathsf{242mm\,(9")} \ \mathsf{x} \ \mathsf{45mm\,(2")}$ 

Package Weight 4.5kg (10lb)

Cord Supplied 2m

Primary Material Birch plywood

Dimensions 750mm (30") x 280mm (11")

<u>Fixture Weight</u> 0.5kg (1lb) <u>Lamp Required</u> E27/26

Package Dimensions 812mm (32") x 242mm (9") x 45mm (2")

### Bounce

### Drop

450mm (18")

340mm (14")

Primary Material Birch plywood

<u>Dimensions</u> 450mm (18") x 450mm (18")

<u>Fixture Weight</u> 0.5kg (1lb) <u>Lamp Required</u> E27/26

Package Dimensions 812mm (32") x 242mm (9") x 45mm (2")