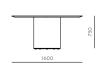

# Crawford Dining Table 1 C1600

# CODE & MATERIALS

CR-T410-1600 Stainless steel hairline brass, Wood veneer top and base, Stainless steel brass ring

#### DIMENSIONS

Ф1600 x H750mm