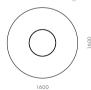

ereday's designs utilise natural materials, tactile finishes and subtle, yet elegant details.

# Crawford Dining Chair W



#### CODE & MATERIALS CR-S210-WD

Steel black powder coat matt, Solid wood seat and back



#### DIMENSIONS

W455 x D500 x H780mm Seating height: 460mm



# Crawford Dining Chair U



#### CODE & MATERIALS

CR-S210-UP Steel black powder coat matt, Upholstered seat, Solid wood back



#### DIMENSIONS

W455 x D500 x H780mm Seating height: 460mm



# Crawford Soft Dining Chair



# CODE & MATERIALS

Steel black powder coat matt, Upholstered seat and back



#### DIMENSIONS

W465 x D520 x H795mm Seating height: 465mm



# Crawford Dining Table 1 C1600



# CODE & MATERIALS

CR-T410-1600 Stainless steel hairline brass, Wood veneer top and base, Stainless steel brass ring



#### DIMENSIONS

Ф1600 x H750mm



# Crawford Dining Table 1 C1600 - Stone Top



#### CODE & MATERIALS

CR-T410-1600-ST Stainless steel hairline brass, Wood veneer base, Stainless steel brass ring, Stone top in gloss paint surface



#### DIMENSIONS



# Crawford Lazy Susan 900



#### DIMENSIONS







# Crawford Lazy Susan 900 - Stone Top



# CODE & MATERIALS CR-T400-A3-ST

Stone top in gloss paint surface, Metal Base







# Crawford Lounge Chair 2.0



# CODE & MATERIALS

CR-S111-R2 Wood veneer base, Steel black powder coat matt, Upholstery

#### DIMENSIONS

W965 x D825 x H835mm Seating height: 410mm



# Crawford Sofa 2.0



# CODE & MATERIALS

CR-S421-R2 Wood veneer base, Steel black powder coat matt, Upholstery

#### DIMENSIONS

W2065 x D825 x H835mm Seating height: 410mm