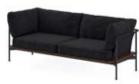

# Crawford Sofa 2.0

# CODE & MATERIALS

CR-S421-R2 Wood veneer base, Steel black powder coat matt, Upholstery

#### DIMENSIONS

W2065 x D825 x H835mm Seating height: 410mm

61