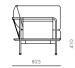

# Crawford Lounge Chair 2.0

# CODE & MATERIALS

CR-S111-R2 Wood veneer base, Steel black powder coat matt, Upholstery

#### DIMENSIONS

W965 x D825 x H835mm Seating height: 410mm