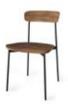

# Crawford Dining Chair W

#### CODE & MATERIALS CR-S210-WD

Steel black powder coat matt, Solid wood seat and back

#### DIMENSIONS

W455 x D500 x H780mm Seating height: 460mm