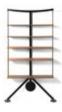

# Ran Library (1982)

# CODE & MATERIALS

Steel black powder coat matt, Wood veneer shelves

# DIMENSIONS

W1120 x D455 x H2040mm