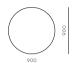

#### CODE & MATERIALS

CR-S210-UP Steel black powder coat matt, Upholstered seat, Solid wood back



#### DIMENSIONS

W455 x D500 x H780mm Seating height: 460mm



# Crawford Soft Dining Chair



# CODE & MATERIALS

Steel black powder coat matt, Upholstered seat and back



#### DIMENSIONS

W465 x D520 x H795mm Seating height: 465mm



# Crawford Dining Table 1 C1600



# CODE & MATERIALS

CR-T410-1600 Stainless steel hairline brass, Wood veneer top and base, Stainless steel brass ring



#### DIMENSIONS

Ф1600 x H750mm



# Crawford Dining Table 1 C1600 - Stone Top



#### CODE & MATERIALS

CR-T410-1600-ST Stainless steel hairline brass, Wood veneer base, Stainless steel brass ring, Stone top in gloss paint surface



#### DIMENSIONS



# Crawford Lazy Susan 900



#### DIMENSIONS







# Crawford Lazy Susan 900 - Stone Top



# CODE & MATERIALS CR-T400-A3-ST

Stone top in gloss paint surface, Metal Base







# Crawford Lounge Chair 2.0



# CODE & MATERIALS

CR-S111-R2 Wood veneer base, Steel black powder coat matt, Upholstery

#### DIMENSIONS

W965 x D825 x H835mm Seating height: 410mm



# Crawford Sofa 2.0



# CODE & MATERIALS

CR-S421-R2 Wood veneer base, Steel black powder coat matt, Upholstery

#### DIMENSIONS

W2065 x D825 x H835mm Seating height: 410mm





61