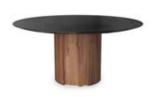

# Crawford Dining Table 1 C1600 - Stone Top

#### CODE & MATERIALS

CR-T410-1600-ST Stainless steel hairline brass, Wood veneer base, Stainless steel brass ring, Stone top in gloss paint surface

#### DIMENSIONS