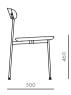

# Crawford Dining Chair U

#### CODE & MATERIALS

CR-S210-UP Steel black powder coat matt, Upholstered seat, Solid wood back

#### DIMENSIONS

W455 x D500 x H780mm Seating height: 460mm