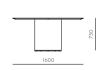

# Crawford Dining Table 1 C1600

# CODE & MATERIALS

CR-T410-1600 Stainless steel hairline brass, Wood veneer top and base, Stainless steel brass ring

#### DIMENSIONS

Ф1600 x H750mm