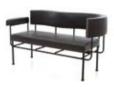

# Cotton Club Lounge Chair Two Seater (1988)

#### CODE & MATERIALS

Steel black powder coat matt, Upholstery

DIMENSIONS W1395 x D570 x H725mm Seating height: 440mm