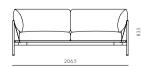

# Crawford Sofa 2.0

# CODE & MATERIALS

CR-S421-R2 Wood veneer base, Steel black powder coat matt, Upholstery

#### DIMENSIONS

W2065 x D825 x H835mm Seating height: 410mm

61