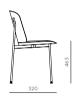

# Crawford Dining Chair W

#### CODE & MATERIALS CR-S210-WD

Steel black powder coat matt, Solid wood seat and back

#### DIMENSIONS

W455 x D500 x H780mm Seating height: 460mm