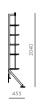

# Ran Library (1982)

# CODE & MATERIALS

Steel black powder coat matt, Wood veneer shelves

# DIMENSIONS

W1120 x D455 x H2040mm