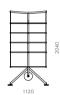

# Ran Library (1982)

# CODE & MATERIALS

Steel black powder coat matt, Wood veneer shelves

# DIMENSIONS

W1120 x D455 x H2040mm