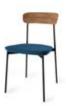

# Crawford Dining Chair U

#### CODE & MATERIALS

CR-S210-UP Steel black powder coat matt, Upholstered seat, Solid wood back

#### DIMENSIONS

W455 x D500 x H780mm Seating height: 460mm