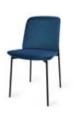

# Cotton Club Lounge Chair Two Seater (1988)

#### CODE & MATERIALS

Steel black powder coat matt, Upholstery

DIMENSIONS W1395 x D570 x H725mm Seating height: 440mm