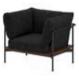

# Crawford Lounge Chair 2.0

# CODE & MATERIALS

CR-S111-R2 Wood veneer base, Steel black powder coat matt, Upholstery

#### DIMENSIONS

W965 x D825 x H835mm Seating height: 410mm