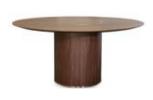

# Crawford Dining Table 1 C1600

# CODE & MATERIALS

CR-T410-1600 Stainless steel hairline brass, Wood veneer top and base, Stainless steel brass ring

#### DIMENSIONS

Ф1600 x H750mm