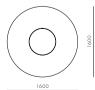

# Crawford Lazy Susan 900 - Stone Top

# CODE & MATERIALS CR-T400-A3-ST

Stone top in gloss paint surface, Metal Base