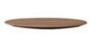

U



#### CODE & MATERIALS

CR-S210-UP Steel black powder coat matt, Upholstered seat, Solid wood back



#### DIMENSIONS

W455 x D500 x H780mm Seating height: 460mm



# Crawford Soft Dining Chair



# CODE & MATERIALS

Steel black powder coat matt, Upholstered seat and back



#### DIMENSIONS

W465 x D520 x H795mm Seating height: 465mm



# Crawford Dining Table 1 C1600



# CODE & MATERIALS

CR-T410-1600 Stainless steel hairline brass, Wood veneer top and base, Stainless steel brass ring



#### DIMENSIONS

Ф1600 x H750mm



# Crawford Dining Table 1 C1600 - Stone Top



#### CODE & MATERIALS

CR-T410-1600-ST Stainless steel hairline brass, Wood veneer base, Stainless steel brass ring, Stone top in gloss paint surface



#### DIMENSIONS



# Crawford Lazy Susan 900



#### DIMENSIONS







# Crawford Lazy Susan 900 - Stone Top



# CODE & MATERIALS CR-T400-A3-ST

Stone top in gloss paint surface, Metal Base







# Crawford Lounge Chair 2.0



# CODE & MATERIALS

CR-S111-R2 Wood veneer base, Steel black powder coat matt, Upholstery

#### DIMENSIONS

W965 x D825 x H835mm Seating height: 410mm



# Crawford Sofa 2.0



# CODE & MATERIALS

CR-S421-R2 Wood veneer base, Steel black powder coat matt, Upholstery

#### DIMENSIONS

W2065 x D825 x H835mm Seating height: 410mm





61