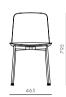

# Crawford Dining Chair U

#### CODE & MATERIALS

CR-S210-UP Steel black powder coat matt, Upholstered seat, Solid wood back

#### DIMENSIONS

W455 x D500 x H780mm Seating height: 460mm