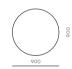

x D500 x H780mm Seating height: 460mm



# Crawford Soft Dining Chair



# CODE & MATERIALS

Steel black powder coat matt, Upholstered seat and back



#### DIMENSIONS

W465 x D520 x H795mm Seating height: 465mm



# Crawford Dining Table 1 C1600



# CODE & MATERIALS

CR-T410-1600 Stainless steel hairline brass, Wood veneer top and base, Stainless steel brass ring



#### DIMENSIONS

Ф1600 x H750mm



# Crawford Dining Table 1 C1600 - Stone Top



#### CODE & MATERIALS

CR-T410-1600-ST Stainless steel hairline brass, Wood veneer base, Stainless steel brass ring, Stone top in gloss paint surface



#### DIMENSIONS



# Crawford Lazy Susan 900



#### DIMENSIONS







# Crawford Lazy Susan 900 - Stone Top



# CODE & MATERIALS CR-T400-A3-ST

Stone top in gloss paint surface, Metal Base







# Crawford Lounge Chair 2.0



# CODE & MATERIALS

CR-S111-R2 Wood veneer base, Steel black powder coat matt, Upholstery

#### DIMENSIONS

W965 x D825 x H835mm Seating height: 410mm



# Crawford Sofa 2.0



# CODE & MATERIALS

CR-S421-R2 Wood veneer base, Steel black powder coat matt, Upholstery

#### DIMENSIONS

W2065 x D825 x H835mm Seating height: 410mm





61