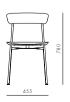

# Crawford Dining Chair W

#### CODE & MATERIALS CR-S210-WD

Steel black powder coat matt, Solid wood seat and back

#### DIMENSIONS

W455 x D500 x H780mm Seating height: 460mm