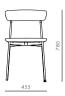

# Crawford Dining Chair W

#### CODE & MATERIALS CR-S210-WD

Steel black powder coat matt, Solid wood seat and back

#### DIMENSIONS

W455 x D500 x H780mm Seating height: 460mm