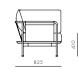

# Crawford Lounge Chair 2.0

# CODE & MATERIALS

CR-S111-R2 Wood veneer base, Steel black powder coat matt, Upholstery

#### DIMENSIONS

W965 x D825 x H835mm Seating height: 410mm