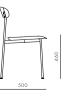

# Crawford Dining Chair W

#### CODE & MATERIALS CR-S210-WD

Steel black powder coat matt, Solid wood seat and back

#### DIMENSIONS

W455 x D500 x H780mm Seating height: 460mm