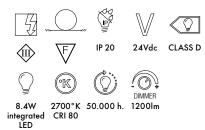

## MATERIAL

B4 Crystal

ZA Light blue

03

White

2.0)

2

9202000 Dimmer, LED Module

NEW

BE

Beige

09

Black

100V-240V power supply included

**SPARE PART** 

BO

The light source contained in this appliance must only be replaced by qualified personnel using original spare parts.

2.83

9200/B/U 1

0.11 38X37X84

208