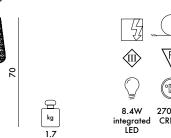

## MATERIAL

B4 Crystal

ZA Light blue

03

White

2.0)

2

9202000 Dimmer, LED Module

NEW

BE

Beige

09

Black

100V-240V power supply included

**SPARE PART** 

BO

The light source contained in this appliance must only be replaced by qualified personnel using original spare parts.

2.83

9200/B/U 1

0.11 38X37X84

208