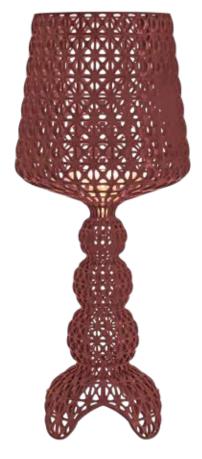

## MINI KABUKI 2018

Design Ferruccio Laviani

9200/B9200/U9200 dimmable

## MATERIAL

B4 Crystal

ZA Light blue

03

White

2.0)

2

9202000 Dimmer, LED Module

NEW

BE

Beige

09

Black

100V-240V power supply included

**SPARE PART** 

BO

Burgundy

TRANSPARENT

MAT

OPAQUE

30

Polycarbonate 2.0, made from mass dyed, transparent, soft-touch renewable raw material

New polycarbonate 2.0, a material that uses a renewable raw material from the pulp and paper industry in the synthesis phase. The process used for the production of the material is ISCC certified\* (International Sustainability and Carbon Certification)