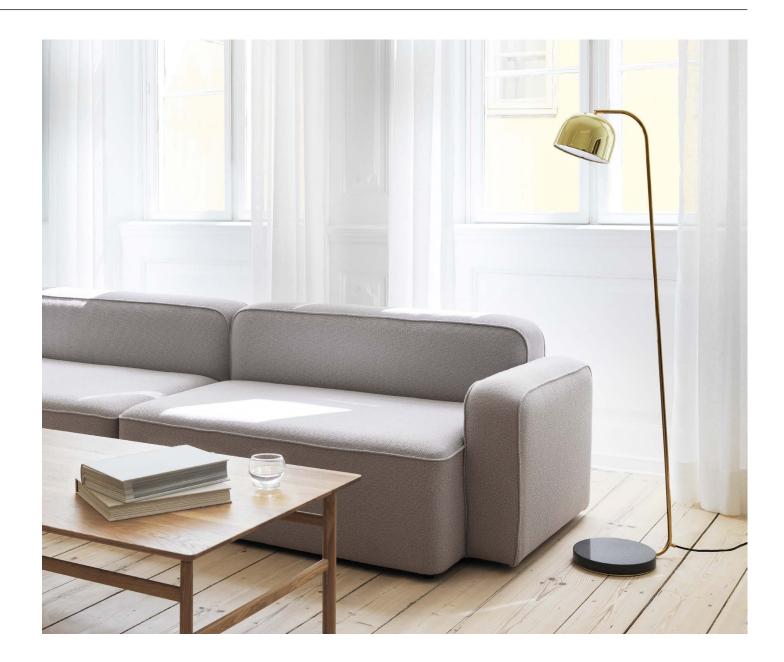

# Minimalist modules with a flair for details

Clean and softly rounded lines give the Rope modular sofa an expression that is simultaneously minimalistic and full of character. A classic piping is highlighted as the main detail of the design, marking the edge of the sofa in an understated and fluid way. To achieve the highest levels of comfort, the Rope sofa is built with pocket springs and foam, ensuring soft and supportive seating that shapes itself according to body contours. The Rope modular sofa works well in widespread arrangements where modules and textiles mix into colorful and inspiring hang-outs.

#### Description

Rope emphasizes flexibility and comfort in a modular design that offers a wealth of opportunities for personal style. The design plays with curves and dimensions in order to give Rope an expression that is simultaneously minimalistic and full of character. A clean and simple piping is highlighted as the main detail of the design.