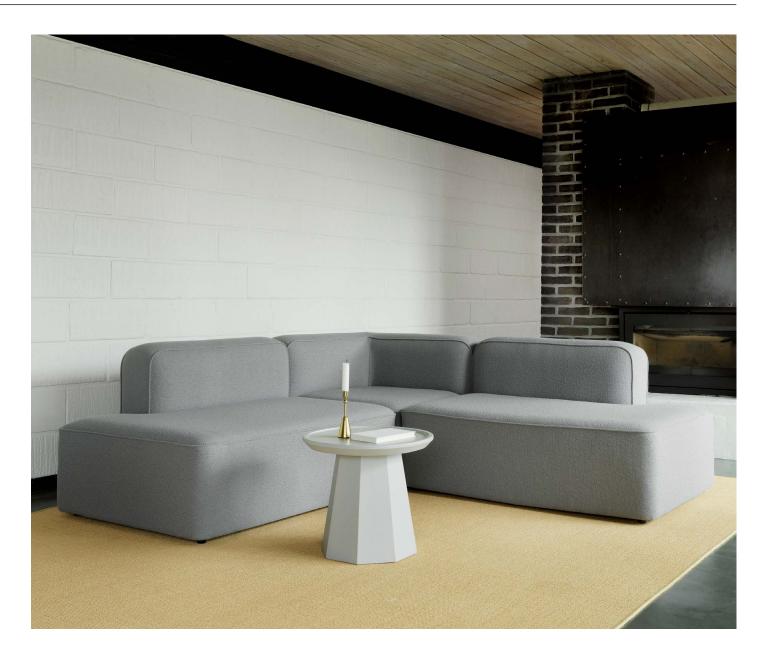

# Minimalist modules with a flair for details

Clean and softly rounded lines give the Rope modular sofa an expression that is simultaneously minimalistic and full of character. A classic piping is highlighted as the main detail of the design, marking the edge of the sofa in an understated and fluid way. To achieve the highest levels of comfort, the Rope sofa is built with pocket springs and foam, ensuring soft and supportive seating that shapes itself according to body contours. The Rope modular sofa works well in widespread arrangements where modules and textiles mix into colorful and inspiring hang-outs.

#### Description

Rope emphasizes flexibility and comfort in a modular design that offers a wealth of opportunities for personal style. The design plays with curves and dimensions in order to give Rope an expression that is simultaneously minimalistic and full of character. A clean and simple piping is highlighted as the main detail of the design.