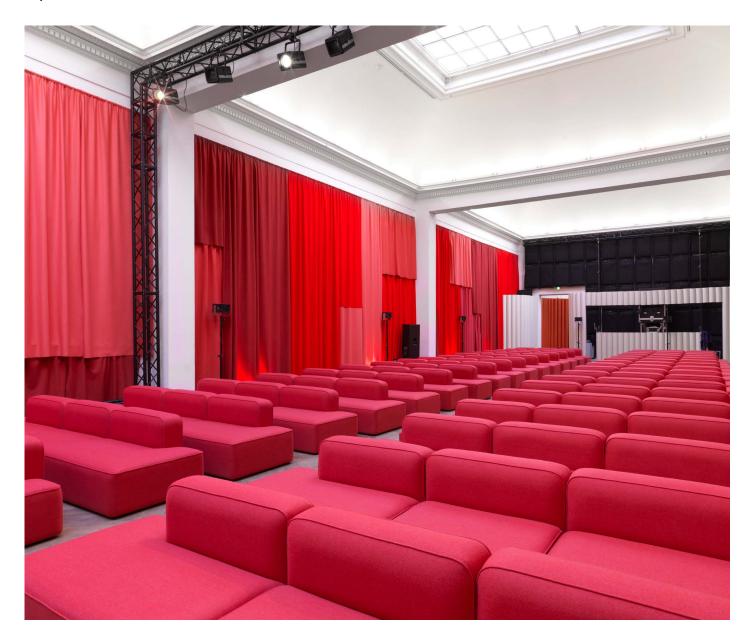

# Minimalist modules with a flair for details

Clean and softly rounded lines give the Rope modular sofa an expression that is simultaneously minimalistic and full of character. A classic piping is highlighted as the main detail of the design, marking the edge of the sofa in an understated and fluid way. To achieve the highest levels of comfort, the Rope sofa is built with pocket springs and foam, ensuring soft and supportive seating that shapes itself according to body contours. The Rope modular sofa works well in widespread arrangements where modules and textiles mix into colorful and inspiring hang-outs.

#### Description

Rope emphasizes flexibility and comfort in a modular design that offers a wealth of opportunities for personal style. The design plays with curves and dimensions in order to give Rope an expression that is simultaneously minimalistic and full of character. A clean and simple piping is highlighted as the main detail of the design.