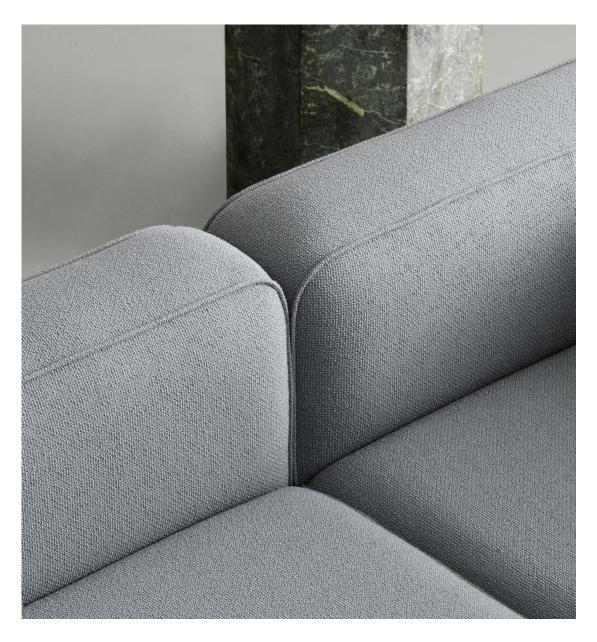

# Minimalist modules with a flair for details

Clean and softly rounded lines give the Rope modular sofa an expression that is simultaneously minimalistic and full of character. A classic piping is highlighted as the main detail of the design, marking the edge of the sofa in an understated and fluid way. To achieve the highest levels of comfort, the Rope sofa is built with pocket springs and foam, ensuring soft and supportive seating that shapes itself according to body contours. The Rope modular sofa works well in widespread arrangements where modules and textiles mix into colorful and inspiring hang-outs.

#### Construction

Rope sofa consists of a wooden frame with pocket springs.

The frame is covered in durable furniture foam all over, ensuring optimal sitting comfort. The sofa features piping on all edges.