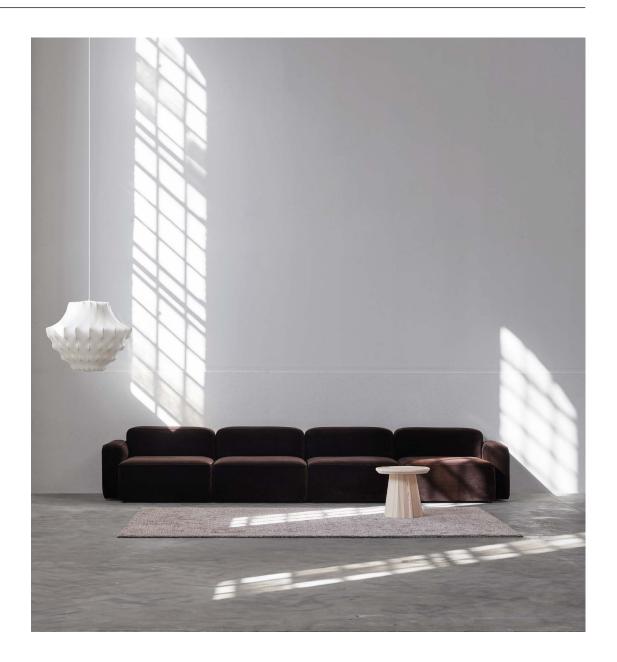

# Minimalist modules with a flair for details

Clean and softly rounded lines give the Rope modular sofa an expression that is simultaneously minimalistic and full of character. A classic piping is highlighted as the main detail of the design, marking the edge of the sofa in an understated and fluid way. To achieve the highest levels of comfort, the Rope sofa is built with pocket springs and foam, ensuring soft and supportive seating that shapes itself according to body contours. The Rope modular sofa works well in widespread arrangements where modules and textiles mix into colorful and inspiring hang-outs.

#### Description

Rope emphasizes flexibility and comfort in a modular design that offers a wealth of opportunities for personal style. The design plays with curves and dimensions in order to give Rope an expression that is simultaneously minimalistic and full of character. A clean and simple piping is highlighted as the main detail of the design.