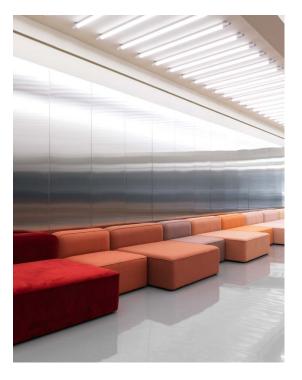

# Minimalist modules with a flair for details

Clean and softly rounded lines give the Rope modular sofa an expression that is simultaneously minimalistic and full of character. A classic piping is highlighted as the main detail of the design, marking the edge of the sofa in an understated and fluid way. To achieve the highest levels of comfort, the Rope sofa is built with pocket springs and foam, ensuring soft and supportive seating that shapes itself according to body contours. The Rope modular sofa works well in widespread arrangements where modules and textiles mix into colorful and inspiring hang-outs.