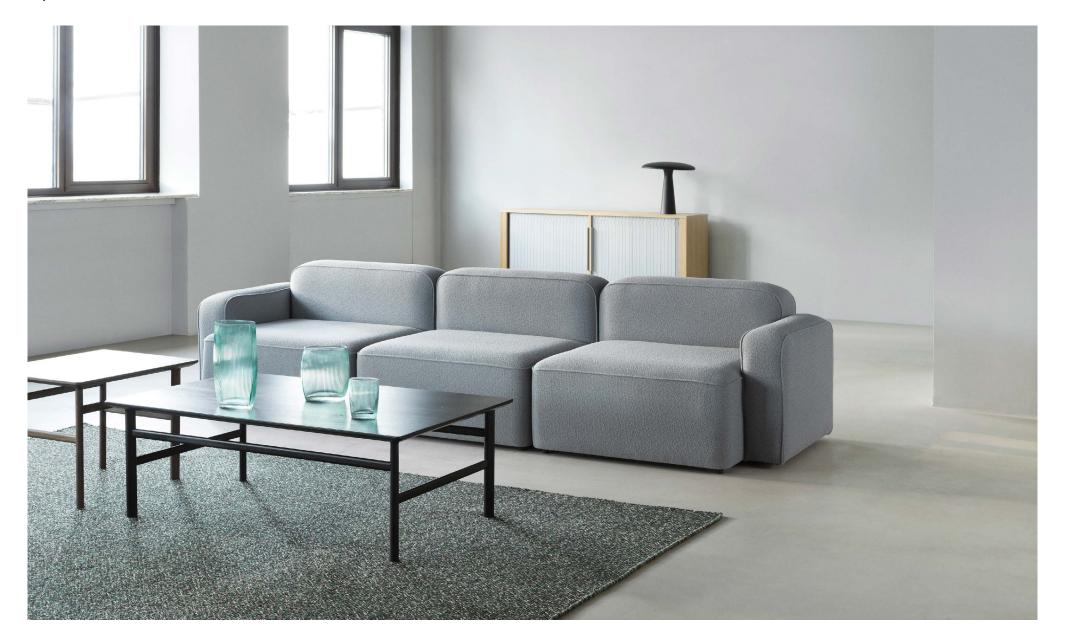

# Minimalist modules with a flair for details

Clean and softly rounded lines give the Rope modular sofa an expression that is simultaneously minimalistic and full of character. A classic piping is highlighted as the main detail of the design, marking the edge of the sofa in an understated and fluid way. To achieve the highest levels of comfort, the Rope sofa is built with pocket springs and foam, ensuring soft and supportive seating that shapes itself according to body contours. The Rope modular sofa works well in widespread arrangements where modules and textiles mix into colorful and inspiring hang-outs.

#### Description

Rope emphasizes flexibility and comfort in a modular design that offers a wealth of opportunities for personal style. The design plays with curves and dimensions in order to give Rope an expression that is simultaneously minimalistic and full of character. A clean and simple piping is highlighted as the main detail of the design.