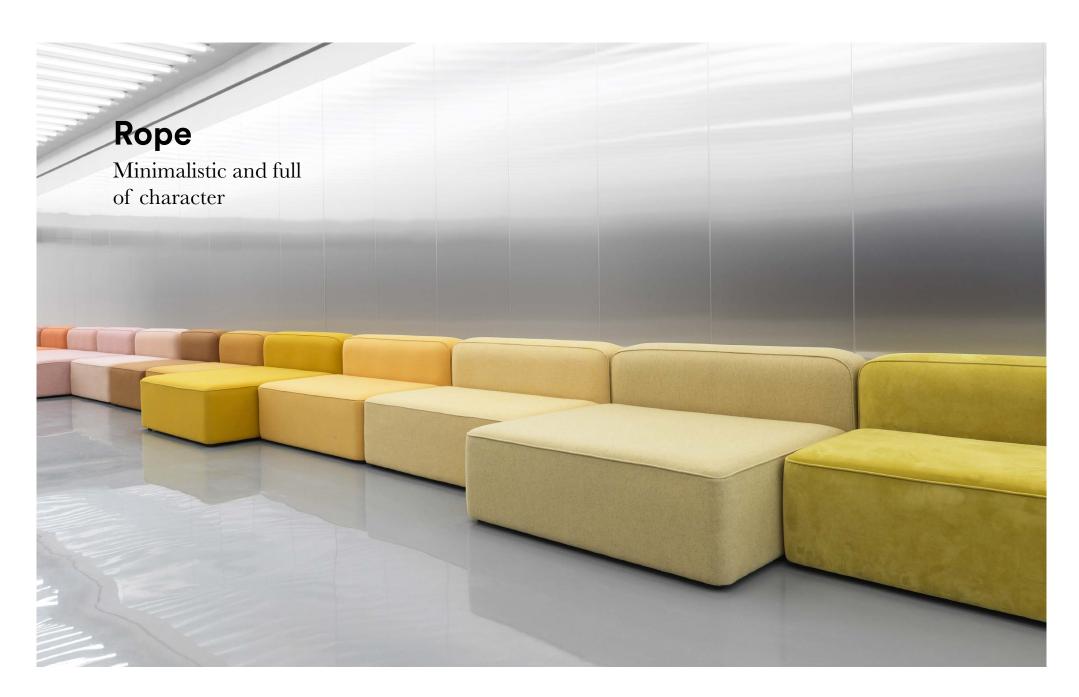

# Minimalist modules with a flair for details

Clean and softly rounded lines give the Rope modular sofa an expression that is simultaneously minimalistic and full of character. A classic piping is highlighted as the main detail of the design, marking the edge of the sofa in an understated and fluid way. To achieve the highest levels of comfort, the Rope sofa is built with pocket springs and foam, ensuring soft and supportive seating that shapes itself according to body contours. The Rope modular sofa works well in widespread arrangements where modules and textiles mix into colorful and inspiring hang-outs.

#### Description

Rope emphasizes flexibility and comfort in a modular design that offers a wealth of opportunities for personal style. The design plays with curves and dimensions in order to give Rope an expression that is simultaneously minimalistic and full of character. A clean and simple piping is highlighted as the main detail of the design.