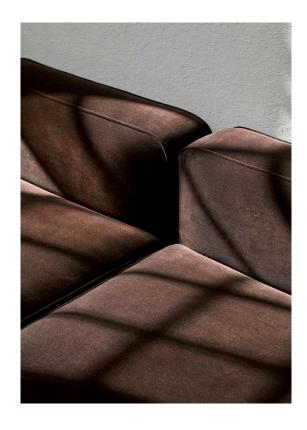

#### Construction

Rope sofa consists of a wooden frame with pocket springs.

The frame is covered in durable furniture foam all over, ensuring optimal sitting comfort. The sofa features piping on all edges.

The legs are made of black lacquered wood and measure approx. 1,5 cm in height. ▶