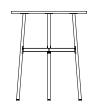

**Union Table 220 x 90 cm** H: 74 x L: 220 x D: 90 cm

**Union Table 250 x 90 cm** H: 74 x L: 250 x D: 90 cm

Union Table Ø80 x H74,5 cm H: 74,5 x Ø80 cm

Union Table Ø110 x H74,5 cm H: 74,5 x Ø110 cm

Union Table Ø120 x H74,5 cm H: 74,5 x Ø120 cm