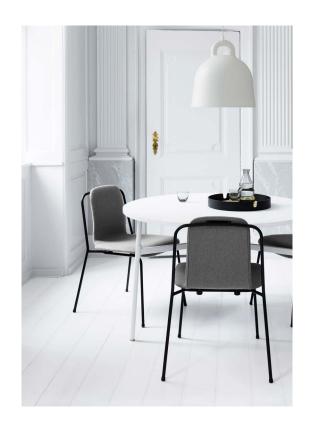

# A table for everything

A place for meals, work, studying, conversations and relaxation; a table is a base and gathering place for all sorts of activities, and the Union series accommodates them all. Union is a timeless table series in a minimalistic, monochrome design with subtle brass details. The tabletop is made from premium nano-coated laminate, while an airy steel design makes up the base. Encompassing fifteen tables of varying shapes, heights and sizes, the series offers a broad range of furnishing options for both private and public spaces.

### Description

Union is an all-round collection of tables in a minimalistic, monochrome design, which gets an elegant lift from shiny brass feet. With everything from dining tables to tall café tables, the collection offers a broad range of furnishing options for both private and public spaces.