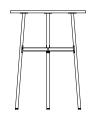

# **Collection Overview**

Union Bar Table 190 x 60 cm x H95,5 H: 95,5 x L: 190 x D: 60 cm

Union Bar Table 190 x 90 cm x H95,5 cm H: 95,5 x L: 190 x D: 90 cm

Union Table Ø80 x H95,5 cm H: 95,5 x Ø80 cm

Union Bar Table 190 x 60 cm x H105,5 H: 105,5 x L: 190 x D: 60 cm

Union Bar Table 190 x 90 cm x H105,5 cm H: 105,5 x L: 190 x D: 90 cm

Union Table Ø80 x H105,5 cm H: 105,5 x Ø80 cm