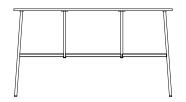

# **Collection Overview**

Union Bar Table 190 x 60 cm x H95,5 H: 95,5 x L: 190 x D: 60 cm

Union Bar Table 190 x 90 cm x H95,5 cm H: 95,5 x L: 190 x D: 90 cm

Union Table Ø80 x H95,5 cm H: 95,5 x Ø80 cm

Union Bar Table 190 x 60 cm x H105,5 H: 105,5 x L: 190 x D: 60 cm

Union Bar Table 190 x 90 cm x H105,5 cm H: 105,5 x L: 190 x D: 90 cm

Union Table Ø80 x H105,5 cm H: 105,5 x Ø80 cm