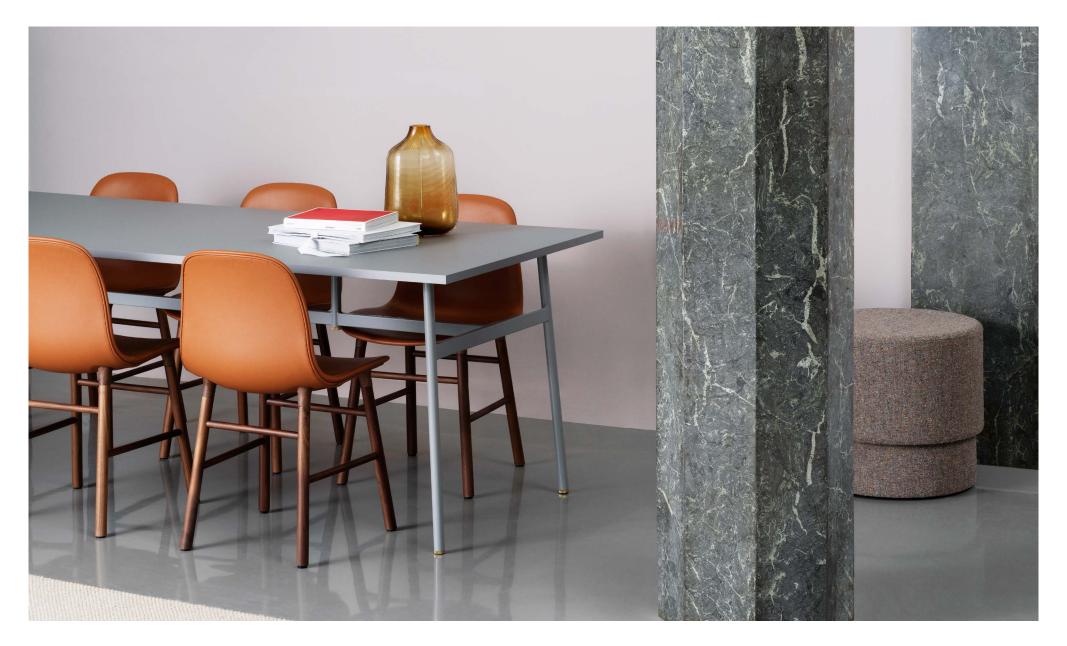

# A table for everything

A place for meals, work, studying, conversations and relaxation; a table is a base and gathering place for all sorts of activities, and the Union series accommodates them all. Union is a timeless table series in a minimalistic, monochrome design with subtle brass details. The tabletop is made from premium nano-coated laminate, while an airy steel design makes up the base. Encompassing fifteen tables of varying shapes, heights and sizes, the series offers a broad range of furnishing options for both private and public spaces.

### Description

Union is an all-round collection of tables in a minimalistic, monochrome design, which gets an elegant lift from shiny brass feet. With everything from dining tables to tall café tables, the collection offers a broad range of furnishing options for both private and public spaces.