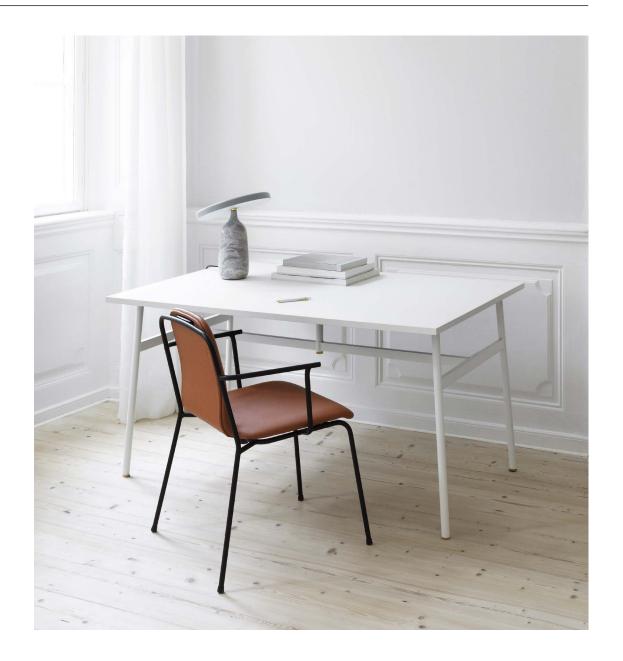

# A table for everything

A place for meals, work, studying, conversations and relaxation; a table is a base and gathering place for all sorts of activities, and the Union series accommodates them all. Union is a timeless table series in a minimalistic, monochrome design with subtle brass details. The tabletop is made from premium nano-coated laminate, while an airy steel design makes up the base. Encompassing fifteen tables of varying shapes, heights and sizes, the series offers a broad range of furnishing options for both private and public spaces.

### Description

Union is an all-round collection of tables in a minimalistic, monochrome design, which gets an elegant lift from shiny brass feet. With everything from dining tables to tall café tables, the collection offers a broad range of furnishing options for both private and public spaces.