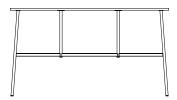

# **Collection Overview**

Union Bar Table 190 x 60 cm x H95,5 H: 95,5 x L: 190 x D: 60 cm

Union Bar Table 190 x 90 cm x H95,5 cm H: 95,5 x L: 190 x D: 90 cm

Union Table Ø80 x H95,5 cm H: 95,5 x Ø80 cm

Union Bar Table 190 x 60 cm x H105,5 H: 105,5 x L: 190 x D: 60 cm

Union Bar Table 190 x 90 cm x H105,5 cm H: 105,5 x L: 190 x D: 90 cm

Union Table Ø80 x H105,5 cm H: 105,5 x Ø80 cm