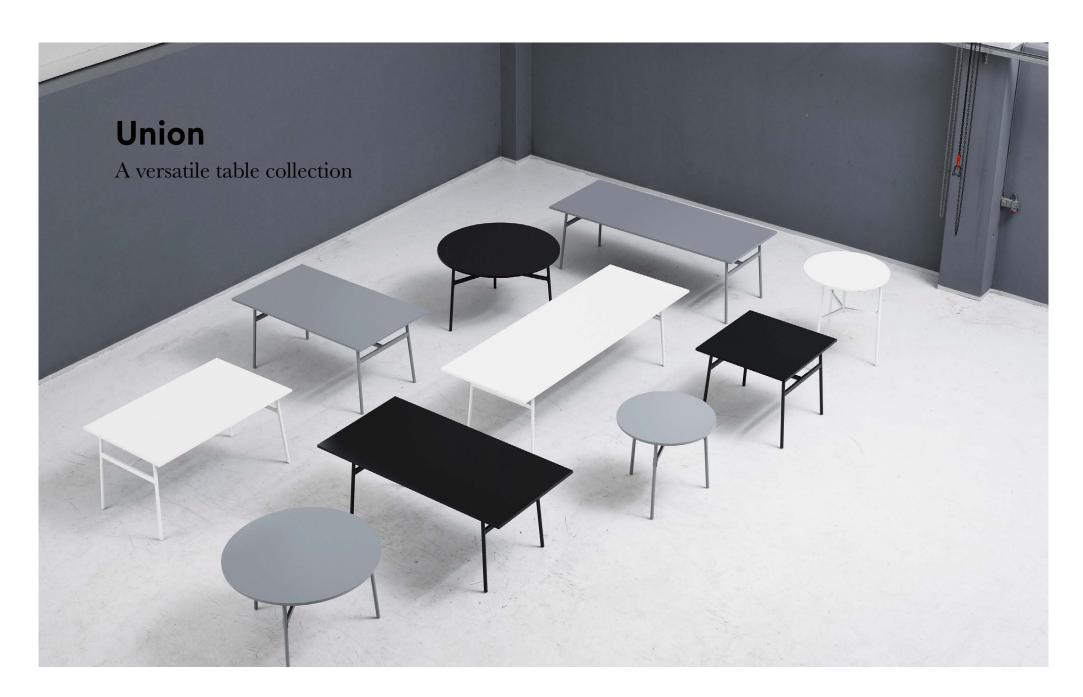

# A table for everything

A place for meals, work, studying, conversations and relaxation; a table is a base and gathering place for all sorts of activities, and the Union series accommodates them all. Union is a timeless table series in a minimalistic, monochrome design with subtle brass details. The tabletop is made from premium nano-coated laminate, while an airy steel design makes up the base. Encompassing fifteen tables of varying shapes, heights and sizes, the series offers a broad range of furnishing options for both private and public spaces.

## **Collection Overview**

**Union Table 90 x 90 cm** H: 74 x L: 90 x D: 90 cm

Union Table 140 x 90 cm H: 74 x L: 140 x D: 90 cm

Union Table 160 x 90 cm H: 74 x L: 160 x D: 90 cm

**Union Table 180 x 90 cm** H: 74 x L: 180 x D: 90 cm

**Union Table 220 x 90 cm** H: 74 x L: 220 x D: 90 cm

**Union Table 250 x 90 cm** H: 74 x L: 250 x D: 90 cm

Union Table Ø80 x H74,5 cm H: 74,5 x Ø80 cm

Union Table Ø110 x H74,5 cm H: 74,5 x Ø110 cm

Union Table Ø120 x H74,5 cm H: 74,5 x Ø120 cm