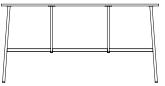

## **Collection Overview**

**Union Table 90 x 90 cm** H: 74 x L: 90 x D: 90 cm

Union Table 140 x 90 cm H: 74 x L: 140 x D: 90 cm

Union Table 160 x 90 cm H: 74 x L: 160 x D: 90 cm

**Union Table 180 x 90 cm** H: 74 x L: 180 x D: 90 cm

**Union Table 220 x 90 cm** H: 74 x L: 220 x D: 90 cm

**Union Table 250 x 90 cm** H: 74 x L: 250 x D: 90 cm

Union Table Ø80 x H74,5 cm H: 74,5 x Ø80 cm

Union Table Ø110 x H74,5 cm H: 74,5 x Ø110 cm

Union Table Ø120 x H74,5 cm H: 74,5 x Ø120 cm