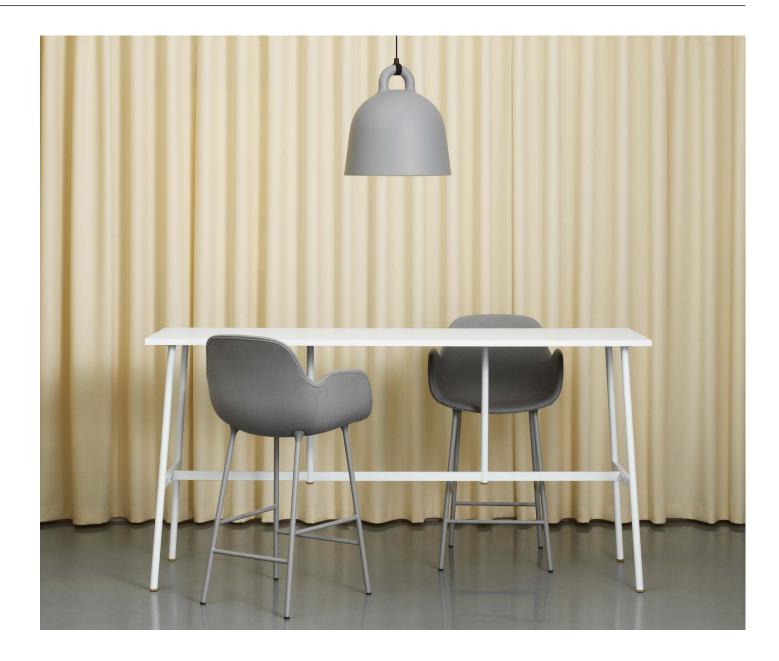

# **Collection Overview**

Union Bar Table 190 x 60 cm x H95,5 H: 95,5 x L: 190 x D: 60 cm

Union Bar Table 190 x 90 cm x H95,5 cm H: 95,5 x L: 190 x D: 90 cm

Union Table Ø80 x H95,5 cm H: 95,5 x Ø80 cm

Union Bar Table 190 x 60 cm x H105,5 H: 105,5 x L: 190 x D: 60 cm

Union Bar Table 190 x 90 cm x H105,5 cm H: 105,5 x L: 190 x D: 90 cm

Union Table Ø80 x H105,5 cm H: 105,5 x Ø80 cm

### Description

Union is an all-round collection of tables in a minimalistic, monochrome design, which gets an elegant lift from shiny brass feet. With everything from dining tables to tall café tables, the collection offers a broad range of furnishing options for both private and public spaces.