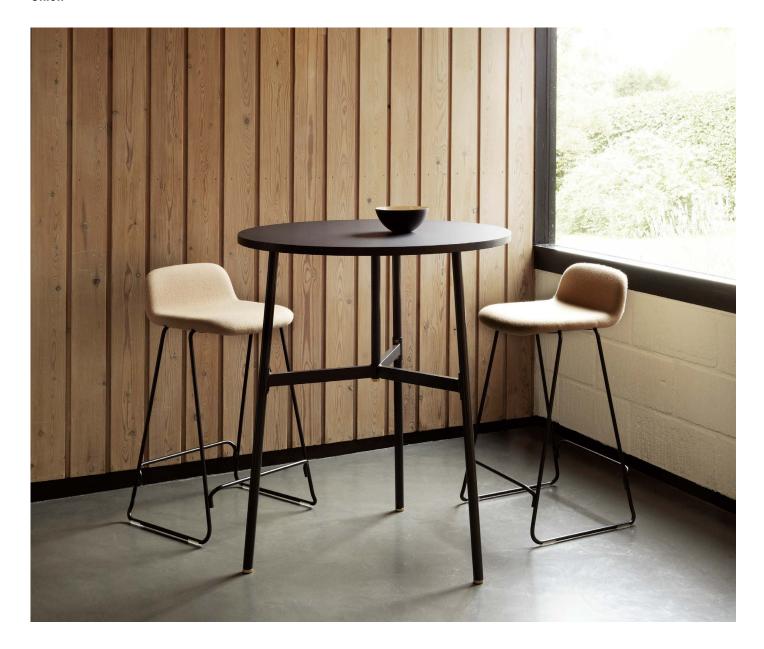

# A table for everything

A place for meals, work, studying, conversations and relaxation; a table is a base and gathering place for all sorts of activities, and the Union series accommodates them all. Union is a timeless table series in a minimalistic, monochrome design with subtle brass details. The tabletop is made from premium nano-coated laminate, while an airy steel design makes up the base. Encompassing fifteen tables of varying shapes, heights and sizes, the series offers a broad range of furnishing options for both private and public spaces.

### Description

Union is an all-round collection of tables in a minimalistic, monochrome design, which gets an elegant lift from shiny brass feet. With everything from dining tables to tall café tables, the collection offers a broad range of furnishing options for both private and public spaces.