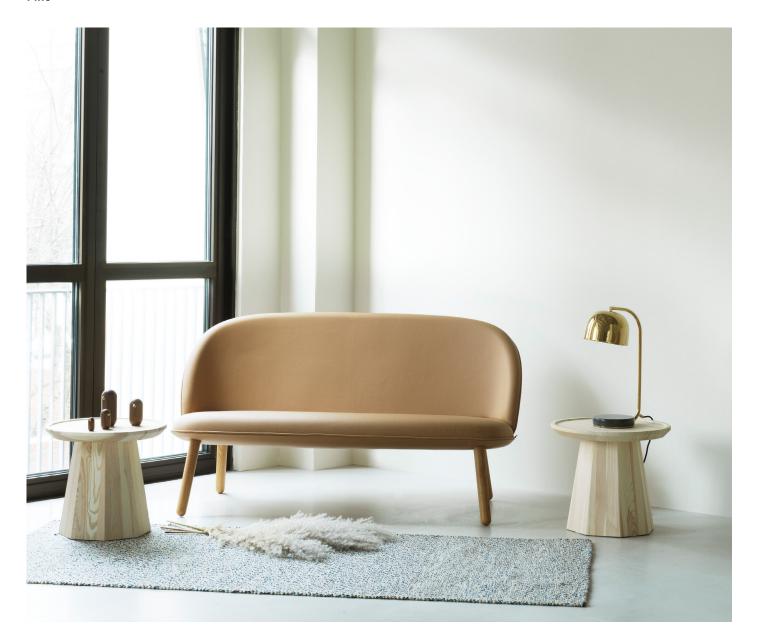

## Nordic avant-garde

The Pine Table is an homage to the beauty of the simplicity of natural pine wood. The Pine Table collection is simultaneously earthily Nordic and expressively avant-garde, and with the addition of two new, eye-catching variants of Light Green and Rose, the collection now also offers something for color enthusiasts or those looking to add a pop of color to their interior.

#### Description

Pine is a collection of two small tables in pinewood. The combination of the sculptural octagonal foot and the light tabletop makes a characteristic design. Use the larger version as a coffee table or combine it with the smaller table that is elegantly tucked in underneath. All versions are finished with a protective matte varnish.

## **Collection Overview**

Pine Table small H: 40,6 x Ø45 cm

Pine Table large H: 44,6 x Ø65 cm