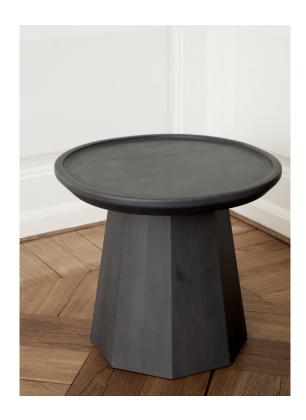

#### Description

Pine is a collection of two small tables in pinewood. The combination of the sculptural octagonal foot and the light tabletop makes a characteristic design. Use the larger version as a coffee table or combine it with the smaller table that is elegantly tucked in underneath. All versions are finished with a protective matte varnish.

#### Material

Stained Lacquered Pine

## **Collection Overview**

Pine Table small H: 40,6 x Ø45 cm

Pine Table large H: 44,6 x Ø65 cm