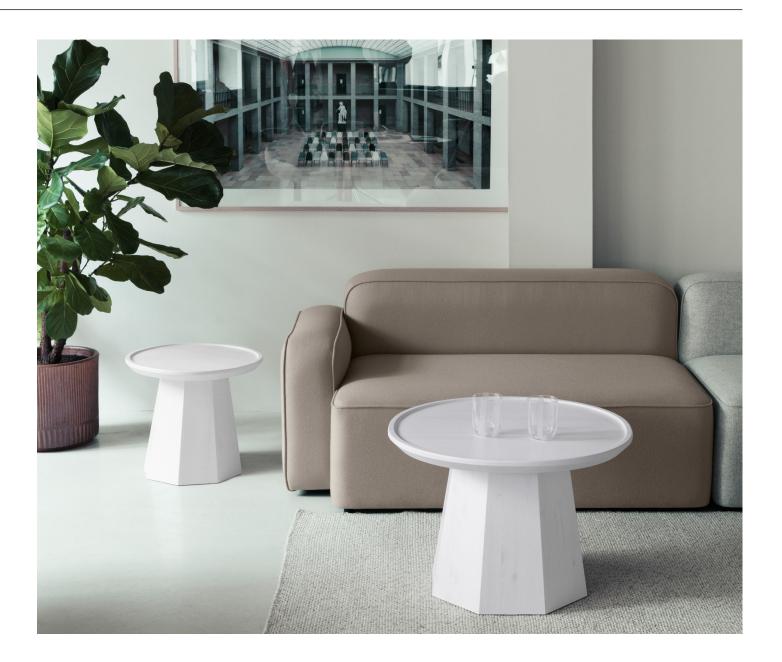

#### Description

Pine is a collection of two small tables in pinewood. The combination of the sculptural octagonal foot and the light tabletop makes a characteristic design. Use the larger version as a coffee table or combine it with the smaller table that is elegantly tucked in underneath. All versions are finished with a protective matte varnish.