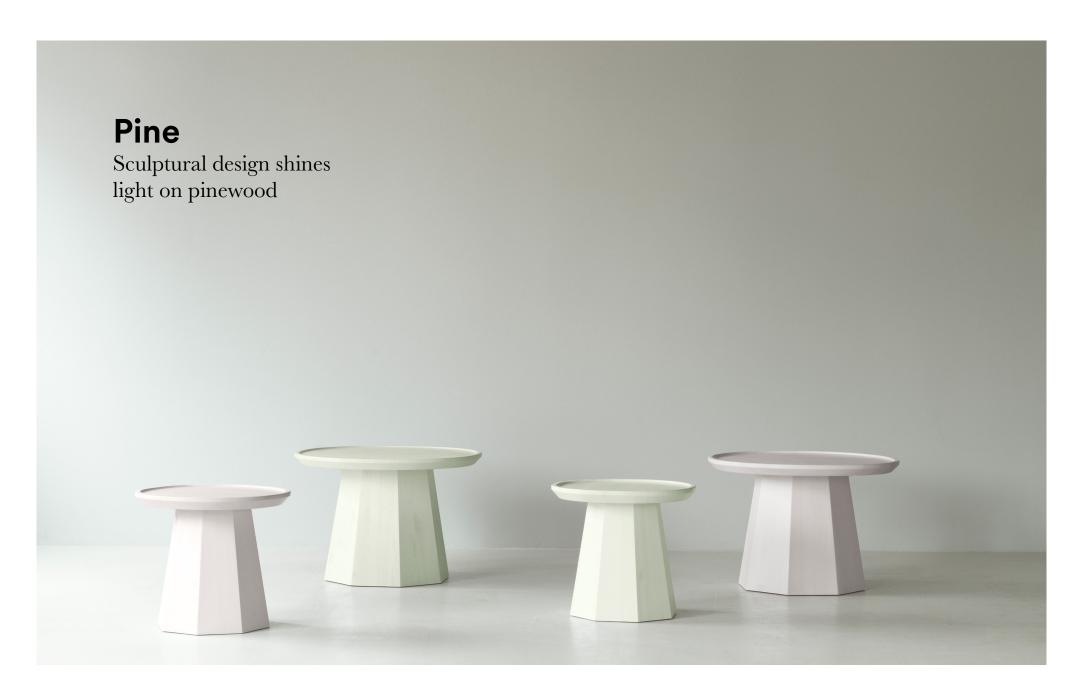

## Nordic avant-garde

The Pine Table is an homage to the beauty of the simplicity of natural pine wood. The Pine Table collection is simultaneously earthily Nordic and expressively avant-garde, and with the addition of two new, eye-catching variants of Light Green and Rose, the collection now also offers something for color enthusiasts or those looking to add a pop of color to their interior.

#### Description

Pine is a collection of two small tables in pinewood. The combination of the sculptural octagonal foot and the light tabletop makes a characteristic design. Use the larger version as a coffee table or combine it with the smaller table that is elegantly tucked in underneath. All versions are finished with a protective matte varnish.