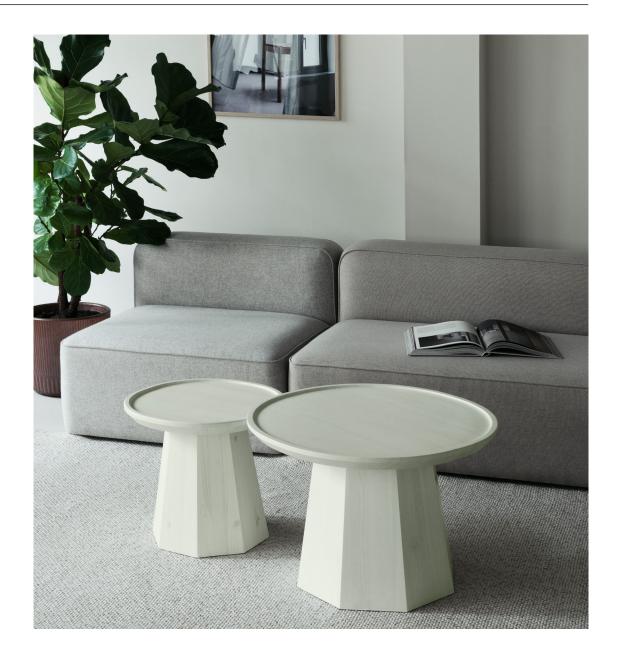

#### Description

Pine is a collection of two small tables in pinewood. The combination of the sculptural octagonal foot and the light tabletop makes a characteristic design. Use the larger version as a coffee table or combine it with the smaller table that is elegantly tucked in underneath. All versions are finished with a protective matte varnish.

## **Collection Overview**

Pine Table small H: 40,6 x Ø45 cm

Pine Table large H: 44,6 x Ø65 cm