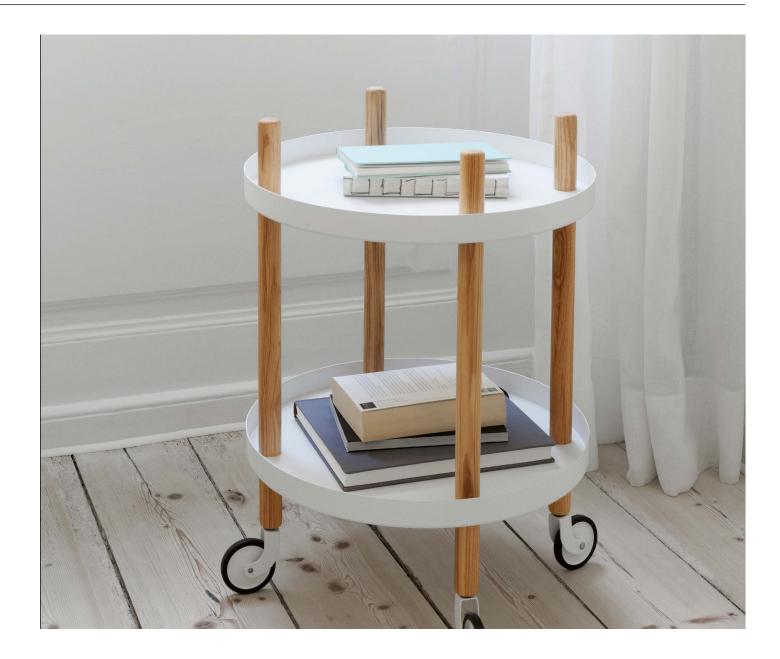

## Ready to roll

Since 2012, the best-selling and versatile mobile side table, Block, has been headed at great speed towards the title of a modern design classic.

Block is a functional and charming design that can work anywhere in your home. Designer Simon Legald was inspired by the classic trolley table which he has updated and made his own with simple, yet impactful means. Block's rounded shape, contrasting materials and the combination of craft and industry leaves the designer's signature on the design and gives the series its unique expression.

#### Description

Block's rounded shape, contrasting materials and the combination of craft and industry give the table its unique expression. The functional and charming design can work anywhere in the interior.

#### Material

Tabletop: Powder coated steel Legs: Lacquered ash or painted and lacquered ash

#### Construction

The Block table and Block shelf comes flat packed. The wheels on the Block table are colored to match the trays and can be turned 360 degrees. A black nylon ring around the wheel adds grip and stability. The table is easy to move around using its handles. The Block shelf consists of three spacious tray shelves held up by a light yet solid wooden frame. Assembly manual included for both table and shelving unit. Load capacity: 10 kg per shelf.