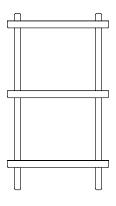

# **Collection Overview**

**Block Table** H: 64 x L: 50 x D: 35 cm

Block Table Ø45 cm H: 64 x Ø45 cm

**Block Shelf** H: 87 x L: 50 x D: 35 cm

#### Construction

The Block table and Block shelf comes flat packed. The wheels on the Block table are colored to match the trays and can be turned 360 degrees. A black nylon ring around the wheel adds grip and stability. The table is easy to move around using its handles. The Block shelf consists of three spacious tray shelves held up by a light yet solid wooden frame. Assembly manual included for both table and shelving unit. Load capacity: 10 kg per shelf.