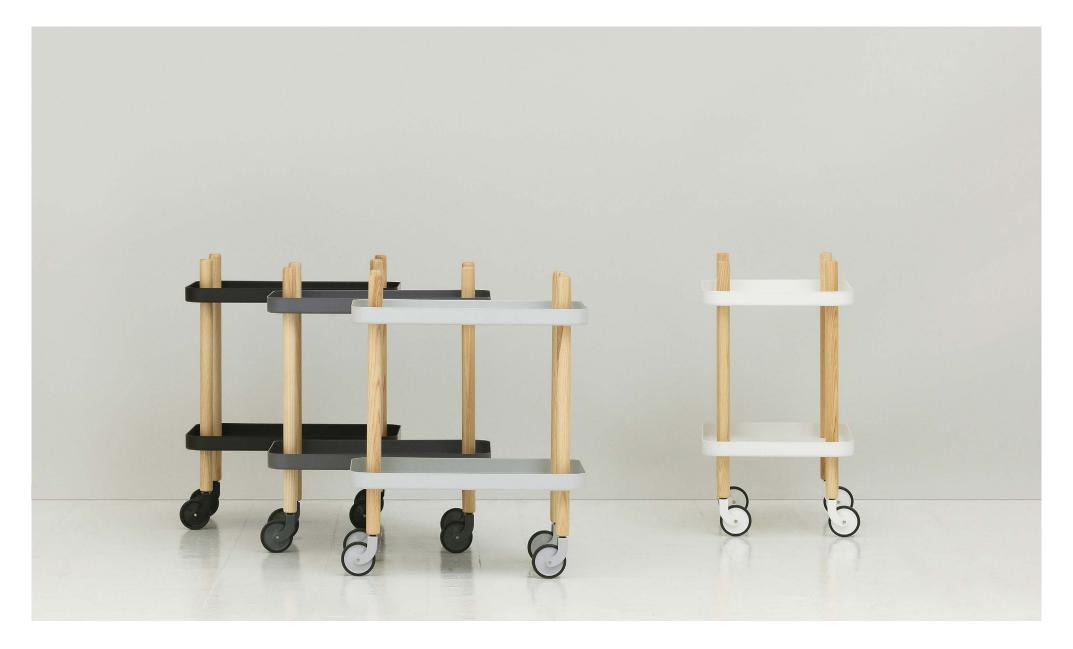

## Ready to roll

Since 2012, the best-selling and versatile mobile side table, Block, has been headed at great speed towards the title of a modern design classic.

Block is a functional and charming design that can work anywhere in your home. Designer Simon Legald was inspired by the classic trolley table which he has updated and made his own with simple, yet impactful means. Block's rounded shape, contrasting materials and the combination of craft and industry leaves the designer's signature on the design and gives the series its unique expression.

# **Collection Overview**

**Block Table** H: 64 x L: 50 x D: 35 cm

Block Table Ø45 cm H: 64 x Ø45 cm

**Block Shelf** H: 87 x L: 50 x D: 35 cm

#### Construction

The Block table and Block shelf comes flat packed. The wheels on the Block table are colored to match the trays and can be turned 360 degrees. A black nylon ring around the wheel adds grip and stability. The table is easy to move around using its handles. The Block shelf consists of three spacious tray shelves held up by a light yet solid wooden frame. Assembly manual included for both table and shelving unit. Load capacity: 10 kg per shelf.