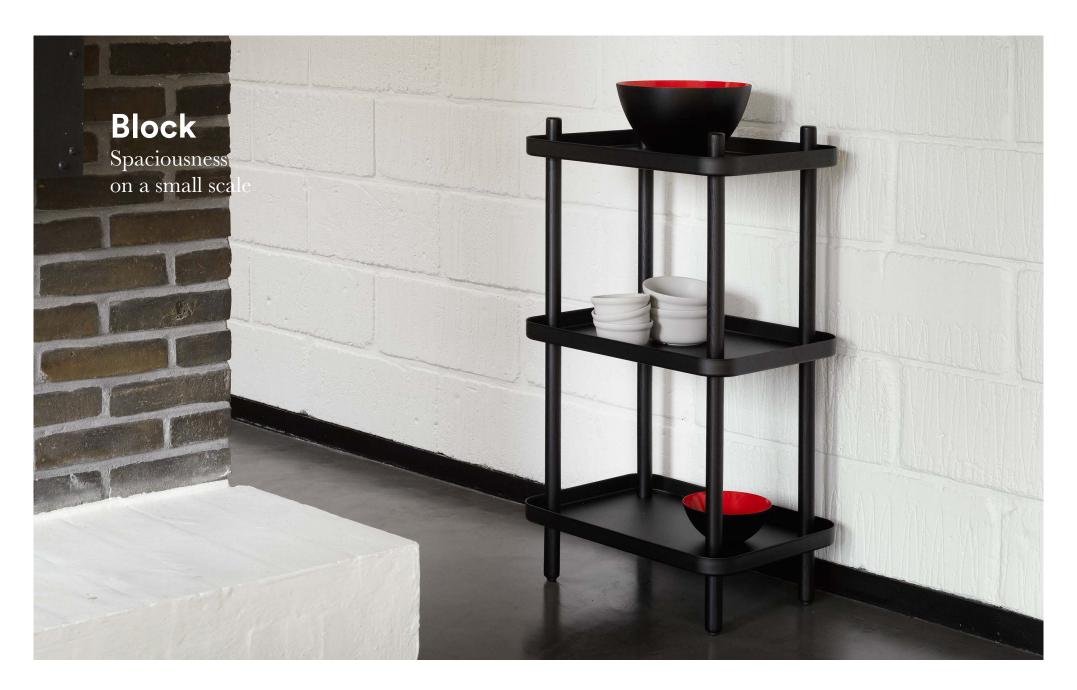

## Ready to roll

Since 2012, the best-selling and versatile mobile side table, Block, has been headed at great speed towards the title of a modern design classic.

Block is a functional and charming design that can work anywhere in your home. Designer Simon Legald was inspired by the classic trolley table which he has updated and made his own with simple, yet impactful means. Block's rounded shape, contrasting materials and the combination of craft and industry leaves the designer's signature on the design and gives the series its unique expression.

#### Description

Block's rounded shape, contrasting materials and the combination of craft and industry give the table its unique expression. The functional and charming design can work anywhere in the interior.

#### Construction

The Block table and Block shelf comes flat packed. The wheels on the Block table are colored to match the trays and can be turned 360 degrees. A black nylon ring around the wheel adds grip and stability. The table is easy to move around using its handles. The Block shelf consists of three spacious tray shelves held up by a light yet solid wooden frame. Assembly manual included for both table and shelving unit. Load capacity: 10 kg per shelf.