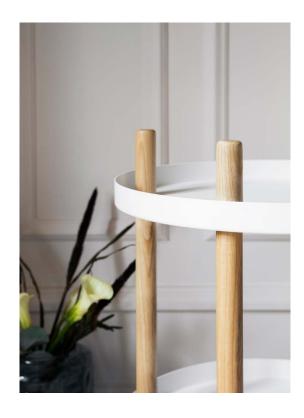

#### Description

Block's rounded shape, contrasting materials and the combination of craft and industry give the table its unique expression. The functional and charming design can work anywhere in the interior.

#### Material

Tabletop: Powder coated steel Legs: Lacquered ash or painted and lacquered ash

#### Construction

The Block table and Block shelf comes flat packed. The wheels on the Block table are colored to match the trays and can be turned 360 degrees. A black nylon ring around the wheel adds grip and stability. The table is easy to move around using its handles. The Block shelf consists of three spacious tray shelves held up by a light yet solid wooden frame. Assembly manual included for both table and shelving unit. Load capacity: 10 kg per shelf.