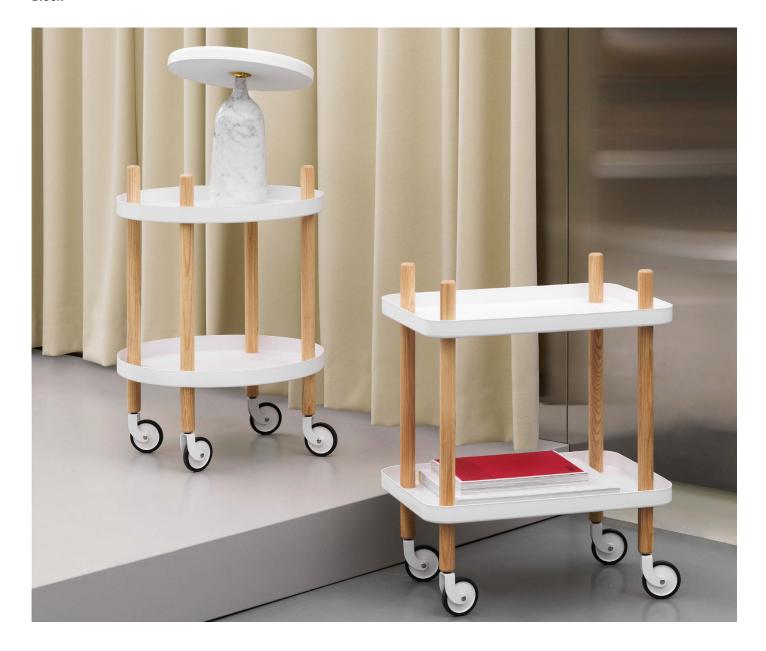

## Ready to roll

Since 2012, the best-selling and versatile mobile side table, Block, has been headed at great speed towards the title of a modern design classic.

Block is a functional and charming design that can work anywhere in your home. Designer Simon Legald was inspired by the classic trolley table which he has updated and made his own with simple, yet impactful means. Block's rounded shape, contrasting materials and the combination of craft and industry leaves the designer's signature on the design and gives the series its unique expression.

#### Description

Block's rounded shape, contrasting materials and the combination of craft and industry give the table its unique expression. The functional and charming design can work anywhere in the interior.

#### Construction

The Block table and Block shelf comes flat packed. The wheels on the Block table are colored to match the trays and can be turned 360 degrees. A black nylon ring around the wheel adds grip and stability. The table is easy to move around using its handles. The Block shelf consists of three spacious tray shelves held up by a light yet solid wooden frame. Assembly manual included for both table and shelving unit. Load capacity: 10 kg per shelf.