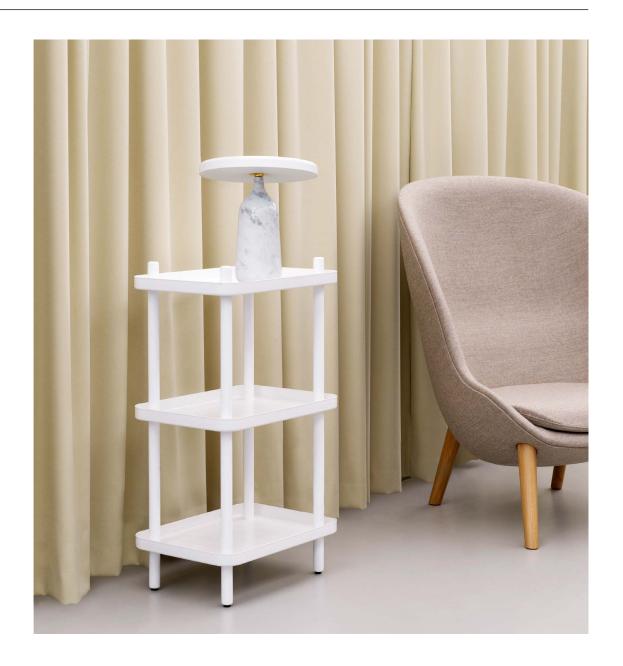

# **Collection Overview**

**Block Table** H: 64 x L: 50 x D: 35 cm

Block Table Ø45 cm H: 64 x Ø45 cm

**Block Shelf** H: 87 x L: 50 x D: 35 cm

### Color (Block shelf)

White