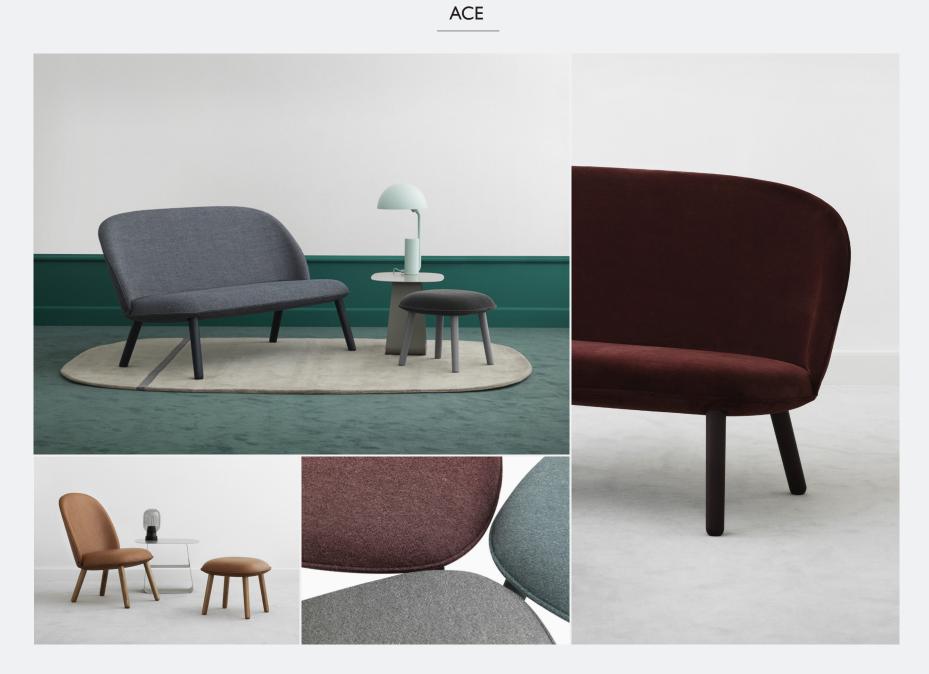

## ACE

FURNITURE / LIGHTING / ACCESSORIES

| DESIGNER / YEAR OF DESIGN<br>MATERIAL<br>COLOURS<br>CONSTRUCTION | Hans Hornemann, 2016<br>Shell: Veneer, PU Foam, Steel reinforcement, Textile: Normann<br>Copenhagen/Nist, JAB/City Velvet, Sørensen/Ultra Leather,<br>Legs: Stained Beech<br>All colors in available textiles.<br>The back is constructed of molded PU foam on a base of molded                                   |                                                                                                                                                             |
|------------------------------------------------------------------|-------------------------------------------------------------------------------------------------------------------------------------------------------------------------------------------------------------------------------------------------------------------------------------------------------------------|-------------------------------------------------------------------------------------------------------------------------------------------------------------|
| CONSTRUCTION                                                     | The back is constructed of molded PO toam on a base of molded<br>veneer for flexibility and the highest possible sitting comfort.<br>The seat is made in molded PU foam with a steel reinforcement.<br>Textile or leather upholstery. Ace comes flat packed and is easily<br>assembled. Assembly manual included. | $\left  \underbrace{ \bigsqcup_{46}}_{50}  \underbrace{ \bigsqcup_{50}}_{50}  \underbrace{ \bigsqcup_{56}}_{56}  \underbrace{ \bigsqcup_{70}}_{70} \right $ |
| DIMENSIONS                                                       | Ace Chair / H: 80 x L: 46 x D: 50 x SH: 47 cm<br>Ace Lounge Chair / H: 80 x L: 56 x D: 70 x SH: 41 cm<br>Ace Footstool / H: 39 x L: 45 x D: 45 cm<br>Ace Sofa / H: 81 x L: 145 x D: 75 x SH: 41 cm                                                                                                                |                                                                                                                                                             |
| MAINTENANCE                                                      | Textile: Clean with textile or upholstery cleaner. Leather: Clean<br>with damp cloth. Use warm water with soap flakes. Frequent<br>vacuuming with a soft fitting is recommended for both textile and<br>leather to preserve color and appearance.                                                                 |                                                                                                                                                             |