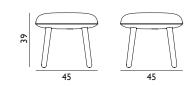

## ACE

FURNITURE / LIGHTING / ACCESSORIES

| DESIGNER / YEAR OF DESIGN<br>MATERIAL<br>COLOURS<br>CONSTRUCTION | Hans Hornemann, 2016<br>Shell: Veneer, PU Foam, Steel reinforcement, Textile: Normann<br>Copenhagen/Nist, JAB/City Velvet, Sørensen/Ultra Leather,<br>Legs: Stained Beech<br>All colors in available textiles.<br>The back is constructed of molded PU foam on a base of molded                                   |                                                                                                                                                             |
|------------------------------------------------------------------|-------------------------------------------------------------------------------------------------------------------------------------------------------------------------------------------------------------------------------------------------------------------------------------------------------------------|-------------------------------------------------------------------------------------------------------------------------------------------------------------|
| CONSTRUCTION                                                     | The back is constructed of molded PO toam on a base of molded<br>veneer for flexibility and the highest possible sitting comfort.<br>The seat is made in molded PU foam with a steel reinforcement.<br>Textile or leather upholstery. Ace comes flat packed and is easily<br>assembled. Assembly manual included. | $\left  \underbrace{ \bigsqcup_{46}}_{50}  \underbrace{ \bigsqcup_{50}}_{50}  \underbrace{ \bigsqcup_{56}}_{56}  \underbrace{ \bigsqcup_{70}}_{70} \right $ |
| DIMENSIONS                                                       | Ace Chair / H: 80 x L: 46 x D: 50 x SH: 47 cm<br>Ace Lounge Chair / H: 80 x L: 56 x D: 70 x SH: 41 cm<br>Ace Footstool / H: 39 x L: 45 x D: 45 cm<br>Ace Sofa / H: 81 x L: 145 x D: 75 x SH: 41 cm                                                                                                                |                                                                                                                                                             |
| MAINTENANCE                                                      | Textile: Clean with textile or upholstery cleaner. Leather: Clean<br>with damp cloth. Use warm water with soap flakes. Frequent<br>vacuuming with a soft fitting is recommended for both textile and<br>leather to preserve color and appearance.                                                                 |                                                                                                                                                             |