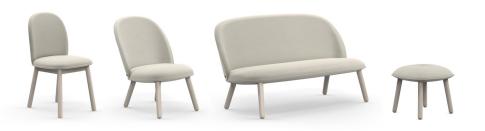

## ACE

FURNITURE / LIGHTING / ACCESSORIES

| DESIGNER / YEAR OF DESIGN<br>MATERIAL<br>COLOURS<br>CONSTRUCTION | Hans Hornemann, 2016<br>Shell: Veneer, PU Foam, Steel reinforcement, Textile: Normann<br>Copenhagen/Nist, JAB/City Velvet, Sørensen/Ultra Leather,<br>Legs: Stained Beech<br>All colors in available textiles.<br>The back is constructed of molded PU foam on a base of molded                                   |                                                                                                                                                             |
|------------------------------------------------------------------|-------------------------------------------------------------------------------------------------------------------------------------------------------------------------------------------------------------------------------------------------------------------------------------------------------------------|-------------------------------------------------------------------------------------------------------------------------------------------------------------|
| CONSTRUCTION                                                     | The back is constructed of molded PO toam on a base of molded<br>veneer for flexibility and the highest possible sitting comfort.<br>The seat is made in molded PU foam with a steel reinforcement.<br>Textile or leather upholstery. Ace comes flat packed and is easily<br>assembled. Assembly manual included. | $\left  \underbrace{ \bigsqcup_{46}}_{50}  \underbrace{ \bigsqcup_{50}}_{50}  \underbrace{ \bigsqcup_{56}}_{56}  \underbrace{ \bigsqcup_{70}}_{70} \right $ |
| DIMENSIONS                                                       | Ace Chair / H: 80 x L: 46 x D: 50 x SH: 47 cm<br>Ace Lounge Chair / H: 80 x L: 56 x D: 70 x SH: 41 cm<br>Ace Footstool / H: 39 x L: 45 x D: 45 cm<br>Ace Sofa / H: 81 x L: 145 x D: 75 x SH: 41 cm                                                                                                                |                                                                                                                                                             |
| MAINTENANCE                                                      | Textile: Clean with textile or upholstery cleaner. Leather: Clean<br>with damp cloth. Use warm water with soap flakes. Frequent<br>vacuuming with a soft fitting is recommended for both textile and<br>leather to preserve color and appearance.                                                                 |                                                                                                                                                             |