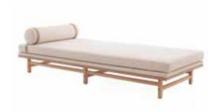

## SW Daybed

#### CODE & MATERIALS

SW-B110 Solid wood base, Upholstery

# **DIMENSIONS**W1900 x D800 x H525mm Seating height: 340mm