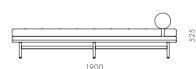

## SW Daybed

#### CODE & MATERIALS

SW-B110 Solid wood base, Upholstery

# **DIMENSIONS**W1900 x D800 x H525mm Seating height: 340mm