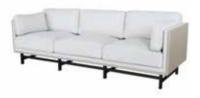

### SW Sofa Three Seater

#### CODE & MATERIALS

SW-S421 Solid wood base, Upholstery

#### DIMENSIONS

W2305 x D810 x H735mm Seating height: 410mm