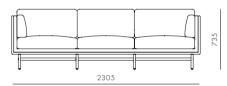

### SW Sofa Three Seater

#### DIMENSIONS

W2305 x D810 x H735mm Seating height: 410mm