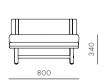

## SW Daybed

#### CODE & MATERIALS

SW-B110 Solid wood base, Upholstery

# **DIMENSIONS**W1900 x D800 x H525mm Seating height: 340mm