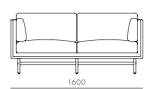

#### DIMENSIONS

W1600 x D810 x H735mm Seating height: 410mm

#### DIMENSIONS

W2305 x D810 x H735mm Seating height: 410mm