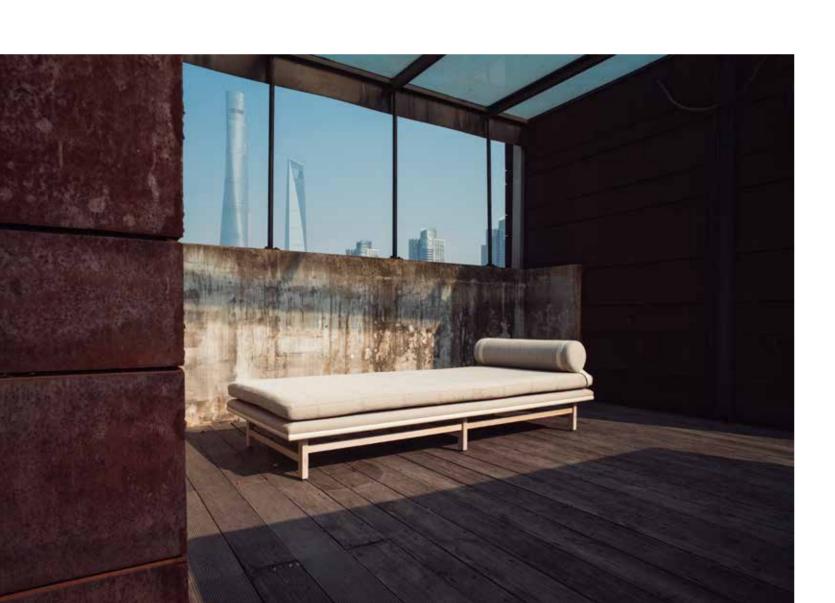

## SW Daybed

#### CODE & MATERIALS

SW-B110 Solid wood base, Upholstery

# **DIMENSIONS**W1900 x D800 x H525mm Seating height: 340mm