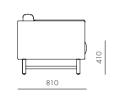

e series draws on the simple, functional forms championed by the early 20th-century Bauhaus movement to develop a collection of seating that is comfortable, elegant and contemporary. Created using solid walnut or ash, and upholstered in leather or fabric, the SW collection has been designed to bring clean-lined refinement to both homes and hospitality settings, demonstrating a purity of style through detailfocused craftsmanship, a soft, warming colour palette and high-quality materials.



#### SW Sofa Two Seater

#### CODE & MATERIALS

SW-S411 Solid wood base, Upholstery

#### DIMENSIONS

W1600 x D810 x H735mm Seating height: 410mm







### SW Sofa Three Seater

#### CODE & MATERIALS

SW-S421 Solid wood base, Upholstery

#### DIMENSIONS

W2305 x D810 x H735mm Seating height: 410mm







## SW Daybed

#### CODE & MATERIALS

SW-B110 Solid wood base, Upholstery

# **DIMENSIONS**W1900 x D800 x H525mm Seating height: 340mm