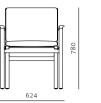

Code RN-S201

Materials Solid wood legs, Veneer

laminate frame, Upholstered

cushion, Down filling

**Dimensions** W624 x D598 x H780mm

Seating height: 465mm

Upholstery For upholstery material and colour

options, please refer to material chart