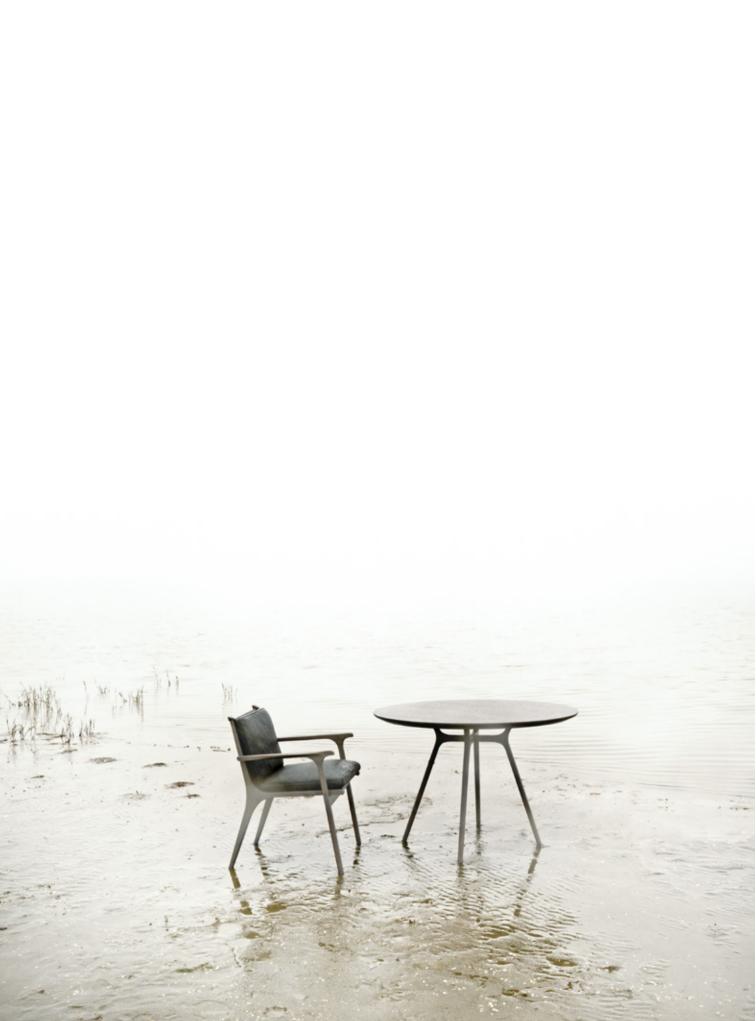

## Rén Dining Armchair by SPACE Срн

Rén was born of the desire to create a series of pieces in the Danish Modern tradition – high quality, thoughtfully crafted design that balances function with form and is accessible to all.

Made from stained ash, Rén's tables and chairs take this distinctly Nordic philosophy and incorporate craft techniques and aesthetic detail from the design traditions of Japan and China, resulting in a collection that, although inspired by a particular place and time, is both international and ageless in its scope.