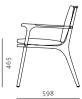

Code RN-S201

Materials Solid wood legs, Veneer

laminate frame, Upholstered

cushion, Down filling

**Dimensions** W624 x D598 x H780mm

Seating height: 465mm

Upholstery For upholstery material and colour

options, please refer to material chart