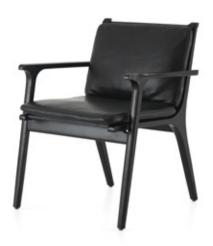

## Rén Dining Armchair by SPACE Срн

Rén was born of the desire to create a series of pieces in the Danish Modern tradition – high quality, thoughtfully crafted design that balances function with form and is accessible to all.

Made from stained ash, Rén's tables and chairs take this distinctly Nordic philosophy and incorporate craft techniques and aesthetic detail from the design traditions of Japan and China, resulting in a collection that, although inspired by a particular place and time, is both international and ageless in its scope.

Code RN-S201

Materials Solid wood legs, Veneer

laminate frame, Upholstered

cushion, Down filling

**Dimensions** W624 x D598 x H780mm

Seating height: 465mm

Upholstery For upholstery material and colour

options, please refer to material chart