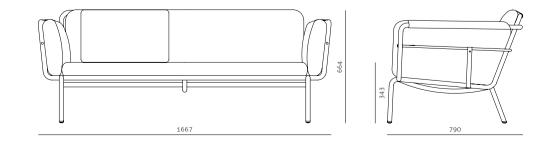

| Code       | VA-S421                                                                                    |
|------------|--------------------------------------------------------------------------------------------|
| Materials  | Powder coated steel frame.<br>Fabric upholstery. Brass plated<br>stainless steel. Leather. |
| Dimensions | W1667 x D790 x H664mm<br>Seating height: 343mm                                             |