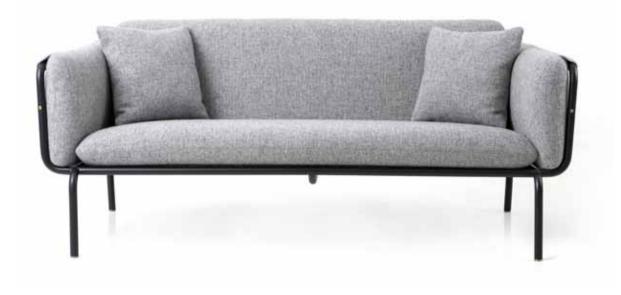

## Love Seat by David Rockwell

The Love Seat has upholstered cushions supported by a black steel frame and leather details. A brass stretcher embraces the back of the Love Seat, contrasting with the blackened steel and accentuating the horizontality of the form.

| Code       | VA-S421                                                                                    |
|------------|--------------------------------------------------------------------------------------------|
| Materials  | Powder coated steel frame.<br>Fabric upholstery. Brass plated<br>stainless steel. Leather. |
| Dimensions | W1667 x D790 x H664mm<br>Seating height: 343mm                                             |