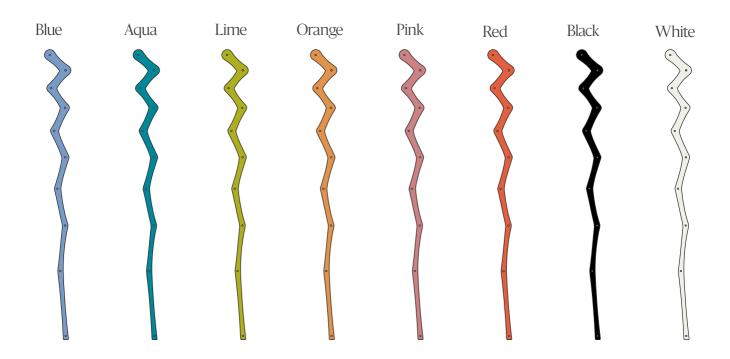

### Finishes

We offer 12 stock finish options for **Nīkau**. We use low VOC acrylic paint and it is most commonly used on the interior of the light. We can also produce lights in other finishes or colours by special order. All lights are made from sustainably grown bamboo plywood sourced from an FSC accredited factory.