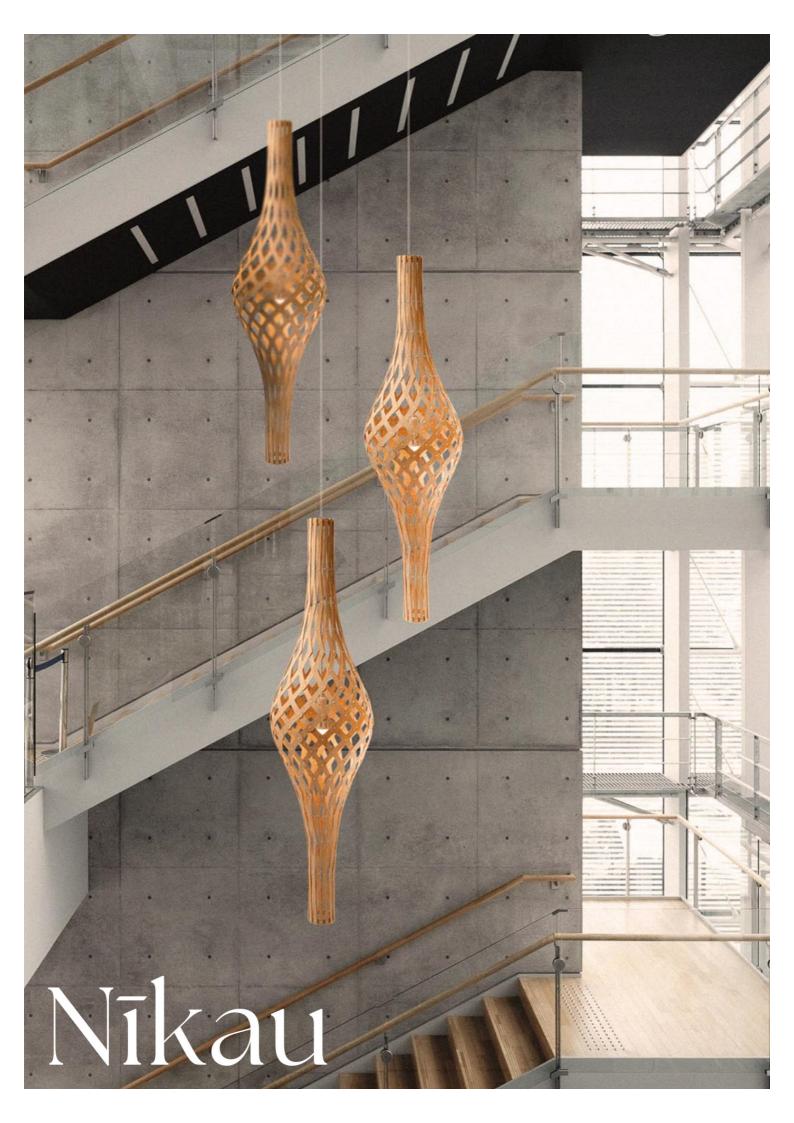

# Nīkau

The form of this light is based on the bulb and intersecting leave forms of a Nīkau palm tree. Nīkau is the only indigenous palm tree in New Zealand, named apparently because unlike the coconut palm familiar to Polynesians which has coconuts, thus Nīkau is a slender clean looking palm tree. The fronds from the palm were traditionally used for thatching and weaving.

Nīkau is available in one size. The plywood finish can be either raw bamboo or painted, offering a range of options.