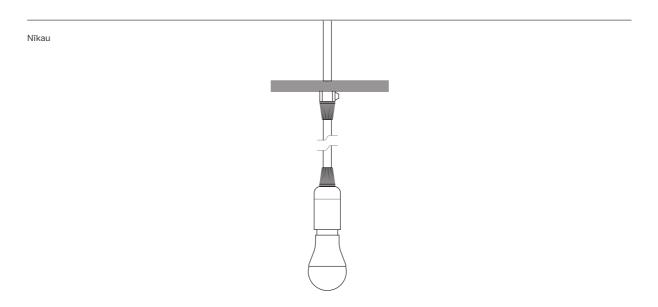

#### Nīkau

Width: 405mm / 16" Height: 1615mm / 64" Weight: 1.4kg / 3.08lb 3m / 9.8ft Bamboo plywood (Sourced from FSC accredited factory) Nylon Hangs on cord 880mm x 200mm x 70mm 35" x 8" x 3" 0.0123m / 0.435ft 2kg / 4lb

# Electrics

North America: E26, Max 60 Watts 120v AC 60hz Rest of World: E27, Max 60 Watts 230-240v AC 50hz

White 2 Sides