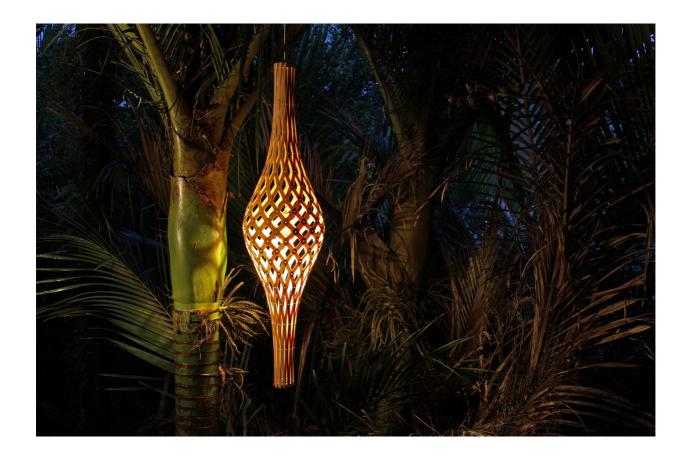

# Nīkau

The form of this light is based on the bulb and intersecting leave forms of a Nīkau palm tree. Nīkau is the only indigenous palm tree in New Zealand, named apparently because unlike the coconut palm familiar to Polynesians which has coconuts, thus Nīkau is a slender clean looking palm tree. The fronds from the palm were traditionally used for thatching and weaving.

Nīkau is available in one size. The plywood finish can be either raw bamboo or painted, offering a range of options.