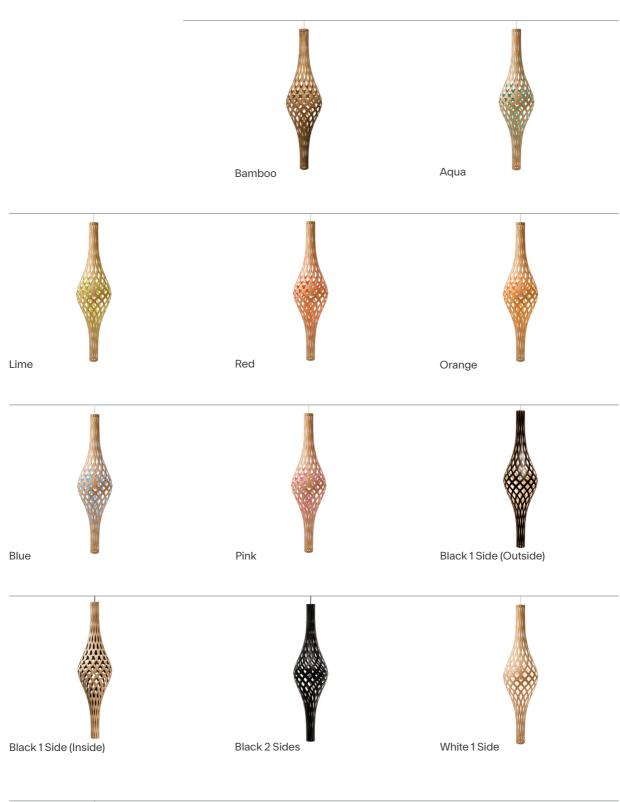

### Finishes

We offer 12 stock finish options for **Nīkau**. We use low VOC acrylic paint and it is most commonly used on the interior of the light. We can also produce lights in other finishes or colours by special order. All lights are made from sustainably grown bamboo plywood sourced from an FSC accredited factory.