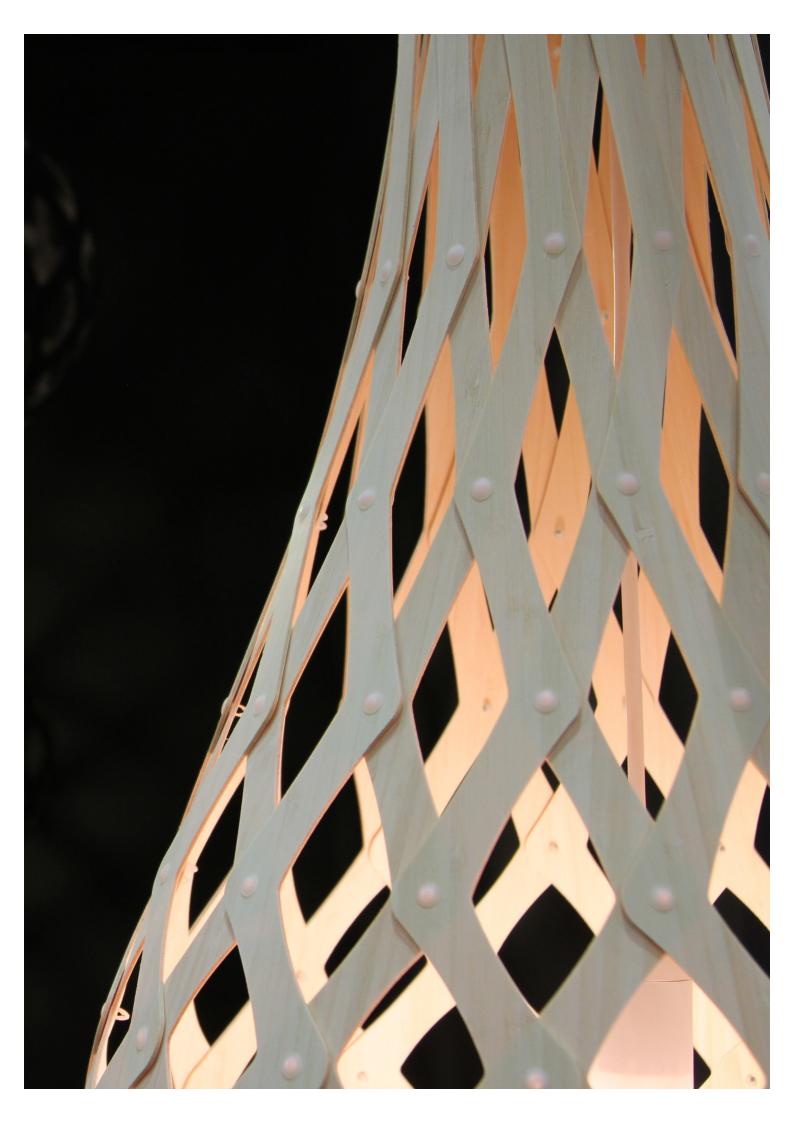

### Finishes

We offer 12 stock finish options for **Nīkau**. We use low VOC acrylic paint and it is most commonly used on the interior of the light. We can also produce lights in other finishes or colours by special order. All lights are made from sustainably grown bamboo plywood sourced from an FSC accredited factory.