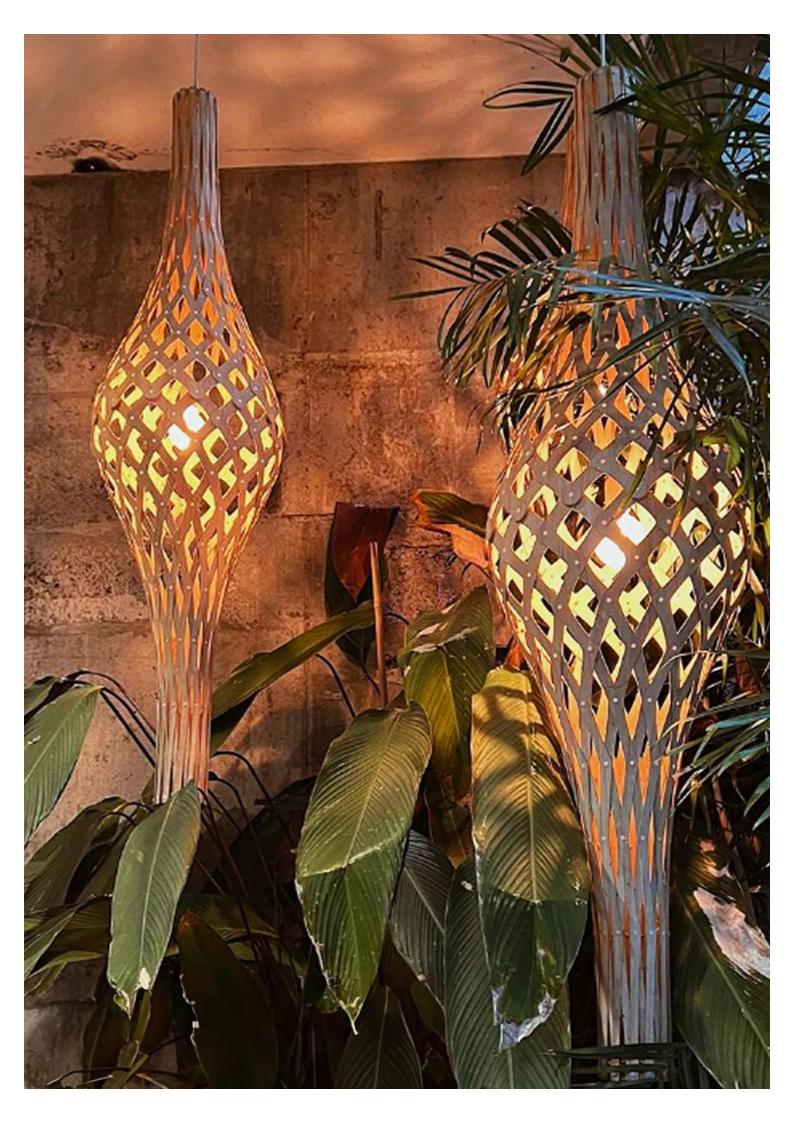

# Nīkau

The form of this light is based on the bulb and intersecting leave forms of a Nīkau palm tree. Nīkau is the only indigenous palm tree in New Zealand, named apparently because unlike the coconut palm familiar to Polynesians which has coconuts, thus Nīkau is a slender clean looking palm tree. The fronds from the palm were traditionally used for thatching and weaving.