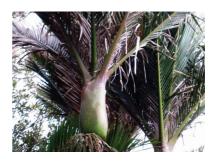

# Nīkau

The form of this light is based on the bulb and intersecting leave forms of a Nīkau palm tree. Nīkau is the only indigenous palm tree in New Zealand, named apparently because unlike the coconut palm familiar to Polynesians which has coconuts, thus Nīkau is a slender clean looking palm tree. The fronds from the palm were traditionally used for thatching and weaving.