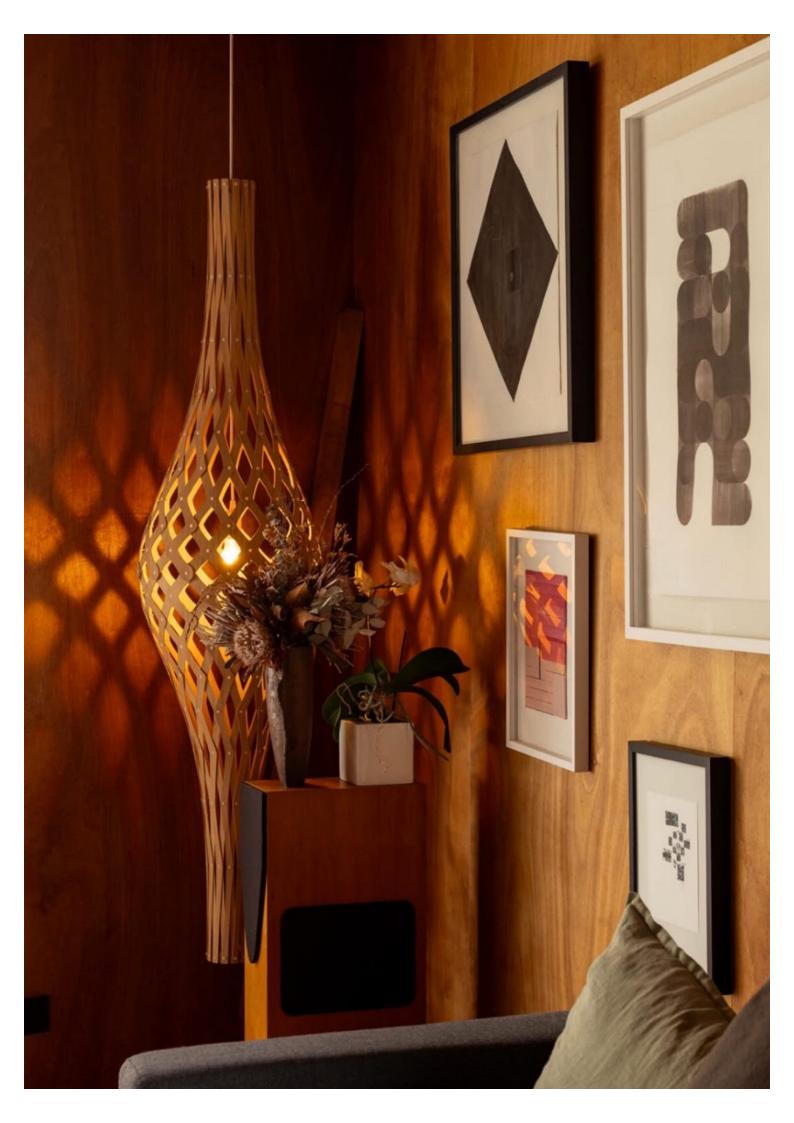

# Nīkau

The form of this light is based on the bulb and intersecting leave forms of a Nīkau palm tree. Nīkau is the only indigenous palm tree in New Zealand, named apparently because unlike the coconut palm familiar to Polynesians which has coconuts, thus Nīkau is a slender clean looking palm tree. The fronds from the palm were traditionally used for thatching and weaving.

Nīkau is available in one size. The plywood finish can be either raw bamboo or painted, offering a range of options.

#### Nīkau

Width: 405mm / 16" Height: 1615mm / 64" Weight: 1.4kg / 3.08lb 3m / 9.8ft Bamboo plywood (Sourced from FSC accredited factory) Nylon Hangs on cord 880mm x 200mm x 70mm 35" x 8" x 3" 0.0123m / 0.435ft 2kg / 4lb