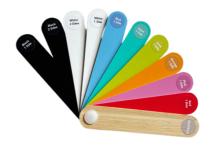

Nīkau is available in one size. The plywood finish can be either raw bamboo or painted, offering a range of options.

### Finishes

We offer 12 stock finish options for **Nīkau**. We use low VOC acrylic paint and it is most commonly used on the interior of the light. We can also produce lights in other finishes or colours by special order. All lights are made from sustainably grown bamboo plywood sourced from an FSC accredited factory.