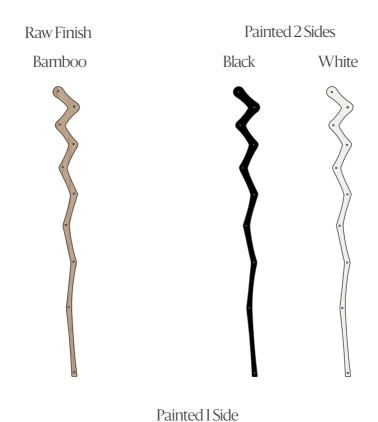

Nīkau is available in one size. The plywood finish can be either raw bamboo or painted, offering a range of options.

### Finishes

We offer 12 stock finish options for **Nīkau**. We use low VOC acrylic paint and it is most commonly used on the interior of the light. We can also produce lights in other finishes or colours by special order. All lights are made from sustainably grown bamboo plywood sourced from an FSC accredited factory.