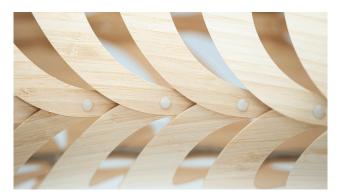

# Maru

Maru is made from 60 identical components that clip together to create an elliptical form. This is inspired by diatoms (continuing on from Navicula released in 2017) which are at the base of the entire oceanic food chain. Through photosynthesis, they liberate enough oxygen for our every second breath.

The swirling panels of sustainably managed bamboo plywood are arrayed around its form, lit internally by low energy LED modules. The effect of shadow play on surrounding walls and ceiling is Maru's hidden quality. The name Maru is found in both New Zealand Maori and Japanese languages, with references to the cycle of life. Maru is available in two sizes and in all stock colour options.