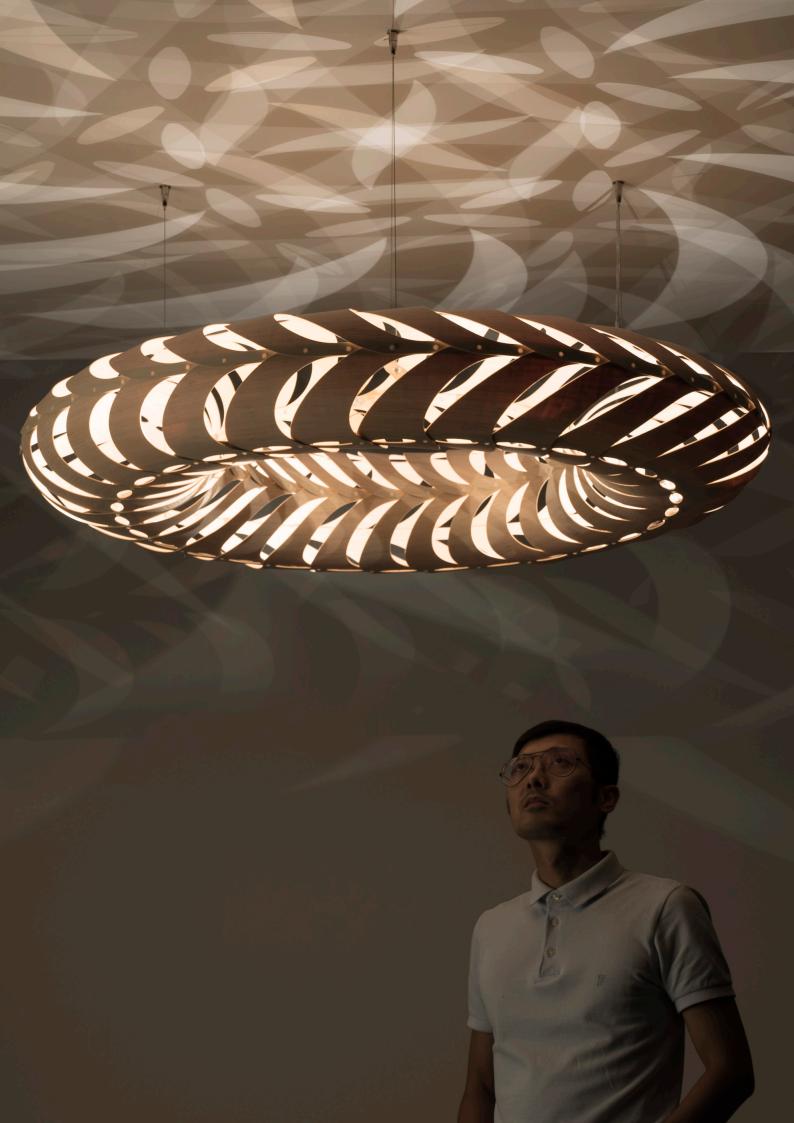

# Maru

Maru is made from 60 identical components that clip together to create an elliptical form. This is inspired by diatoms (continuing on from Navicula released in 2017) which are at the base of the entire oceanic food chain. Through photosynthesis, they liberate enough oxygen for our every second breath.

The swirling panels of sustainably managed bamboo plywood are arrayed around its form, lit internally by low energy LED modules. The effect of shadow play on surrounding walls and ceiling is Maru's hidden quality. The name Maru is found in both New Zealand Maori and Japanese languages, with references to the cycle of life. Maru is available in two sizes and in all stock colour options.