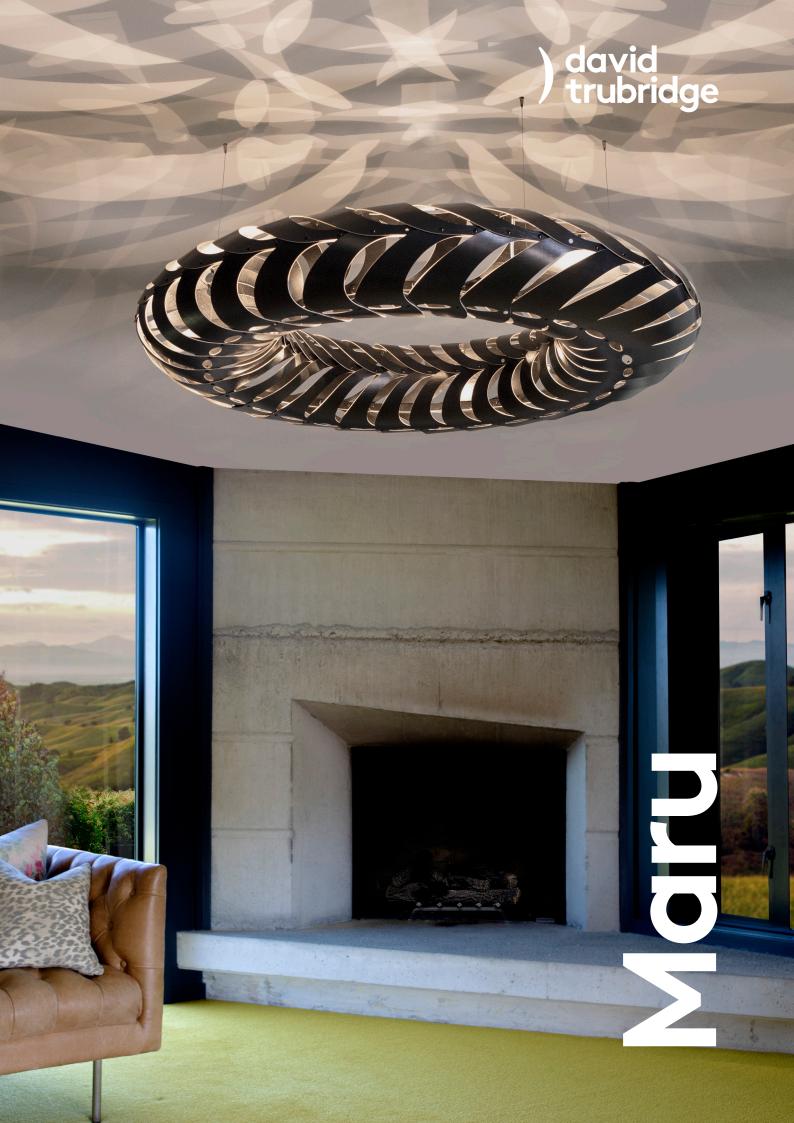

# Maru

Maru is made from 60 identical components that clip together to create an elliptical form. This is inspired by diatoms (continuing on from Navicula released in 2017) which are at the base of the entire oceanic food chain. Through photosynthesis, they liberate enough oxygen for our every second breath.

The swirling panels of sustainably managed bamboo plywood are arrayed around its form, lit internally by low energy LED modules. The effect of shadow play on surrounding walls and ceiling is Maru's hidden quality. The name Maru is found in both New Zealand Maori and Japanese languages, with references to the cycle of life. Maru is available in two sizes and in all stock colour options.