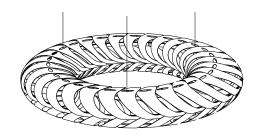

# Maru

Maru is made from 60 identical components that clip together to create an elliptical form. This is inspired by diatoms (continuing on from Navicula released in 2017) which are at the base of the entire oceanic food chain. Through photosynthesis, they liberate enough oxygen for our every second breath.

The swirling panels of sustainably managed bamboo plywood are arrayed around its form, lit internally by low energy LED modules. The effect of shadow play on surrounding walls and ceiling is Maru's hidden quality. The name Maru is found in both New Zealand Maori and Japanese languages, with references to the cycle of life. Maru is available in two sizes and in all stock colour options.

Packaging

Large

Small

Width: 1100mm / 43"

Height: 200mm / 8"

Length: 1100mm / 43"

Weight: 3.4kg /7.5lb

5m / 16.4ft 5m / 16.4ft