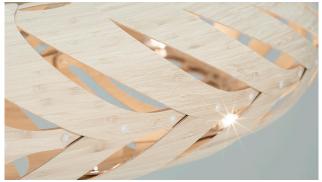

# Maru

Maru is made from 60 identical components that clip together to create an elliptical form. This is inspired by diatoms (continuing on from Navicula released in 2017) which are at the base of the entire oceanic food chain. Through photosynthesis, they liberate enough oxygen for our every second breath.

The swirling panels of sustainably managed bamboo plywood are arrayed around its form, lit internally by low energy LED modules. The effect of shadow play on surrounding walls and ceiling is Maru's hidden quality. The name Maru is found in both New Zealand Maori and Japanese languages, with references to the cycle of life. Maru is available in two sizes and in all stock colour options.