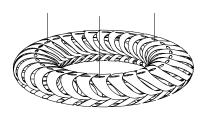

# Maru

Maru is made from 60 identical components that clip together to create an elliptical form. This is inspired by diatoms (continuing on from Navicula released in 2017) which are at the base of the entire oceanic food chain. Through photosynthesis, they liberate enough oxygen for our every second breath.

The swirling panels of sustainably managed bamboo plywood are arrayed around its form, lit internally by low energy LED modules. The effect of shadow play on surrounding walls and ceiling is Maru's hidden quality. The name Maru is found in both New Zealand Maori and Japanese languages, with references to the cycle of life. Maru is available in two sizes and in all stock colour options.

## **Technical Data**

Width: 1400mm / 55" Height: 250mm / 10"

Length: 1400mm / 55"

Weight: 4.9kg /10.8lb

**Dimensions** 

**Material** 

**Fasteners** 

Suspension