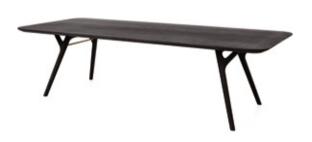

# Rén Conference Table by SPACE Срн

Code RN-T601

Solid wood legs, Veneer laminate top, Brass plated stainless steel Materials

Dimensions W3500 x D1100 x H730mm