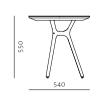

Rén Side Table by SPACE CPH

Code Materials RN-T200

Solid wood legs, Veneer laminate

top, Brass plated stainless steel

**Dimensions** C540 x H550mm

Code RN-T100

Materials Solid wood legs, Veneer laminate

top, Brass plated stainless steel