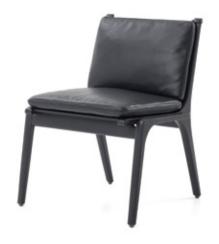

**Upholstery** For upholstery material and colour

options, please refer to material chart

Code RN-S111-S

Materials Solid wood legs, Veneer

laminate frame, Upholstered

cushion, Down filling

**Dimensions** W624 x D600 x H780mm

Seating height: 380mm

**Upholstery** For upholstery material and colour

options, please refer to material chart