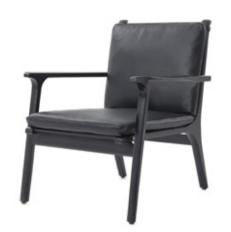

#### Rén Dining Armchair by SPACE Срн

Rén was born of the desire to create a series of pieces in the Danish Modern tradition – high quality, thoughtfully crafted design that balances function with form and is accessible to all.

Made from stained ash, Rén's tables and chairs take this distinctly Nordic philosophy and incorporate craft techniques and aesthetic detail from the design traditions of Japan and China, resulting in a collection that, although inspired by a particular place and time, is both international and ageless in its scope.

Rén Dining Chair by SPACE CPH

Rén Lounge Chair Small by SPACE CPH

Code RN-S200

Materials Solid wood legs, Veneer

laminate frame, Upholstered

cushion, Down filling

**Dimensions** W594x D598 x H780mm

Seating height: 465mm