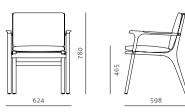

Code RN-S201

Materials Solid wood legs, Veneer

laminate frame, Upholstered

cushion, Down filling

**Dimensions** W624 x D598 x H780mm

Seating height: 465mm

Upholstery For upholstery material and colour

options, please refer to material chart

Rén Dining Chair by SPACE CPH

Rén Lounge Chair Small by SPACE CPH

Code RN-S200

Materials Solid wood legs, Veneer

laminate frame, Upholstered

cushion, Down filling

**Dimensions** W594x D598 x H780mm

Seating height: 465mm