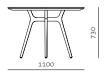

**Dimensions** W1800 x D1100 x H730mm

W2100 x D1100 x H730mm W2600 x D1100 x H730mm Code RN-T420

Materials Solid wood legs, Veneer laminate

top, Brass plated stainless steel

**Dimensions** C1100 x H730mm

Rén Coffee Table by SPACE CPH