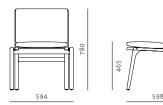

Rén Dining Chair by SPACE CPH

Rén Lounge Chair Small by SPACE CPH

Code RN-S200

Materials Solid wood legs, Veneer

laminate frame, Upholstered

cushion, Down filling

**Dimensions** W594x D598 x H780mm

Seating height: 465mm