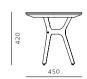

**Dimensions** W1800 x D1100 x H730mm

W2100 x D1100 x H730mm W2600 x D1100 x H730mm Code RN-T420

Materials Solid wood legs, Veneer laminate

top, Brass plated stainless steel

**Dimensions** C1100 x H730mm

Rén Coffee Table by SPACE CPH