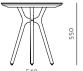

Rén Side Table by SPACE CPH

Code Materials RN-T200

Solid wood legs, Veneer laminate

top, Brass plated stainless steel

**Dimensions** C540 x H550mm

Code RN-T100

Materials Solid wood legs, Veneer laminate

top, Brass plated stainless steel