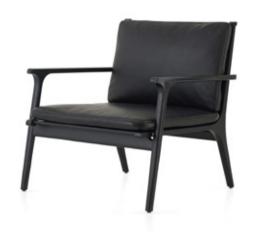

**Upholstery** For upholstery material and colour

options, please refer to material chart

Code RN-S111-S

Materials Solid wood legs, Veneer

laminate frame, Upholstered

cushion, Down filling

**Dimensions** W624 x D600 x H780mm

Seating height: 380mm

**Upholstery** For upholstery material and colour

options, please refer to material chart