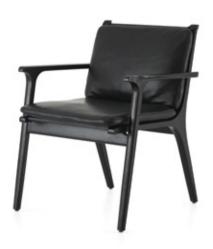

Code RN-S201

Materials Solid wood legs, Veneer

laminate frame, Upholstered

cushion, Down filling

**Dimensions** W624 x D598 x H780mm

Seating height: 465mm

Upholstery For upholstery material and colour

options, please refer to material chart

Rén Dining Chair by SPACE CPH

Rén Lounge Chair Small by SPACE CPH

Code RN-S200

Materials Solid wood legs, Veneer

laminate frame, Upholstered

cushion, Down filling

**Dimensions** W594x D598 x H780mm

Seating height: 465mm