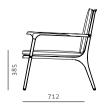

#### Rén Lounge Chair Two Seater by SPACE Срн

Code RN-S111-L

Materials Solid wood legs, Veneer

laminate frame, Upholstered

cushion, Down filling

**Dimensions** W794 x D712 x H780mm

Seating height: 385mm

**Upholstery** For upholstery material and colour