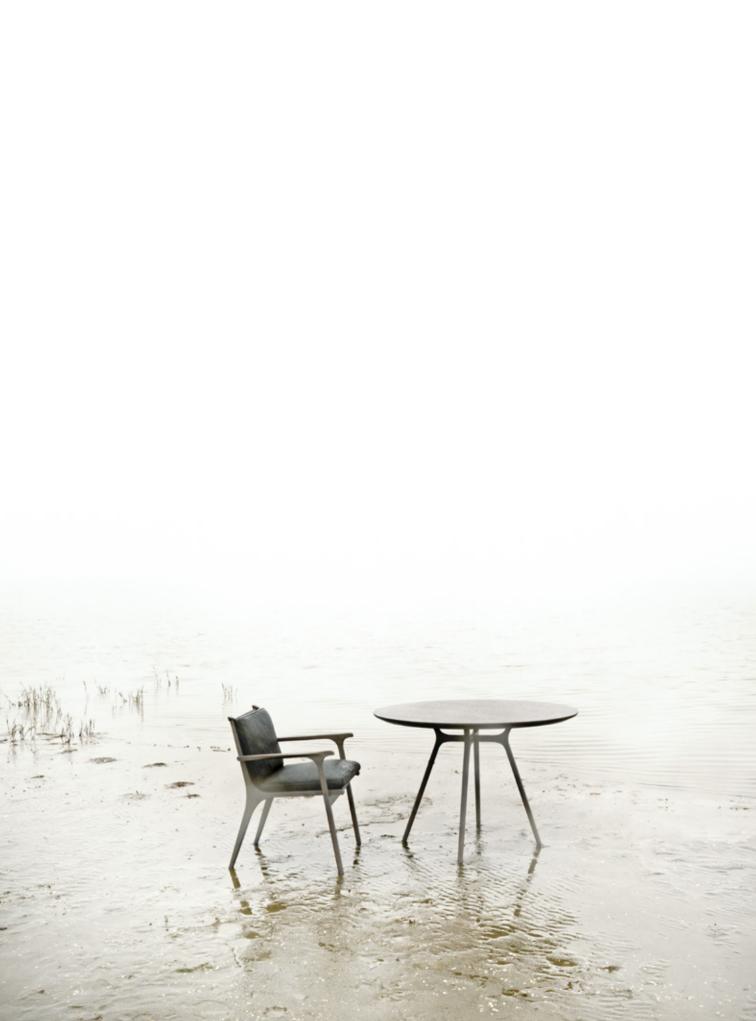

#### Rén Dining Armchair by SPACE Срн

Rén was born of the desire to create a series of pieces in the Danish Modern tradition – high quality, thoughtfully crafted design that balances function with form and is accessible to all.

Made from stained ash, Rén's tables and chairs take this distinctly Nordic philosophy and incorporate craft techniques and aesthetic detail from the design traditions of Japan and China, resulting in a collection that, although inspired by a particular place and time, is both international and ageless in its scope.

options, please refer to material chart

Rén Dining Table by SPACE CPH

Rén Dining Table C1100 by SPACE CPH

Code Materials RN-T411

Materials Solid wood legs, Veneer laminate

top, Brass plated stainless steel

**Dimensions** W1800 x D1100 x H730mm

W2100 x D1100 x H730mm W2600 x D1100 x H730mm Code RN-T420

Materials Solid wood legs, Veneer laminate

top, Brass plated stainless steel

**Dimensions** C1100 x H730mm

Rén Coffee Table by SPACE CPH