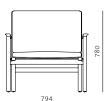

#### Rén Lounge Chair Two Seater by SPACE Срн

Code RN-S111-L

Materials Solid wood legs, Veneer

laminate frame, Upholstered

cushion, Down filling

**Dimensions** W794 x D712 x H780mm

Seating height: 385mm

**Upholstery** For upholstery material and colour