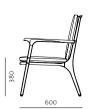

**Upholstery** For upholstery material and colour

options, please refer to material chart

Code RN-S111-S

Materials Solid wood legs, Veneer

laminate frame, Upholstered

cushion, Down filling

**Dimensions** W624 x D600 x H780mm

Seating height: 380mm

**Upholstery** For upholstery material and colour

options, please refer to material chart