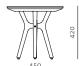

Rén Side Table by SPACE CPH

Code Materials RN-T200

Solid wood legs, Veneer laminate

top, Brass plated stainless steel

**Dimensions** C540 x H550mm

Code RN-T100

Materials Solid wood legs, Veneer laminate

top, Brass plated stainless steel

**Dimensions** C450 x H420mm