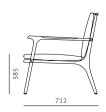

**Upholstery** For upholstery material and colour

options, please refer to material chart

Code RN-S111-S

Materials Solid wood legs, Veneer

laminate frame, Upholstered

cushion, Down filling

**Dimensions** W624 x D600 x H780mm

Seating height: 380mm

**Upholstery** For upholstery material and colour

options, please refer to material chart