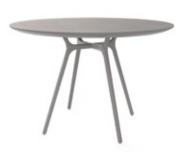

options, please refer to material chart

Rén Dining Table by SPACE CPH

Rén Dining Table C1100 by SPACE CPH

Code Materials RN-T411

Materials Solid wood legs, Veneer laminate

top, Brass plated stainless steel

**Dimensions** W1800 x D1100 x H730mm

W2100 x D1100 x H730mm W2600 x D1100 x H730mm Code RN-T420

Materials Solid wood legs, Veneer laminate

top, Brass plated stainless steel

**Dimensions** C1100 x H730mm

Rén Coffee Table by SPACE CPH