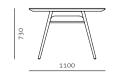

**Dimensions** W1800 x D1100 x H730mm

W2100 x D1100 x H730mm W2600 x D1100 x H730mm Code RN-T420

Materials Solid wood legs, Veneer laminate

top, Brass plated stainless steel

**Dimensions** C1100 x H730mm

Rén Coffee Table by SPACE CPH