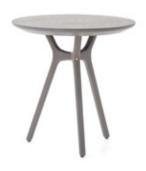

Rén Side Table by SPACE CPH

Code Materials RN-T200

Solid wood legs, Veneer laminate

top, Brass plated stainless steel

**Dimensions** C540 x H550mm

Code RN-T100

Materials Solid wood legs, Veneer laminate

top, Brass plated stainless steel