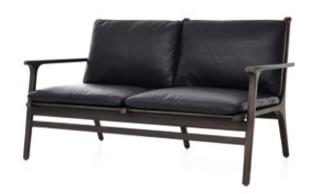

#### Rén Lounge Chair Two Seater by SPACE Срн

Code RN-S111-L

Materials Solid wood legs, Veneer

laminate frame, Upholstered

cushion, Down filling

**Dimensions** W794 x D712 x H780mm

Seating height: 385mm

**Upholstery** For upholstery material and colour