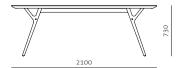

options, please refer to material chart

Rén Dining Table by SPACE CPH

Rén Dining Table C1100 by SPACE CPH

Code Materials RN-T411

Materials Solid wood legs, Veneer laminate

top, Brass plated stainless steel

**Dimensions** W1800 x D1100 x H730mm

W2100 x D1100 x H730mm W2600 x D1100 x H730mm Code RN-T420

Materials Solid wood legs, Veneer laminate

top, Brass plated stainless steel

**Dimensions** C1100 x H730mm

Rén Coffee Table by SPACE CPH