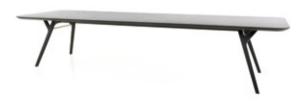

# Rén Conference Table by SPACE Срн

Code RN-T601

Solid wood legs, Veneer laminate top, Brass plated stainless steel Materials

Dimensions W3500 x D1100 x H730mm