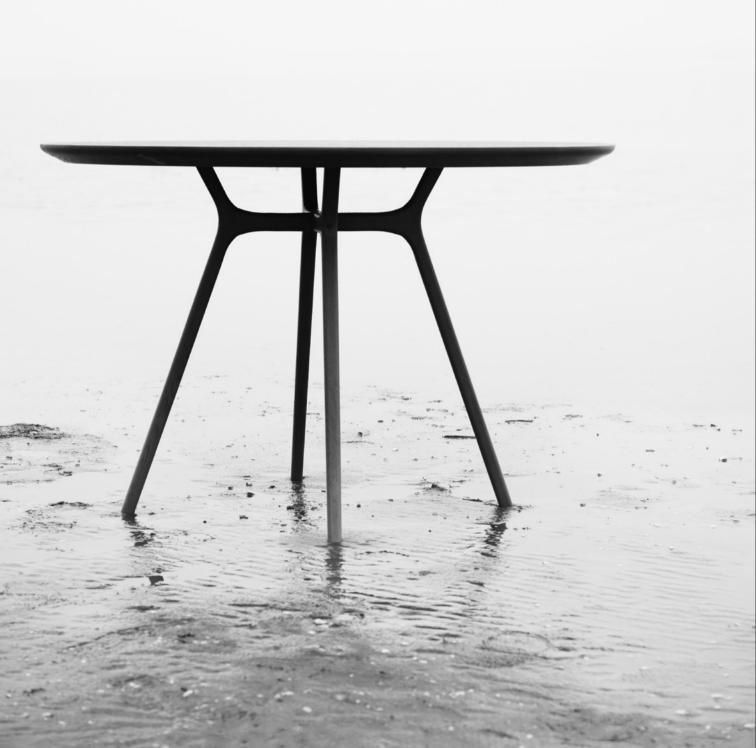

options, please refer to material chart

Rén Dining Table by SPACE CPH

Rén Dining Table C1100 by SPACE CPH

Code Materials RN-T411

Materials Solid wood legs, Veneer laminate

top, Brass plated stainless steel

**Dimensions** W1800 x D1100 x H730mm

W2100 x D1100 x H730mm W2600 x D1100 x H730mm Code RN-T420

Materials Solid wood legs, Veneer laminate

top, Brass plated stainless steel

**Dimensions** C1100 x H730mm

Rén Coffee Table by SPACE CPH