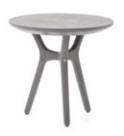

Rén Side Table by SPACE CPH

Code Materials RN-T200

Solid wood legs, Veneer laminate

top, Brass plated stainless steel

**Dimensions** C540 x H550mm

Code RN-T100

Materials Solid wood legs, Veneer laminate

top, Brass plated stainless steel