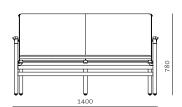

options, please refer to material chart

Code RN-S121

Materials Solid wood legs, Veneer

laminate frame, Upholstered

cushion, Down filling

**Dimensions** W1400 x D712 x H780mm

Seating height: 385mm

**Upholstery** For upholstery material and colour