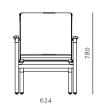

Code RN-S201

Materials Solid wood legs, Veneer

laminate frame, Upholstered

cushion, Down filling

**Dimensions** W624 x D598 x H780mm

Seating height: 465mm

Upholstery For upholstery material and colour

options, please refer to material chart